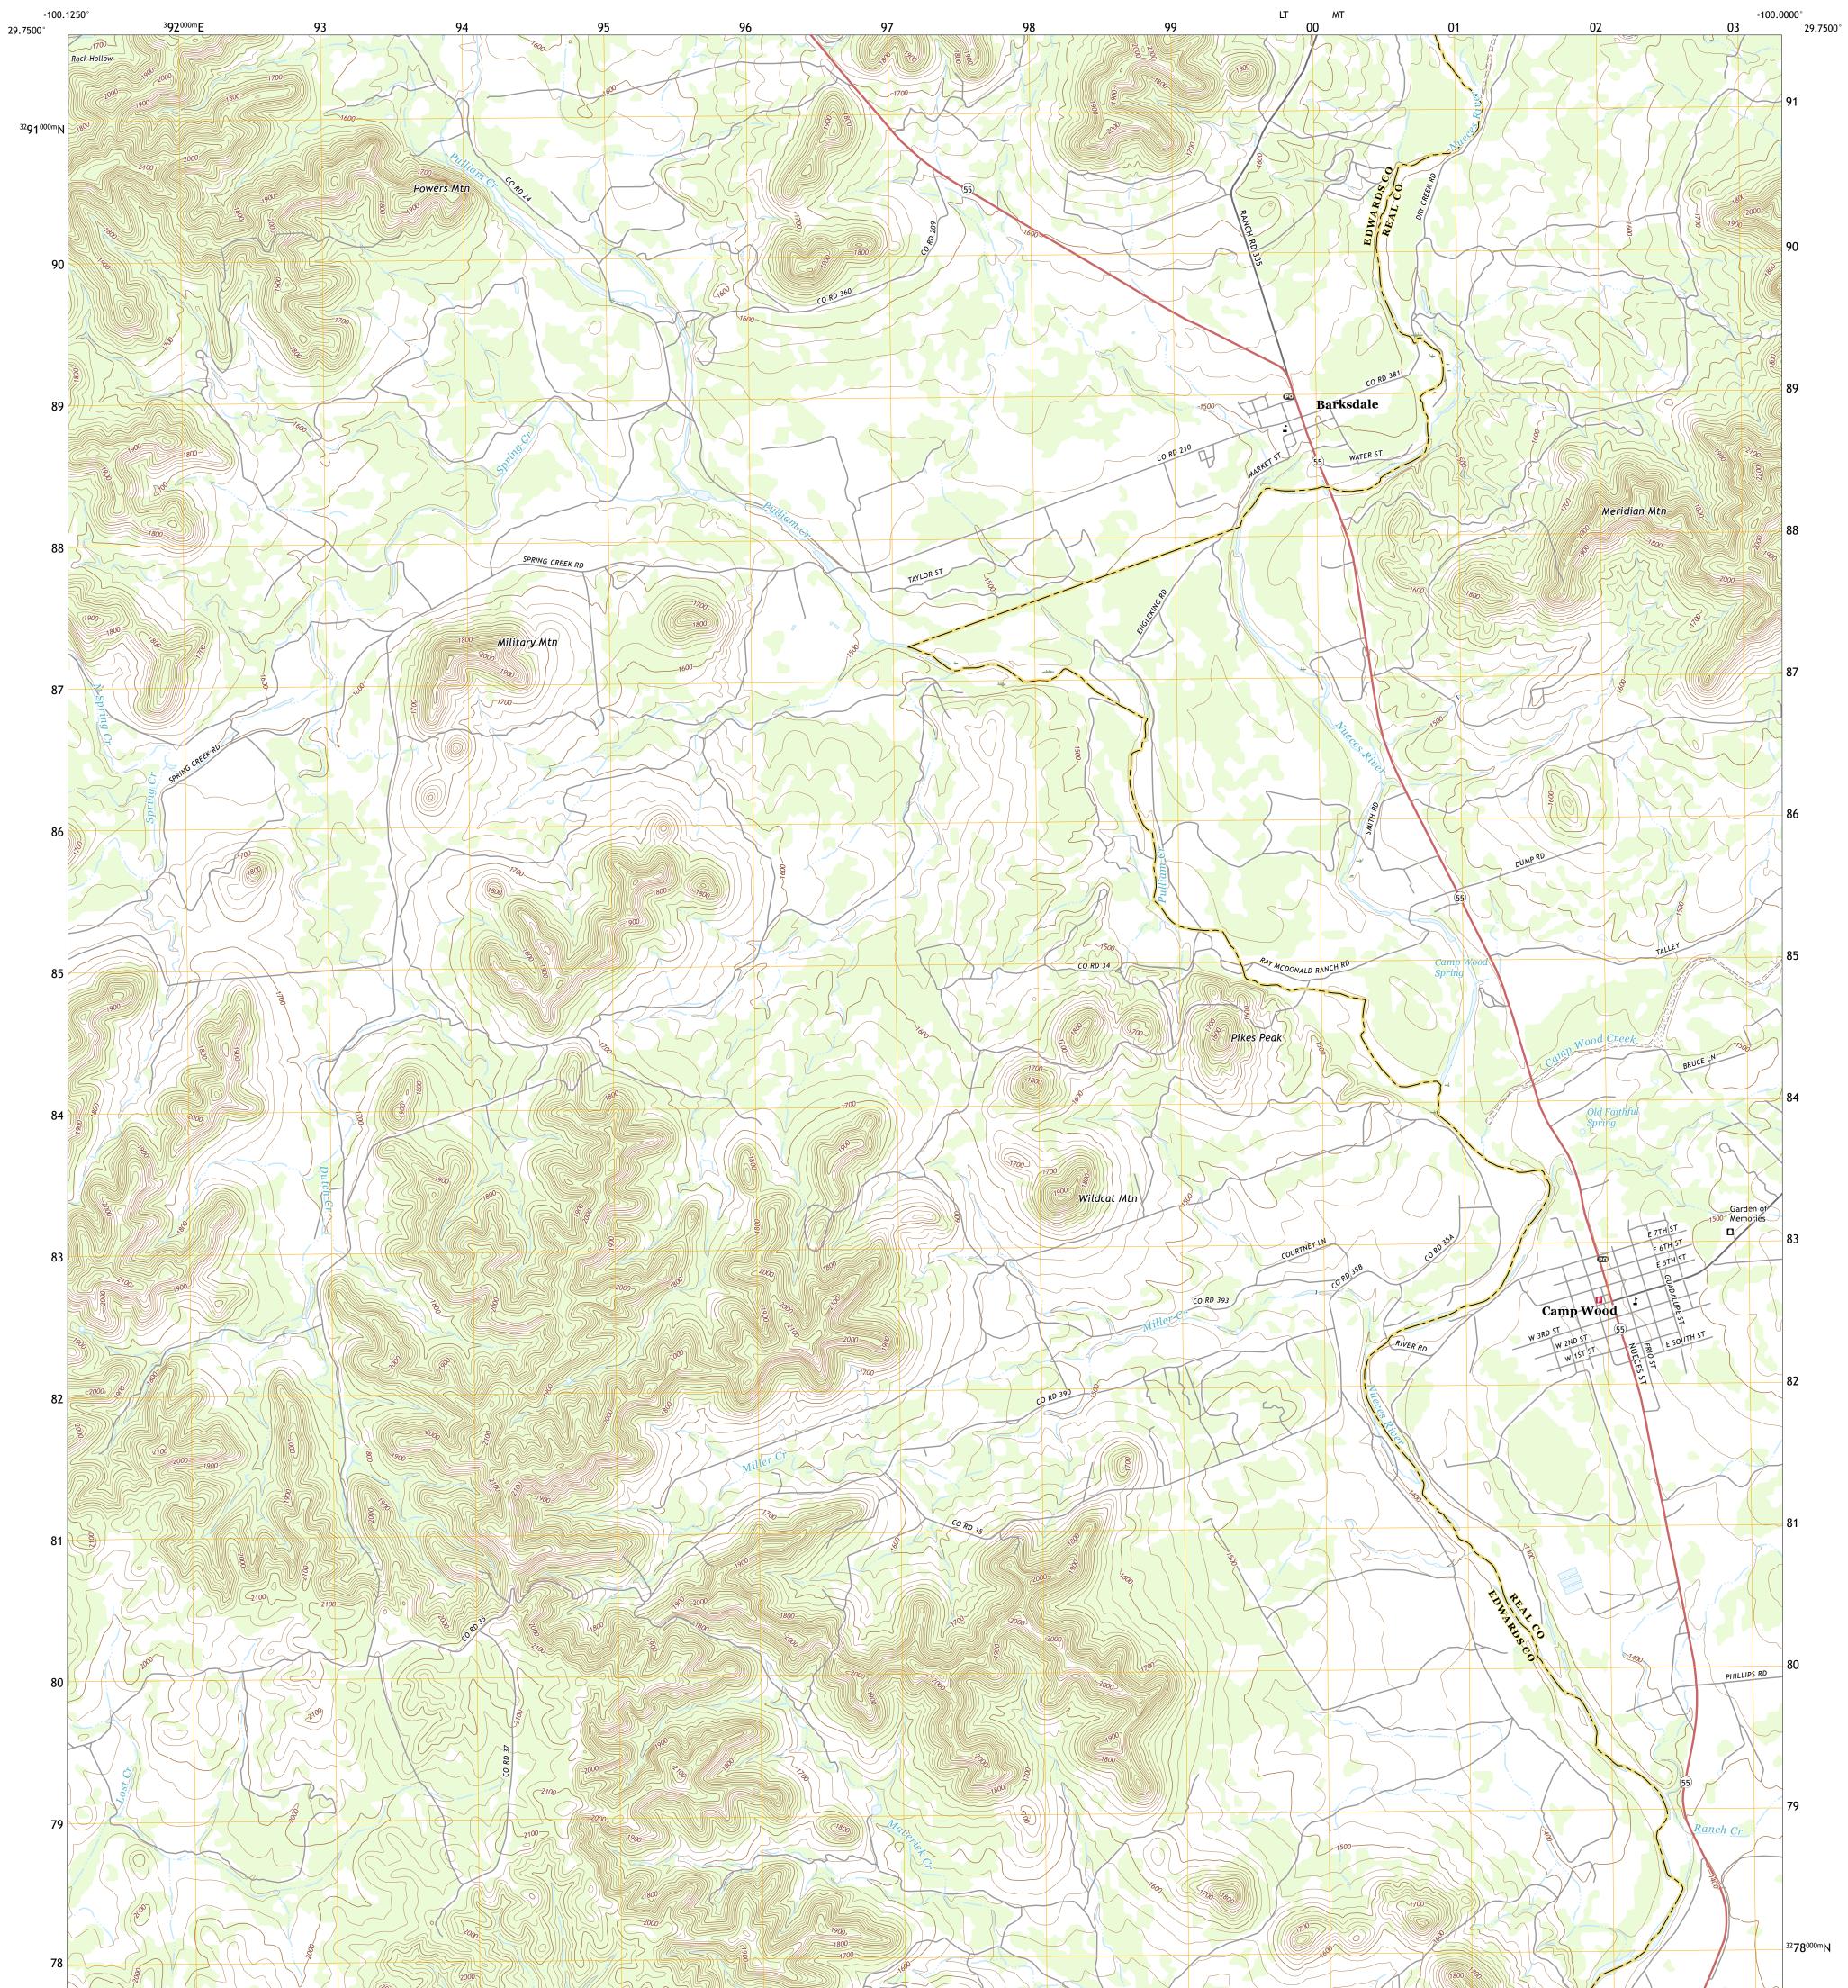

## U.S. DEPARTMENT OF THE INTERIOR U.S. GEOLOGICAL SURVEY

CAMP WOOD QUADRANGLE TEXAS 7.5-MINUTE SERIES

Produced by the United States Geological Survey North American Datum of 1983 (NAD83) World Geodetic System of 1984 (WGS84). Projection and 1 000-meter grid:Universal Transverse Mercator, Zone 14R This map is not a legal document. Boundaries may be generalized for this map scale. Private lands within government reservations may not be shown. Obtain permission before entering private lands.