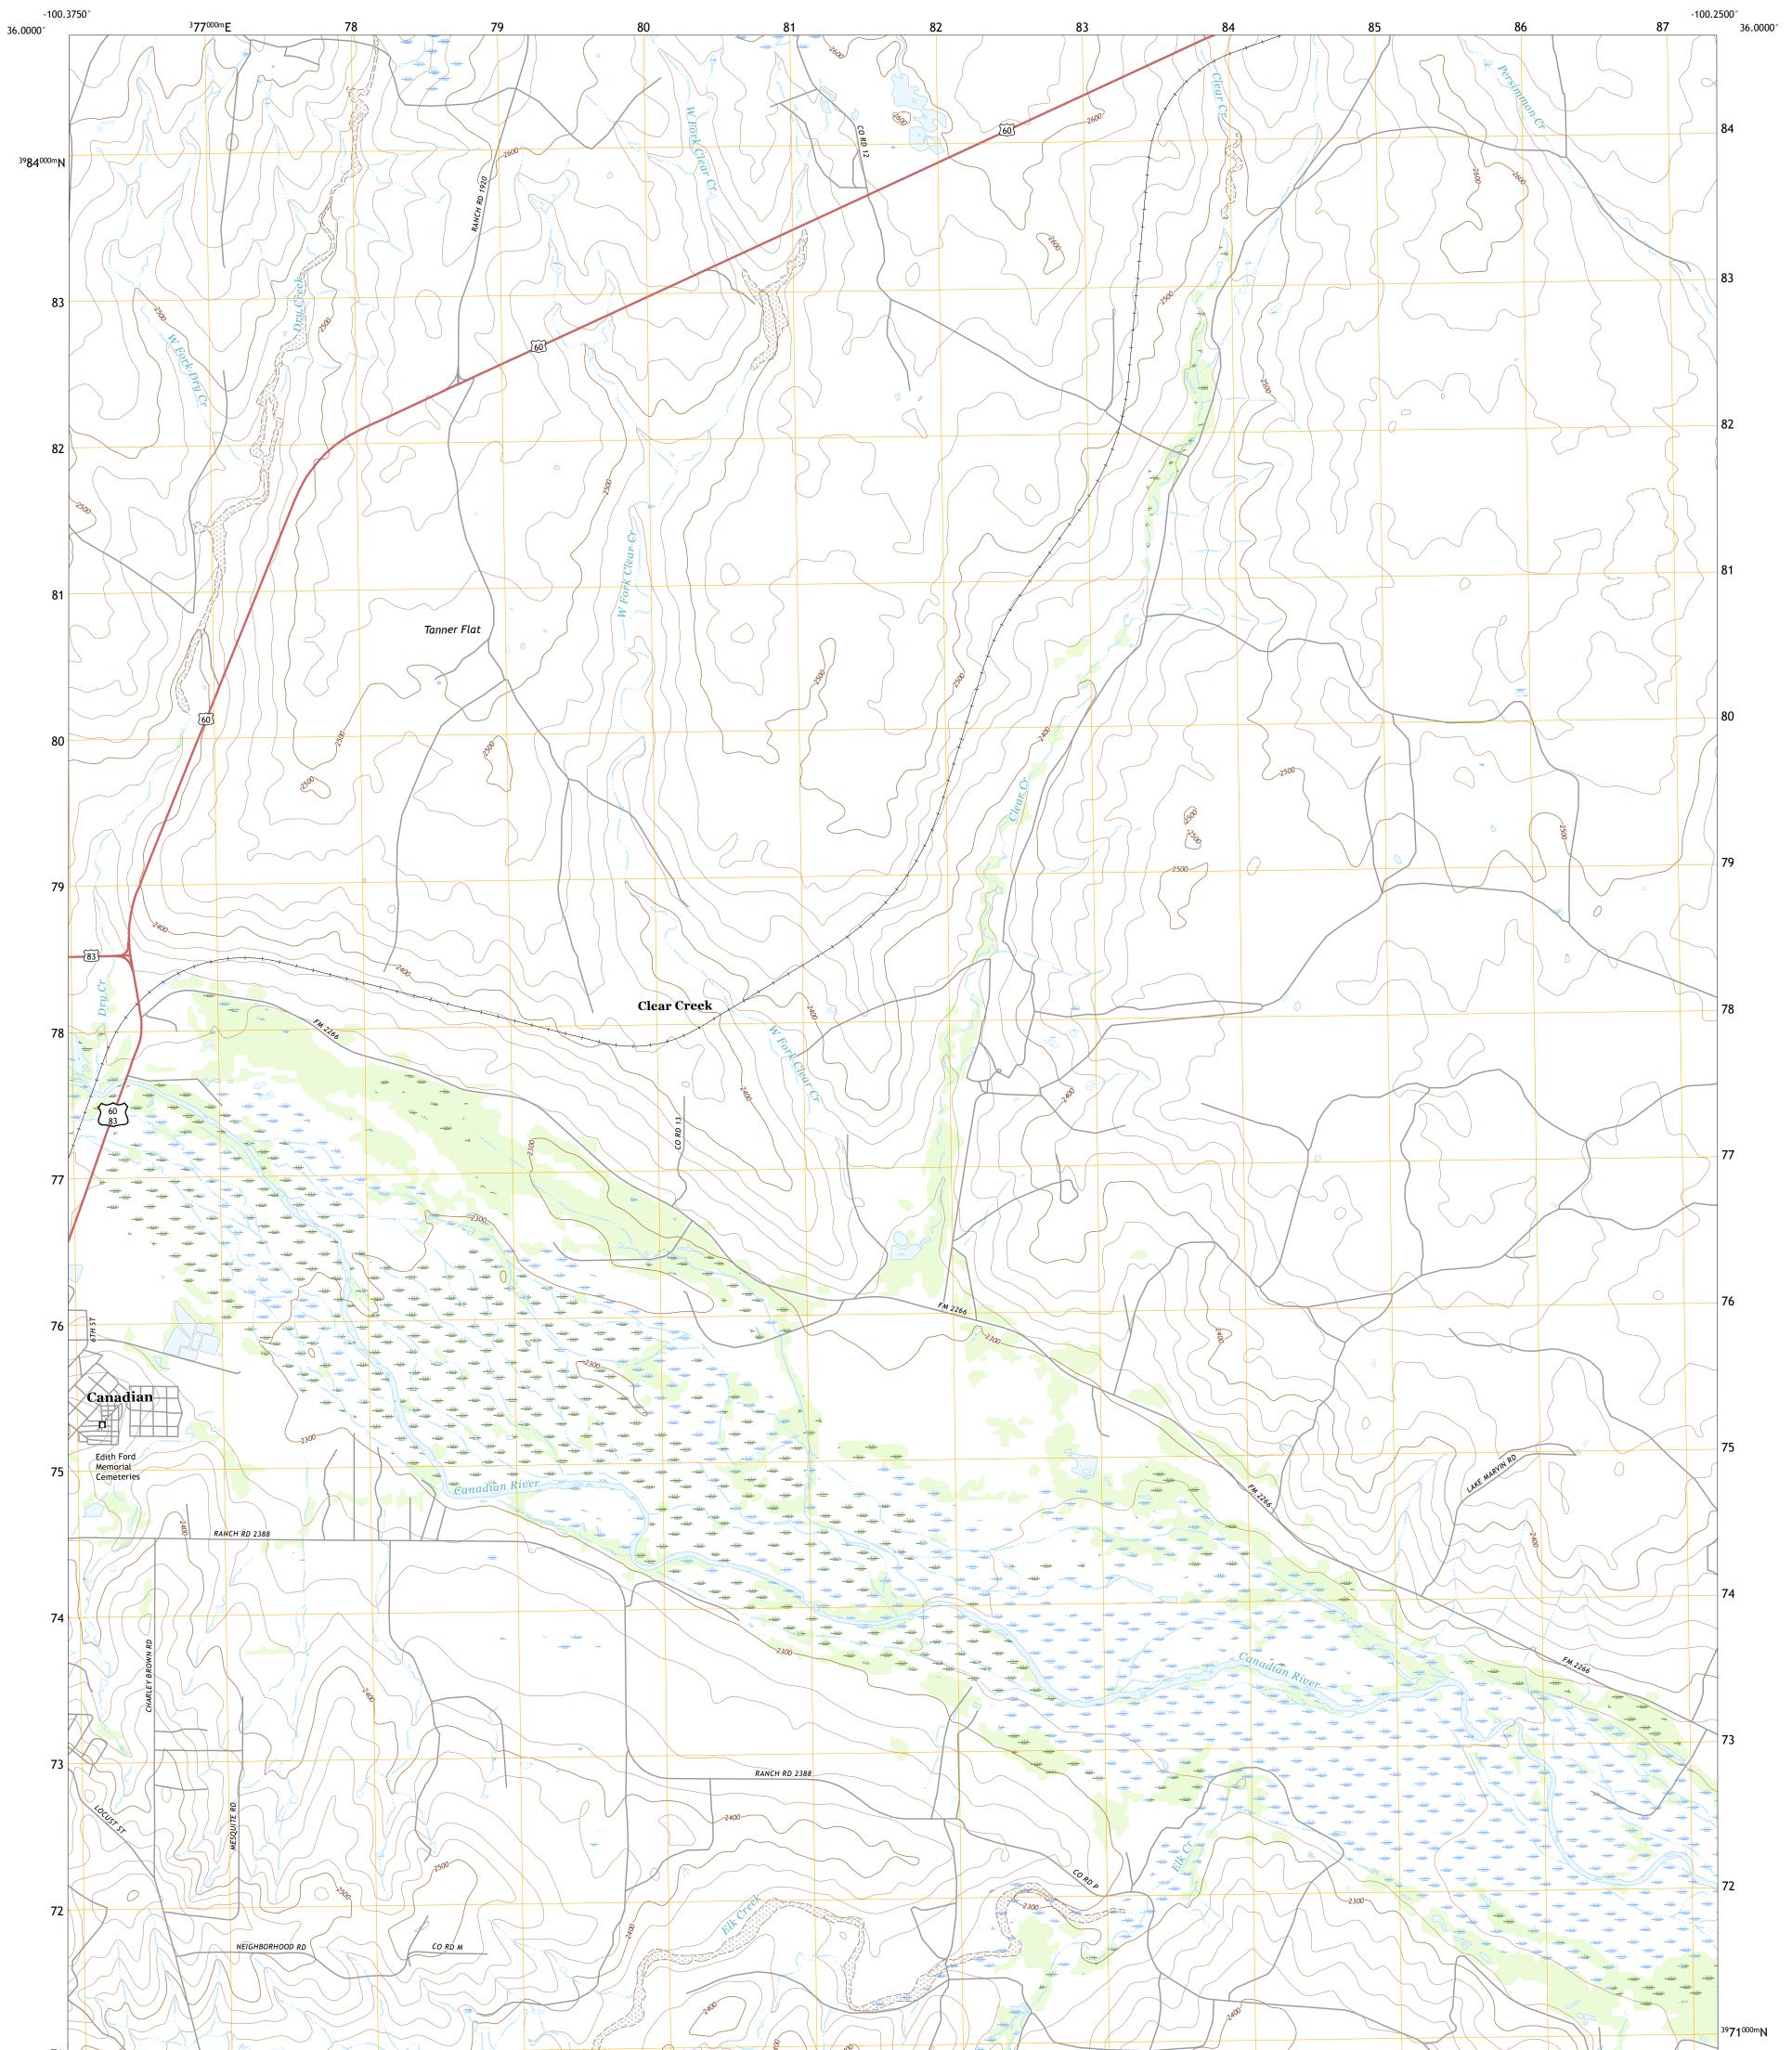

## U.S. DEPARTMENT OF THE INTERIOR U.S. GEOLOGICAL SURVEY

Produced by the United States Geological Survey North American Datum of 1983 (NAD83) World Geodetic System of 1984 (WGS84). Projection and 1 000-meter grid:Universal Transverse Mercator, Zone 14S This map is not a legal document. Boundaries may be generalized for this map scale. Private lands within government reservations may not be shown. Obtain permission before entering private lands.

.....NAIP, September 2016 - November 2016 U.S. Census Bureau, 2015 - 2018 .....GNIS, 1979 - 2018 .....National Hydrography Dataset, 2004 - 2018 .....National Elevation Dataset, 2002 .....Aultiple sources; see metadata file 2016 - 2017 Imagery.... Roads..... Names..... Hydrography..... Contours..... Boundaries.....M Wetlands... ..FWS National Wetlands Inventory 2004 - 2008