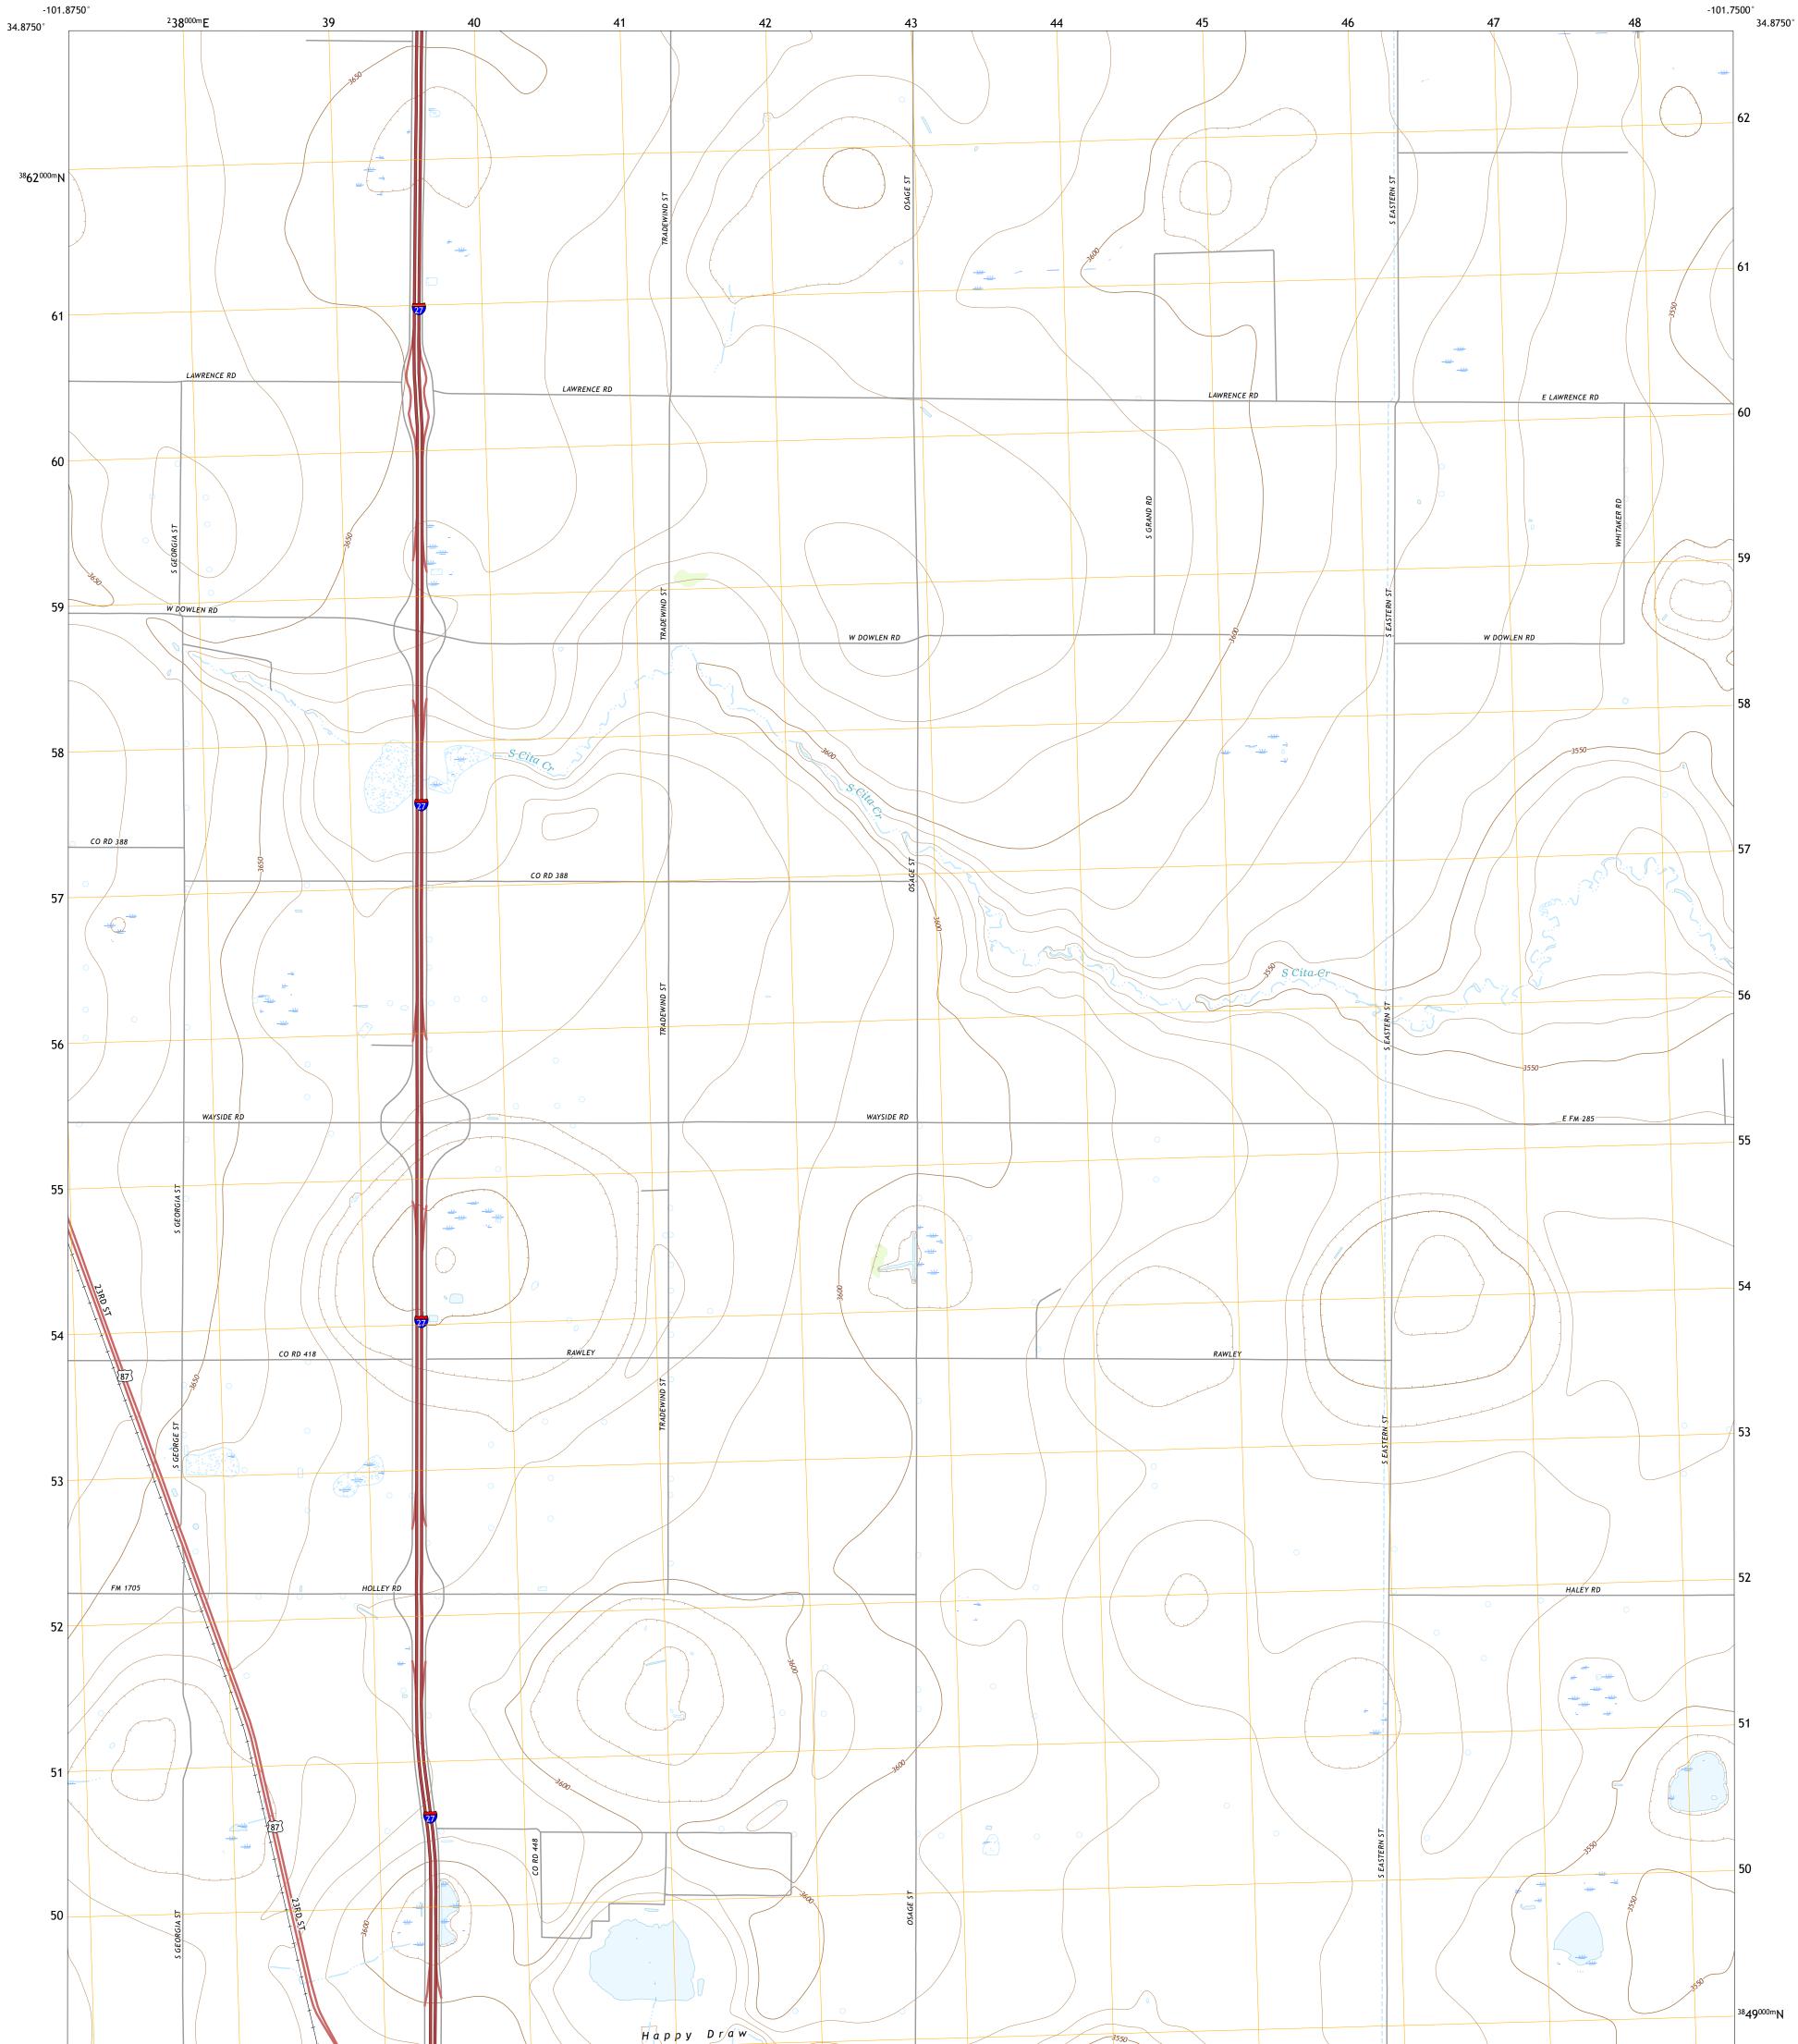

Produced by the United States Geological Survey North American Datum of 1983 (NAD83) World Geodetic System of 1984 (WGS84). Projection and 1 000-meter grid:Universal Transverse Mercator, Zone 14S This map is not a legal document. Boundaries may be generalized for this map scale. Private lands within government reservations may not be shown. Obtain permission before entering private lands.

Science for a changing world

U.S. DEPARTMENT OF THE INTERIOR U.S. GEOLOGICAL SURVEY

Imagery.... Roads..... Names..... Hydrography..... Contours.... Boundaries... Wetlands... ..FWS National Wetlands Inventory 2003 - 2005