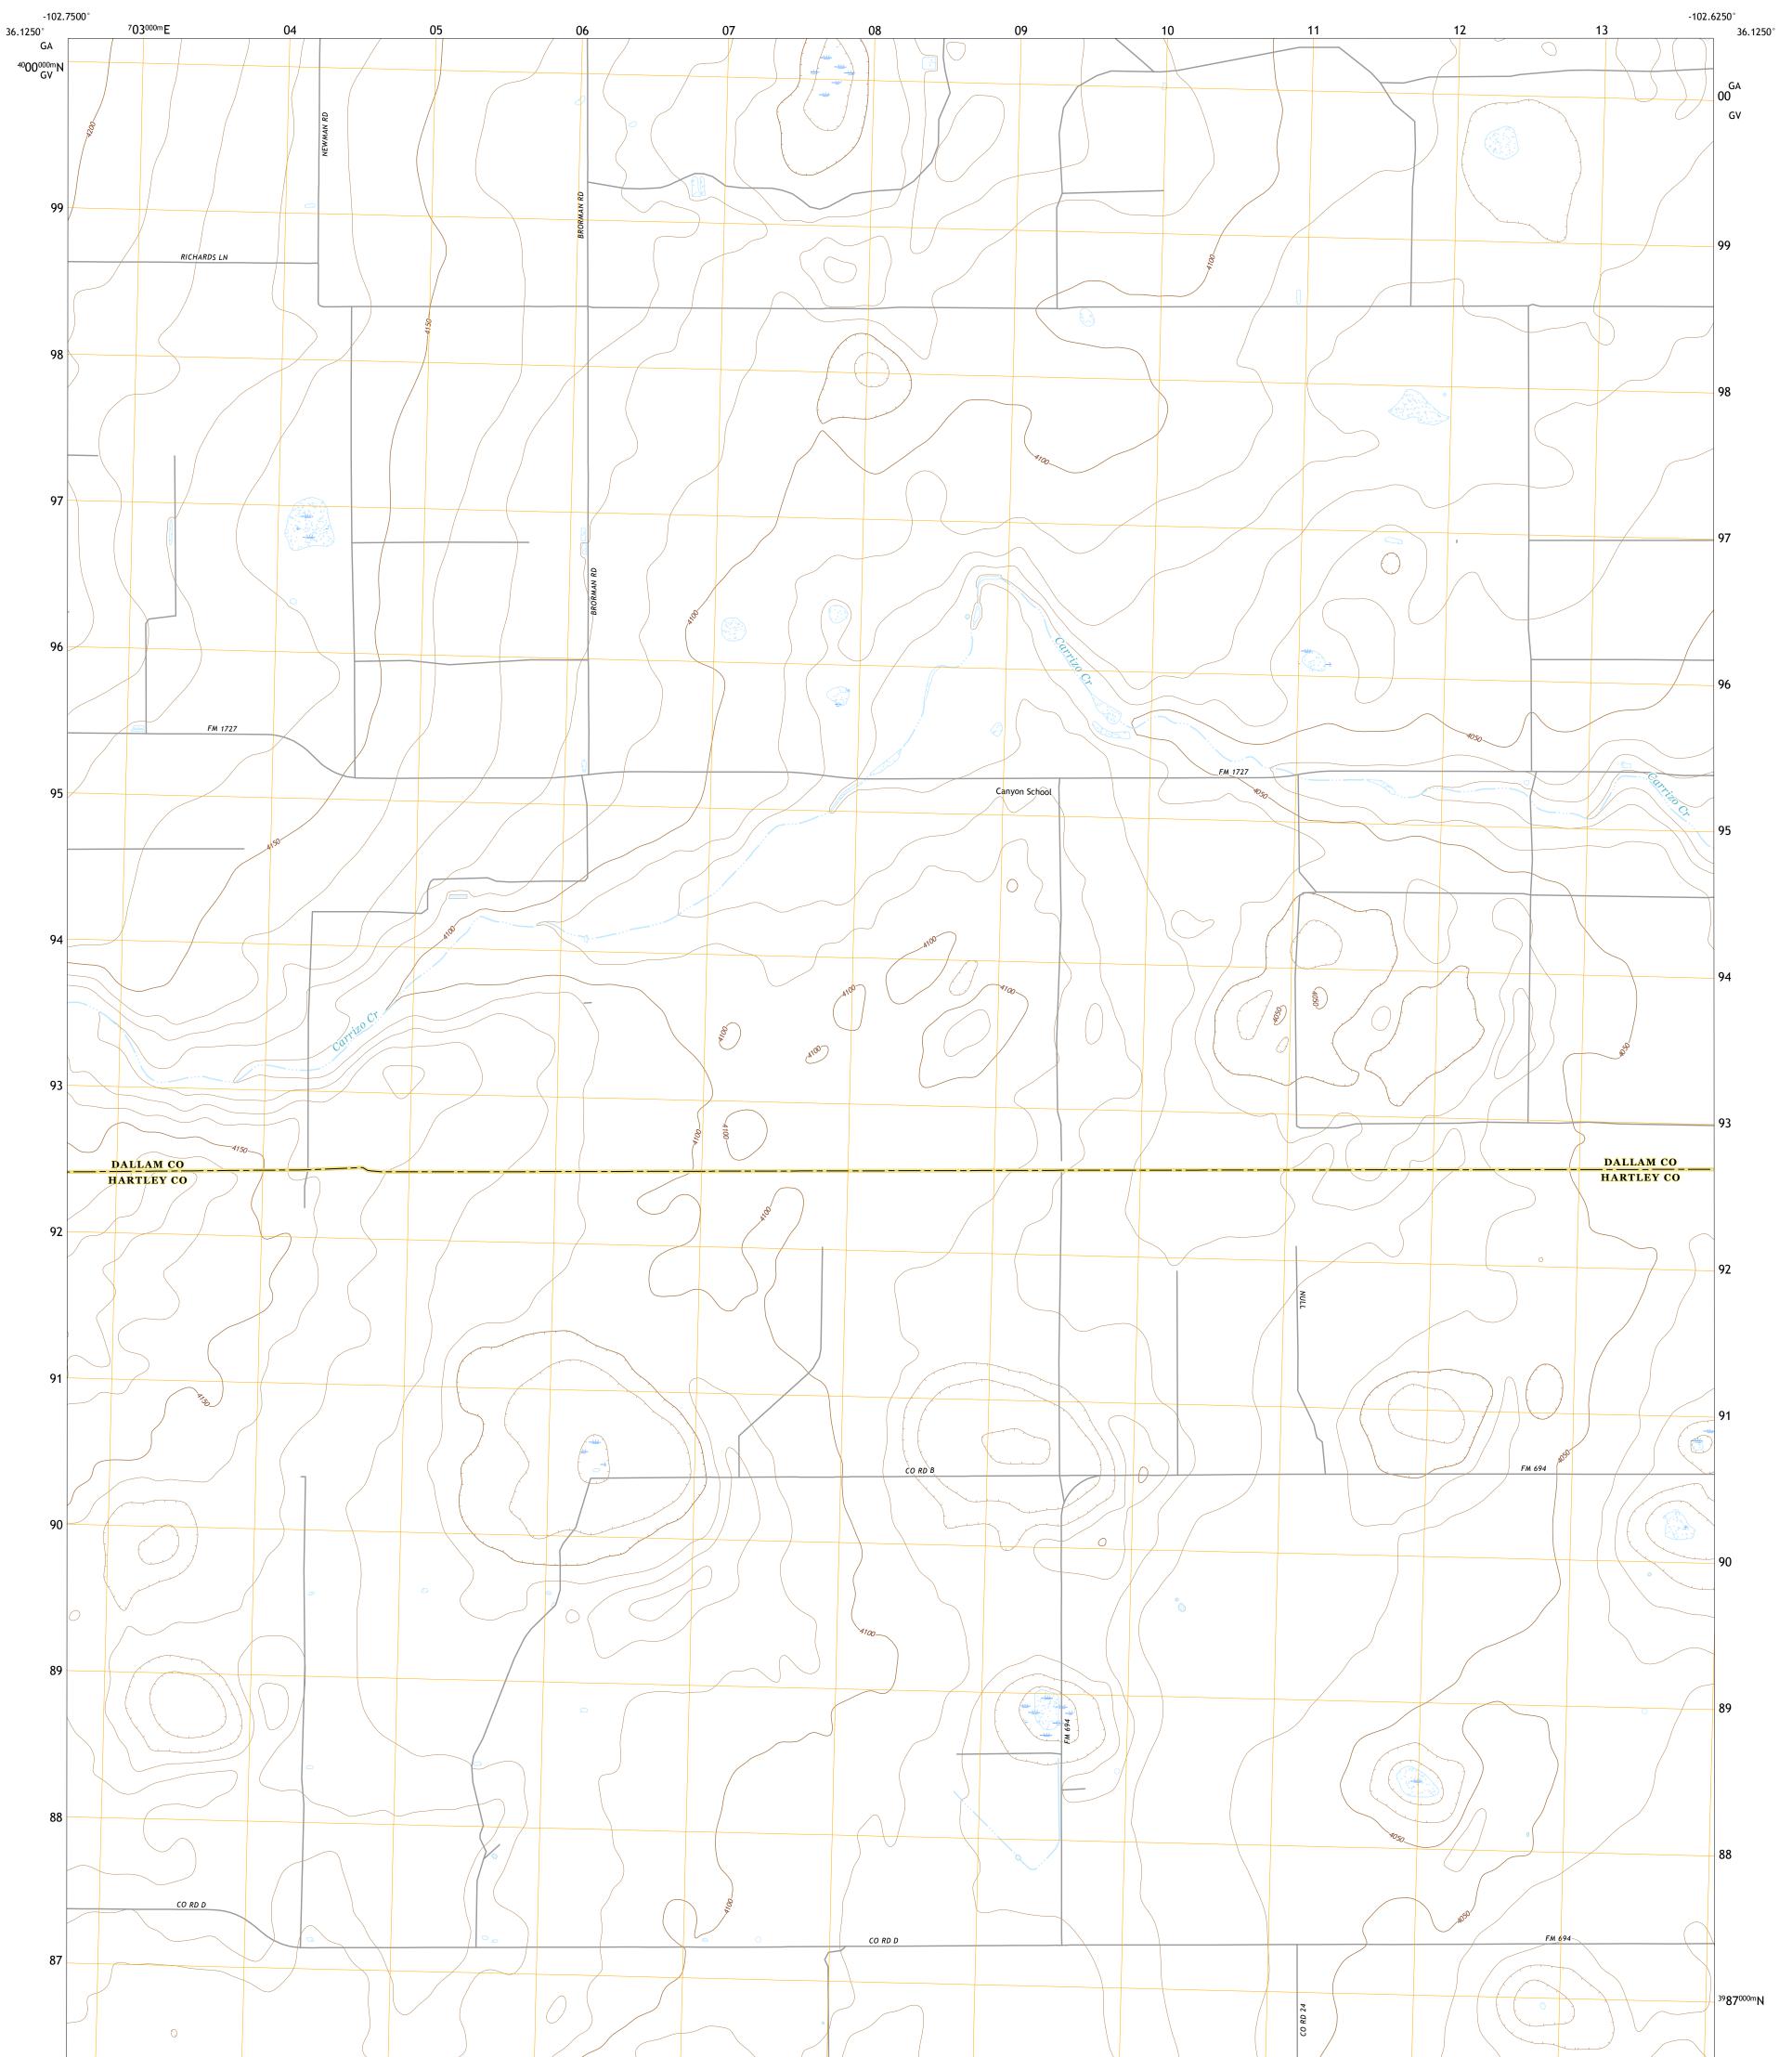

CANYON SCHOOL QUADRANGLE TEXAS 7.5-MINUTE SERIES

Produced by the United States Geological Survey North American Datum of 1983 (NAD83) World Geodetic System of 1984 (WGS84). Projection and 1 000-meter grid:Universal Transverse Mercator, Zone 13S This map is not a legal document. Boundaries may be generalized for this map scale. Private lands within government reservations may not be shown. Obtain permission before entering private lands.

.....NAIP, September 2016 - November 2016 U.S. Census Bureau, 2015 - 2018 .....GNIS, 1979 .....National Hydrography Dataset, 2004 - 2018 .....National Elevation Dataset, 2002 .....Aultiple sources; see metadata file 2016 - 2017 Imagery.... Roads..... Names..... Hydrography..... Contours.... Boundaries..... Wetlands... ..FWS National Wetlands Inventory 2003 - 2005