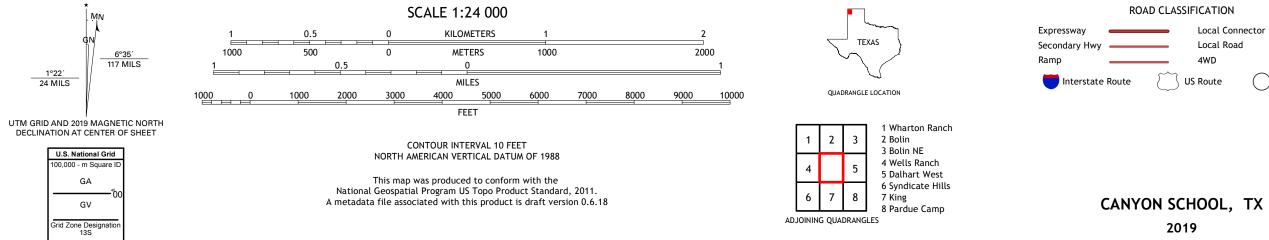

CANYON SCHOOL QUADRANGLE TEXAS 7.5-MINUTE SERIES

Produced by the United States Geological Survey North American Datum of 1983 (NAD83) World Geodetic System of 1984 (WGS84). Projection and 1 000-meter grid:Universal Transverse Mercator, Zone 13S This map is not a legal document. Boundaries may be generalized for this map scale. Private lands within government reservations may not be shown. Obtain permission before entering private lands.