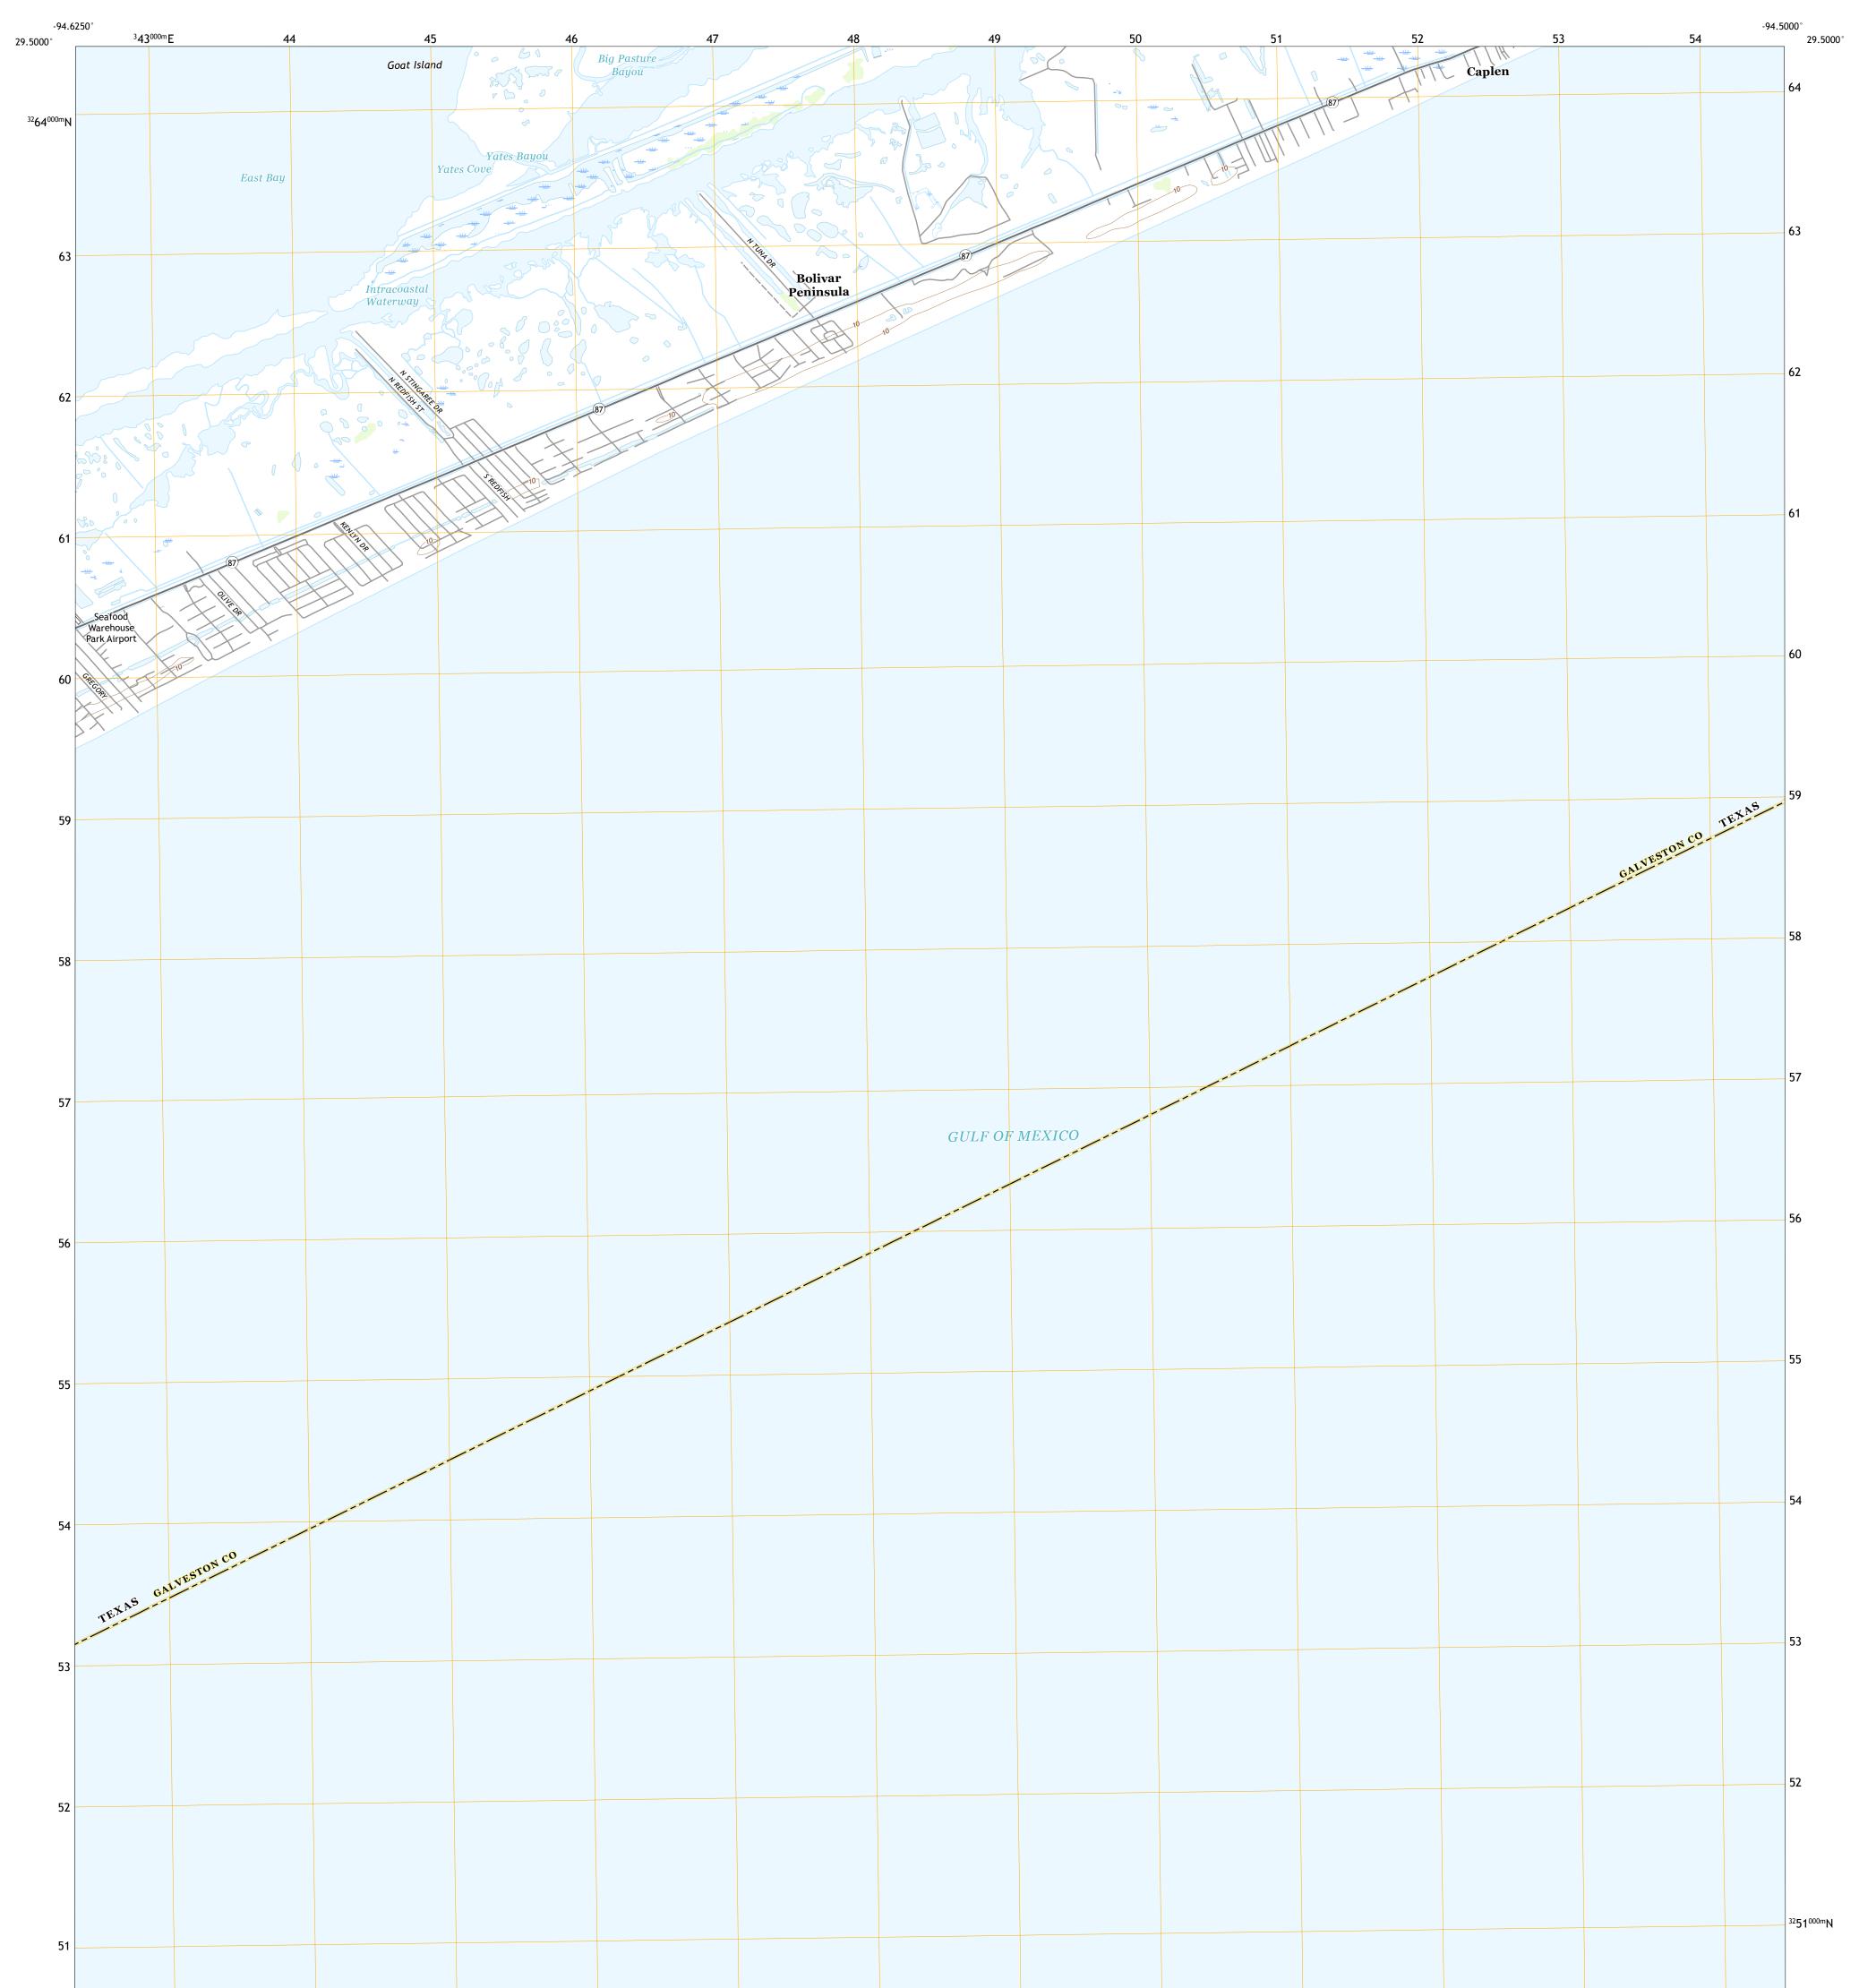

## U.S. DEPARTMENT OF THE INTERIOR U.S. GEOLOGICAL SURVEY

Produced by the United States Geological Survey North American Datum of 1983 (NAD83) World Geodetic System of 1984 (WGS84). Projection and 1 000-meter grid:Universal Transverse Mercator, Zone 15R This map is not a legal document. Boundaries may be generalized for this map scale. Private lands within government reservations may not be shown. Obtain permission before entering private lands.