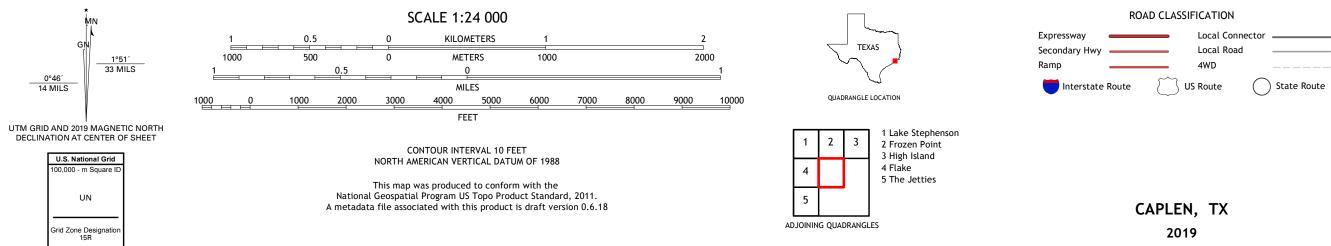

## U.S. DEPARTMENT OF THE INTERIOR U.S. GEOLOGICAL SURVEY

Produced by the United States Geological Survey North American Datum of 1983 (NAD83) World Geodetic System of 1984 (WGS84). Projection and 1 000-meter grid:Universal Transverse Mercator, Zone 15R This map is not a legal document. Boundaries may be generalized for this map scale. Private lands within government reservations may not be shown. Obtain permission before entering private lands.