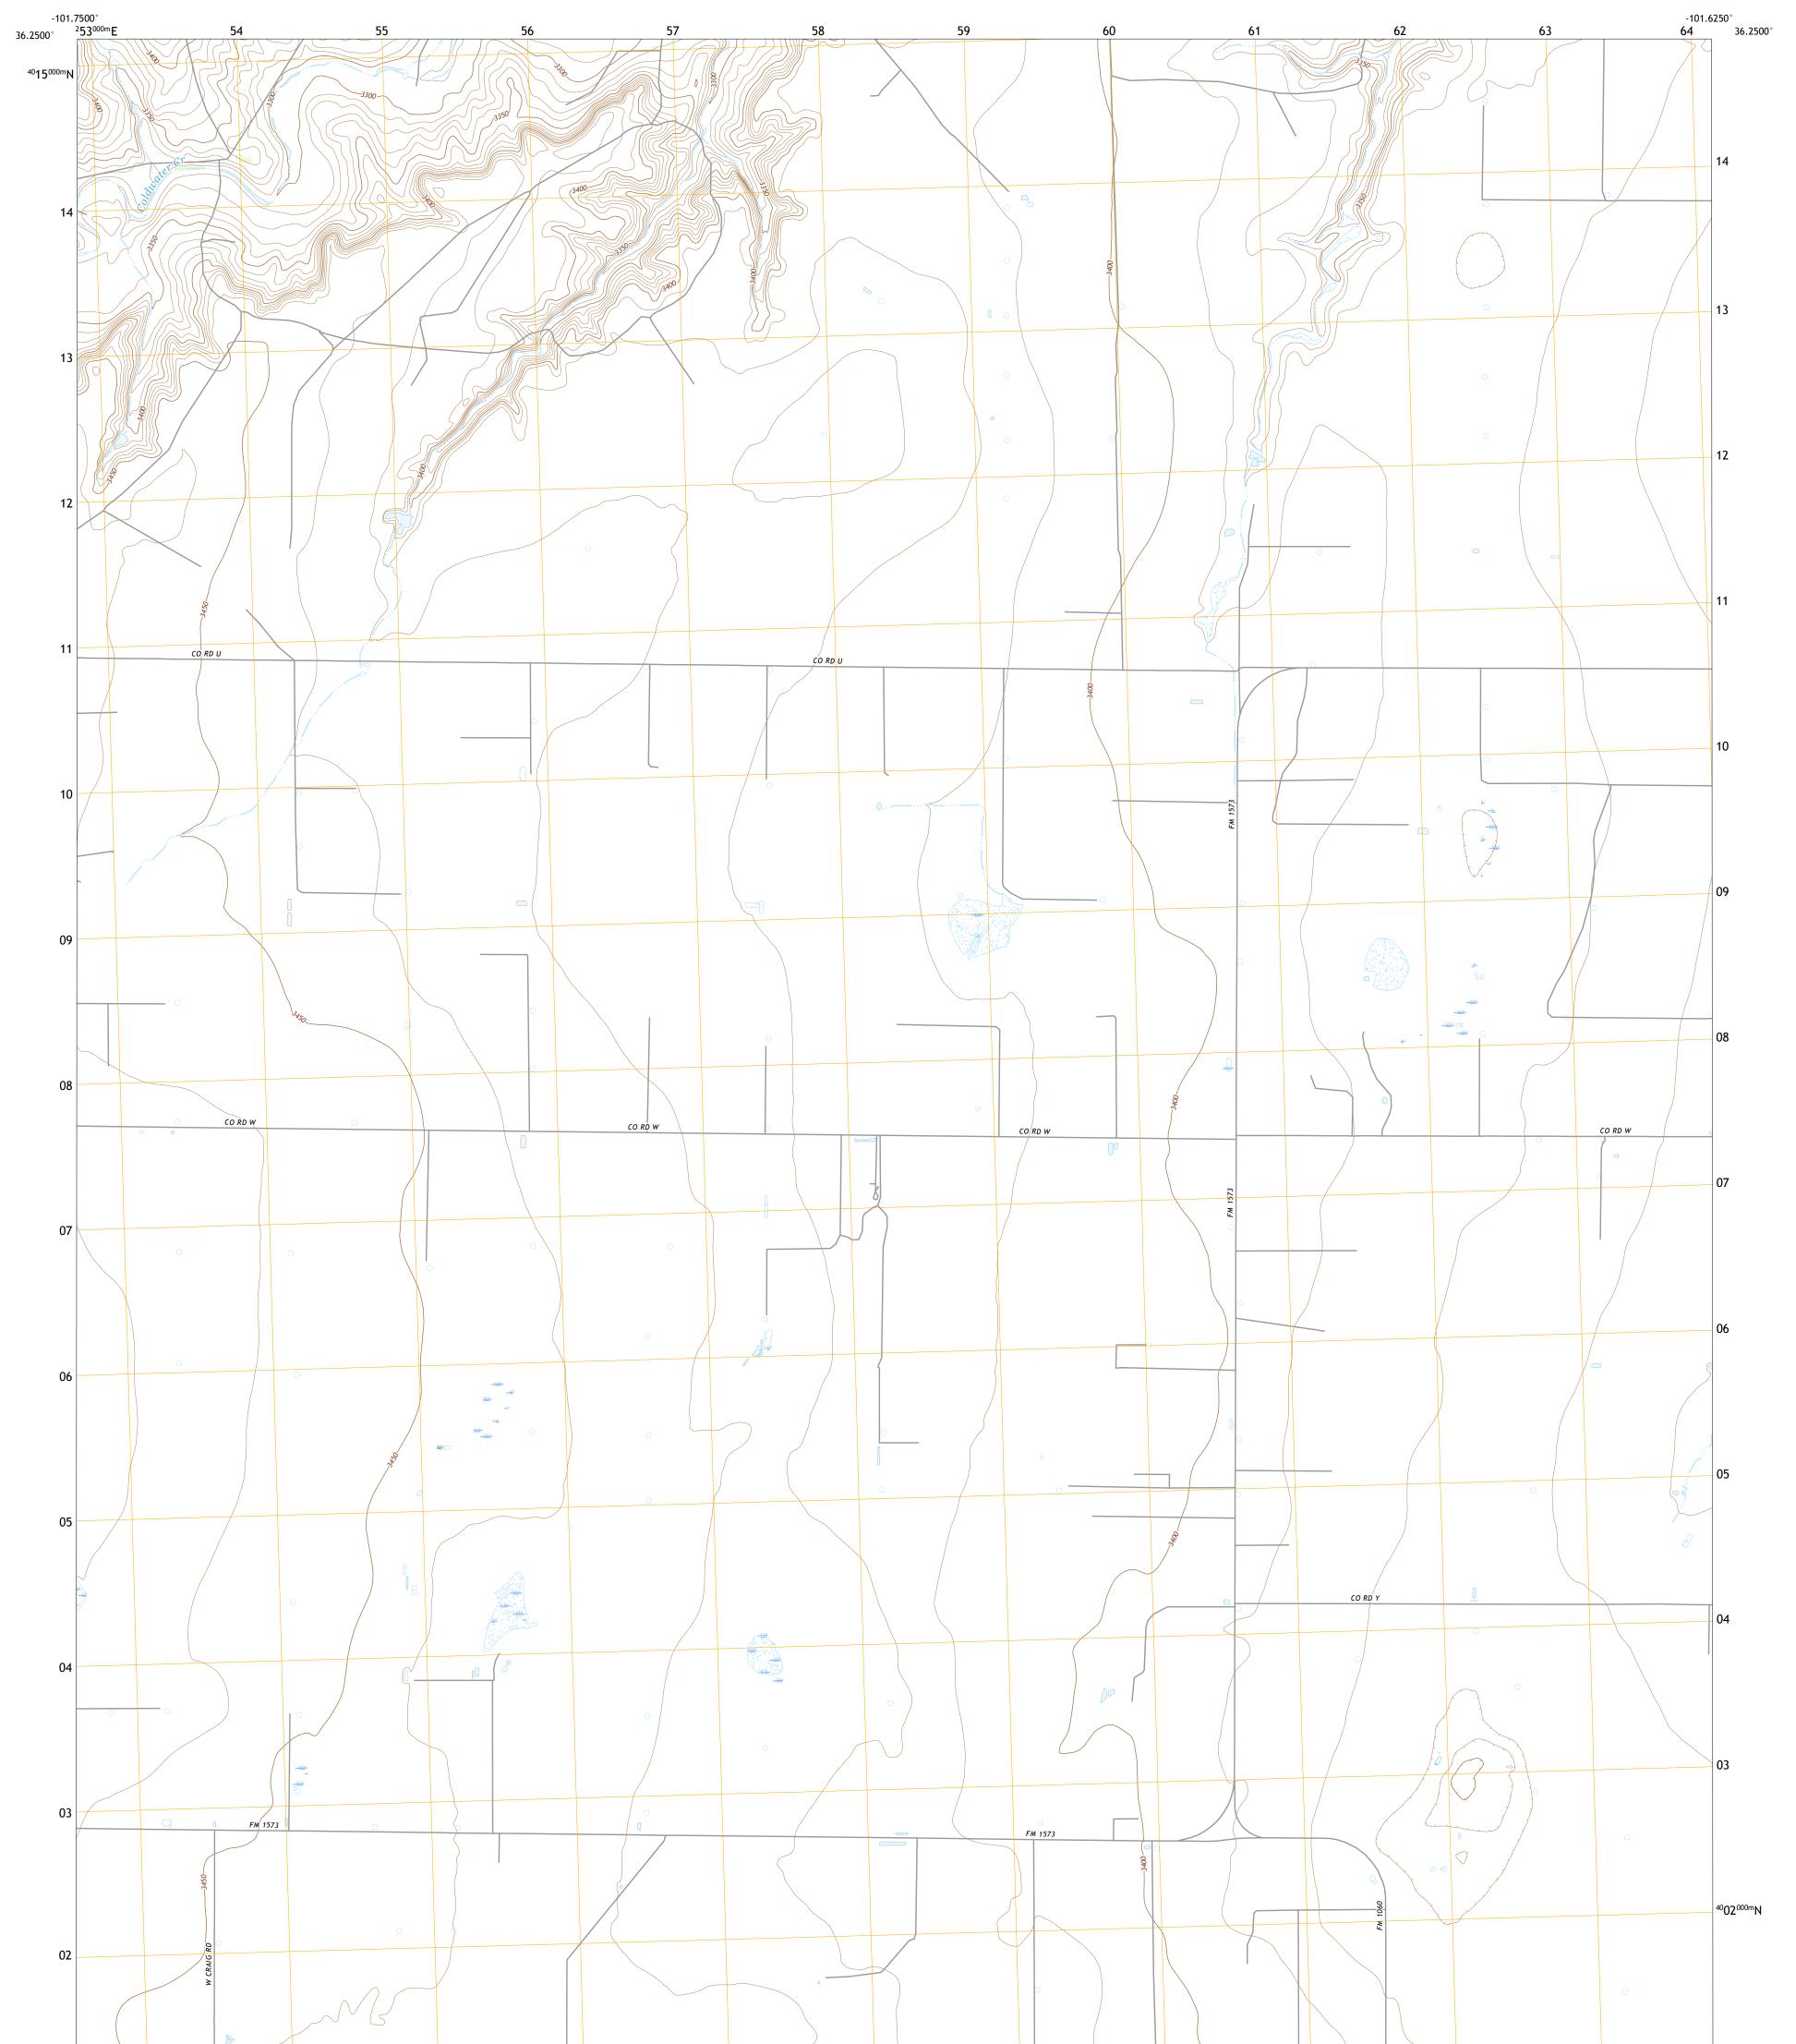

## The National Map US Topo

Produced by the United States Geological Survey North American Datum of 1983 (NAD83) World Geodetic System of 1984 (WGS84). Projection and 1 000-meter grid:Universal Transverse Mercator, Zone 14S This map is not a legal document. Boundaries may be generalized for this map scale. Private lands within government reservations may not be shown. Obtain permission before entering private lands.