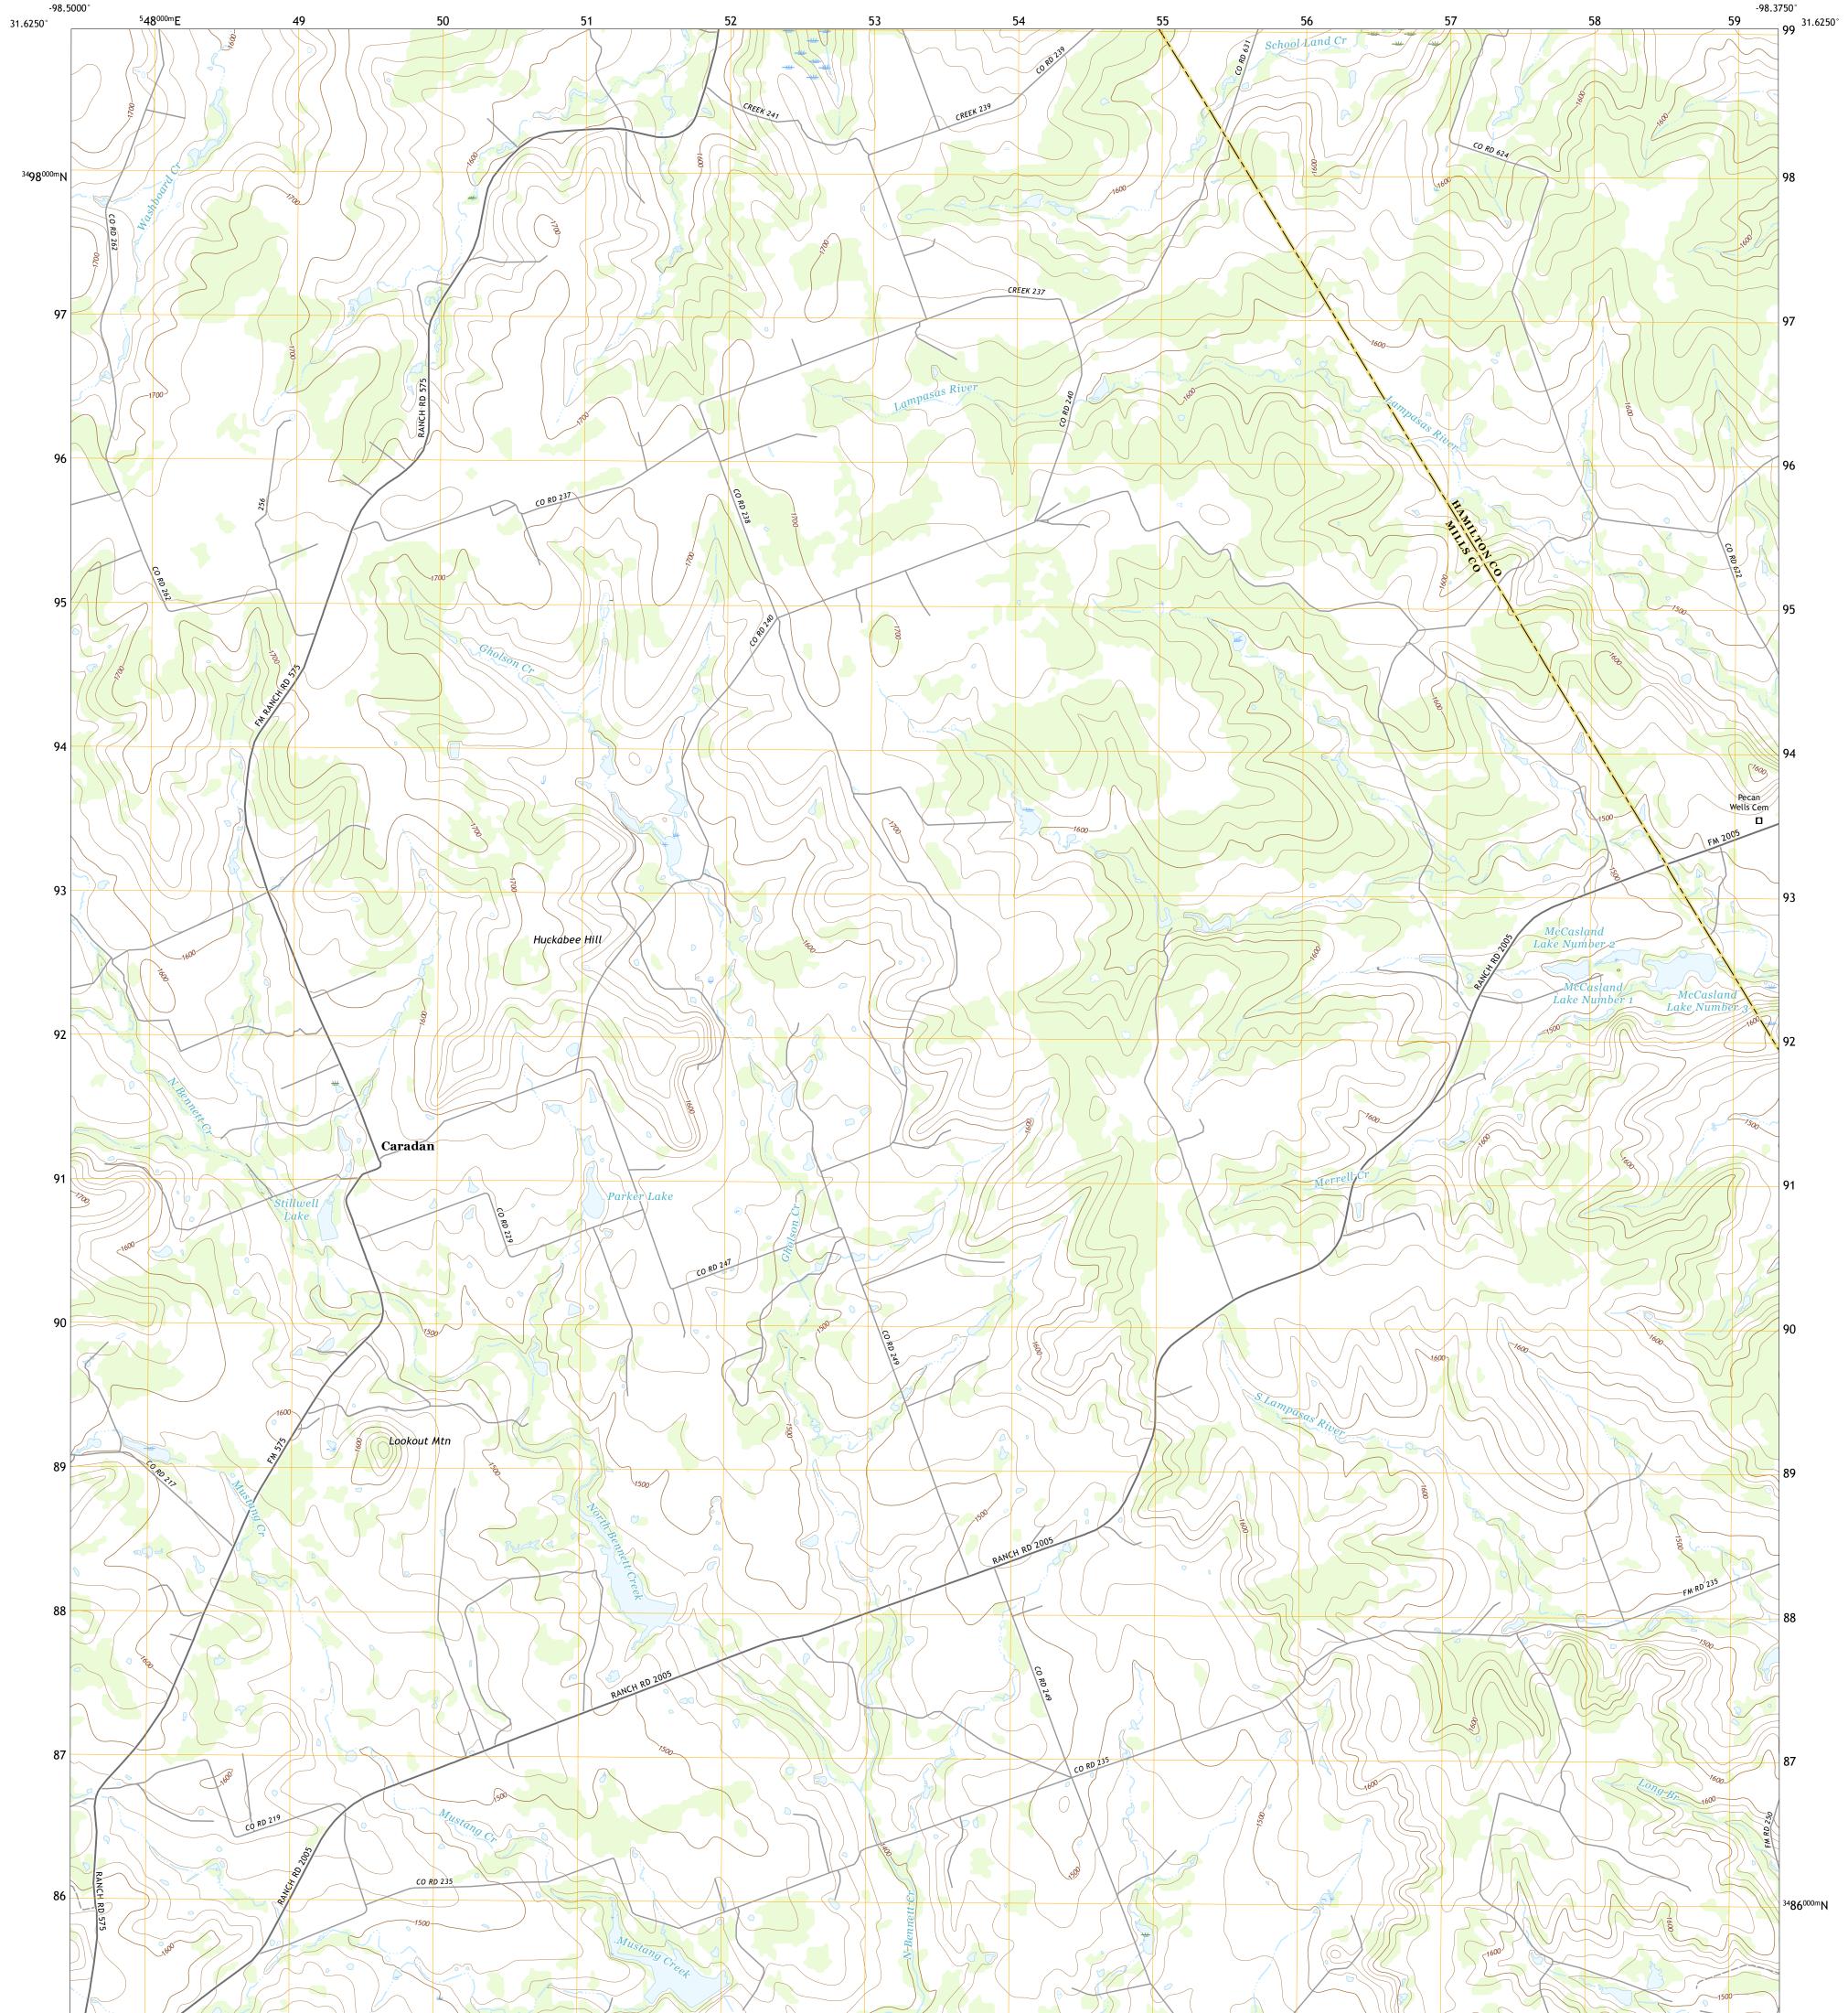

## U.S. DEPARTMENT OF THE INTERIOR U.S. GEOLOGICAL SURVEY

CARADAN QUADRANGLE TEXAS 7.5-MINUTE SERIES

Produced by the United States Geological Survey North American Datum of 1983 (NAD83) World Geodetic System of 1984 (WGS84). Projection and 1 000-meter grid:Universal Transverse Mercator, Zone 14R This map is not a legal document. Boundaries may be generalized for this map scale. Private lands within government reservations may not be shown. Obtain permission before entering private lands.