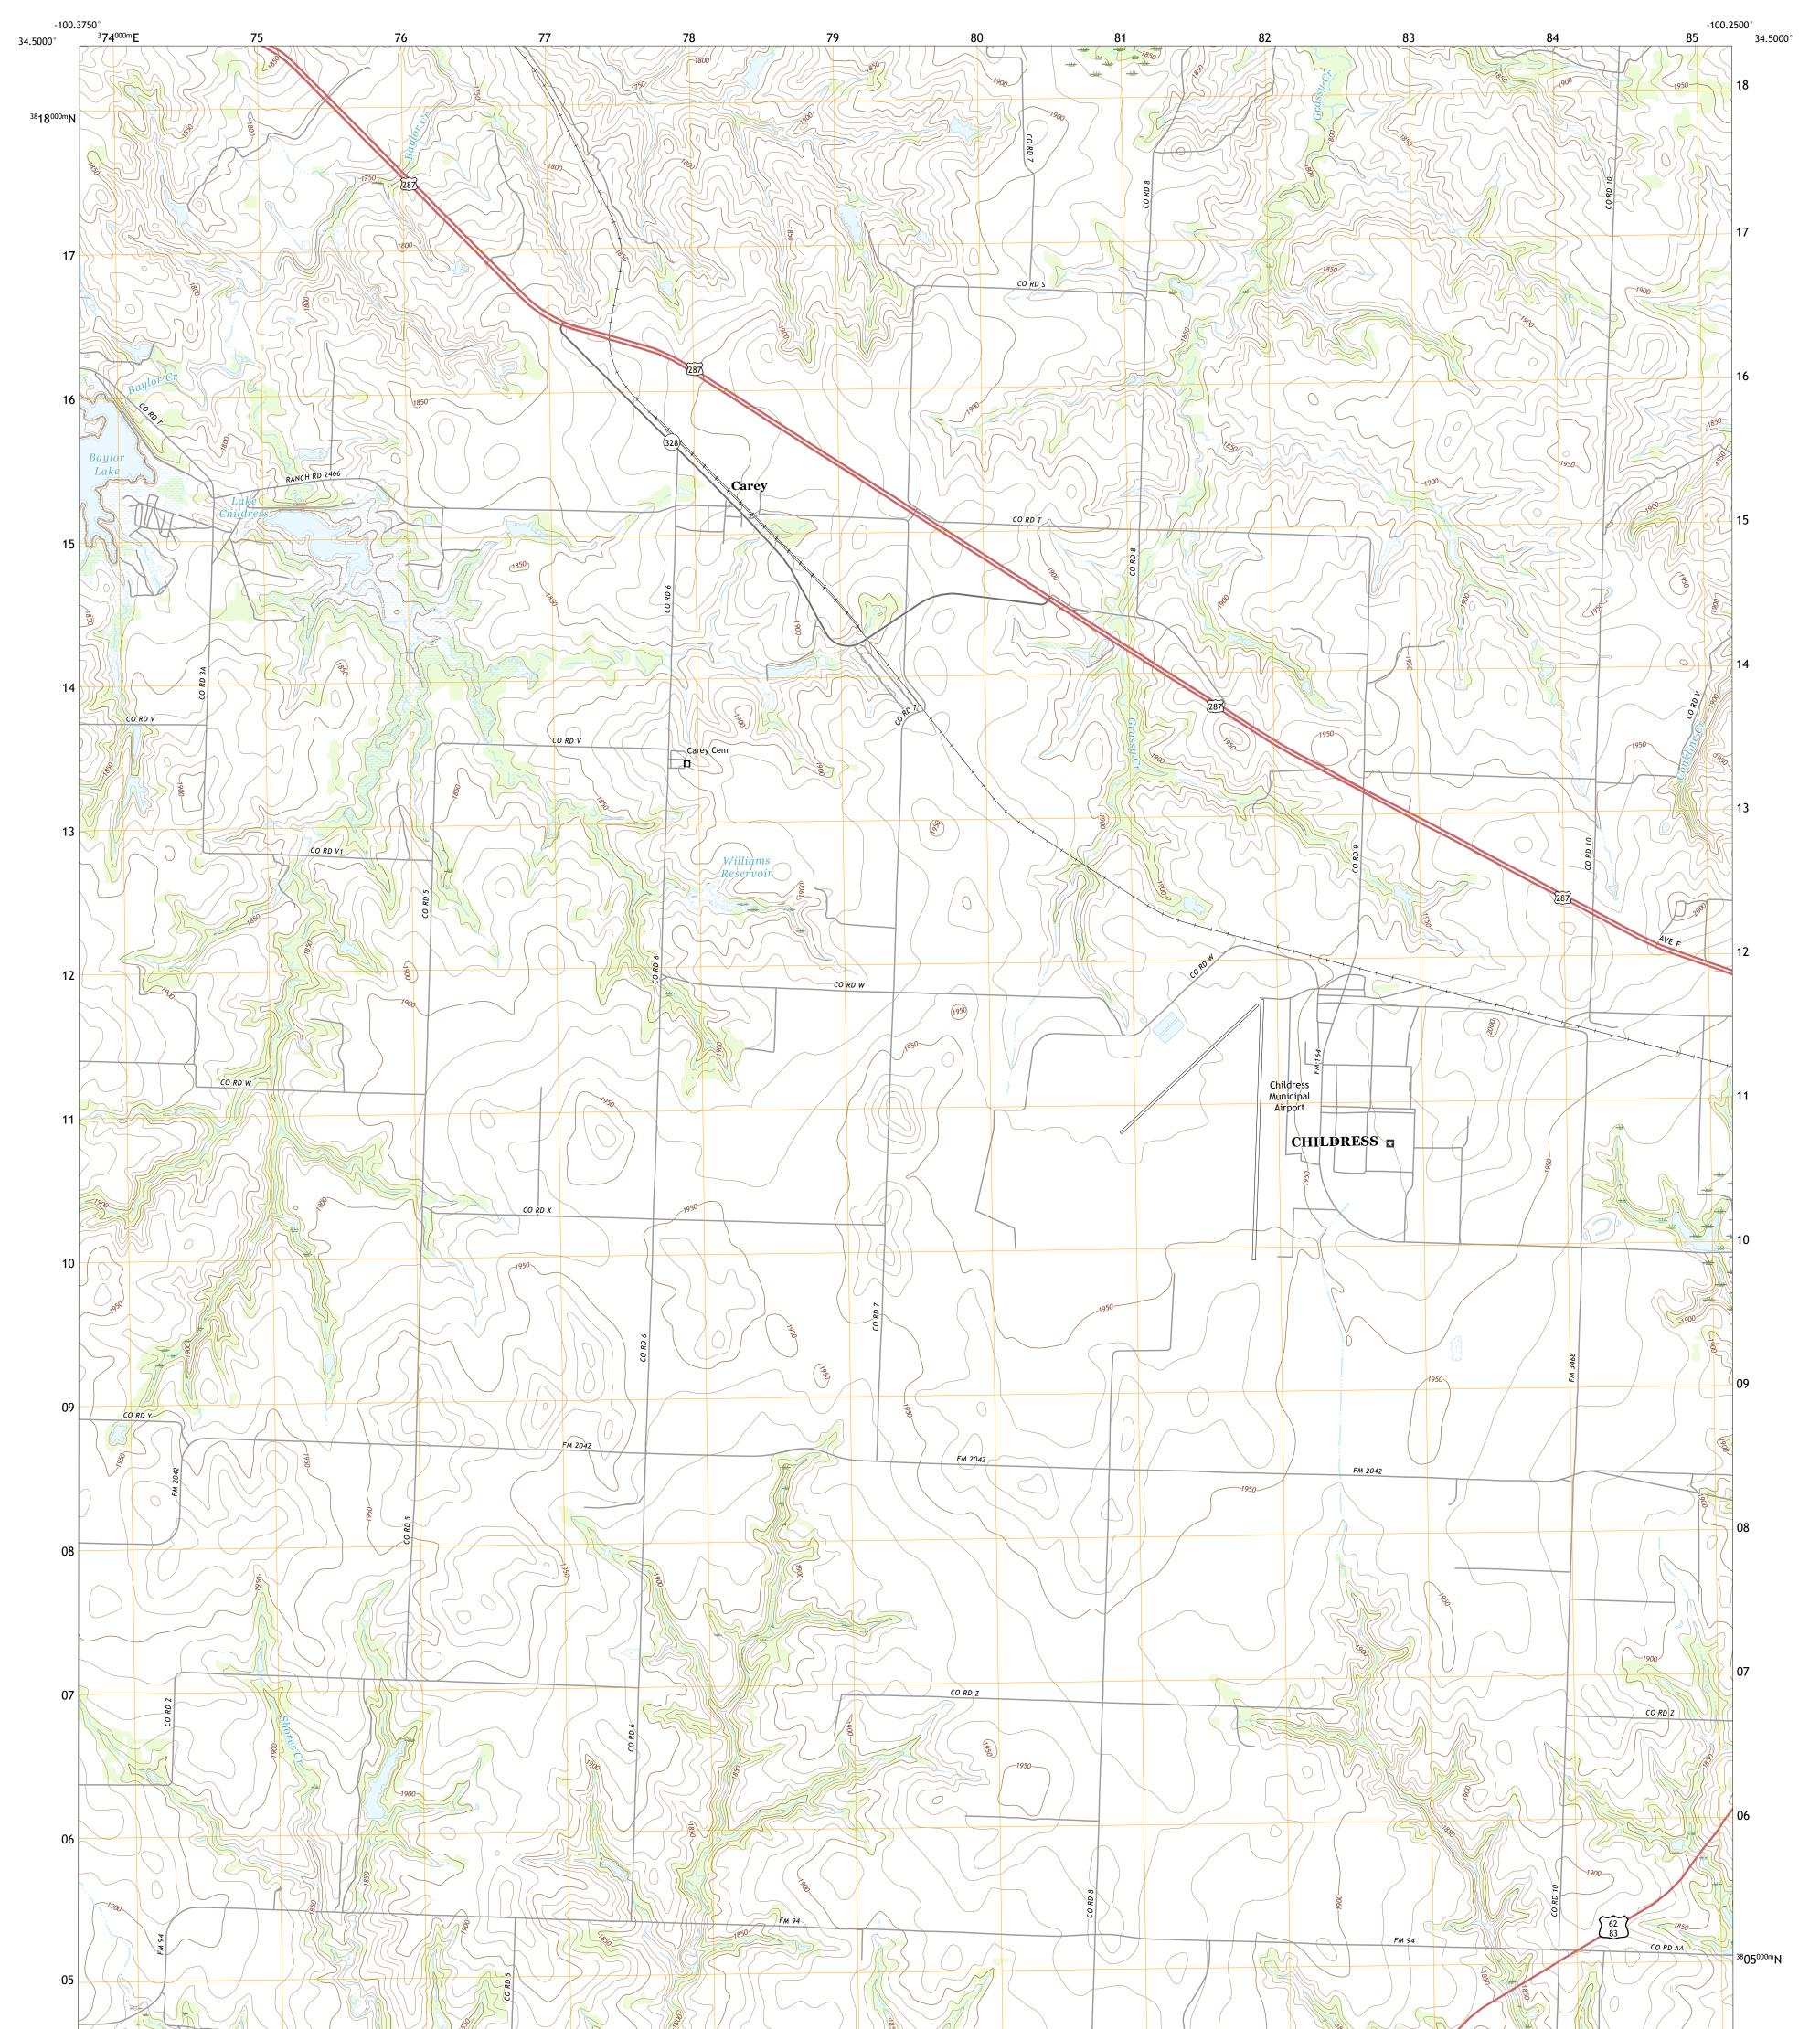

## U.S. DEPARTMENT OF THE INTERIOR U.S. GEOLOGICAL SURVEY

CAREY QUADRANGLE TEXAS - CHILDRESS COUNTY 7.5-MINUTE SERIES

Produced by the United States Geological Survey North American Datum of 1983 (NAD83) World Geodetic System of 1984 (WGS84). Projection and 1 000-meter grid:Universal Transverse Mercator, Zone 14S This map is not a legal document. Boundaries may be generalized for this map scale. Private lands within government reservations may not be shown. Obtain permission before entering private lands.