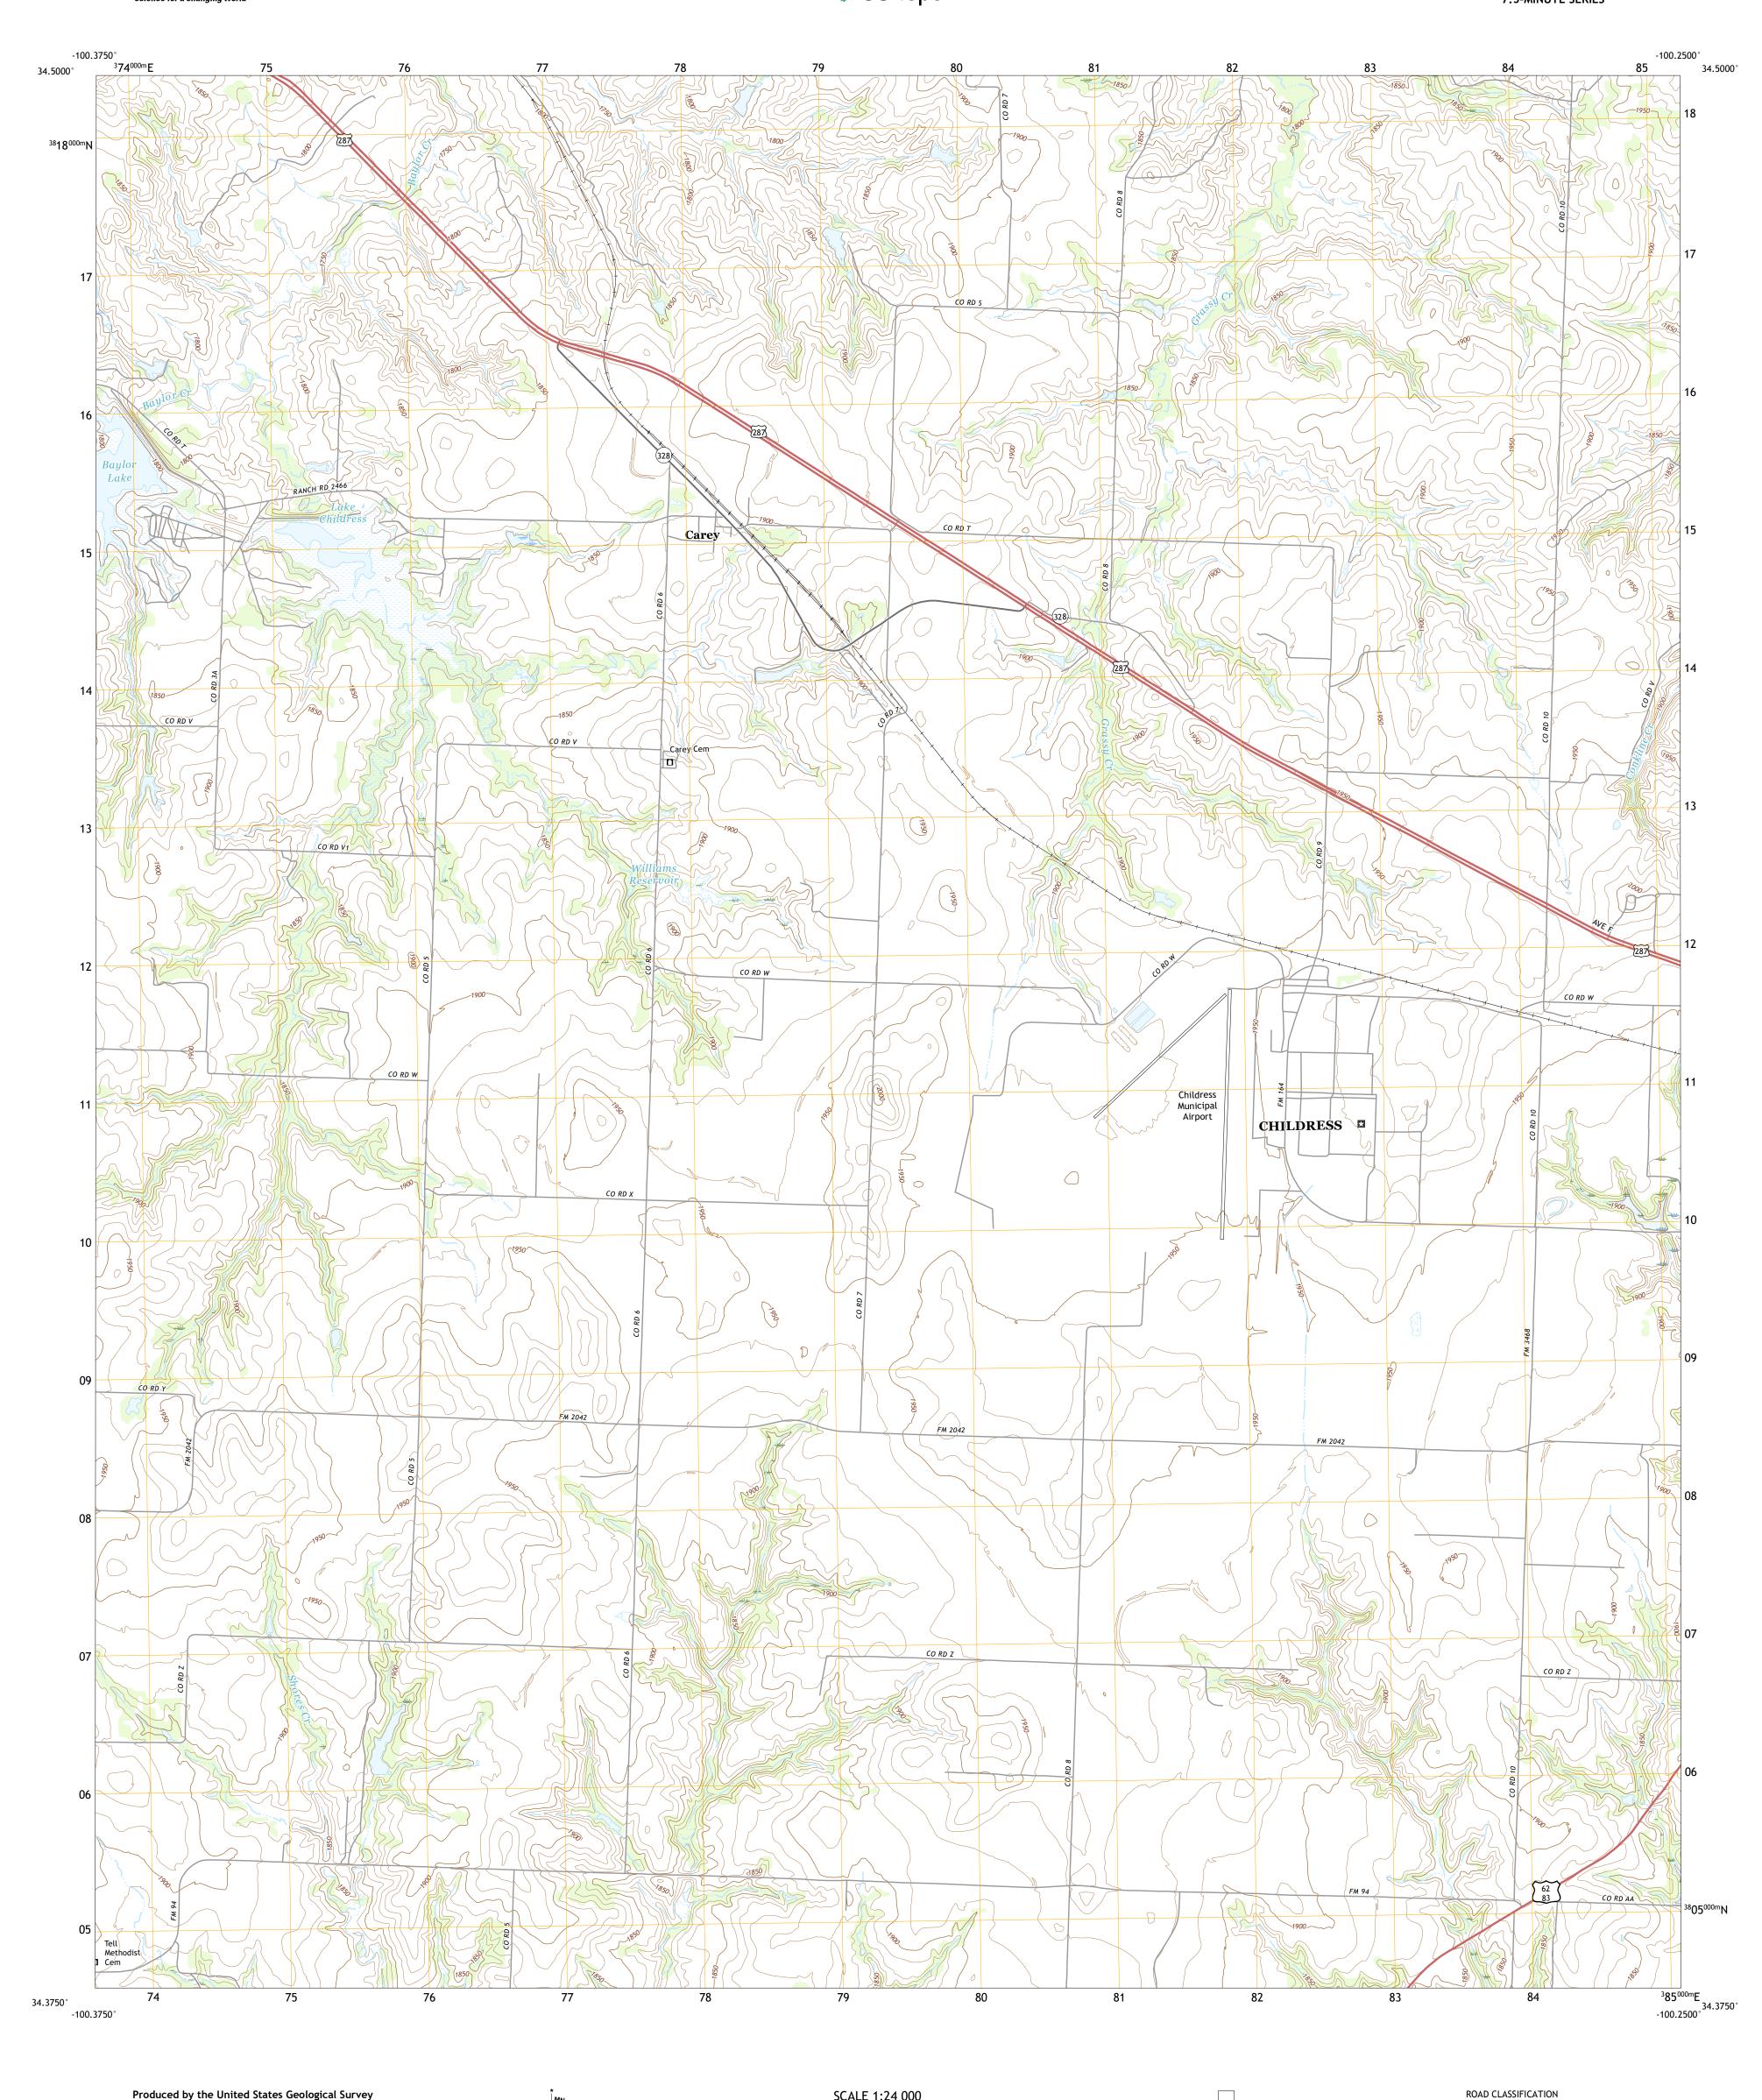

LD

Grid Zone Designation

North American Datum of 1983 (NAD83) World Geodetic System of 1984 (WGS84). Projection and 1 000-meter grid:Universal Transverse Mercator, Zone 14S

entering private lands.

Hydrography.....

Imagery.... Roads..... Names.....

Boundaries....

This map is not a legal document. Boundaries may be generalized for this map scale. Private lands within government reservations may not be shown. Obtain permission before

U.S. DEPARTMENT OF THE INTERIOR

U.S. GEOLOGICAL SURVEY

This map was produced to conform with the National Geospatial Program US Topo Product Standard.

Secondary Hwy -

Interstate Route

Ramp

Local Road

State Route

4WD

US Route