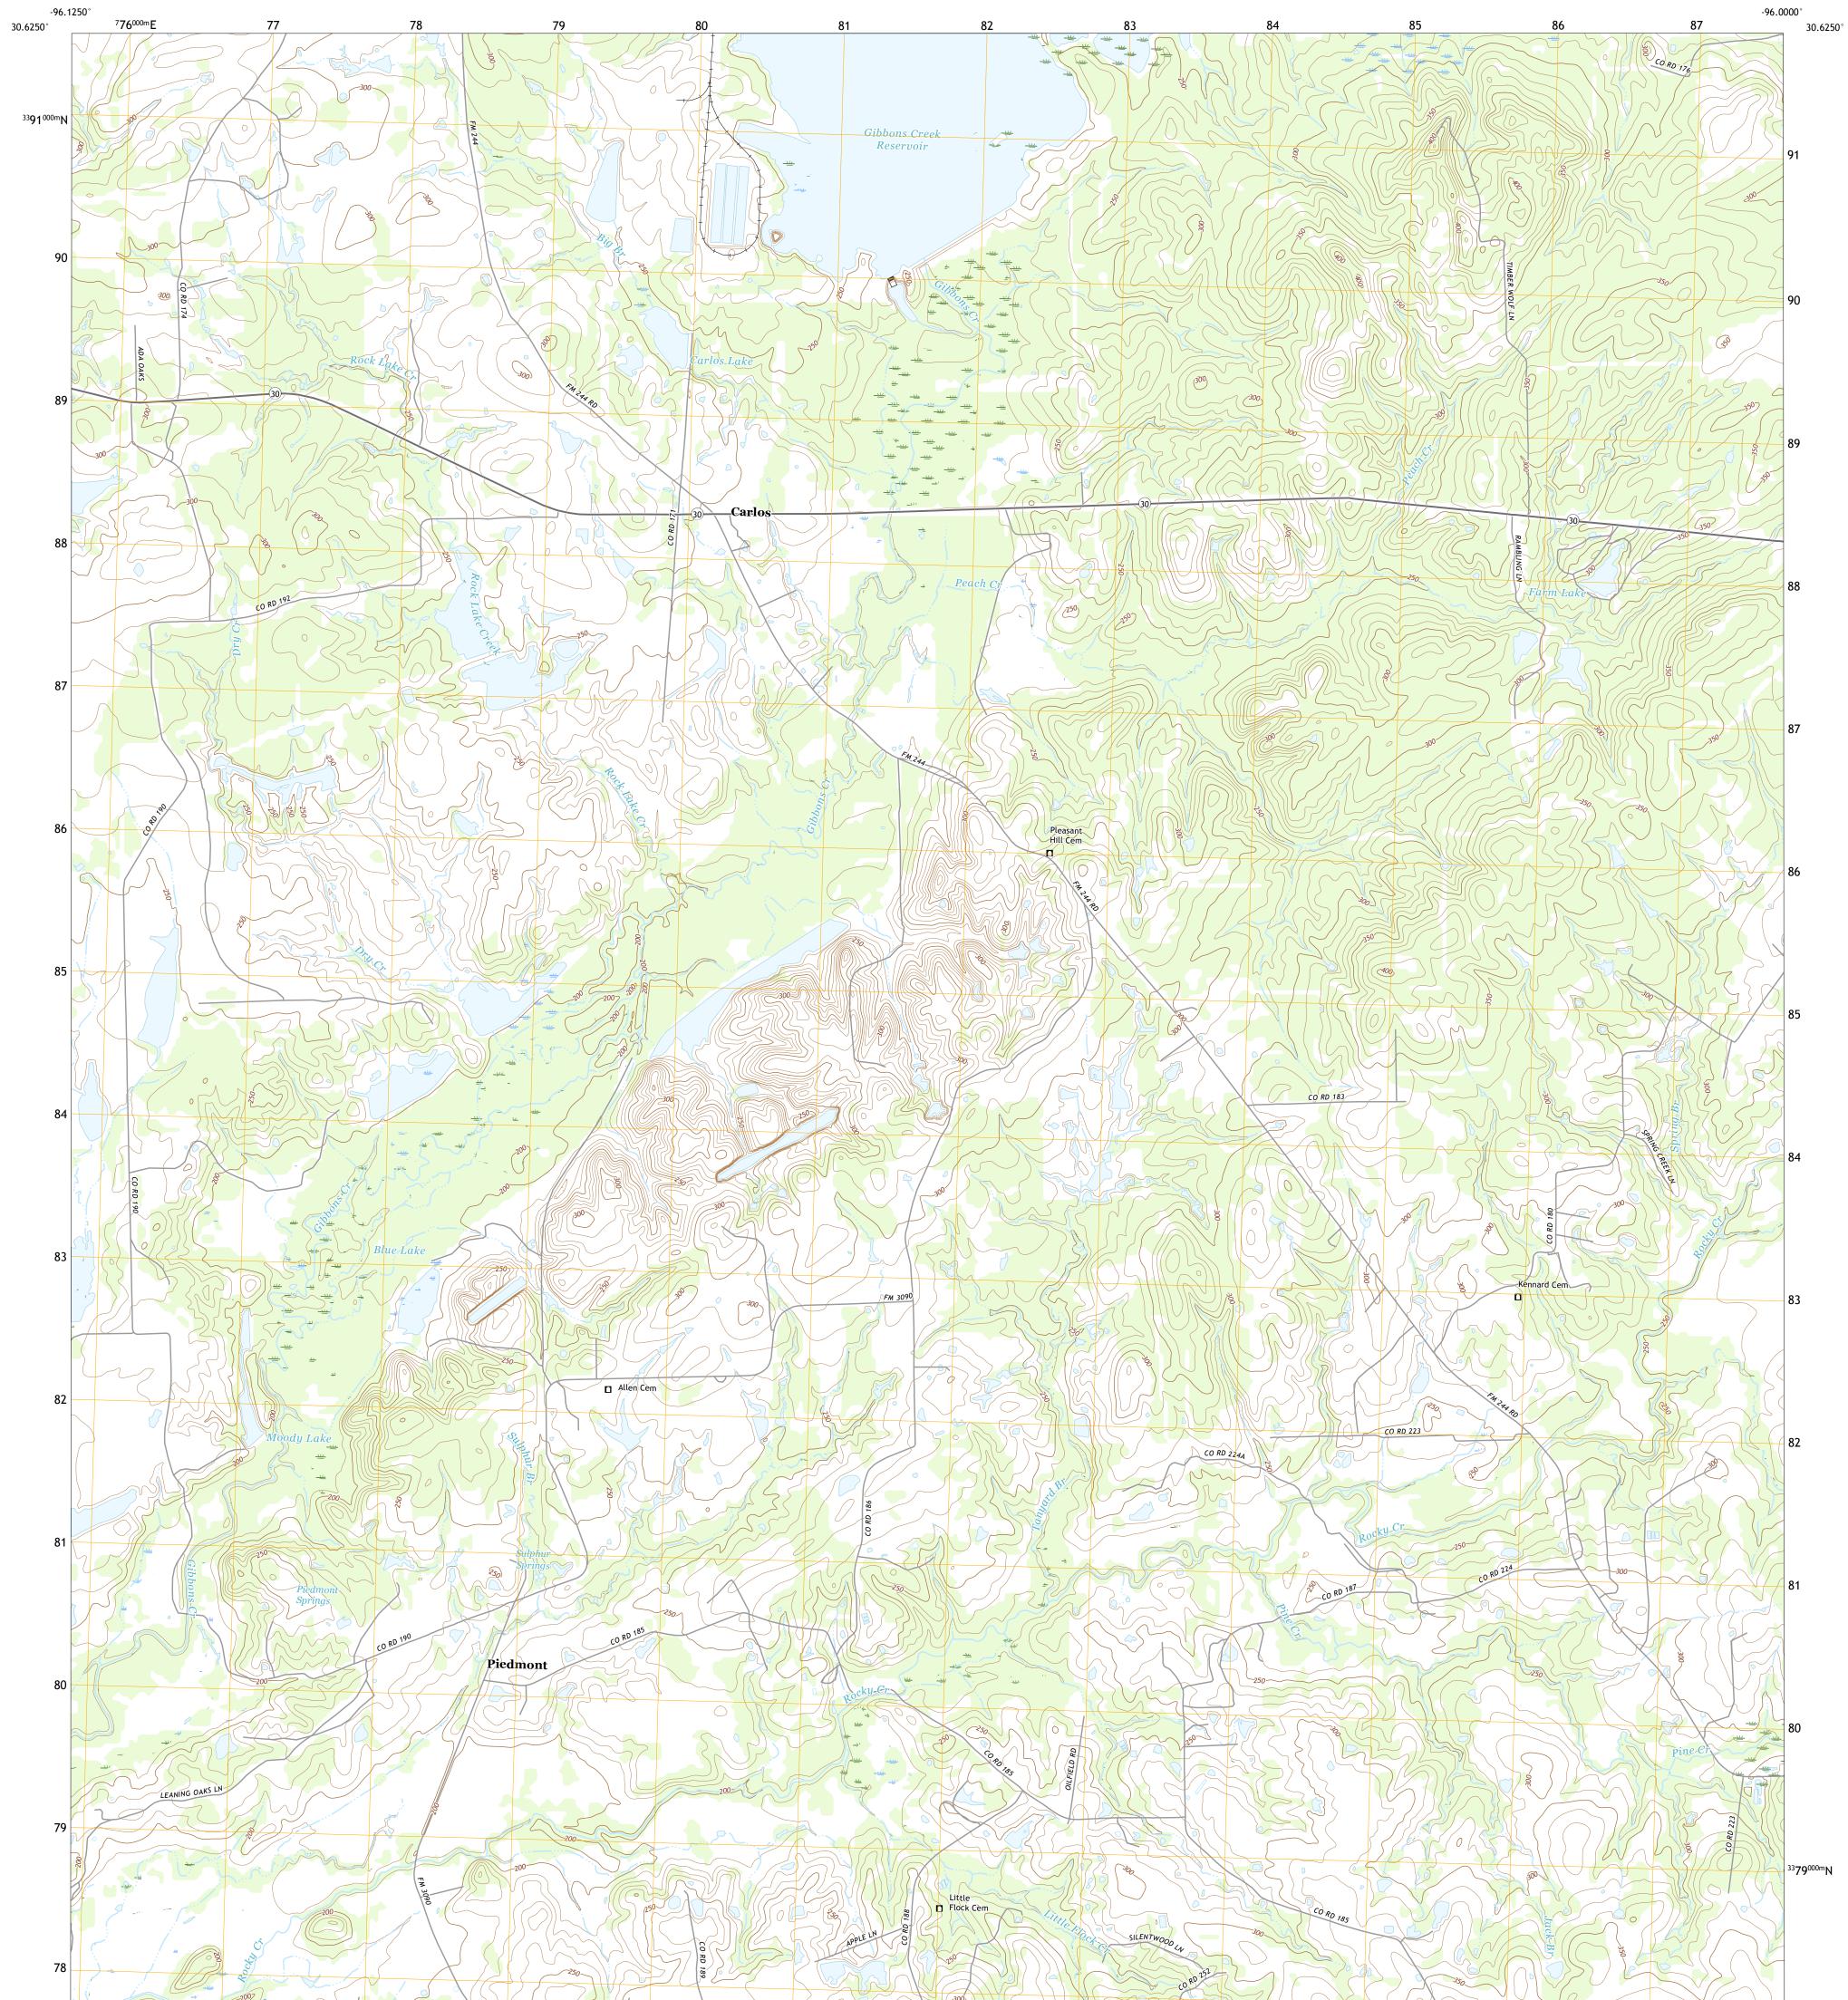

## U.S. DEPARTMENT OF THE INTERIOR U.S. GEOLOGICAL SURVEY



CARLOS QUADRANGLE TEXAS - GRIMES COUNTY 7.5-MINUTE SERIES





**Produced by the United States Geological Survey** North American Datum of 1983 (NAD83) World Geodetic System of 1984 (WGS84). Projection and 1 000-meter grid:Universal Transverse Mercator, Zone 14R This map is not a legal document. Boundaries may be generalized for this map scale. Private lands within government reservations may not be shown. Obtain permission before entering private lands.

Imagery.... Roads..... Names..... Hydrography..... Contours.... Boundaries... Wetlands... ..FWS National Wetlands Inventory 1981 - 1985



NSN. 76430163954K7300 NGA REF NO. USGSX24K7300

\_

State Route