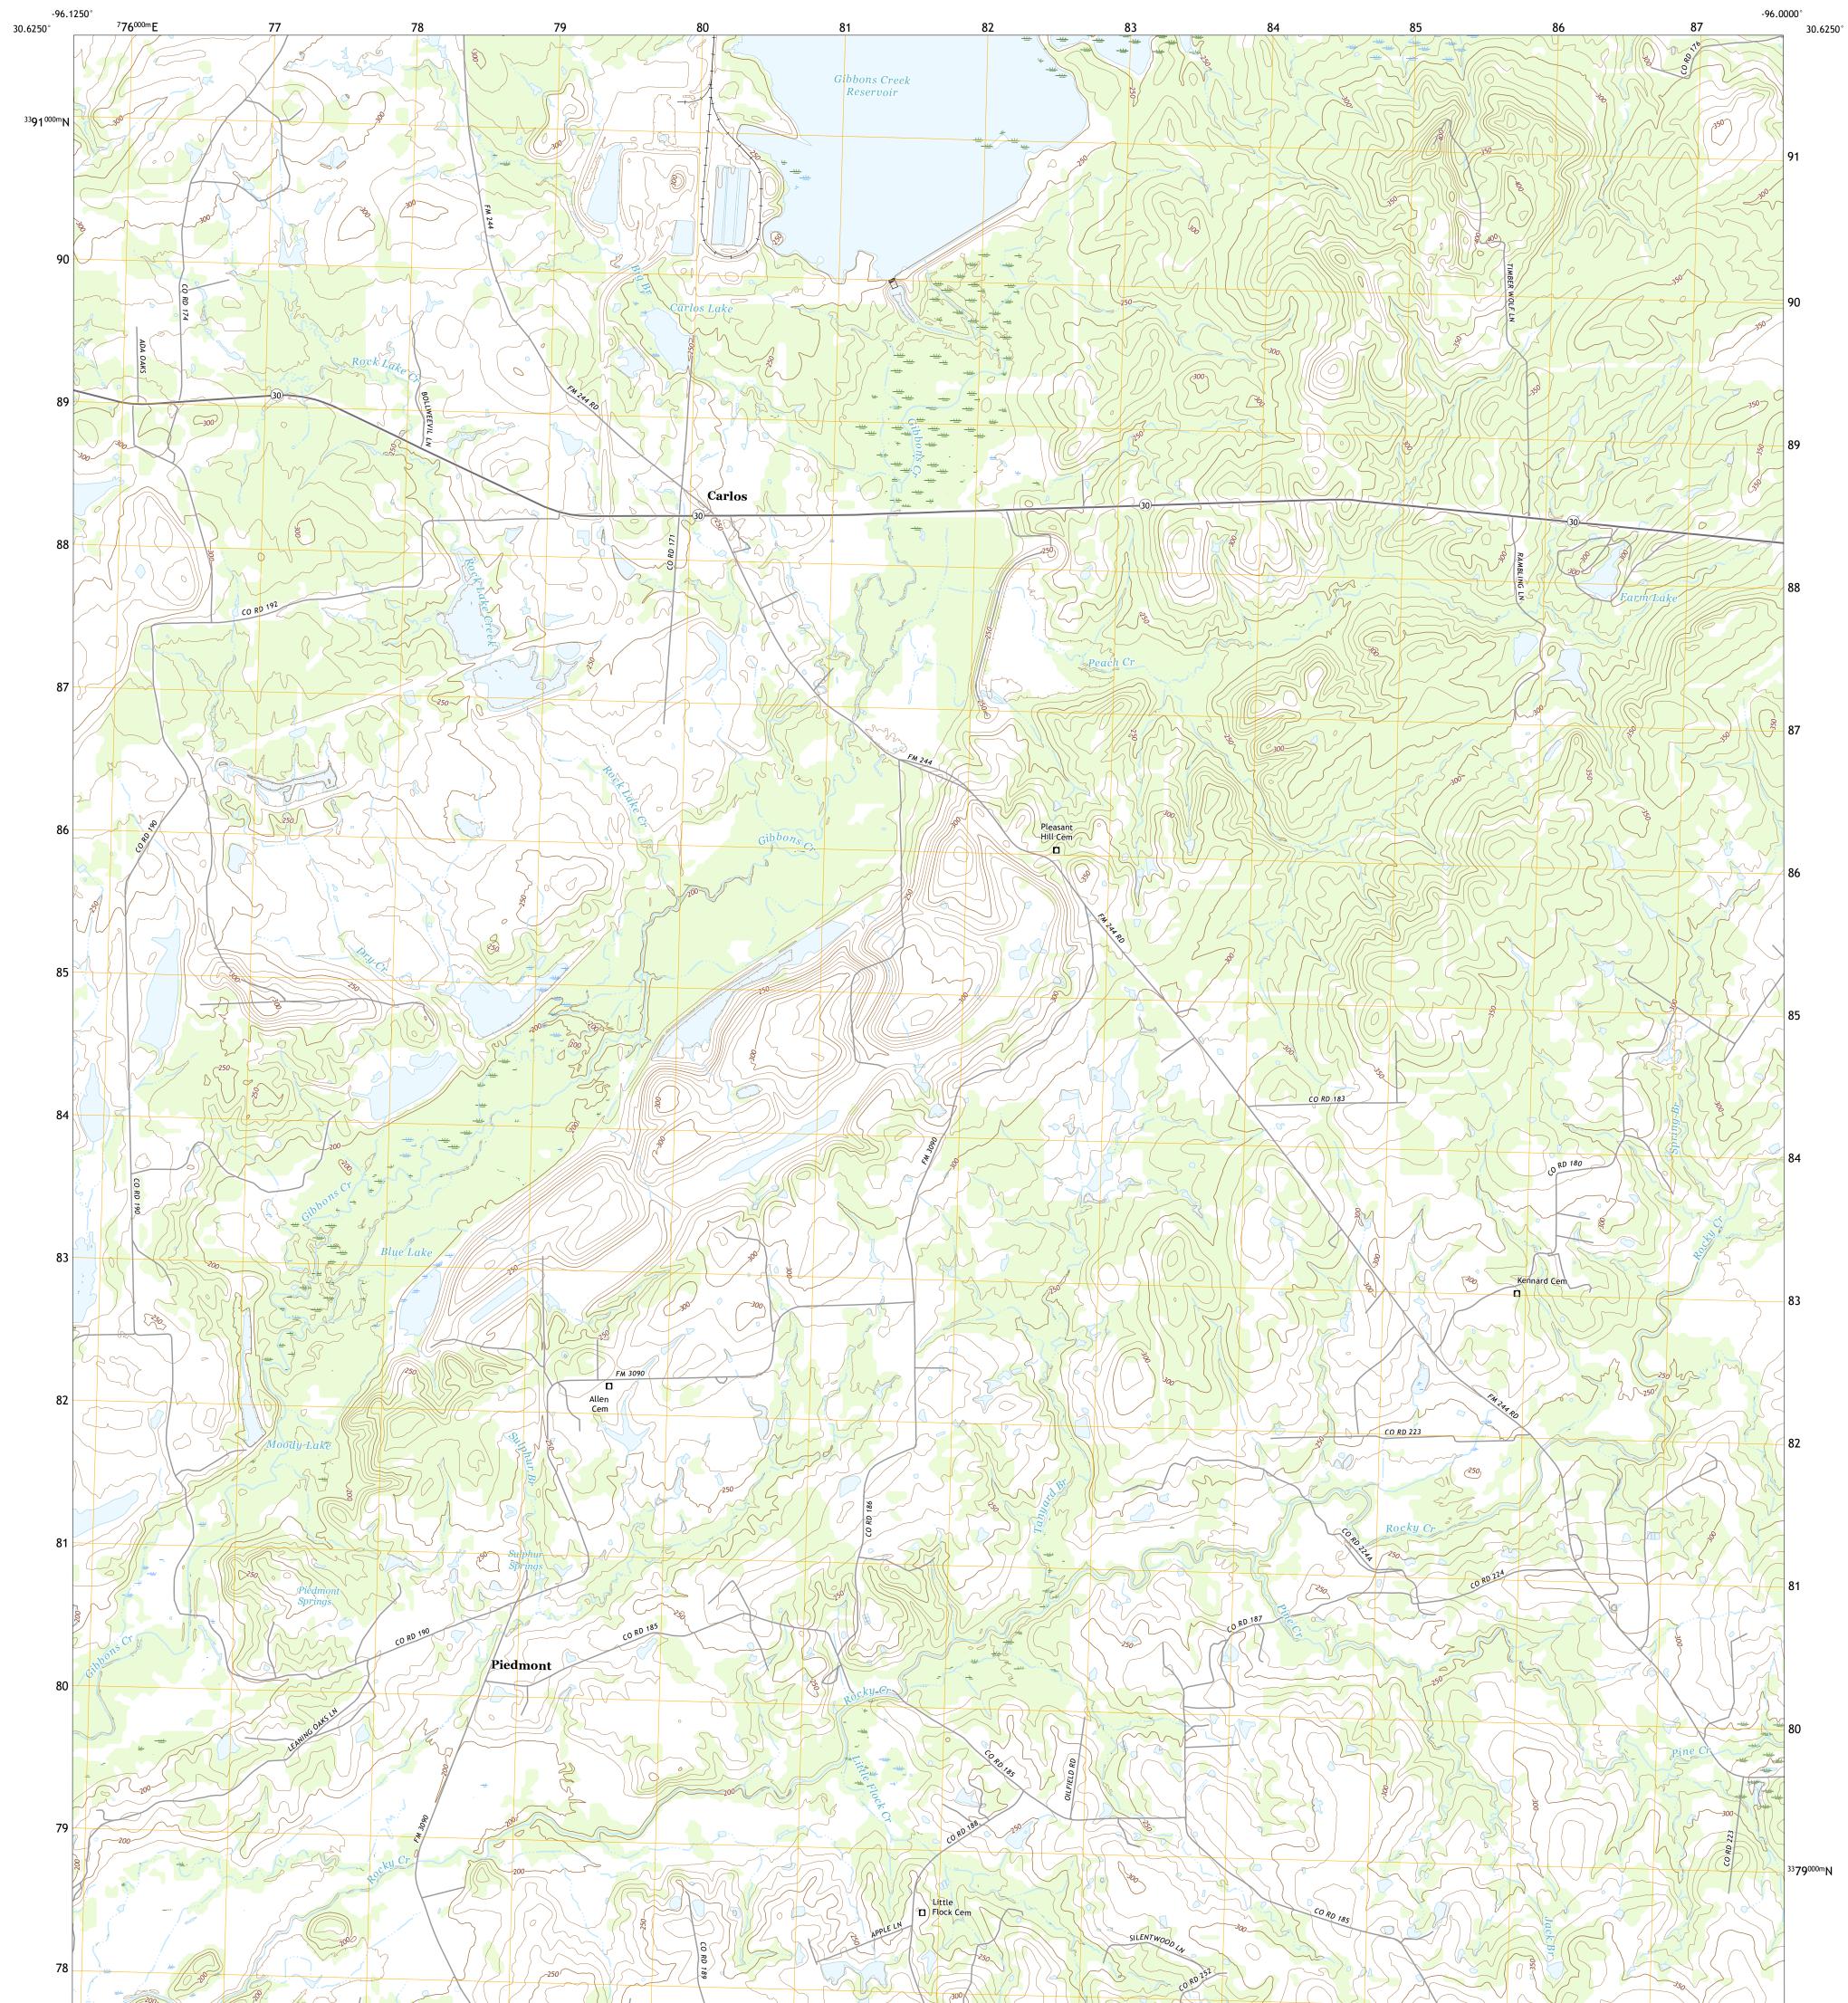

## U.S. DEPARTMENT OF THE INTERIOR U.S. GEOLOGICAL SURVEY

CARLOS QUADRANGLE TEXAS - GRIMES COUNTY 7.5-MINUTE SERIES

**Produced by the United States Geological Survey** North American Datum of 1983 (NAD83) World Geodetic System of 1984 (WGS84). Projection and 1 000-meter grid:Universal Transverse Mercator, Zone 14R This map is not a legal document. Boundaries may be generalized for this map scale. Private lands within government reservations may not be shown. Obtain permission before entering private lands.