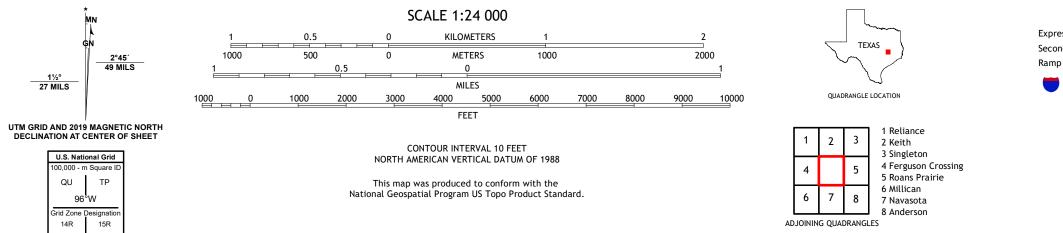

## U.S. DEPARTMENT OF THE INTERIOR U.S. GEOLOGICAL SURVEY

CARLOS QUADRANGLE TEXAS - GRIMES COUNTY 7.5-MINUTE SERIES

**Produced by the United States Geological Survey** North American Datum of 1983 (NAD83) World Geodetic System of 1984 (WGS84). Projection and 1 000-meter grid:Universal Transverse Mercator, Zone 14R This map is not a legal document. Boundaries may be generalized for this map scale. Private lands within government reservations may not be shown. Obtain permission before entering private lands.

lmagery..... Roads..... Names..... Wetlands... ..FWS National Wetlands Inventory Not Available

1½° 27 MILS

96°W

CARLOS, TX

2022