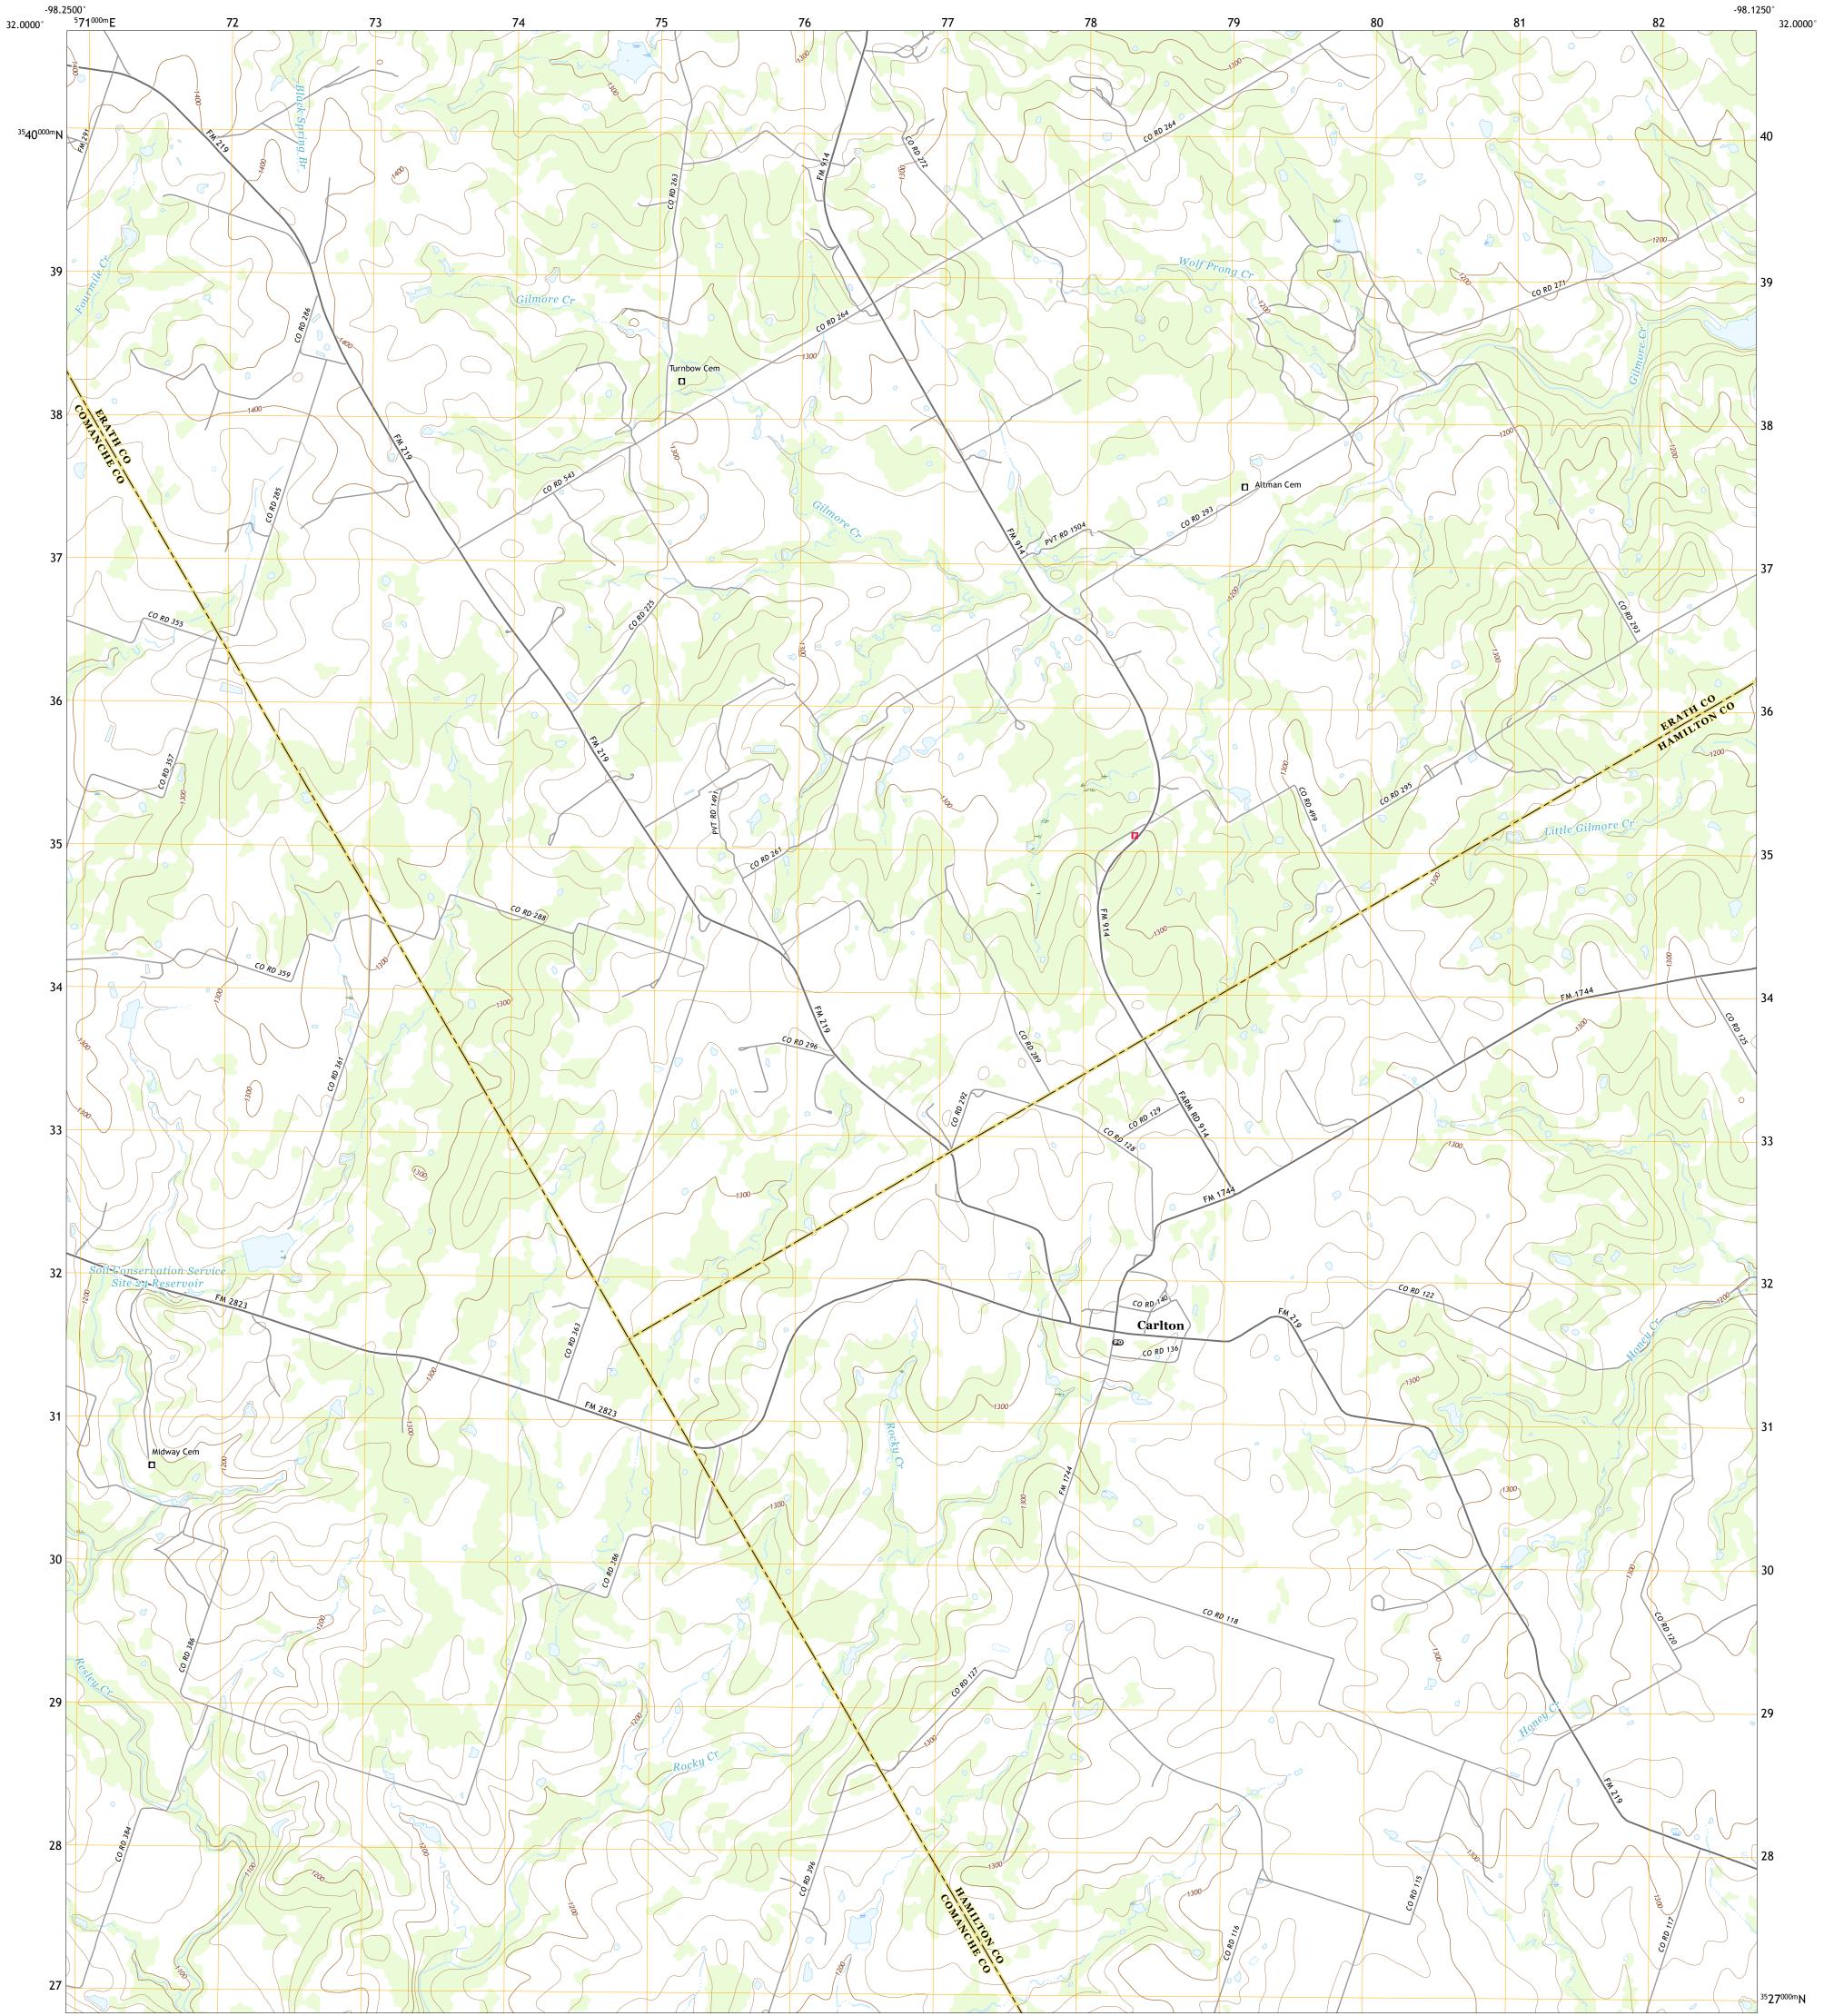

## U.S. DEPARTMENT OF THE INTERIOR U.S. GEOLOGICAL SURVEY

CARLTON QUADRANGLE TEXAS 7.5-MINUTE SERIES

Produced by the United States Geological Survey North American Datum of 1983 (NAD83) World Geodetic System of 1984 (WGS84). Projection and 1 000-meter grid:Universal Transverse Mercator, Zone 14R This map is not a legal document. Boundaries may be generalized for this map scale. Private lands within government reservations may not be shown. Obtain permission before entering private lands.