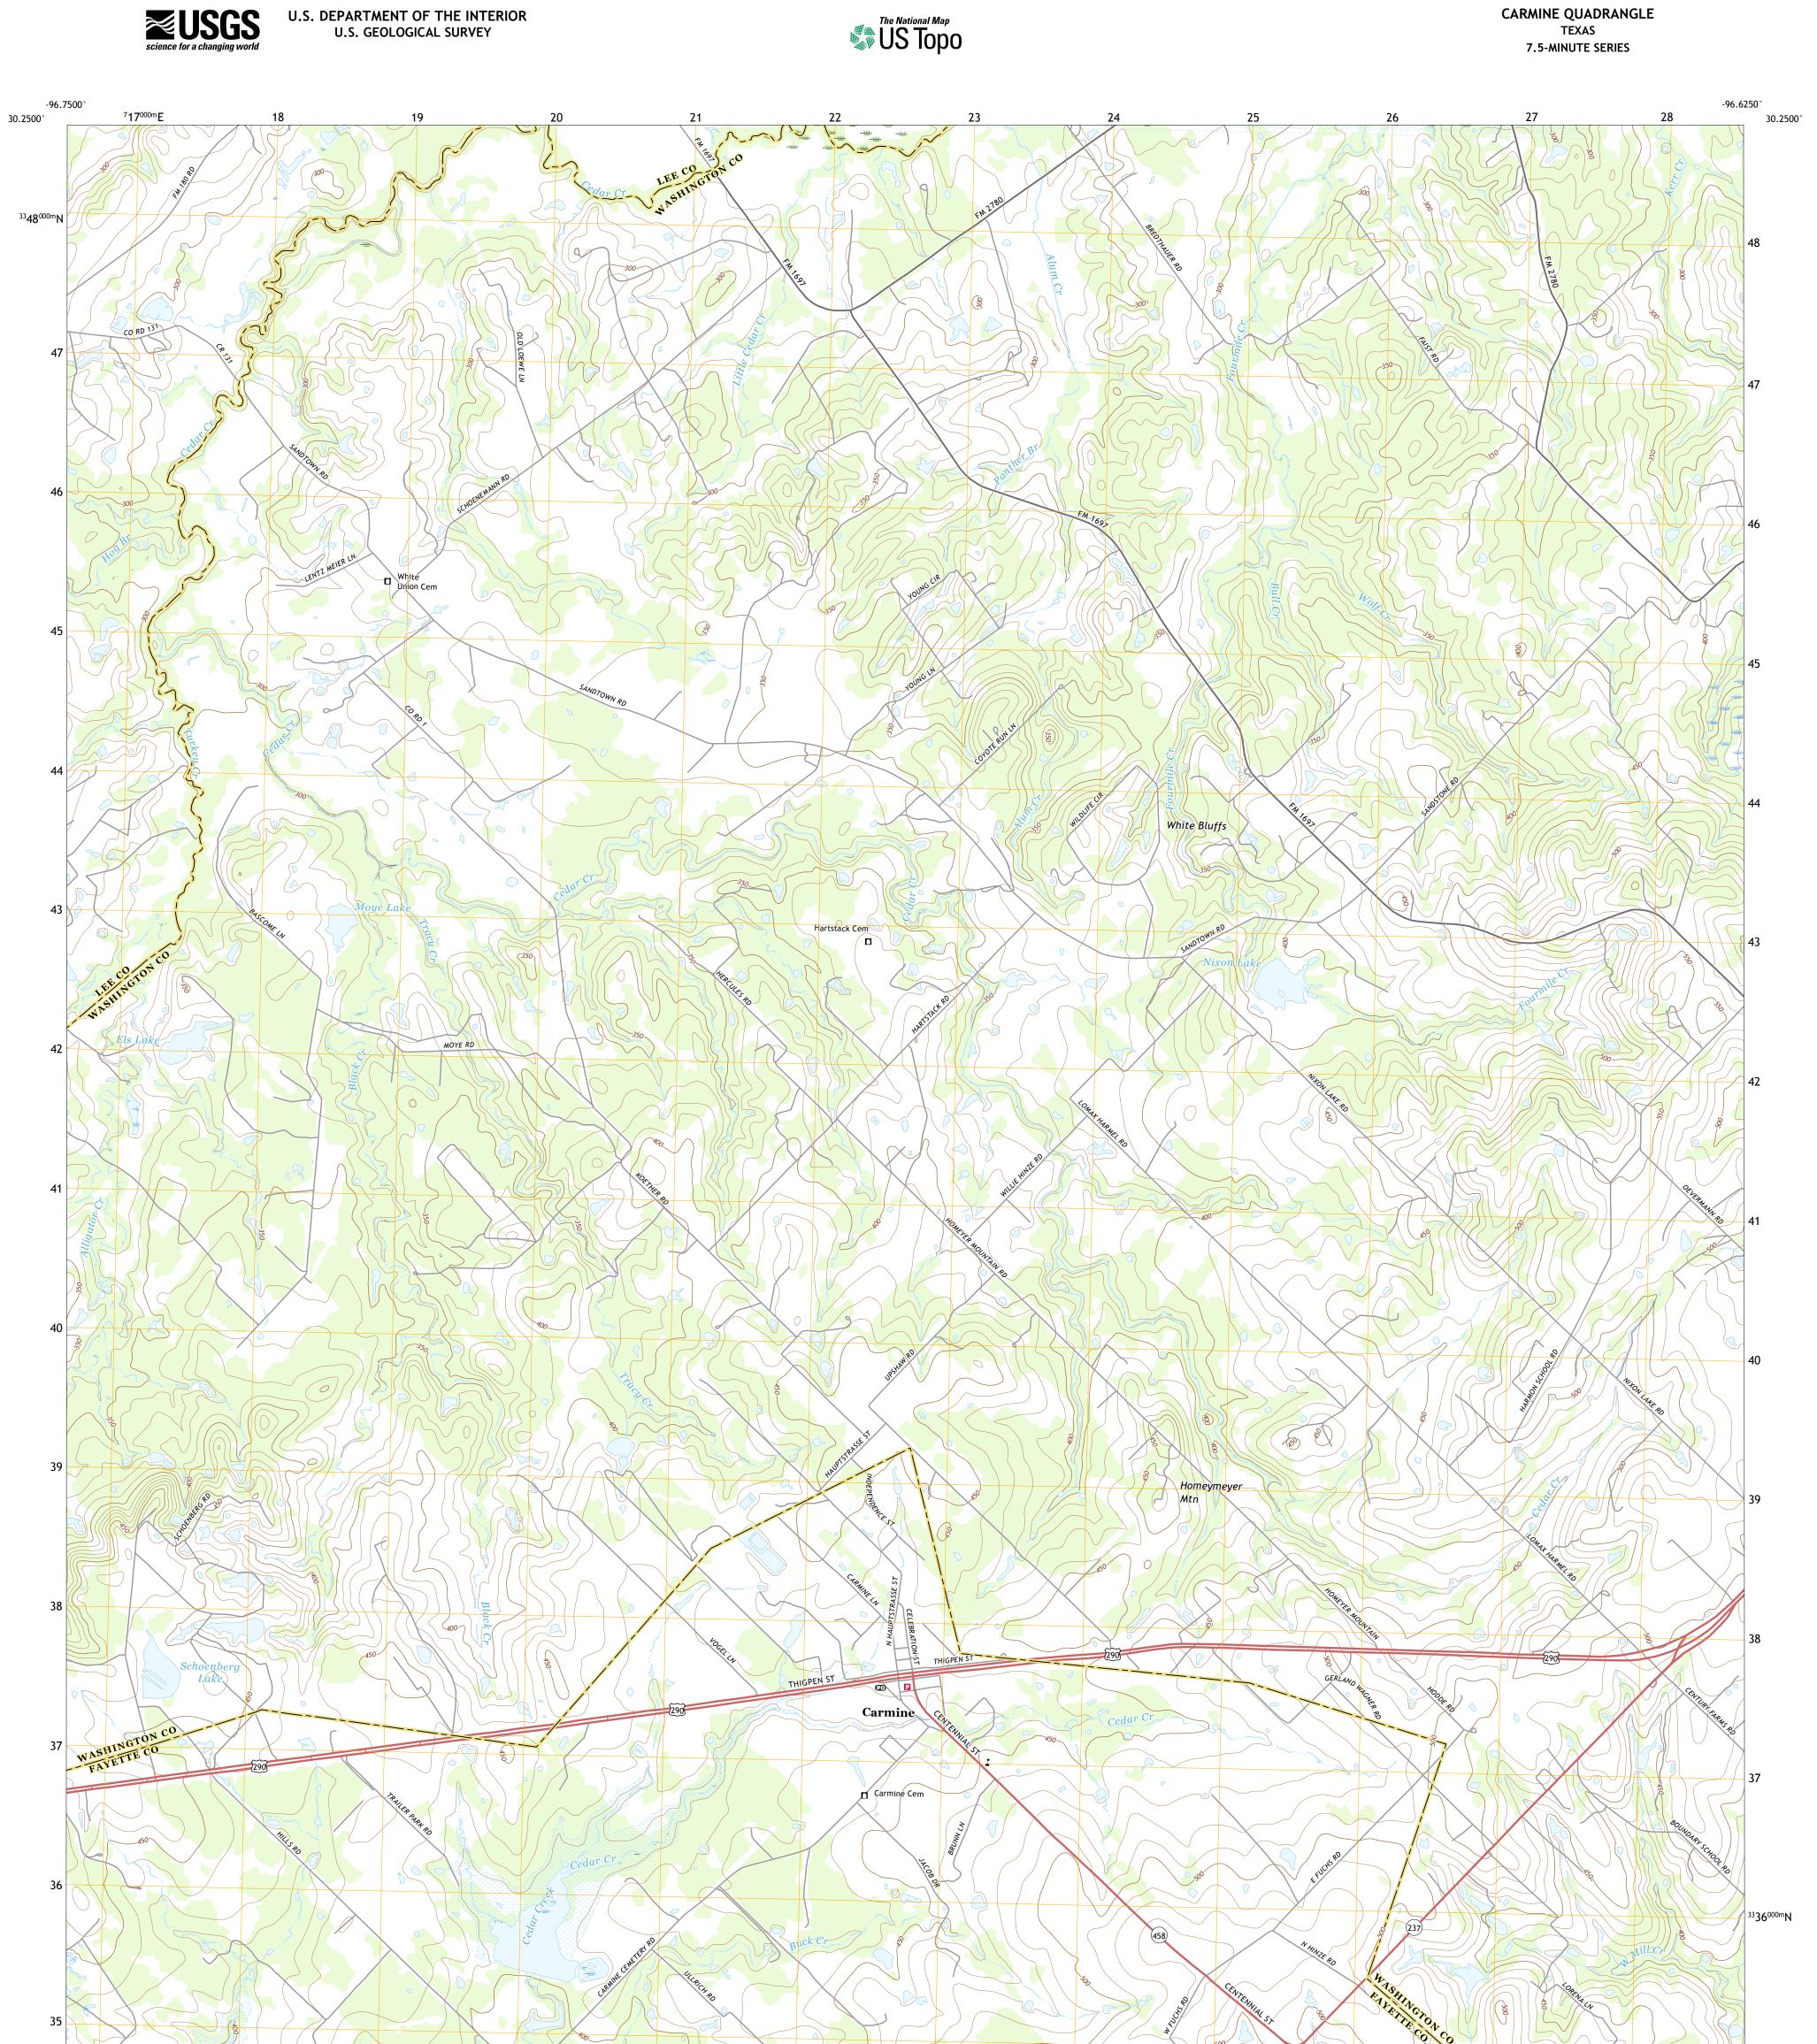

**Produced by the United States Geological Survey** North American Datum of 1983 (NAD83) World Geodetic System of 1984 (WGS84). Projection and 1 000-meter grid:Universal Transverse Mercator, Zone 14R This map is not a legal document. Boundaries may be generalized for this map scale. Private lands within government reservations may not be shown. Obtain permission before entering private lands.

.....NAIP, September 2016 - November 2016 U.S. Census Bureau, 2015 ......GNIS, 1979 - 2018 .....National Hydrography Dataset, 2000 - 2018 .....National Elevation Dataset, 2004 .....Aultiple sources; see metadata file 2016 - 2017 Imagery... Roads..... Names..... Hydrography..... Contours..... Boundaries.....M Wetlands... ..FWS National 1982 Wetlands Inventory