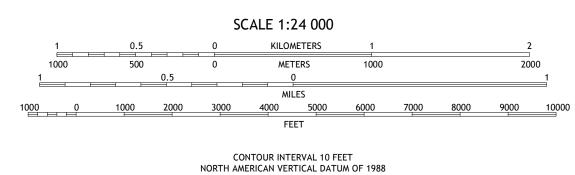

0°27′ 8 MILS

MS

Grid Zone Designation

Produced by the United States Geological Survey

This map is not a legal document. Boundaries may be generalized for this map scale. Private lands within government reservations may not be shown. Obtain permission before

North American Datum of 1983 (NAD83) World Geodetic System of 1984 (WGS84). Projection and 1 000-meter grid:Universal Transverse Mercator, Zone 14R

entering private lands.

Hydrography..... Contours....

Imagery.... Roads..... Names.....

Boundaries...

Wetlands...



This map was produced to conform with the National Geospatial Program US Topo Product Standard, 2011. A metadata file associated with this product is draft version 0.6.18



ROAD CLASSIFICATION

US Route

Secondary Hwy

Interstate Route

Ramp

Local Connector ——

State Route

Local Road

4WD