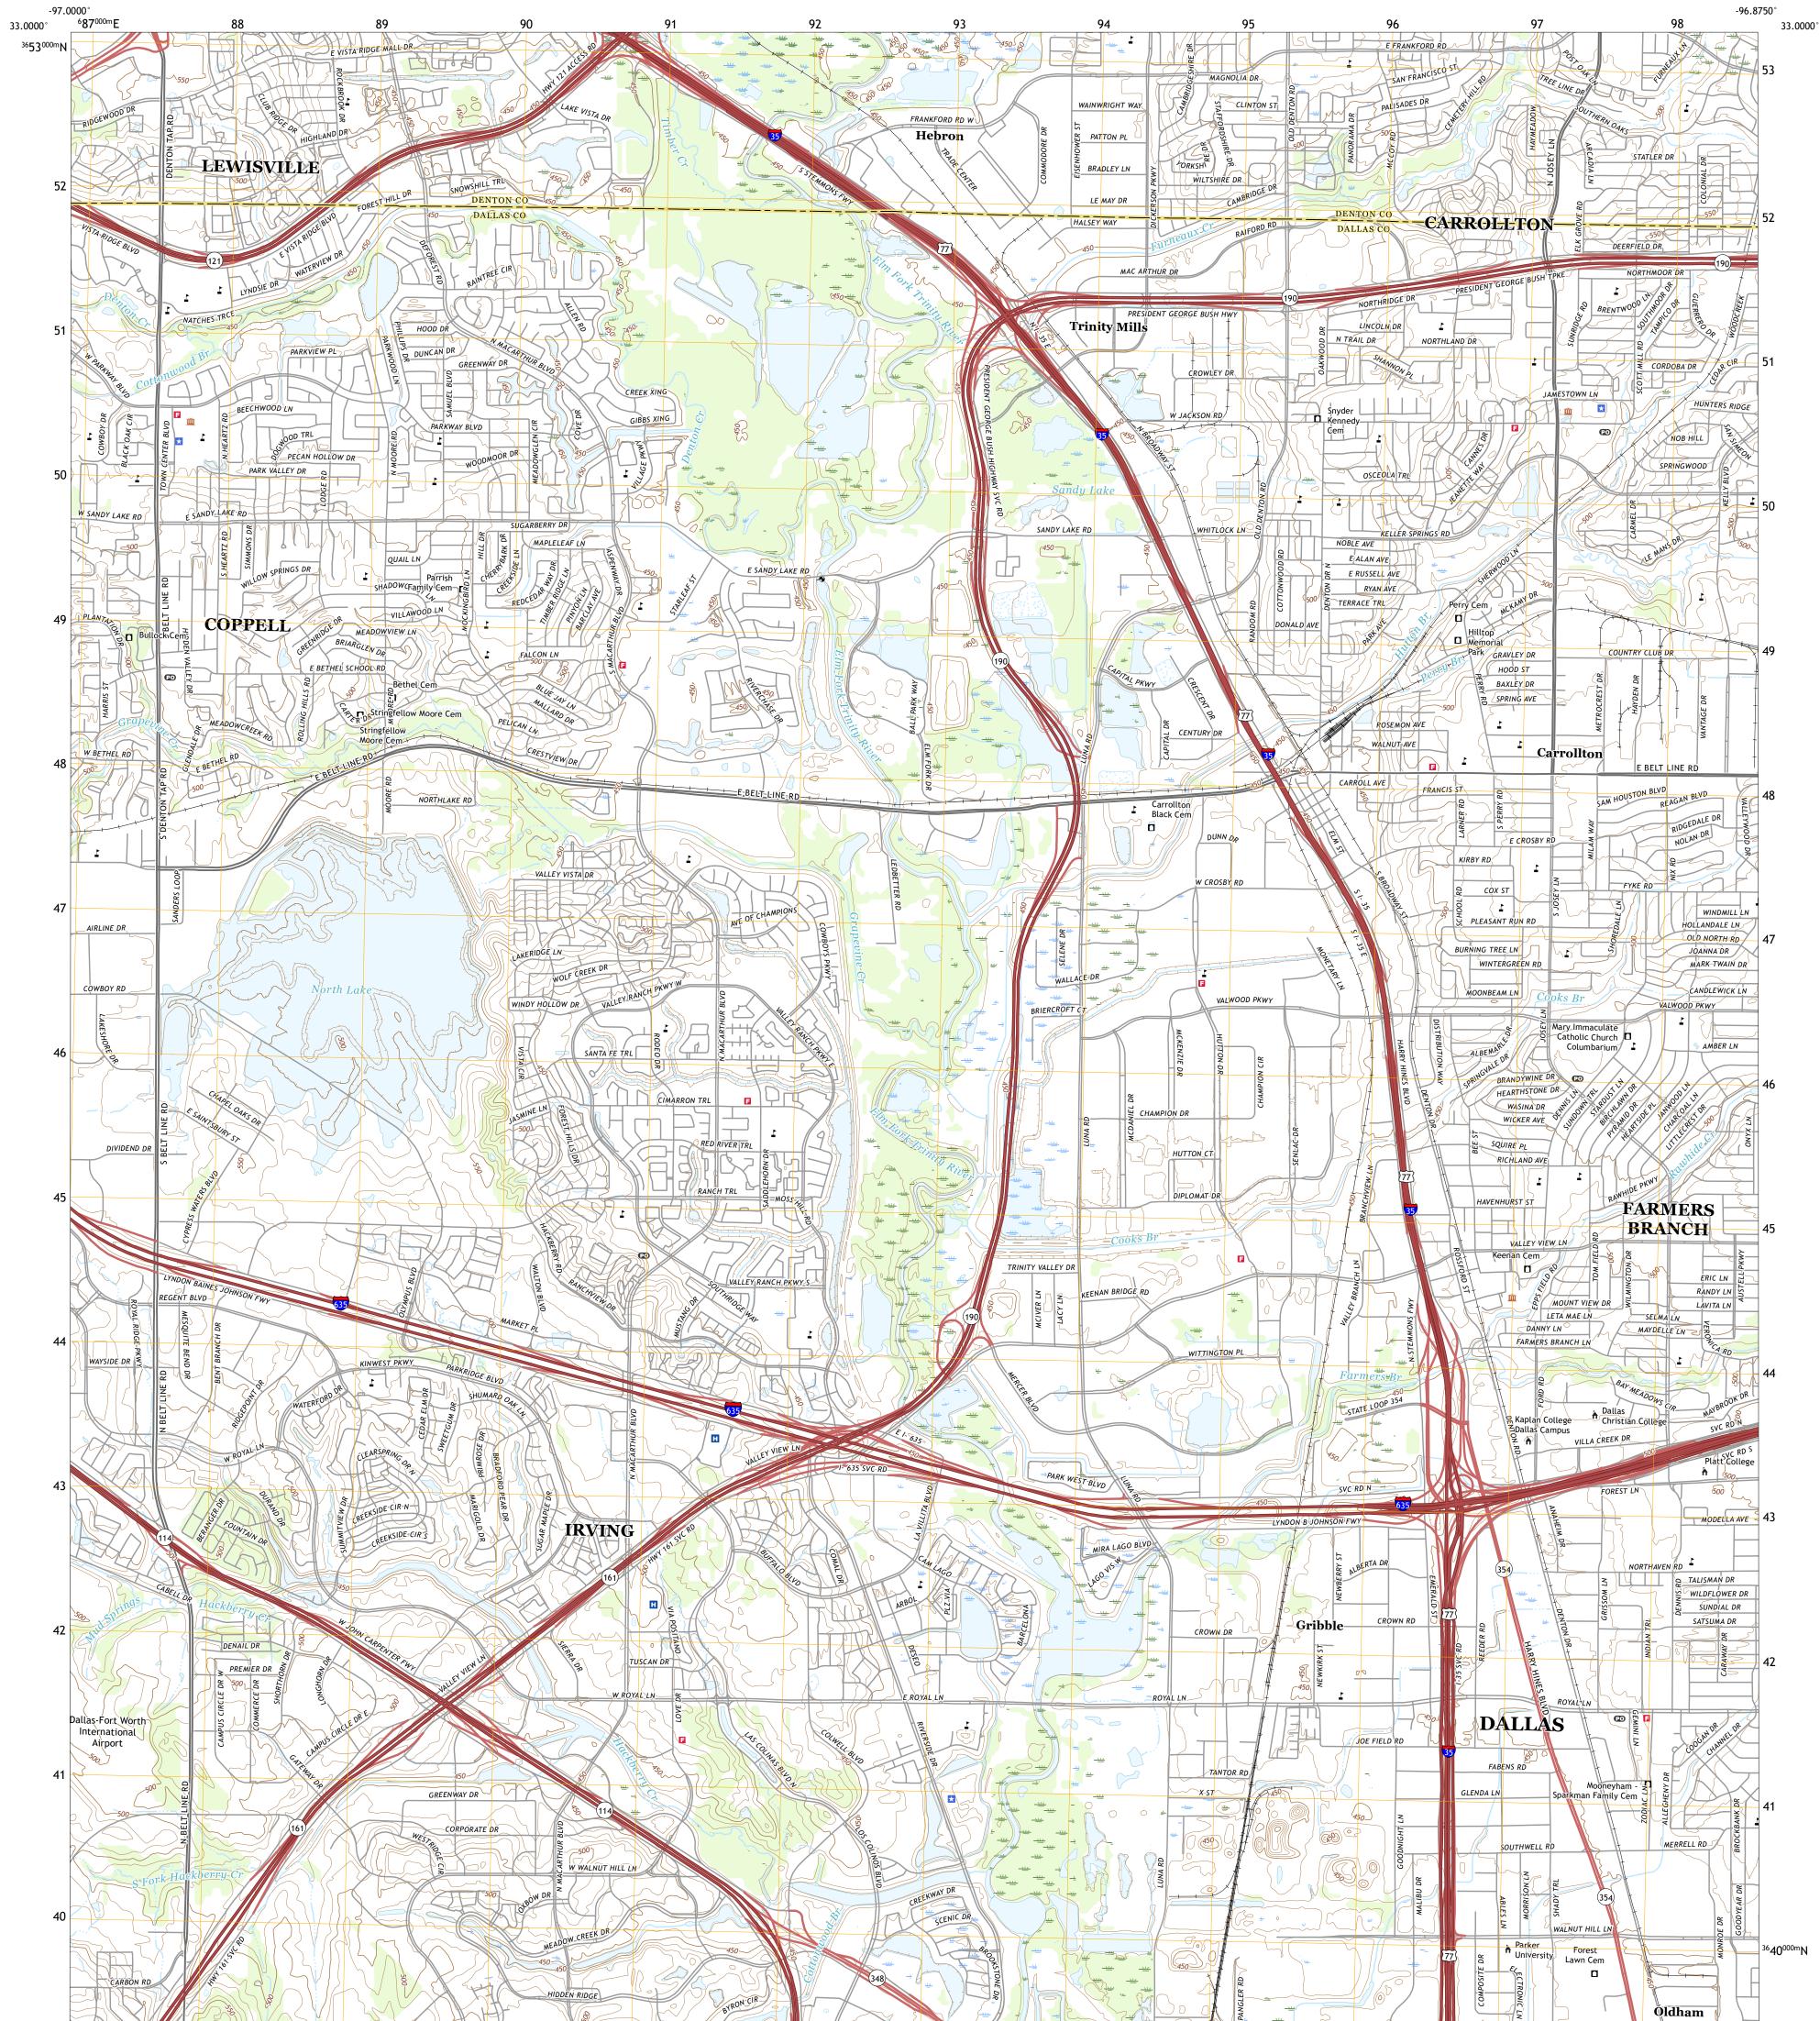

## U.S. DEPARTMENT OF THE INTERIOR U.S. GEOLOGICAL SURVEY

Produced by the United States Geological Survey North American Datum of 1983 (NAD83) World Geodetic System of 1984 (WGS84). Projection and 1 000-meter grid: Universal Transverse Mercator, Zone 14S This map is not a legal document. Boundaries may be generalized for this map scale. Private lands within government reservations may not be shown. Obtain permission before entering private lands.

Imagery... Roads..... ...NAIP, September 2016 - November 2016 2018 Names.... ..National Hydrography Dataset, 2000 -2018 2021 2021 Hydrography..... .....National Elevation Dataset, ....Multiple sources; see metadata file 2019 -Contours.. Boundaries... Not Available Wetlands.. ..FWS National Wetlands Inventory