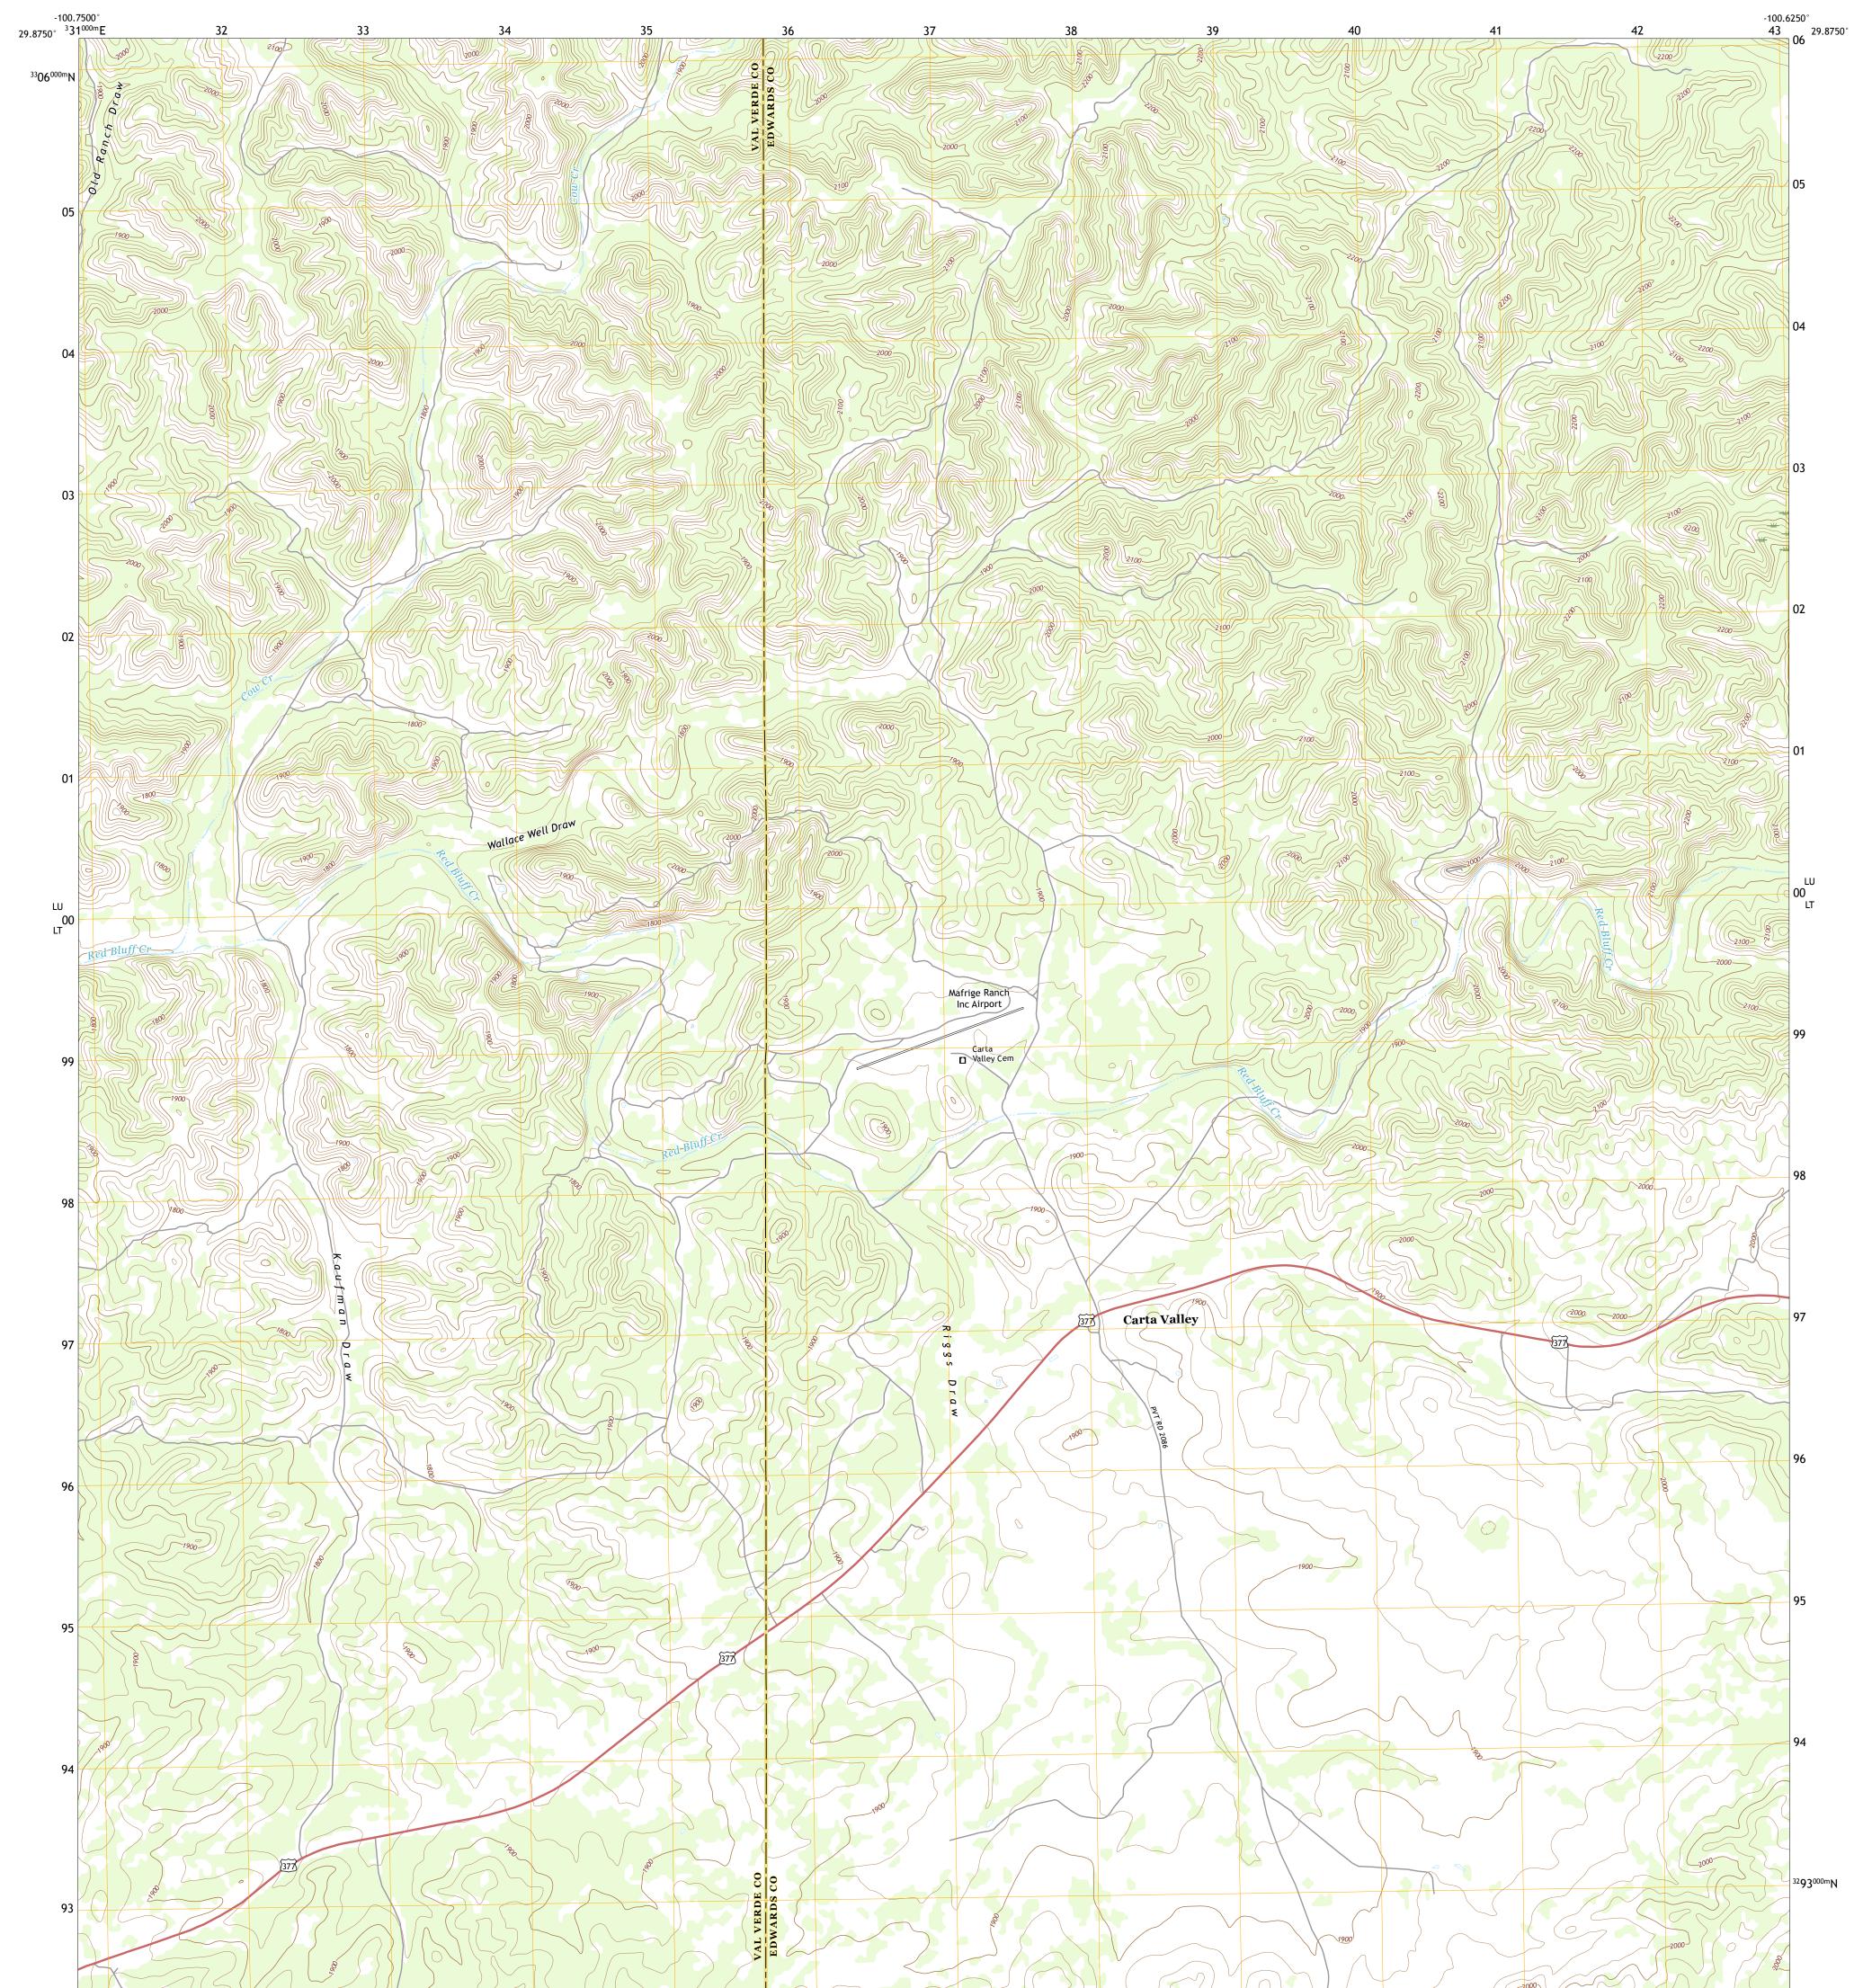

U.S. DEPARTMENT OF THE INTERIOR U.S. GEOLOGICAL SURVEY

CARTA VALLEY QUADRANGLE TEXAS 7.5-MINUTE SERIES

Produced by the United States Geological Survey North American Datum of 1983 (NAD83) World Geodetic System of 1984 (WGS84). Projection and 1 000-meter grid:Universal Transverse Mercator, Zone 14R This map is not a legal document. Boundaries may be generalized for this map scale. Private lands within government reservations may not be shown. Obtain permission before entering private lands.

 Imagery......NAIP, August 2016 - November 2016

 Roads.......U.S. Census Bureau, 2015 - 2018

 Names.......GNIS, 1979 - 2018

 Hydrography.....National Hydrography Dataset, 2002 - 2018

 Contours.....National Elevation Dataset, 2006

 Boundaries......Multiple sources; see metadata file 2016 - 2017

 Wetlands......FWS National Wetlands Inventory 1984