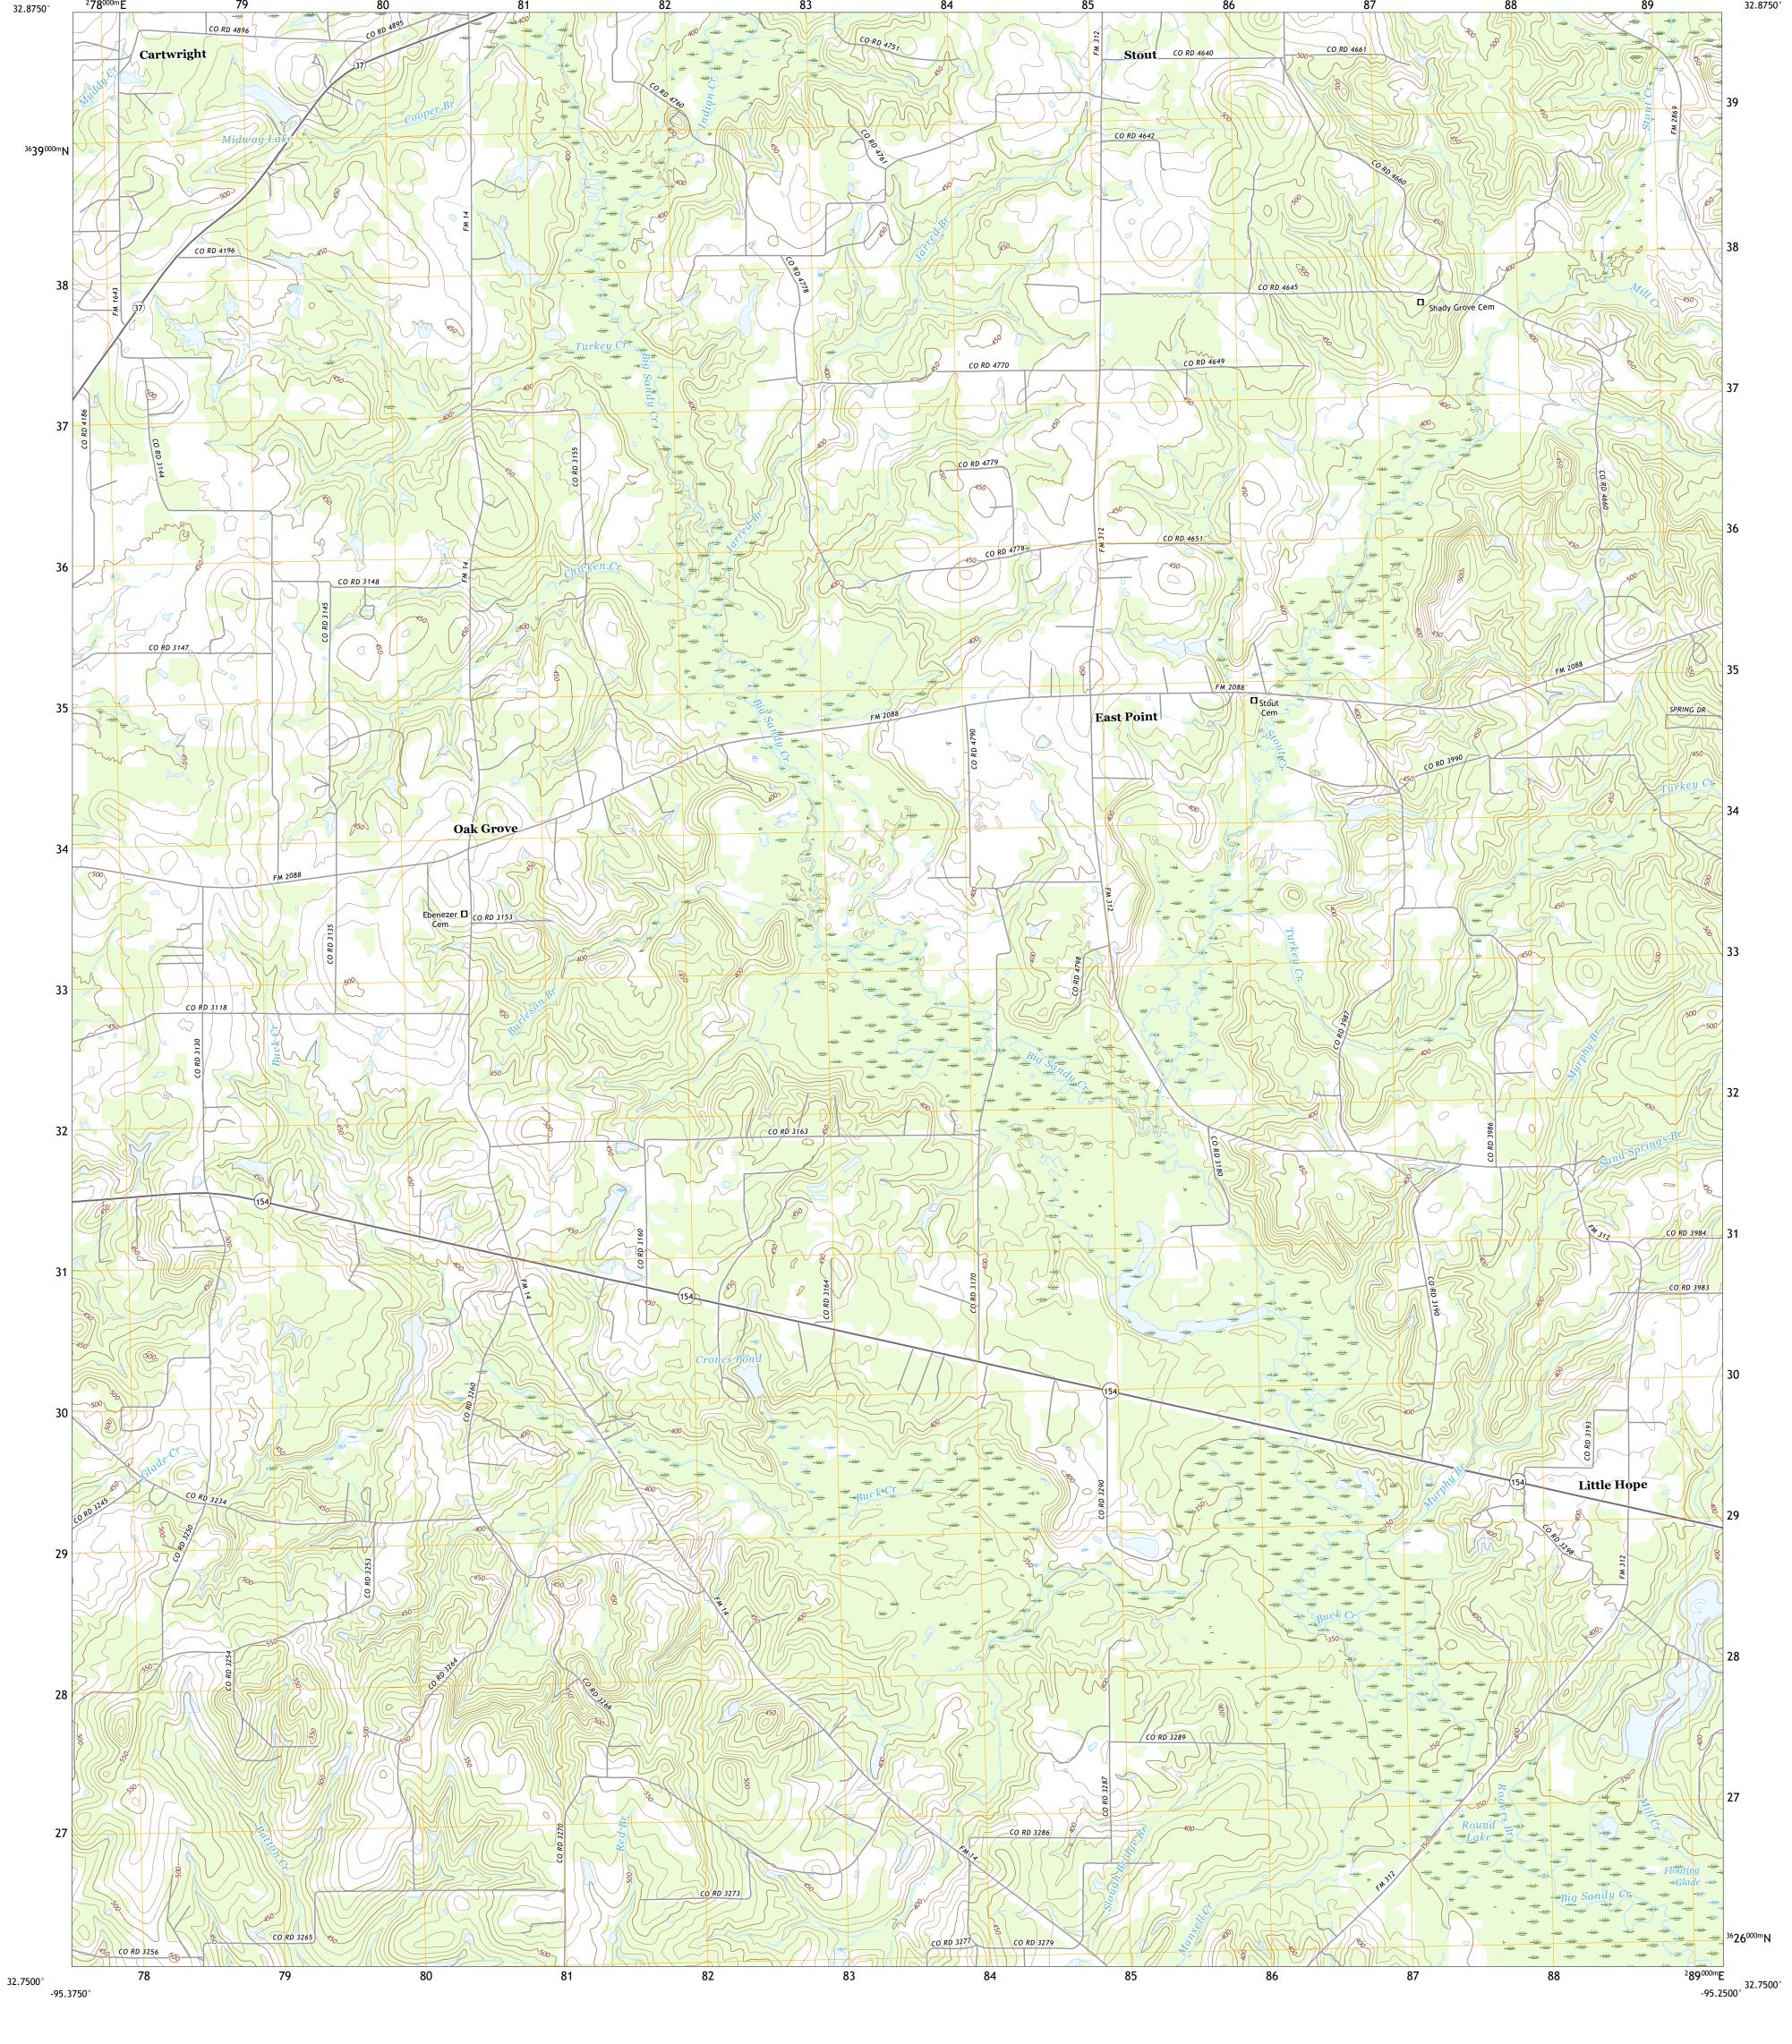

SCALE 1:24 000

KILOMETERS

METERS

MILES

4000 5000

FEET

CONTOUR INTERVAL 10 FEET NORTH AMERICAN VERTICAL DATUM OF 1988

Produced by the United States Geological Survey

This map is not a legal document. Boundaries may be generalized for this map scale. Private lands within government reservations may not be shown. Obtain permission before

..FWS National Wetlands Inventory Not Available

UTM GRID AND 2019 MAGNETIC NORTH DECLINATION AT CENTER OF SHEET

TS

Grid Zone Designation

North American Datum of 1983 (NAD83) World Geodetic System of 1984 (WGS84). Projection and 1 000-meter grid:Universal Transverse Mercator, Zone 15S

entering private lands.

Hydrography...... Contours....

Imagery.... Roads..... Names.....

Boundaries....

ROAD CLASSIFICATION

US Route

CARTWRIGHT, TX

2022

Secondary Hwy

Interstate Route

Ramp

Local Road

State Route

4WD

QUADRANGLE LOCATION

1 Pleasant Grove

2 Winnsboro

3 Newsome