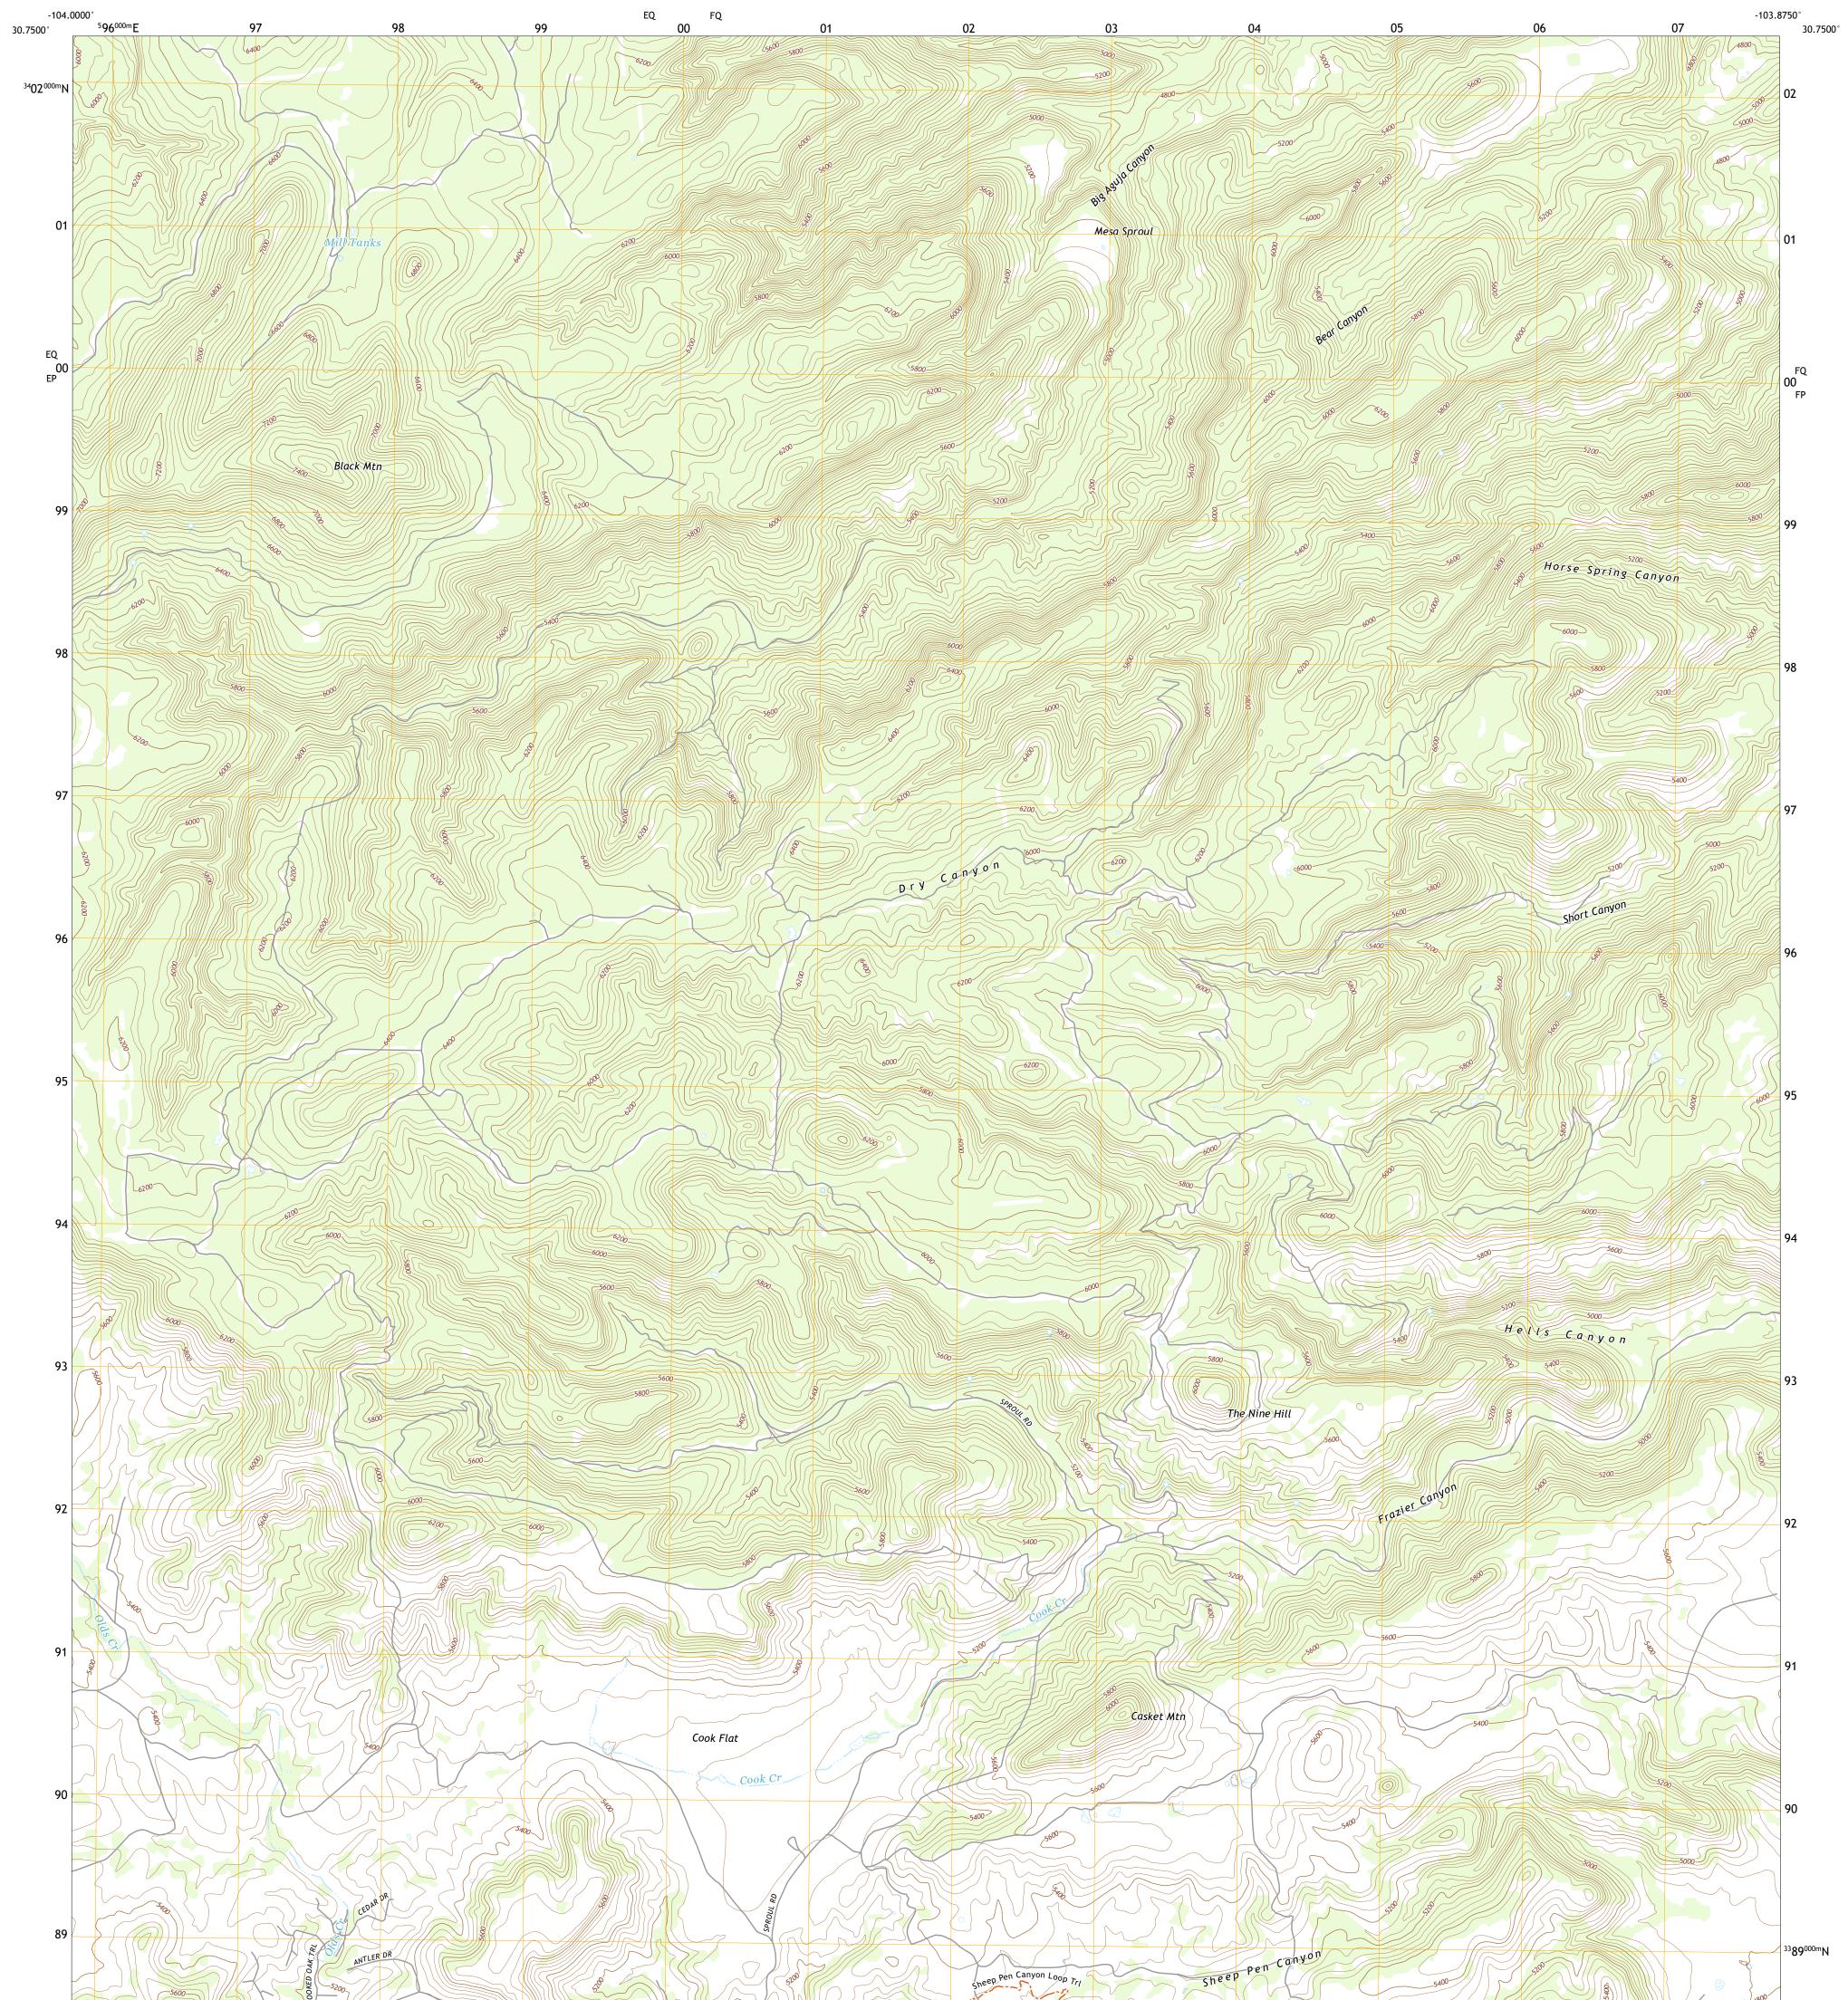

## U.S. DEPARTMENT OF THE INTERIOR U.S. GEOLOGICAL SURVEY

CASKET MOUNTAIN QUADRANGLE TEXAS - JEFF DAVIS COUNTY 7.5-MINUTE SERIES

Produced by the United States Geological Survey North American Datum of 1983 (NAD83) World Geodetic System of 1984 (WGS84). Projection and 1 000-meter grid:Universal Transverse Mercator, Zone 13R This map is not a legal document. Boundaries may be generalized for this map scale. Private lands within government reservations may not be shown. Obtain permission before entering private lands.