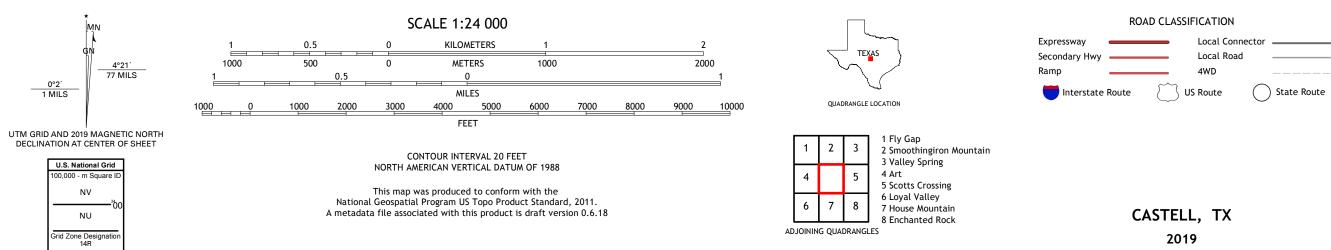

## U.S. DEPARTMENT OF THE INTERIOR U.S. GEOLOGICAL SURVEY

CASTELL QUADRANGLE TEXAS 7.5-MINUTE SERIES

Produced by the United States Geological Survey North American Datum of 1983 (NAD83) World Geodetic System of 1984 (WGS84). Projection and 1 000-meter grid:Universal Transverse Mercator, Zone 14R This map is not a legal document. Boundaries may be generalized for this map scale. Private lands within government reservations may not be shown. Obtain permission before entering private lands.