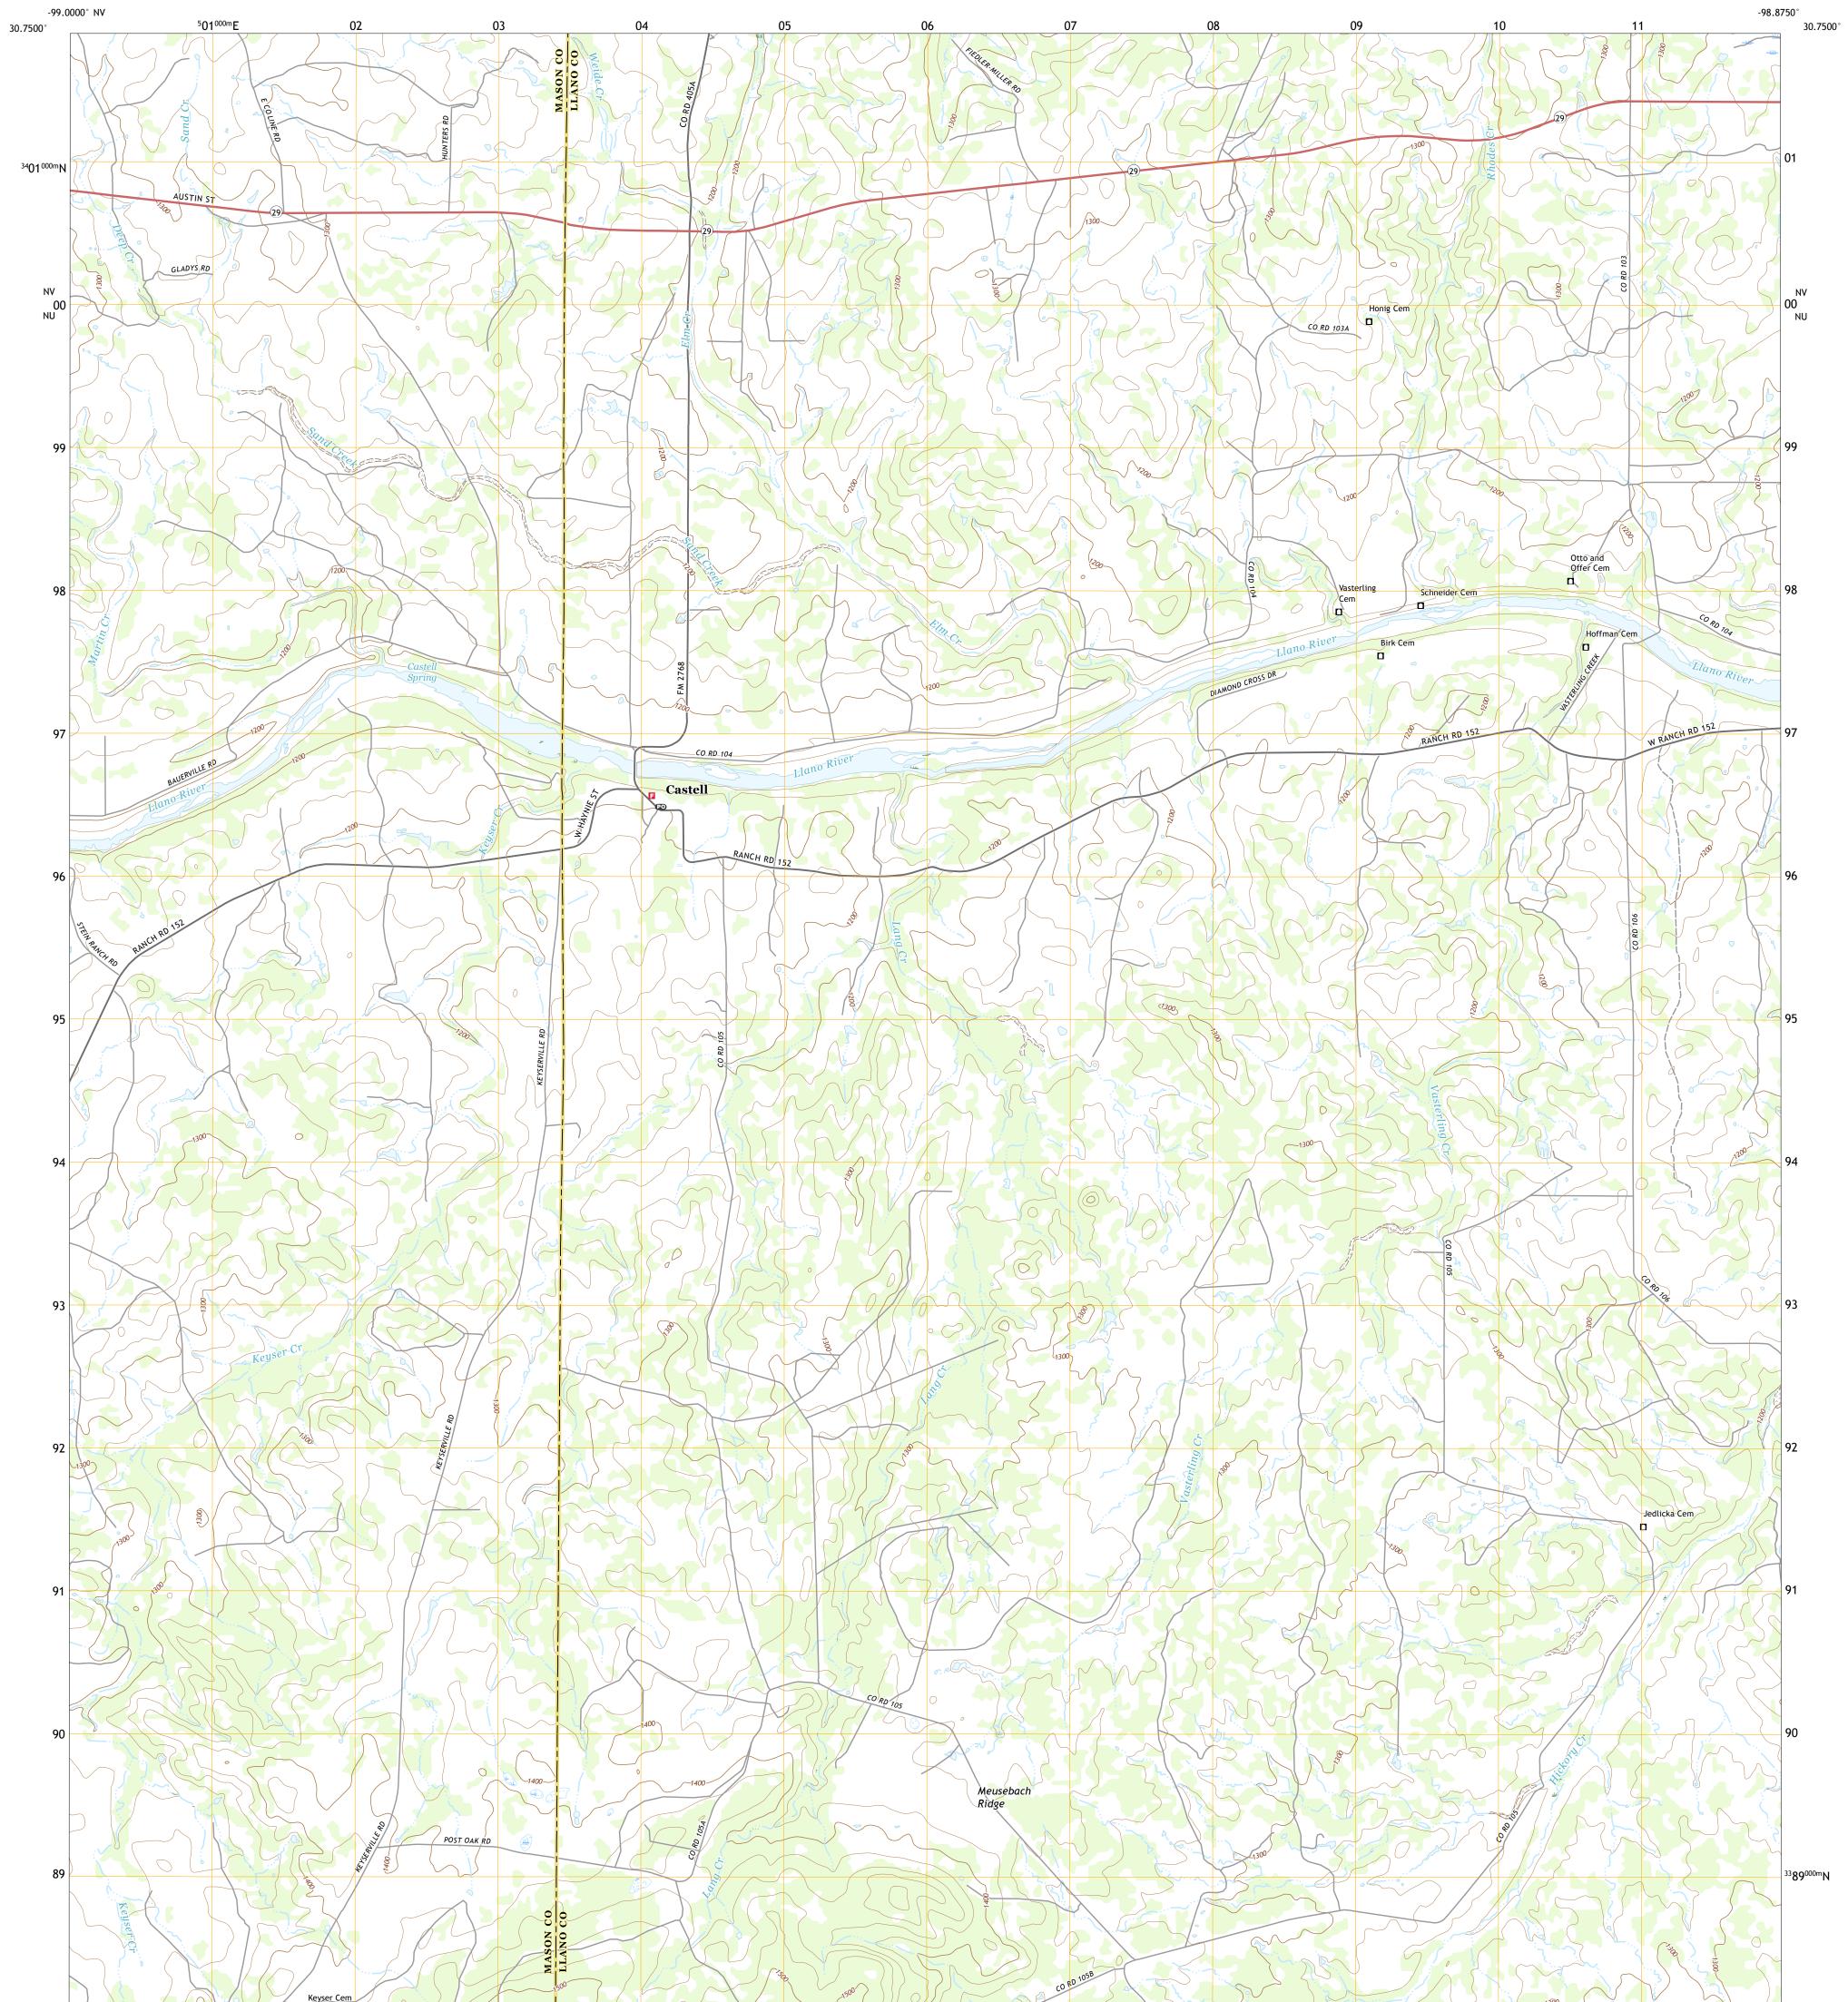

## U.S. DEPARTMENT OF THE INTERIOR U.S. GEOLOGICAL SURVEY

CASTELL QUADRANGLE TEXAS 7.5-MINUTE SERIES

Produced by the United States Geological Survey North American Datum of 1983 (NAD83) World Geodetic System of 1984 (WGS84). Projection and 1 000-meter grid:Universal Transverse Mercator, Zone 14R This map is not a legal document. Boundaries may be generalized for this map scale. Private lands within government reservations may not be shown. Obtain permission before entering private lands.