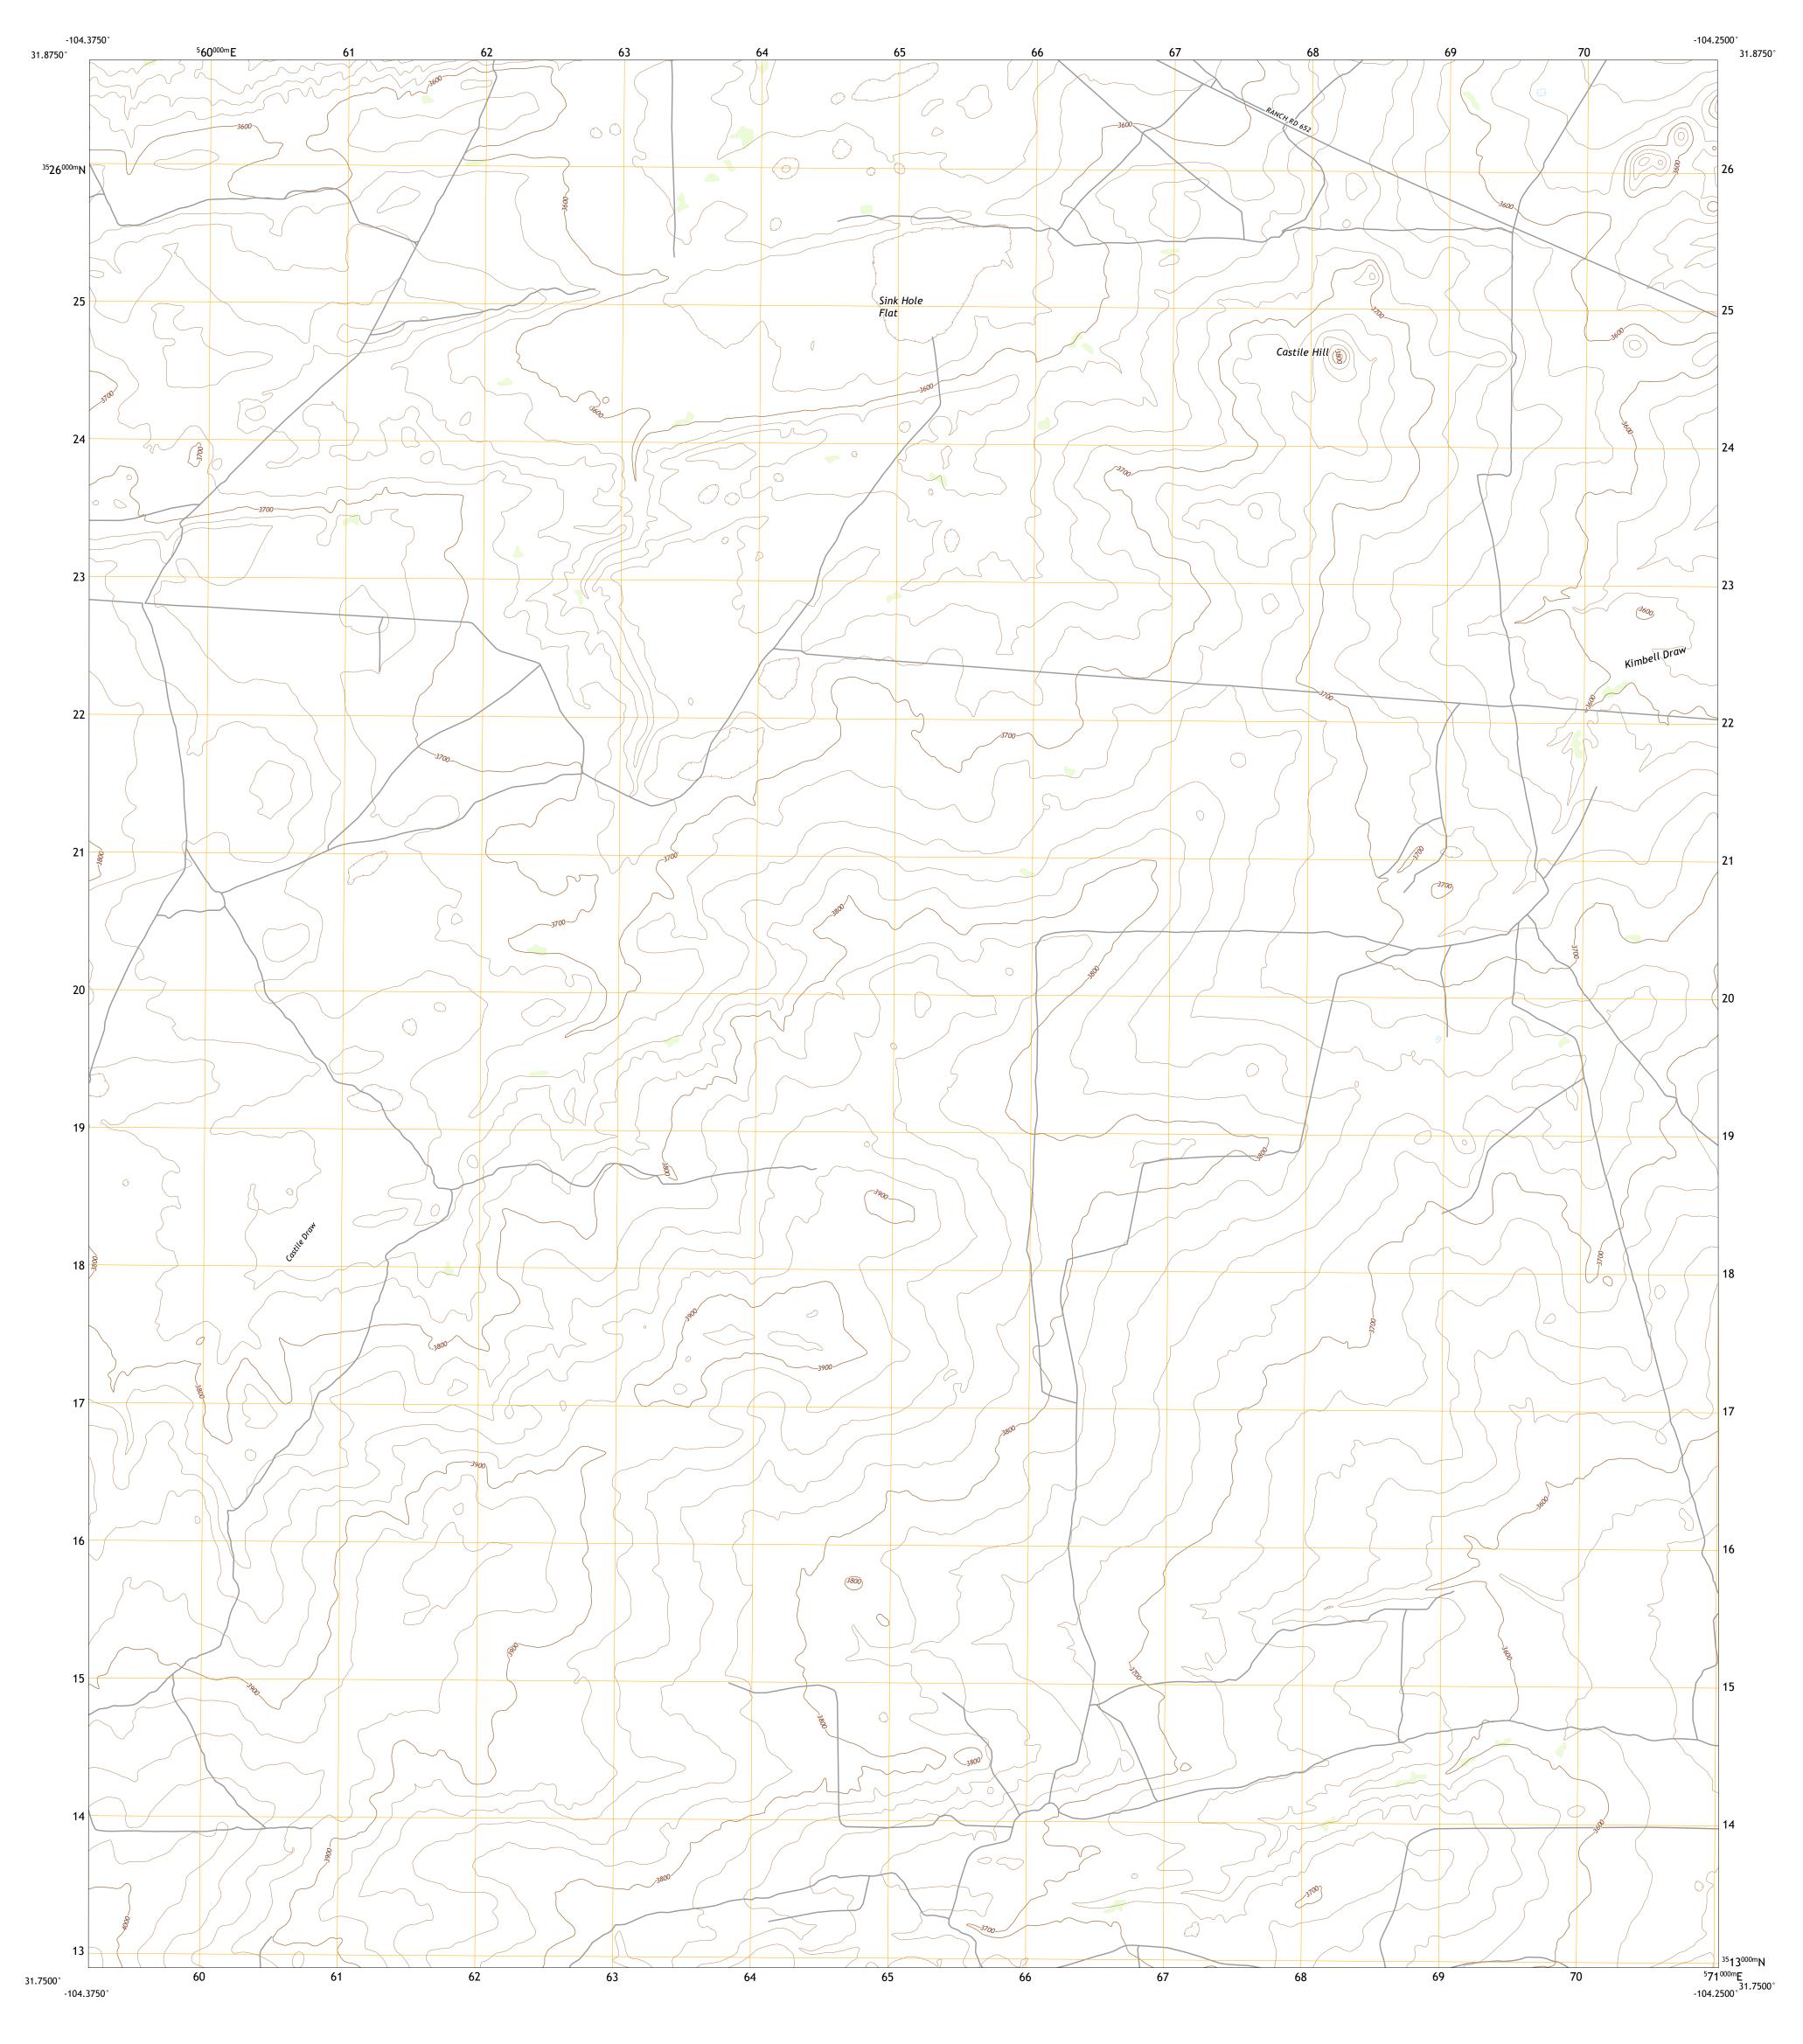

Produced by the United States Geological Survey North American Datum of 1983 (NAD83) World Geodetic System of 1984 (WGS84). Projection and 1 000-meter grid:Universal Transverse Mercator, Zone 13R This map is not a legal document. Boundaries may be generalized for this map scale. Private lands within government reservations may not be shown. Obtain permission before entering private lands. Imagery.... Roads..... Names..... Hydrography...... Boundaries...

..FWS National Wetlands Inventory Not Available

Grid Zone Designation

CONTOUR INTERVAL 20 FEET NORTH AMERICAN VERTICAL DATUM OF 1988

ROAD CLASSIFICATION

US Route

Secondary Hwy -

Interstate Route

Ramp