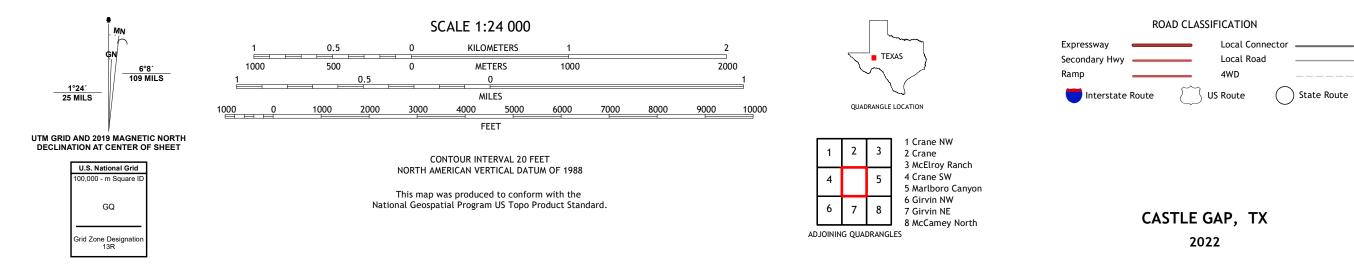

## U.S. DEPARTMENT OF THE INTERIOR U.S. GEOLOGICAL SURVEY

Produced by the United States Geological Survey North American Datum of 1983 (NAD83) World Geodetic System of 1984 (WGS84). Projection and 1 000-meter grid:Universal Transverse Mercator, Zone 13R This map is not a legal document. Boundaries may be generalized for this map scale. Private lands within government reservations may not be shown. Obtain permission before entering private lands.

Imagery.NAIP, October 2016 - November 2016Roads.U.S. Census Bureau, 2015 - 2018Names.GNIS, 1979 - 2018Hydrography.National Hydrography Dataset, 2004 - 2018Contours.National Elevation Dataset, 2020Boundaries.Multiple sources; see metadata file 2019 - 2021Wetlands.FWS National Wetlands Inventory Not Available