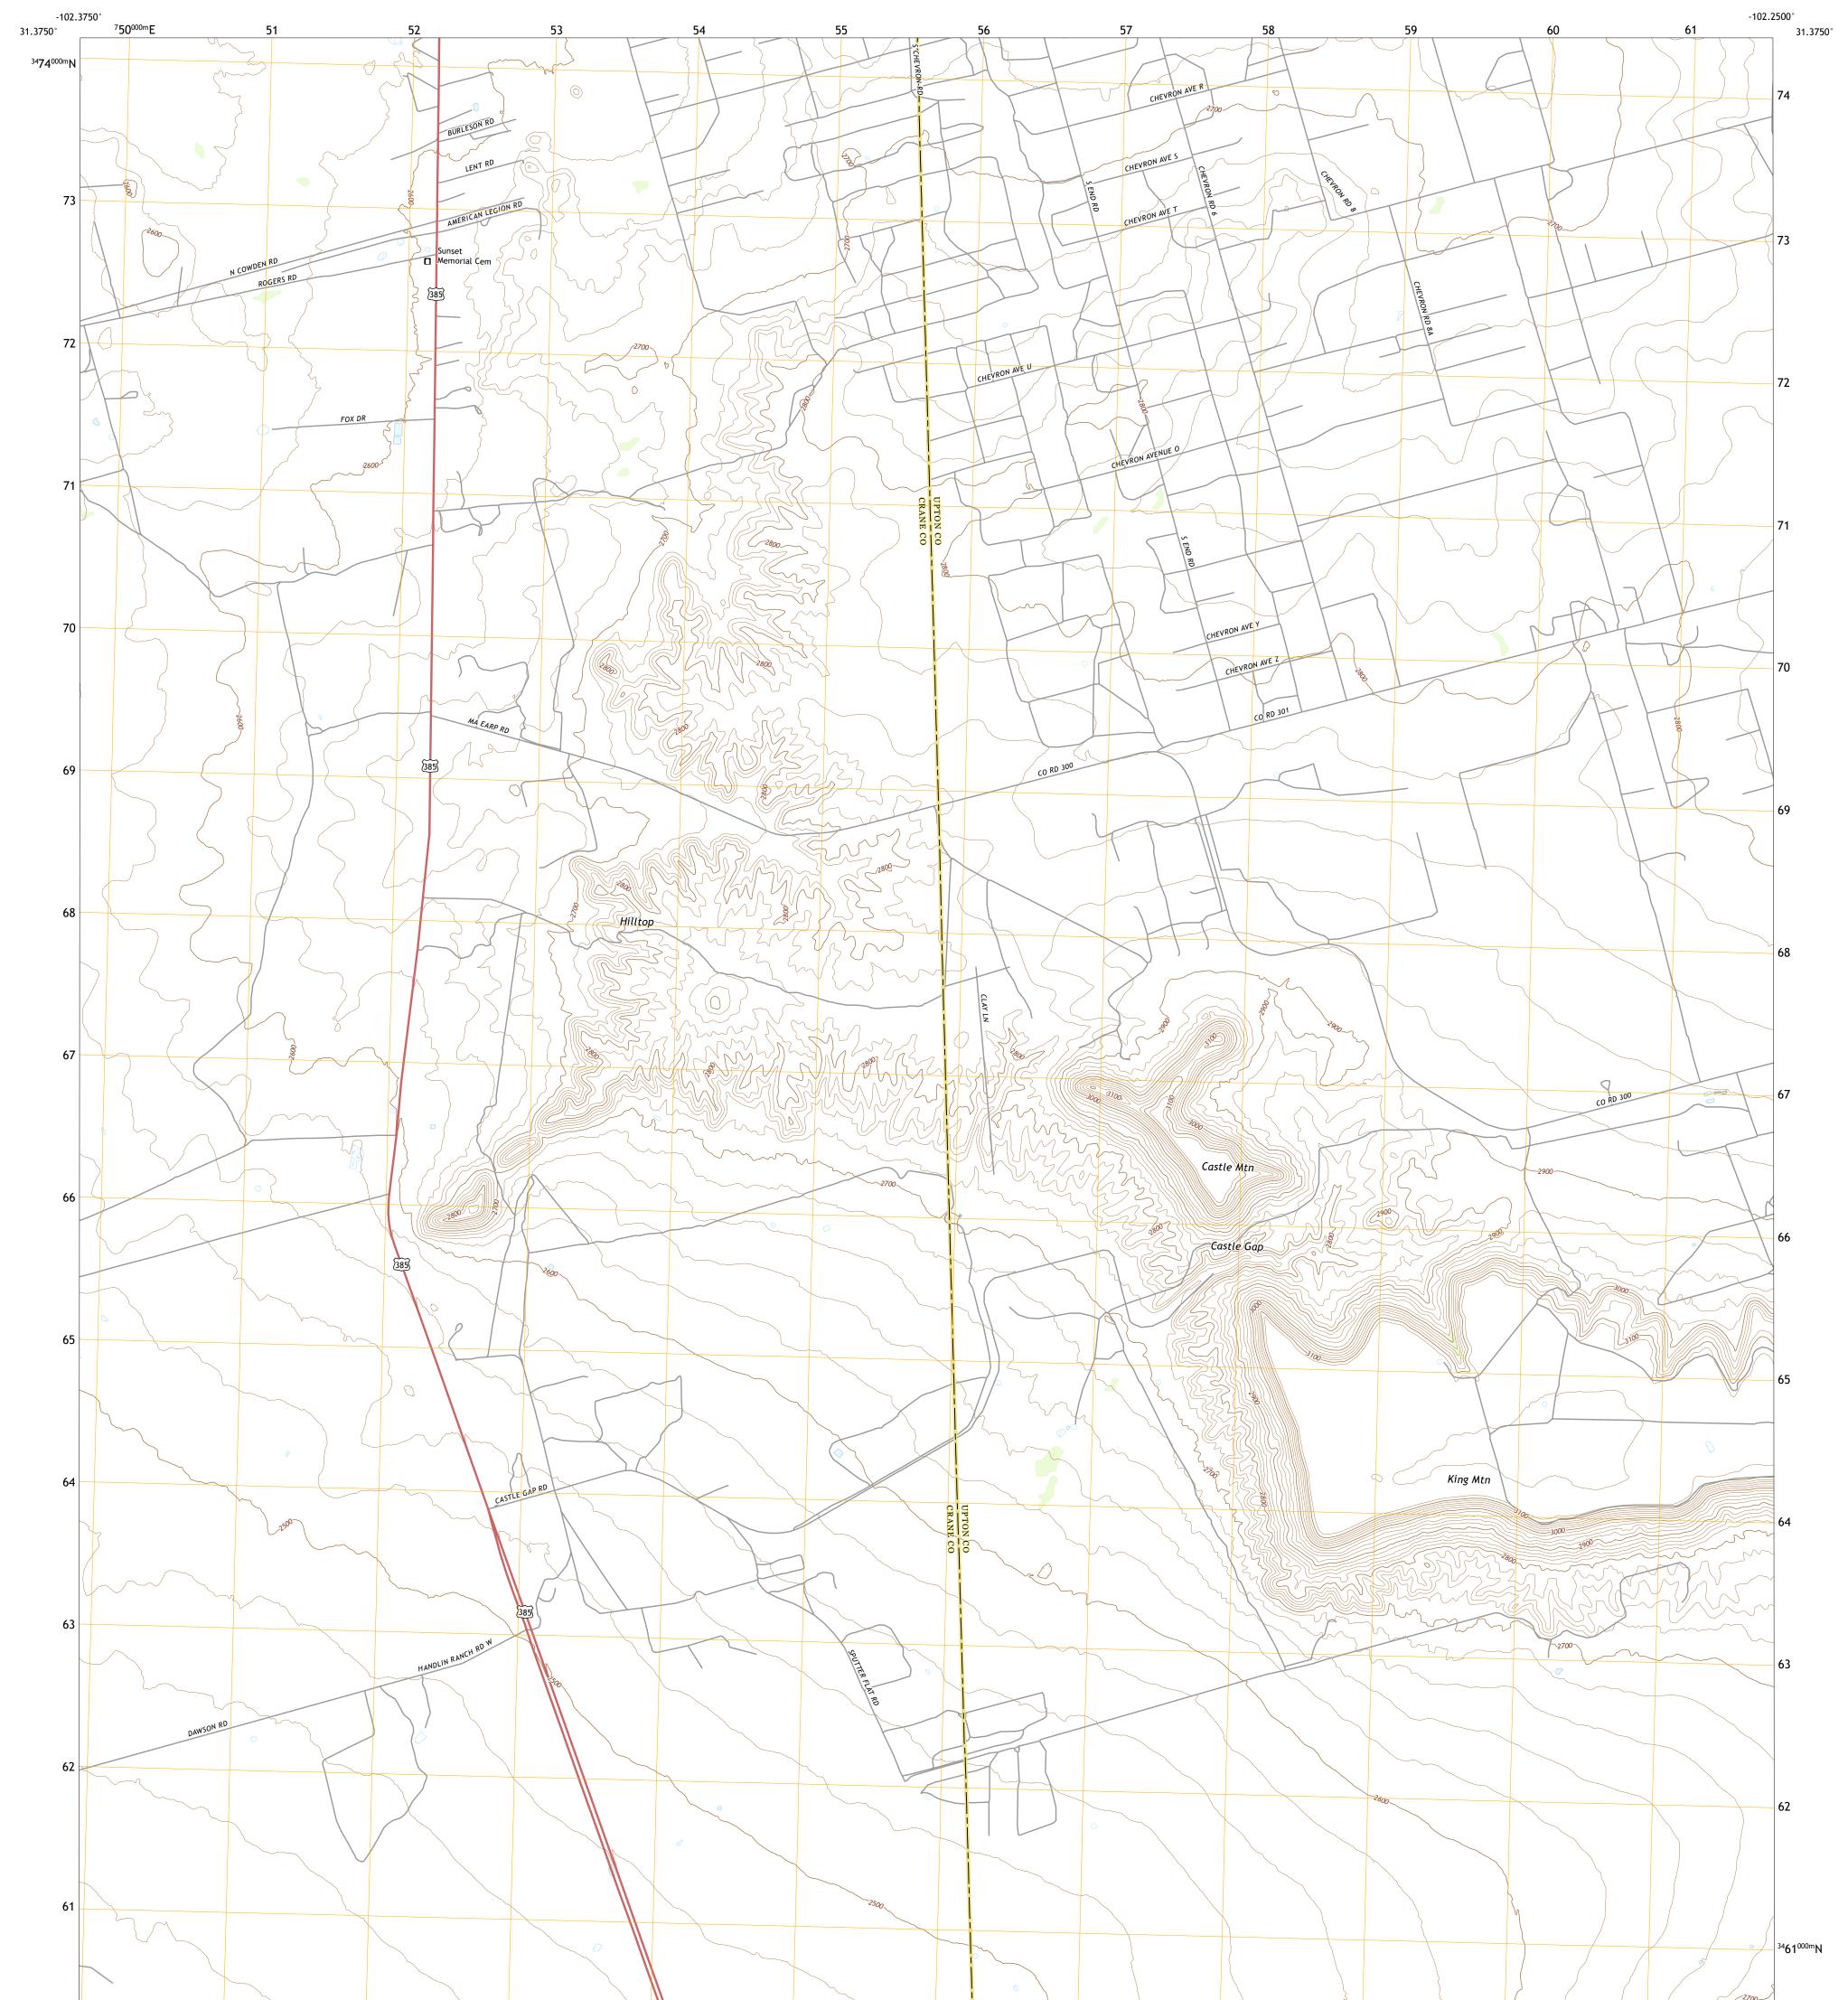

## U.S. DEPARTMENT OF THE INTERIOR U.S. GEOLOGICAL SURVEY

Produced by the United States Geological Survey North American Datum of 1983 (NAD83) World Geodetic System of 1984 (WGS84). Projection and 1 000-meter grid:Universal Transverse Mercator, Zone 13R This map is not a legal document. Boundaries may be generalized for this map scale. Private lands within government reservations may not be shown. Obtain permission before entering private lands.

Imagery.NAIP, October 2016 - November 2016Roads.U.S. Census Bureau, 2015 - 2018Names.GNIS, 1979 - 2018Hydrography.National Hydrography Dataset, 2004 - 2018Contours.National Elevation Dataset, 2020Boundaries.Multiple sources; see metadata file 2019 - 2021Wetlands.FWS National Wetlands Inventory Not Available