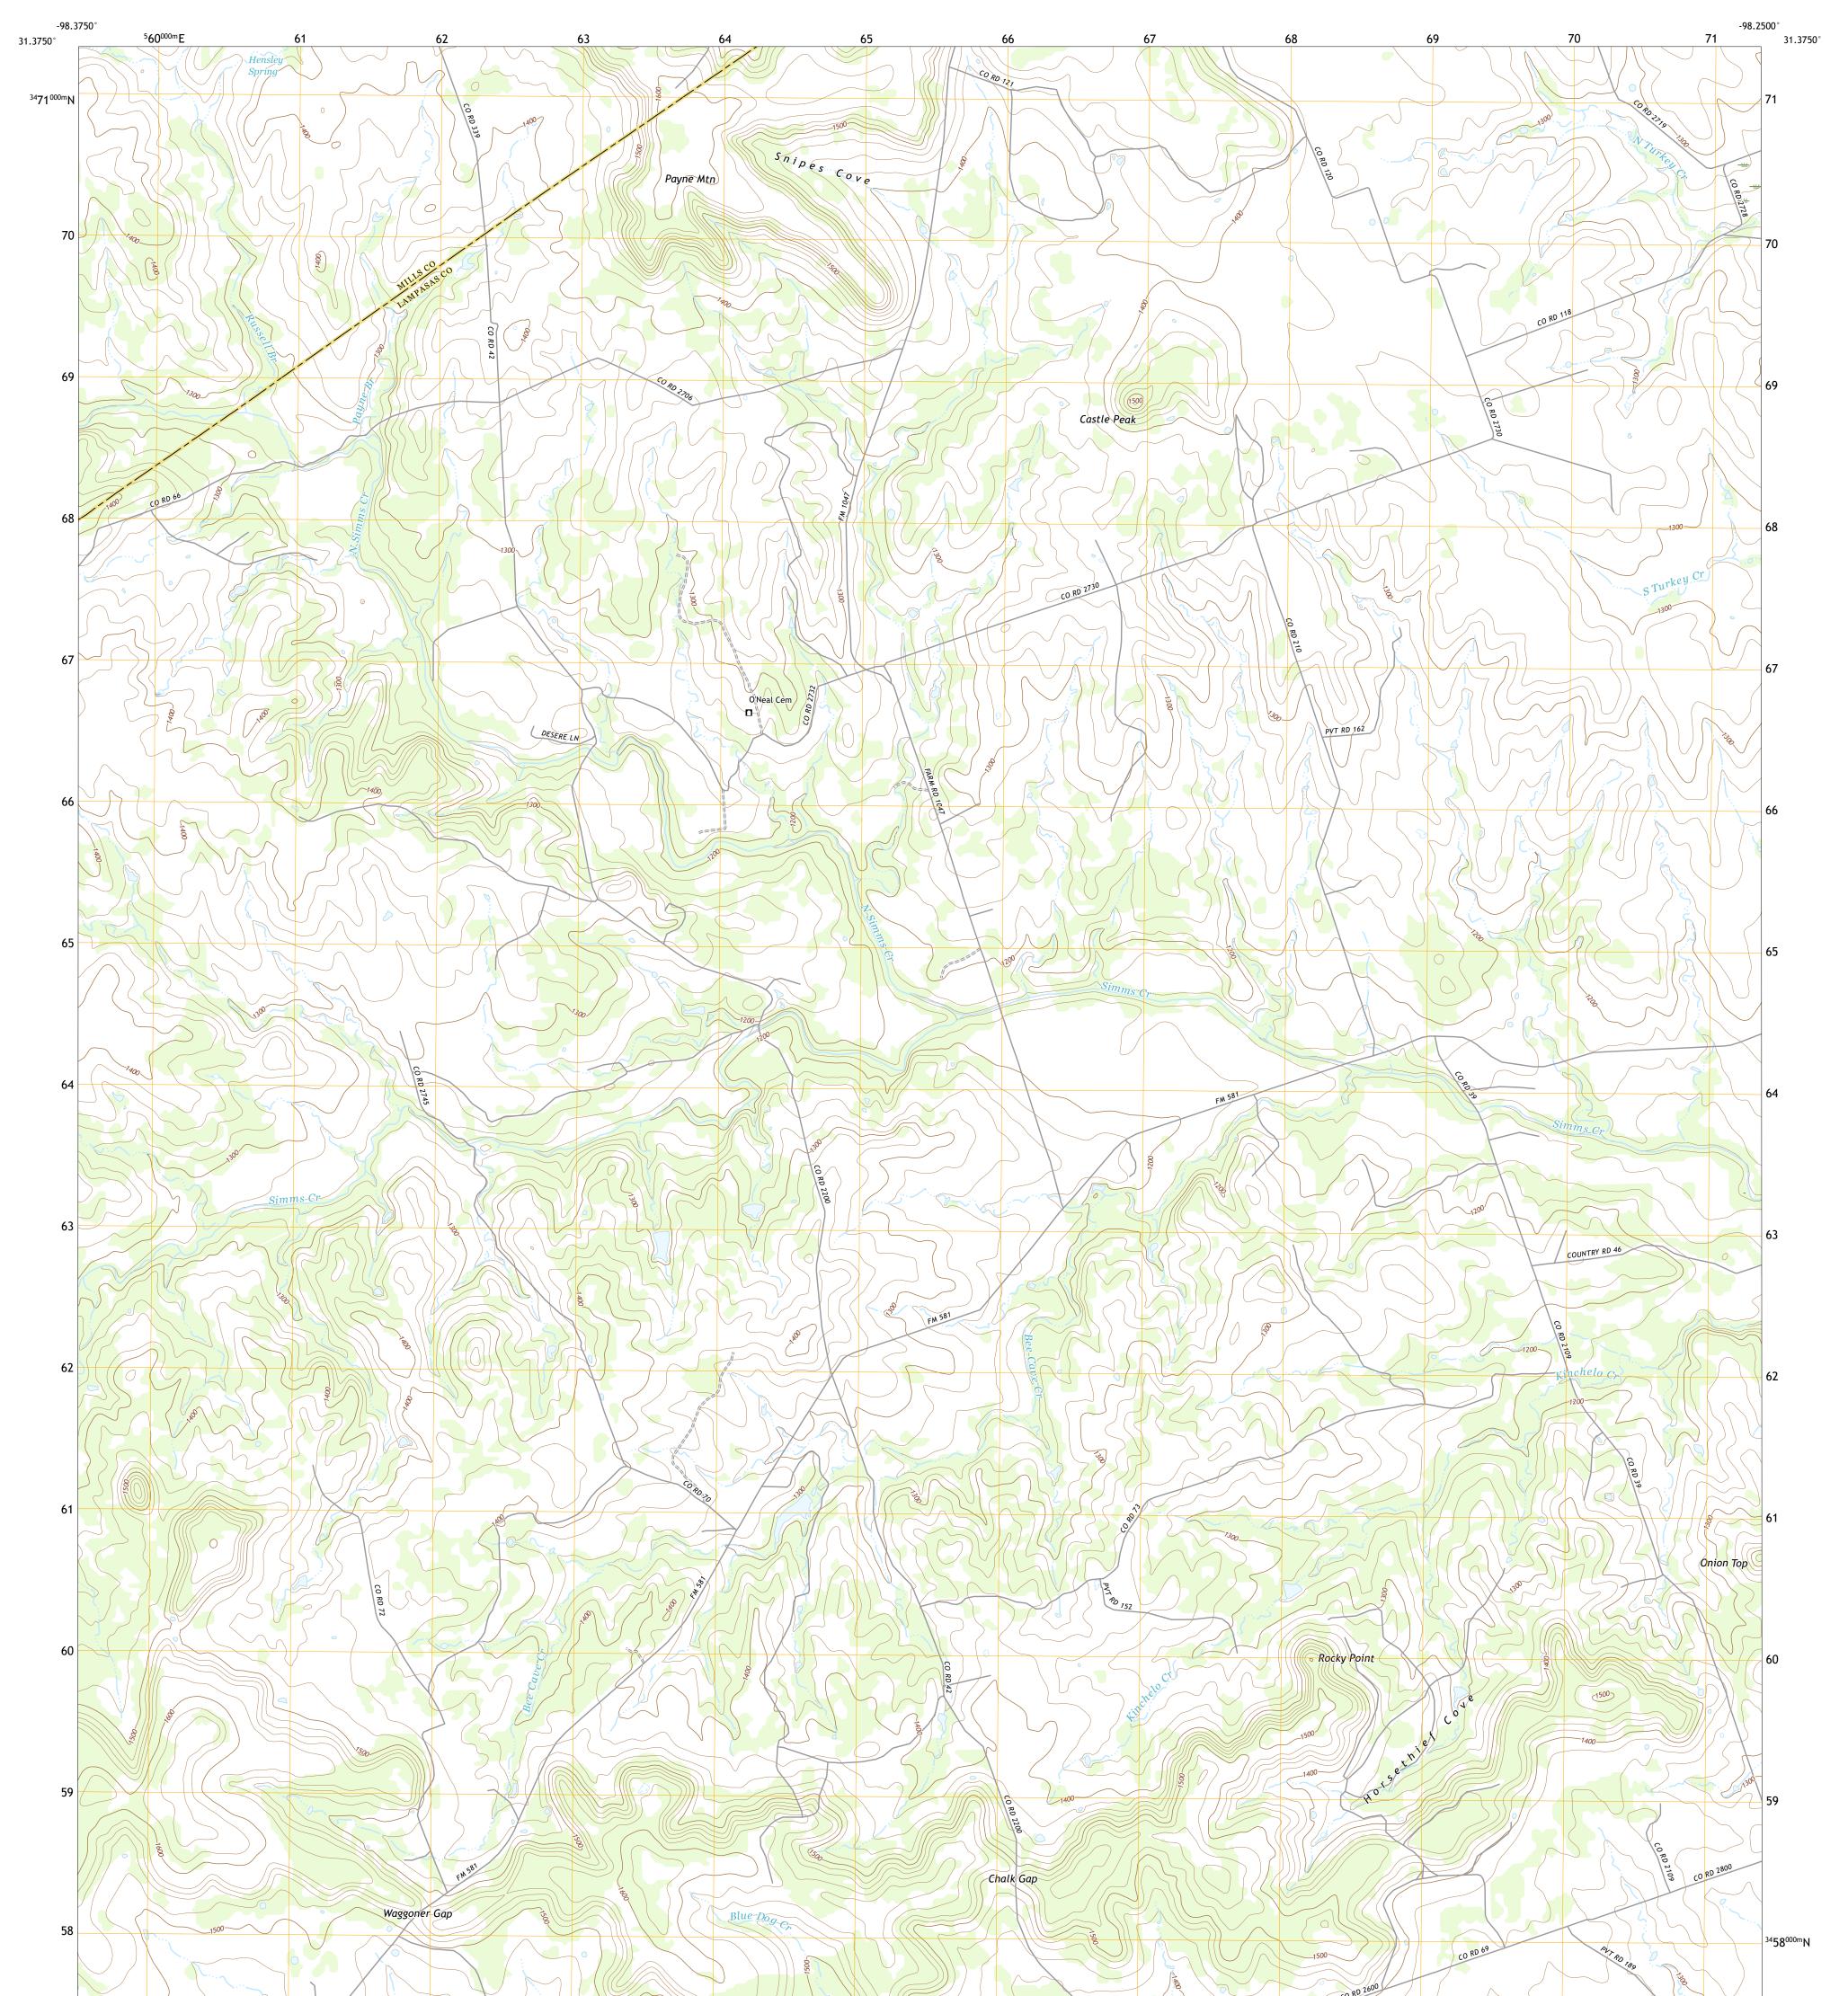

## U.S. DEPARTMENT OF THE INTERIOR U.S. GEOLOGICAL SURVEY

CASTLE PEAK QUADRANGLE TEXAS 7.5-MINUTE SERIES

**Produced by the United States Geological Survey** North American Datum of 1983 (NAD83) World Geodetic System of 1984 (WGS84). Projection and 1 000-meter grid:Universal Transverse Mercator, Zone 14R This map is not a legal document. Boundaries may be generalized for this map scale. Private lands within government reservations may not be shown. Obtain permission before entering private lands.

 Imagery.......NAIP, August 2016 - November 2016

 Roads.......U.S. Census Bureau, 2015 - 2018

 Names.......GNIS, 1979 - 2015

 Hydrography.....National Hydrography Dataset, 2002 - 2018

 Contours.....National Elevation Dataset, 2003

 Boundaries......Multiple sources; see metadata file 2019 - 2021

 Wetlands......FWS National Wetlands Inventory Not Available