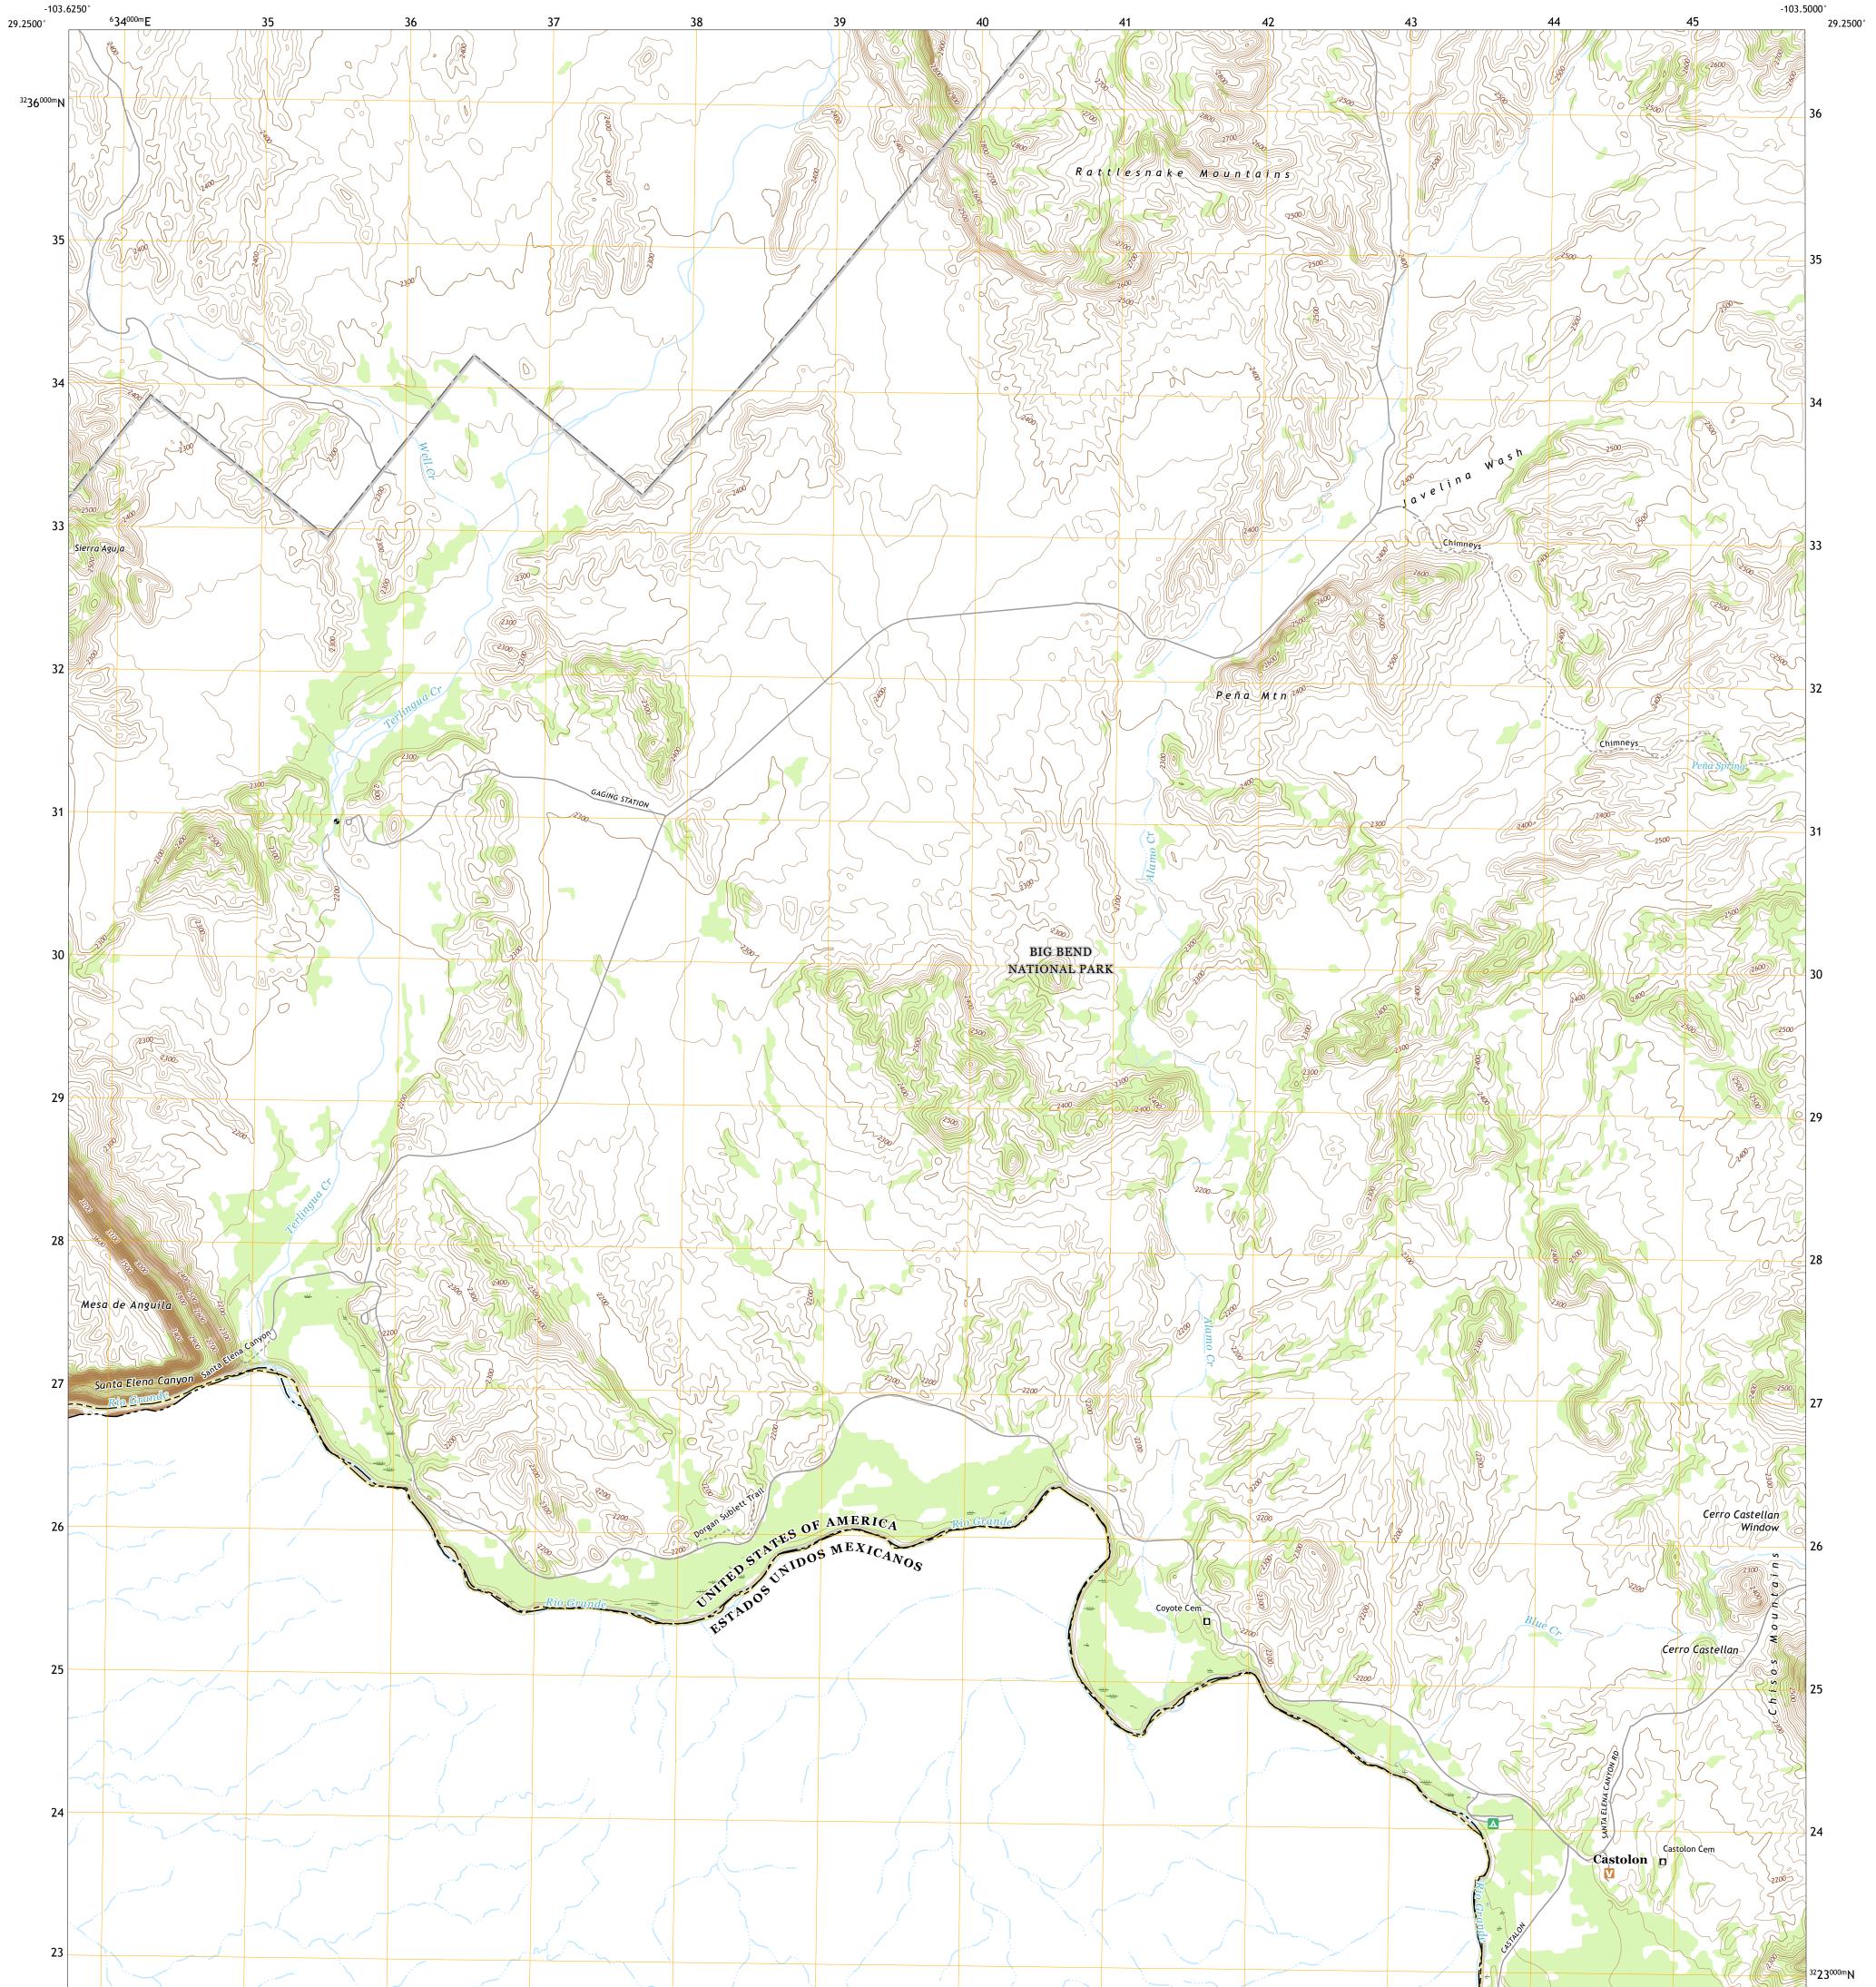

## U.S. DEPARTMENT OF THE INTERIOR U.S. GEOLOGICAL SURVEY

CASTOLON QUADRANGLE TEXAS - BREWSTER COUNTY 7.5-MINUTE SERIES

\_

Produced by the United States Geological Survey North American Datum of 1983 (NAD83) World Geodetic System of 1984 (WGS84). Projection and 1 000-meter grid:Universal Transverse Mercator, Zone 13R This map is not a legal document. Boundaries may be generalized for this map scale. Private lands within government reservations may not be shown. Obtain permission before entering private lands.