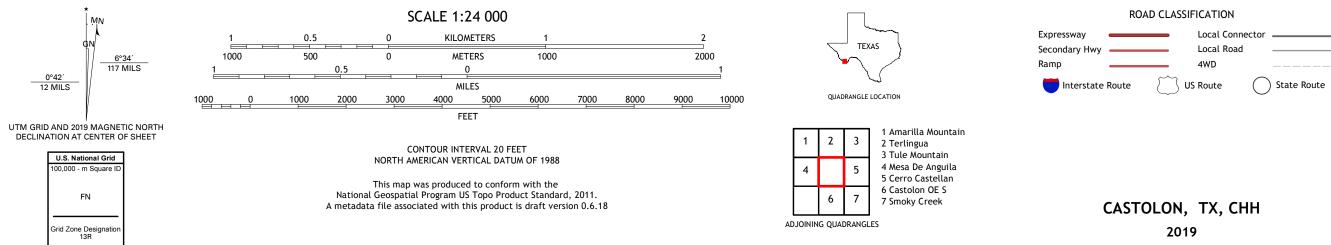

## U.S. DEPARTMENT OF THE INTERIOR U.S. GEOLOGICAL SURVEY

CASTOLON QUADRANGLE TEXAS - BREWSTER COUNTY 7.5-MINUTE SERIES

\_

Produced by the United States Geological Survey North American Datum of 1983 (NAD83) World Geodetic System of 1984 (WGS84). Projection and 1 000-meter grid:Universal Transverse Mercator, Zone 13R This map is not a legal document. Boundaries may be generalized for this map scale. Private lands within government reservations may not be shown. Obtain permission before entering private lands.