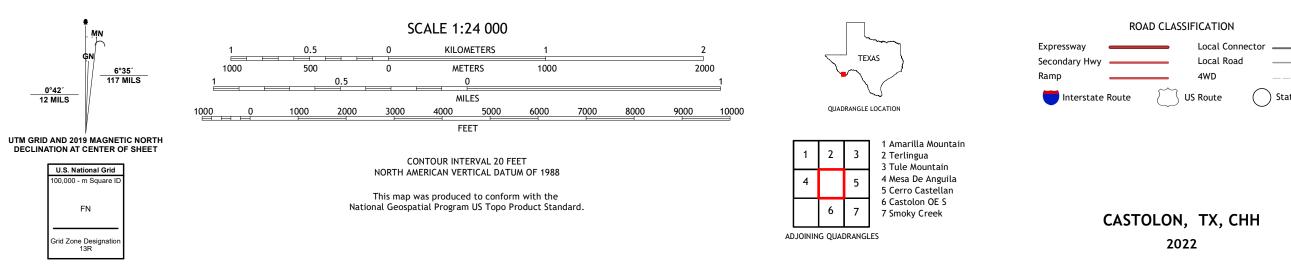

## U.S. DEPARTMENT OF THE INTERIOR U.S. GEOLOGICAL SURVEY

CASTOLON QUADRANGLE TEXAS - BREWSTER COUNTY 7.5-MINUTE SERIES

Produced by the United States Geological Survey North American Datum of 1983 (NAD83) World Geodetic System of 1984 (WGS84). Projection and 1 000-meter grid:Universal Transverse Mercator, Zone 13R This map is not a legal document. Boundaries may be generalized for this map scale. Private lands within government reservations may not be shown. Obtain permission before entering private lands.