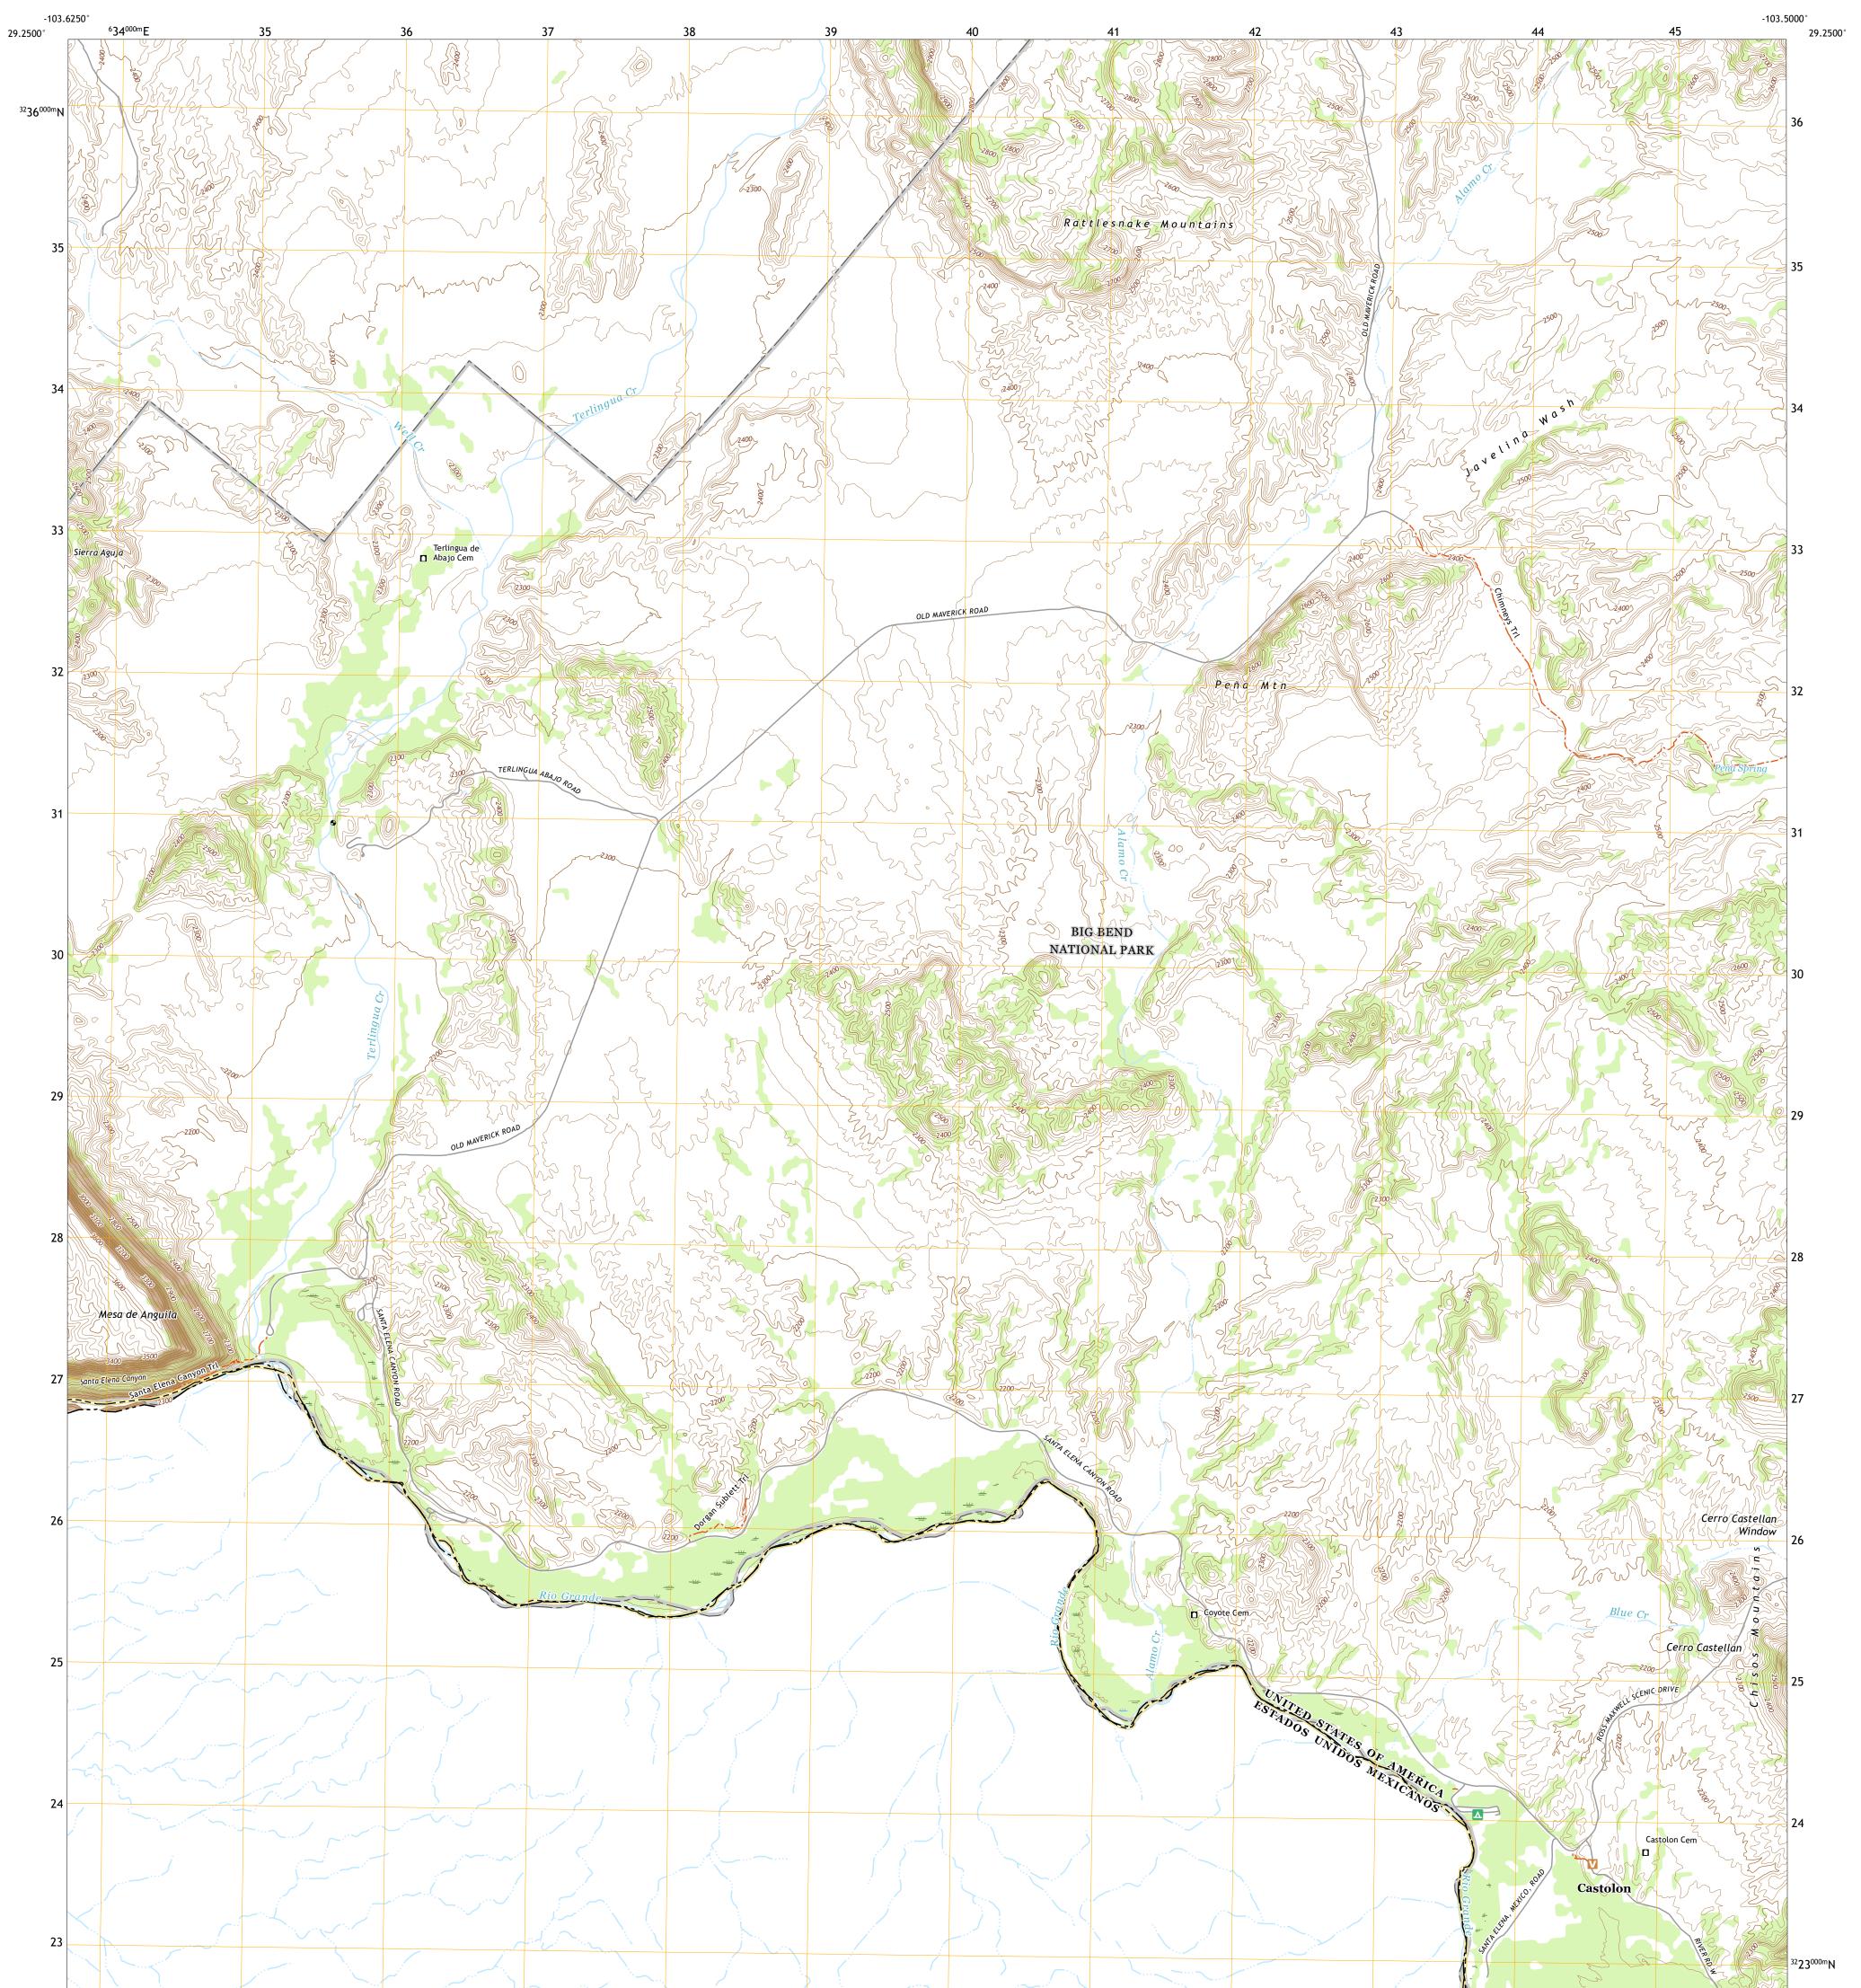

## U.S. DEPARTMENT OF THE INTERIOR U.S. GEOLOGICAL SURVEY

CASTOLON QUADRANGLE TEXAS - BREWSTER COUNTY 7.5-MINUTE SERIES

Produced by the United States Geological Survey North American Datum of 1983 (NAD83) World Geodetic System of 1984 (WGS84). Projection and 1 000-meter grid:Universal Transverse Mercator, Zone 13R This map is not a legal document. Boundaries may be generalized for this map scale. Private lands within government reservations may not be shown. Obtain permission before entering private lands.