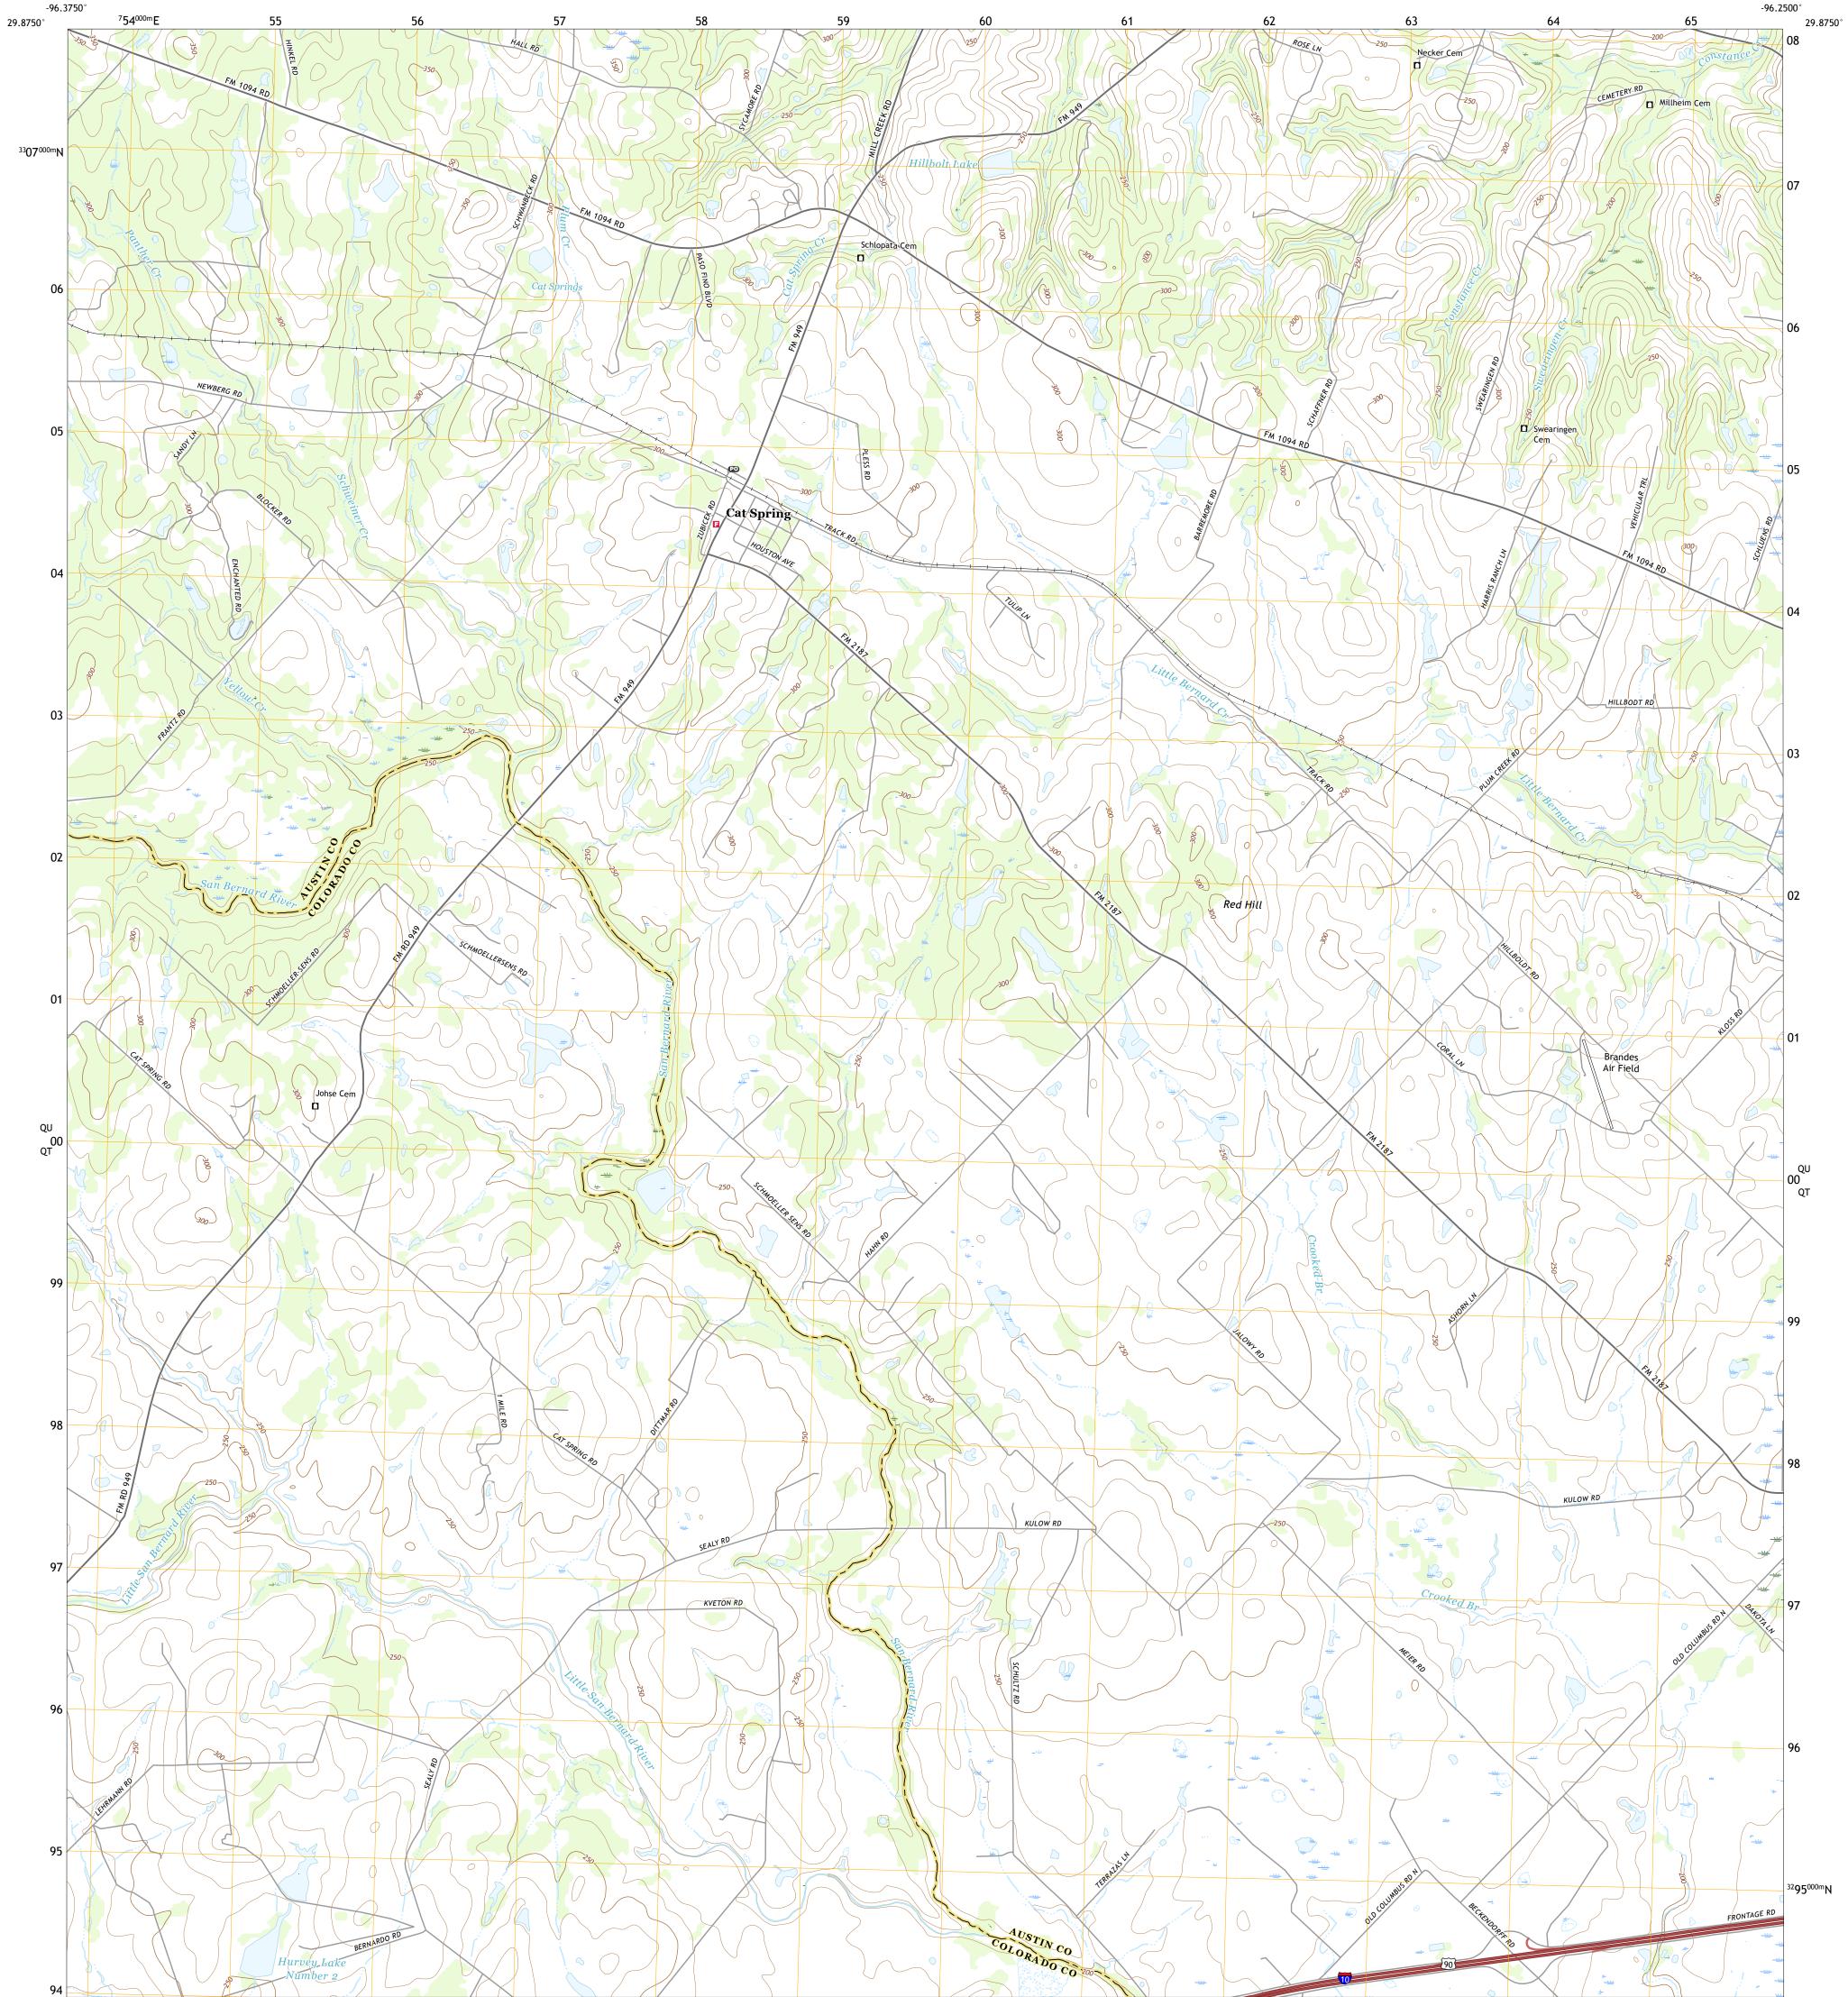

## U.S. DEPARTMENT OF THE INTERIOR U.S. GEOLOGICAL SURVEY

CAT SPRING QUADRANGLE TEXAS 7.5-MINUTE SERIES

\_\_\_\_

State Route

Produced by the United States Geological Survey North American Datum of 1983 (NAD83) World Geodetic System of 1984 (WGS84). Projection and 1 000-meter grid:Universal Transverse Mercator, Zone 14R This map is not a legal document. Boundaries may be generalized for this map scale. Private lands within government reservations may not be shown. Obtain permission before entering private lands.