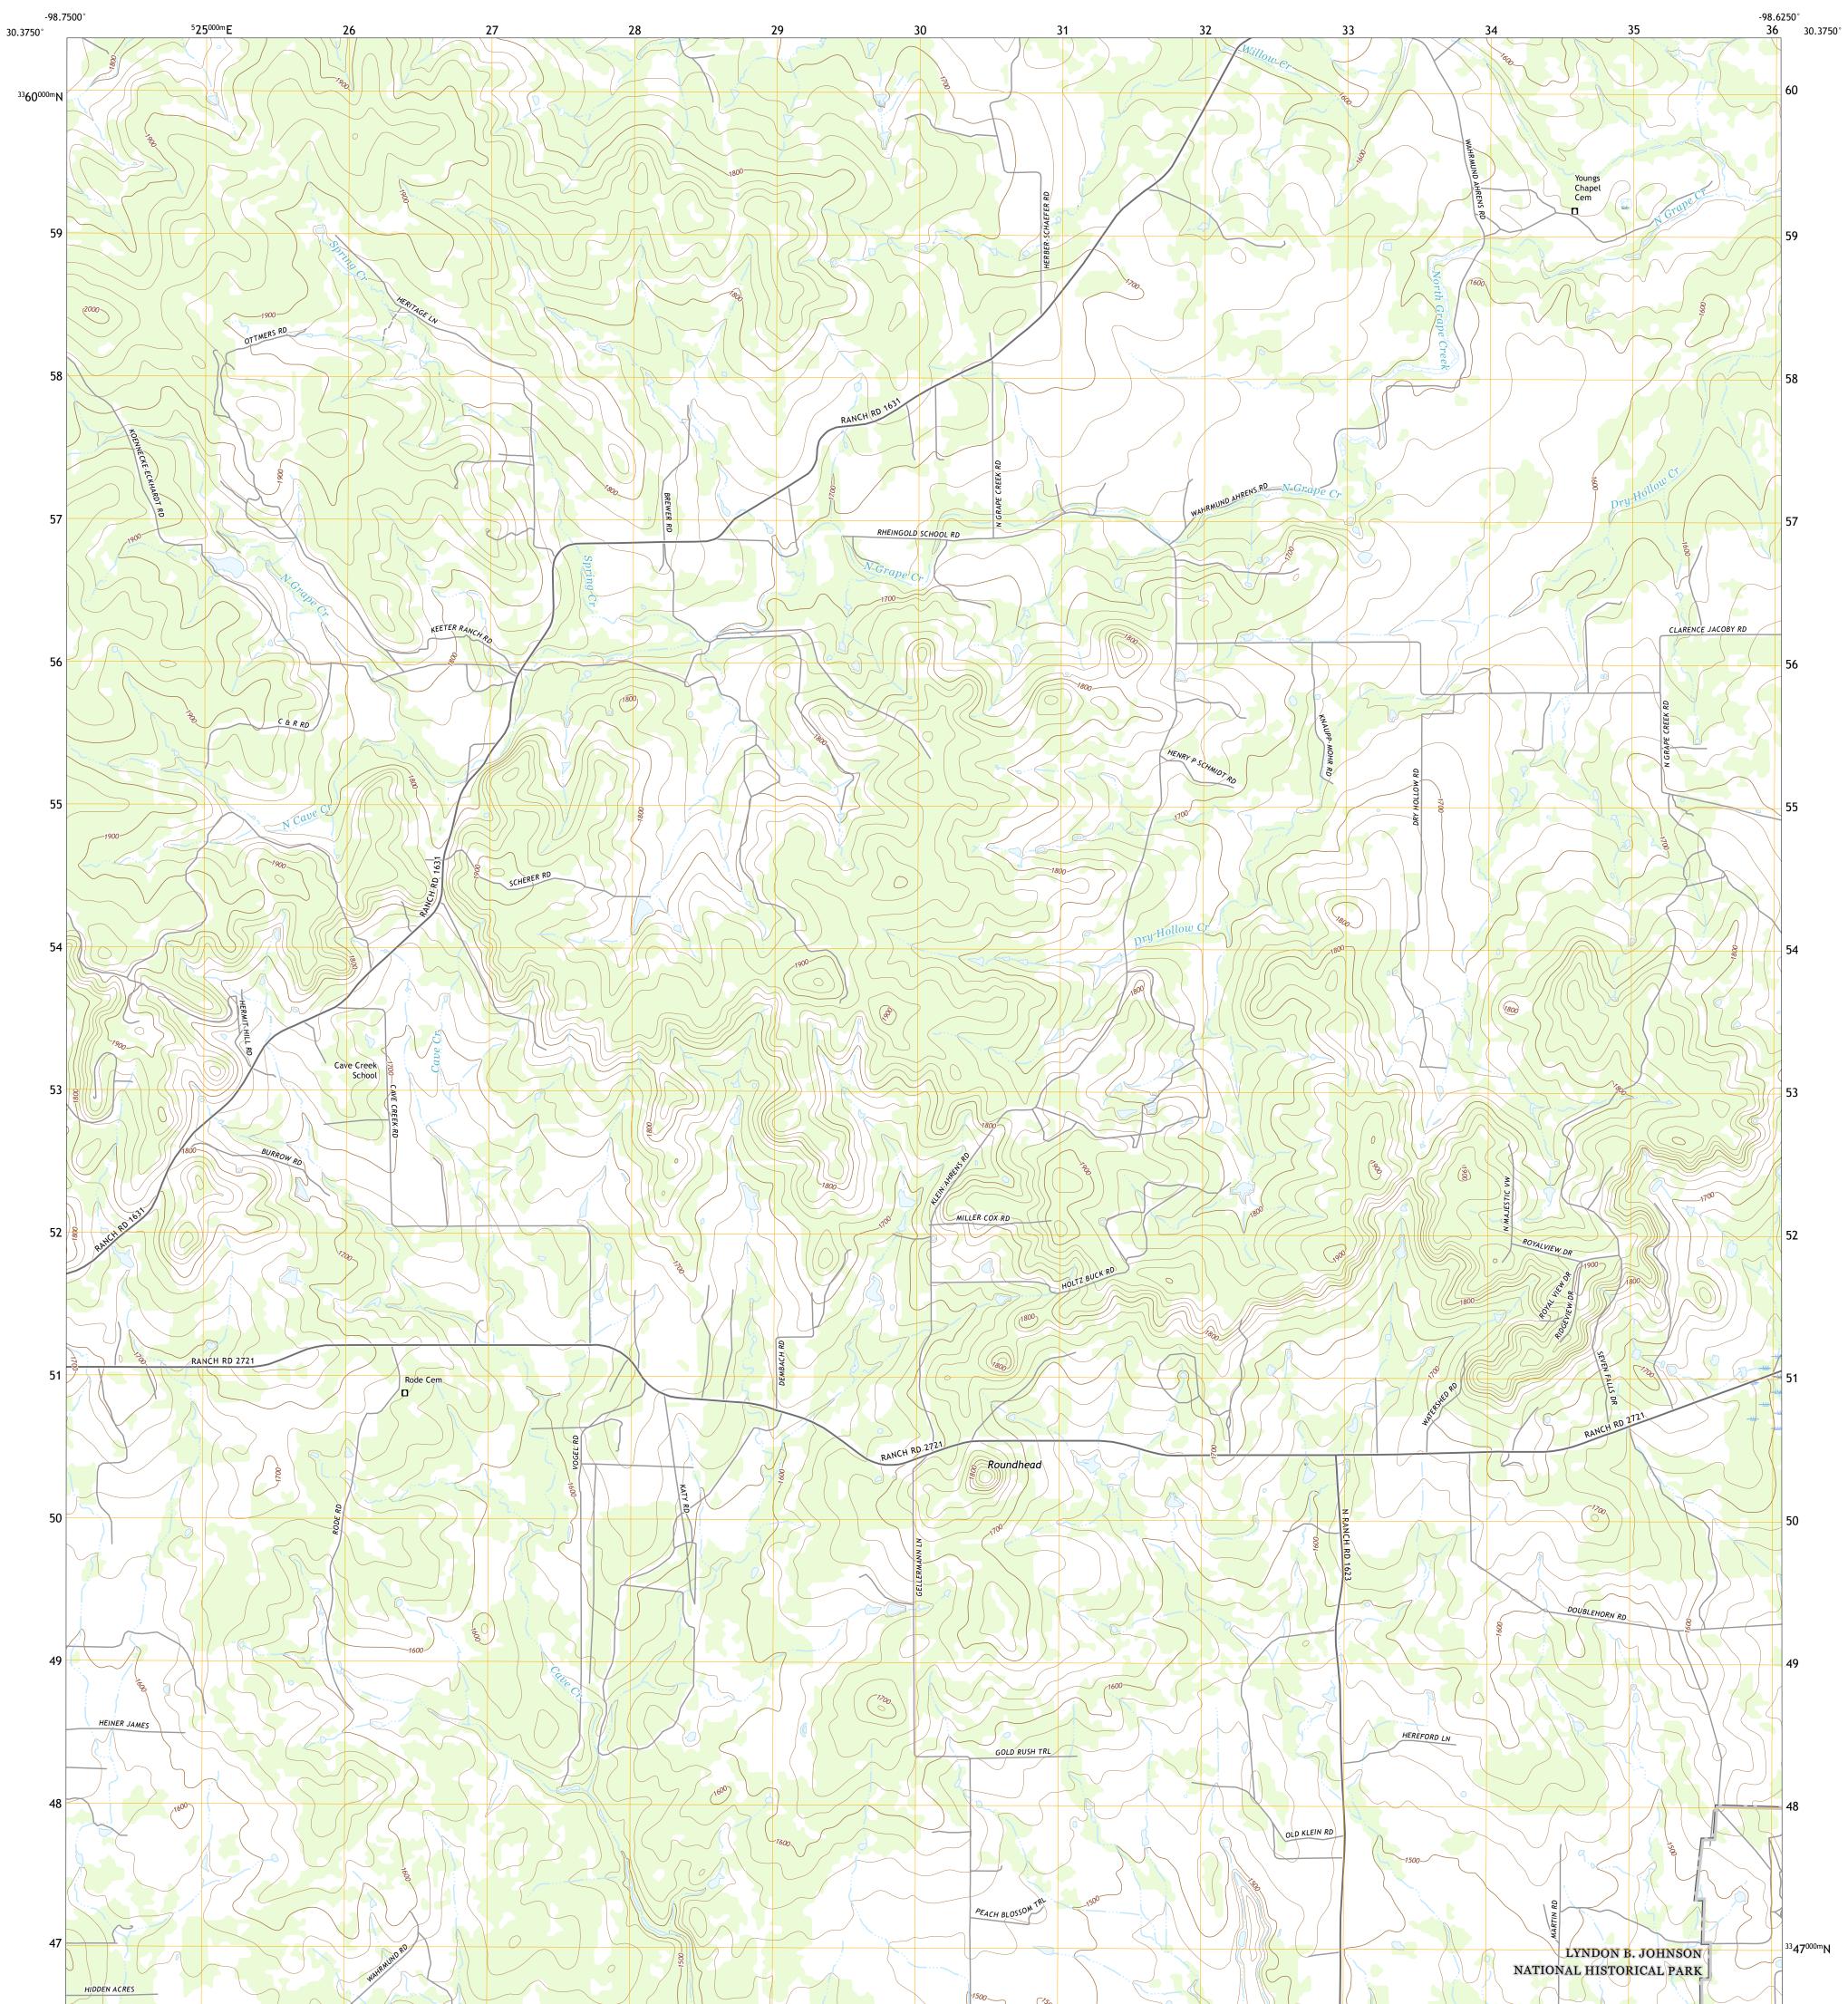

## U.S. DEPARTMENT OF THE INTERIOR U.S. GEOLOGICAL SURVEY

CAVE CREEK SCHOOL QUADRANGLE TEXAS - GILLESPIE COUNTY 7.5-MINUTE SERIES

Produced by the United States Geological Survey North American Datum of 1983 (NAD83) World Geodetic System of 1984 (WGS84). Projection and 1 000-meter grid:Universal Transverse Mercator, Zone 14R This map is not a legal document. Boundaries may be generalized for this map scale. Private lands within government reservations may not be shown. Obtain permission before entering private lands.