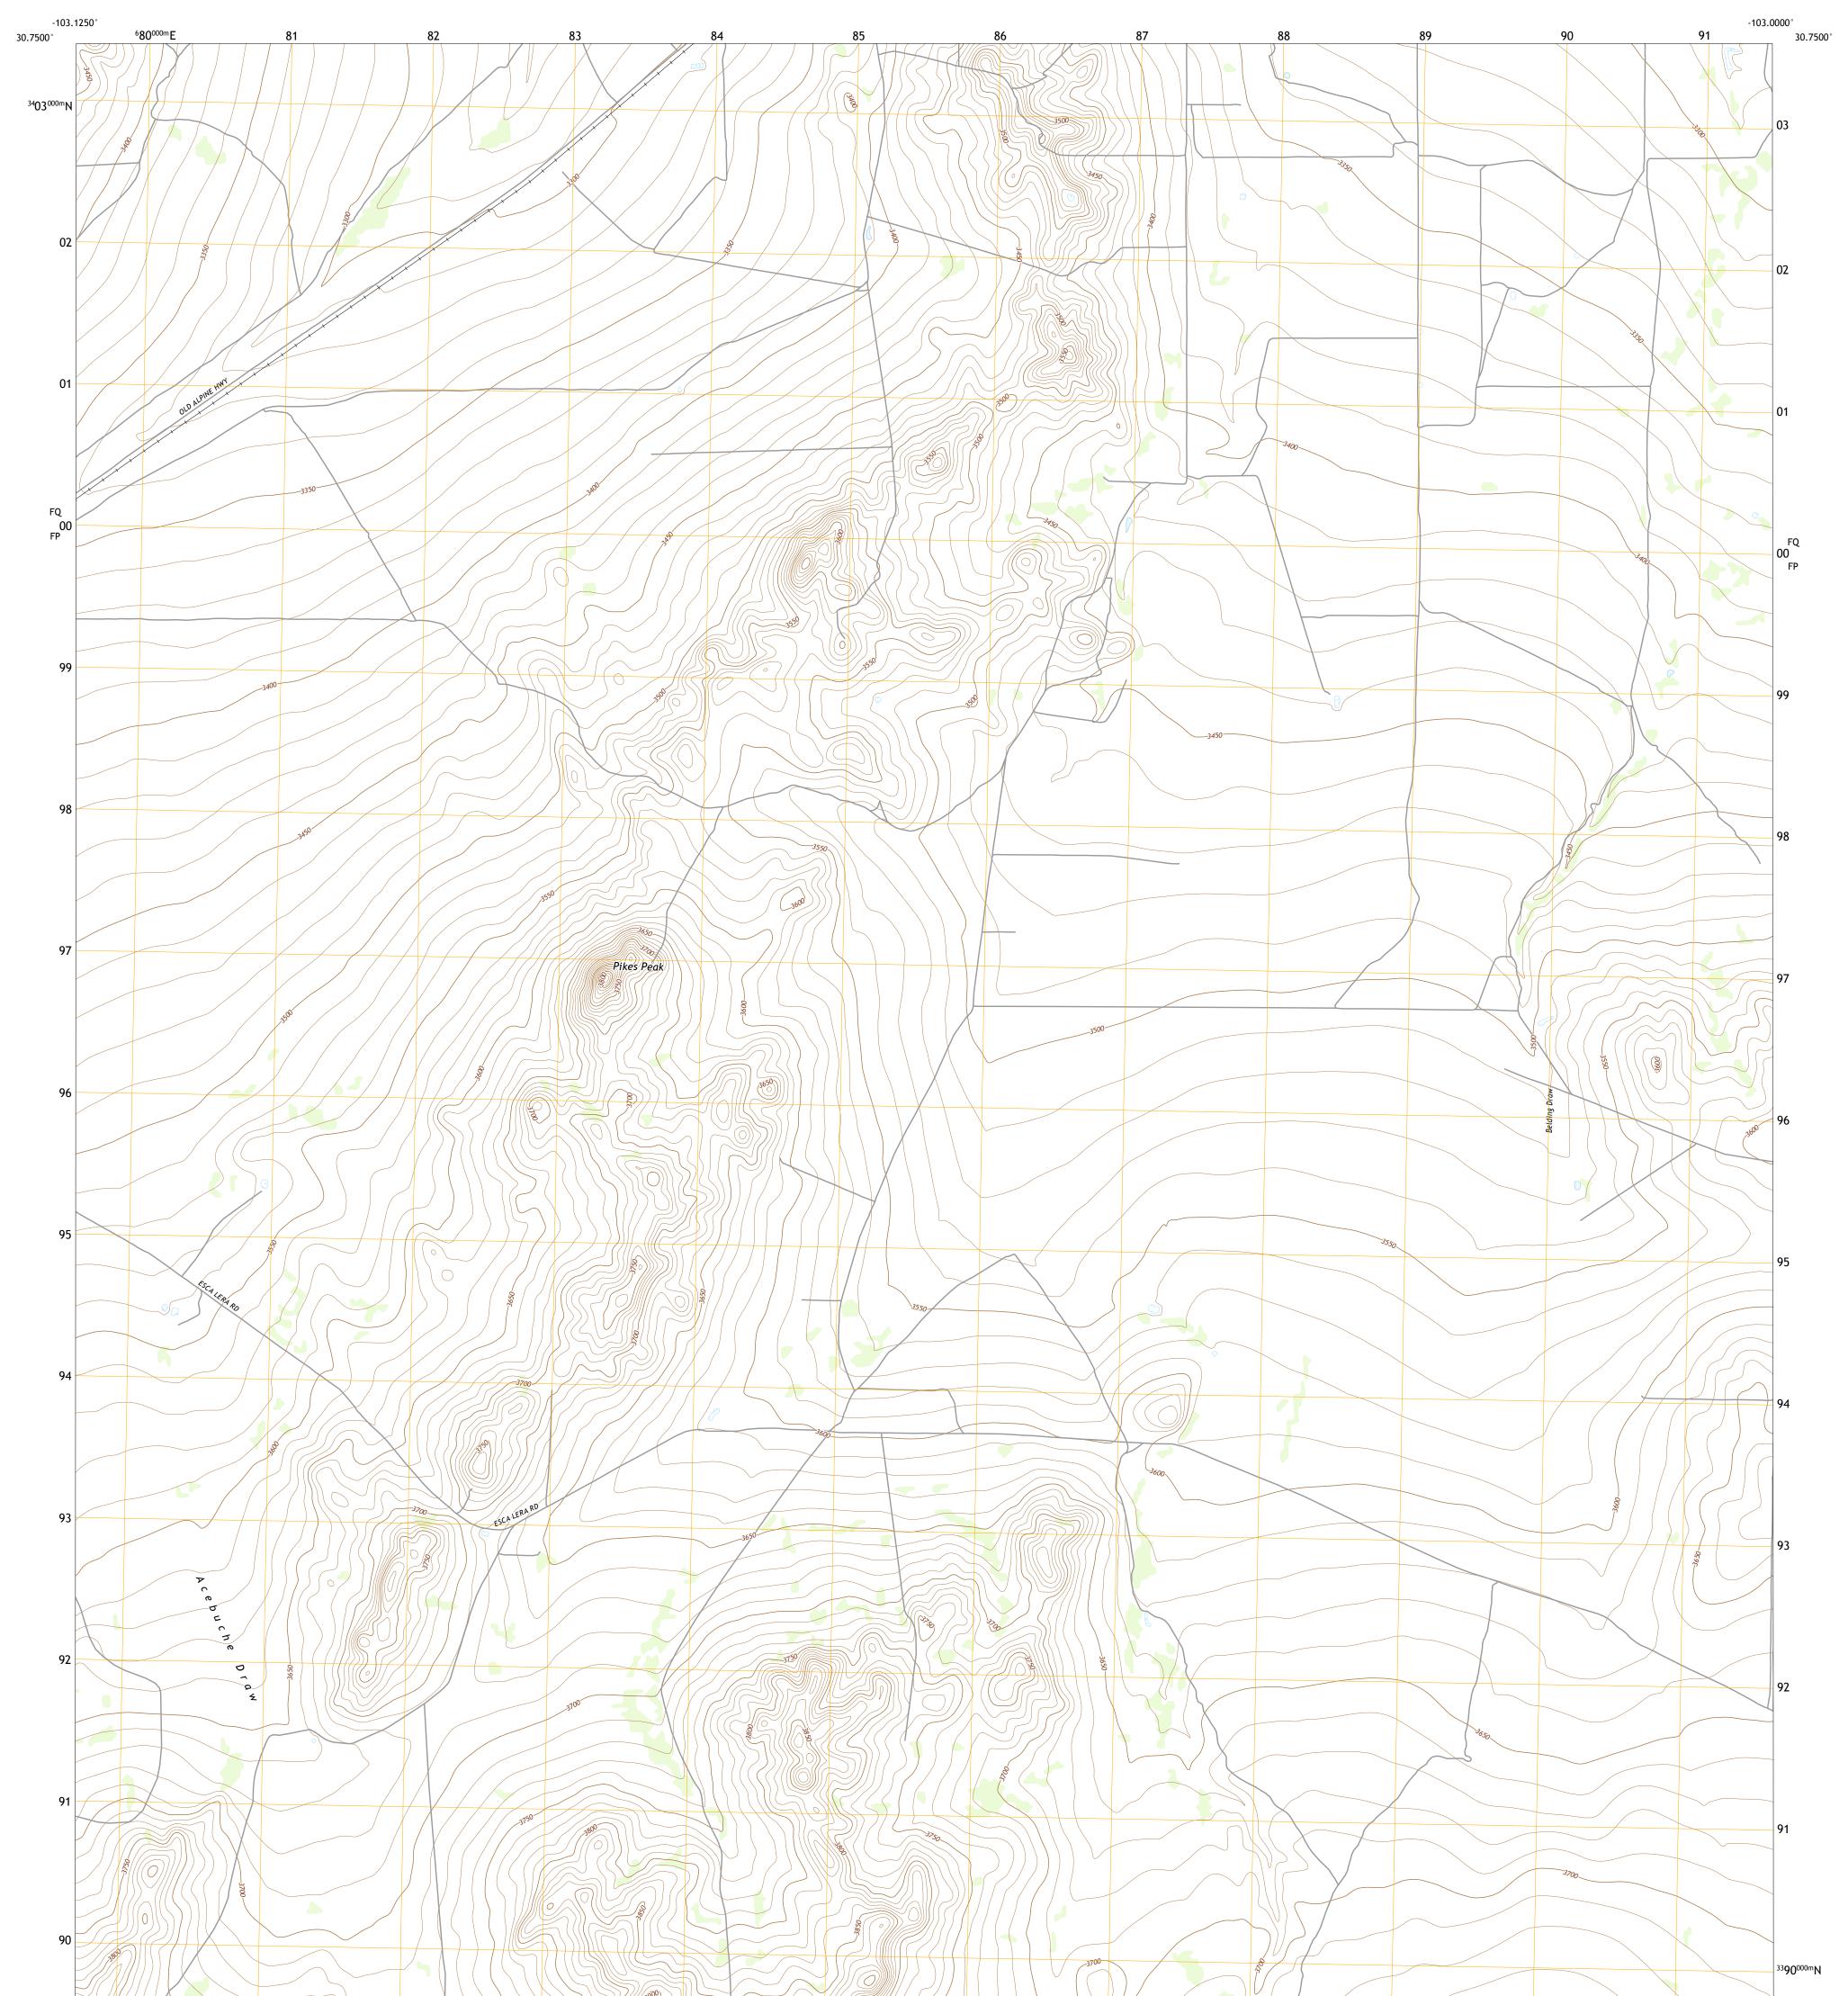

Produced by the United States Geological Survey North American Datum of 1983 (NAD83) World Geodetic System of 1984 (WGS84). Projection and 1 000-meter grid:Universal Transverse Mercator, Zone 13R This map is not a legal document. Boundaries may be generalized for this map scale. Private lands within government reservations may not be shown. Obtain permission before entering private lands.

 Imagery......NAIP, August 2016 - November 2016

 Roads......U.S.
 Census

 Bureau,
 2015

 Names......GNIS, 1979 - 2017

 Hydrography.....National
 Hydrography Dataset,

 Contours.....National
 Elevation

 Dataset,
 2006

 Boundaries......Multiple
 sources; see

 Metlands......FWS
 National

NSN. 7643016395487721 NGA REF NO. USGSX24K7721