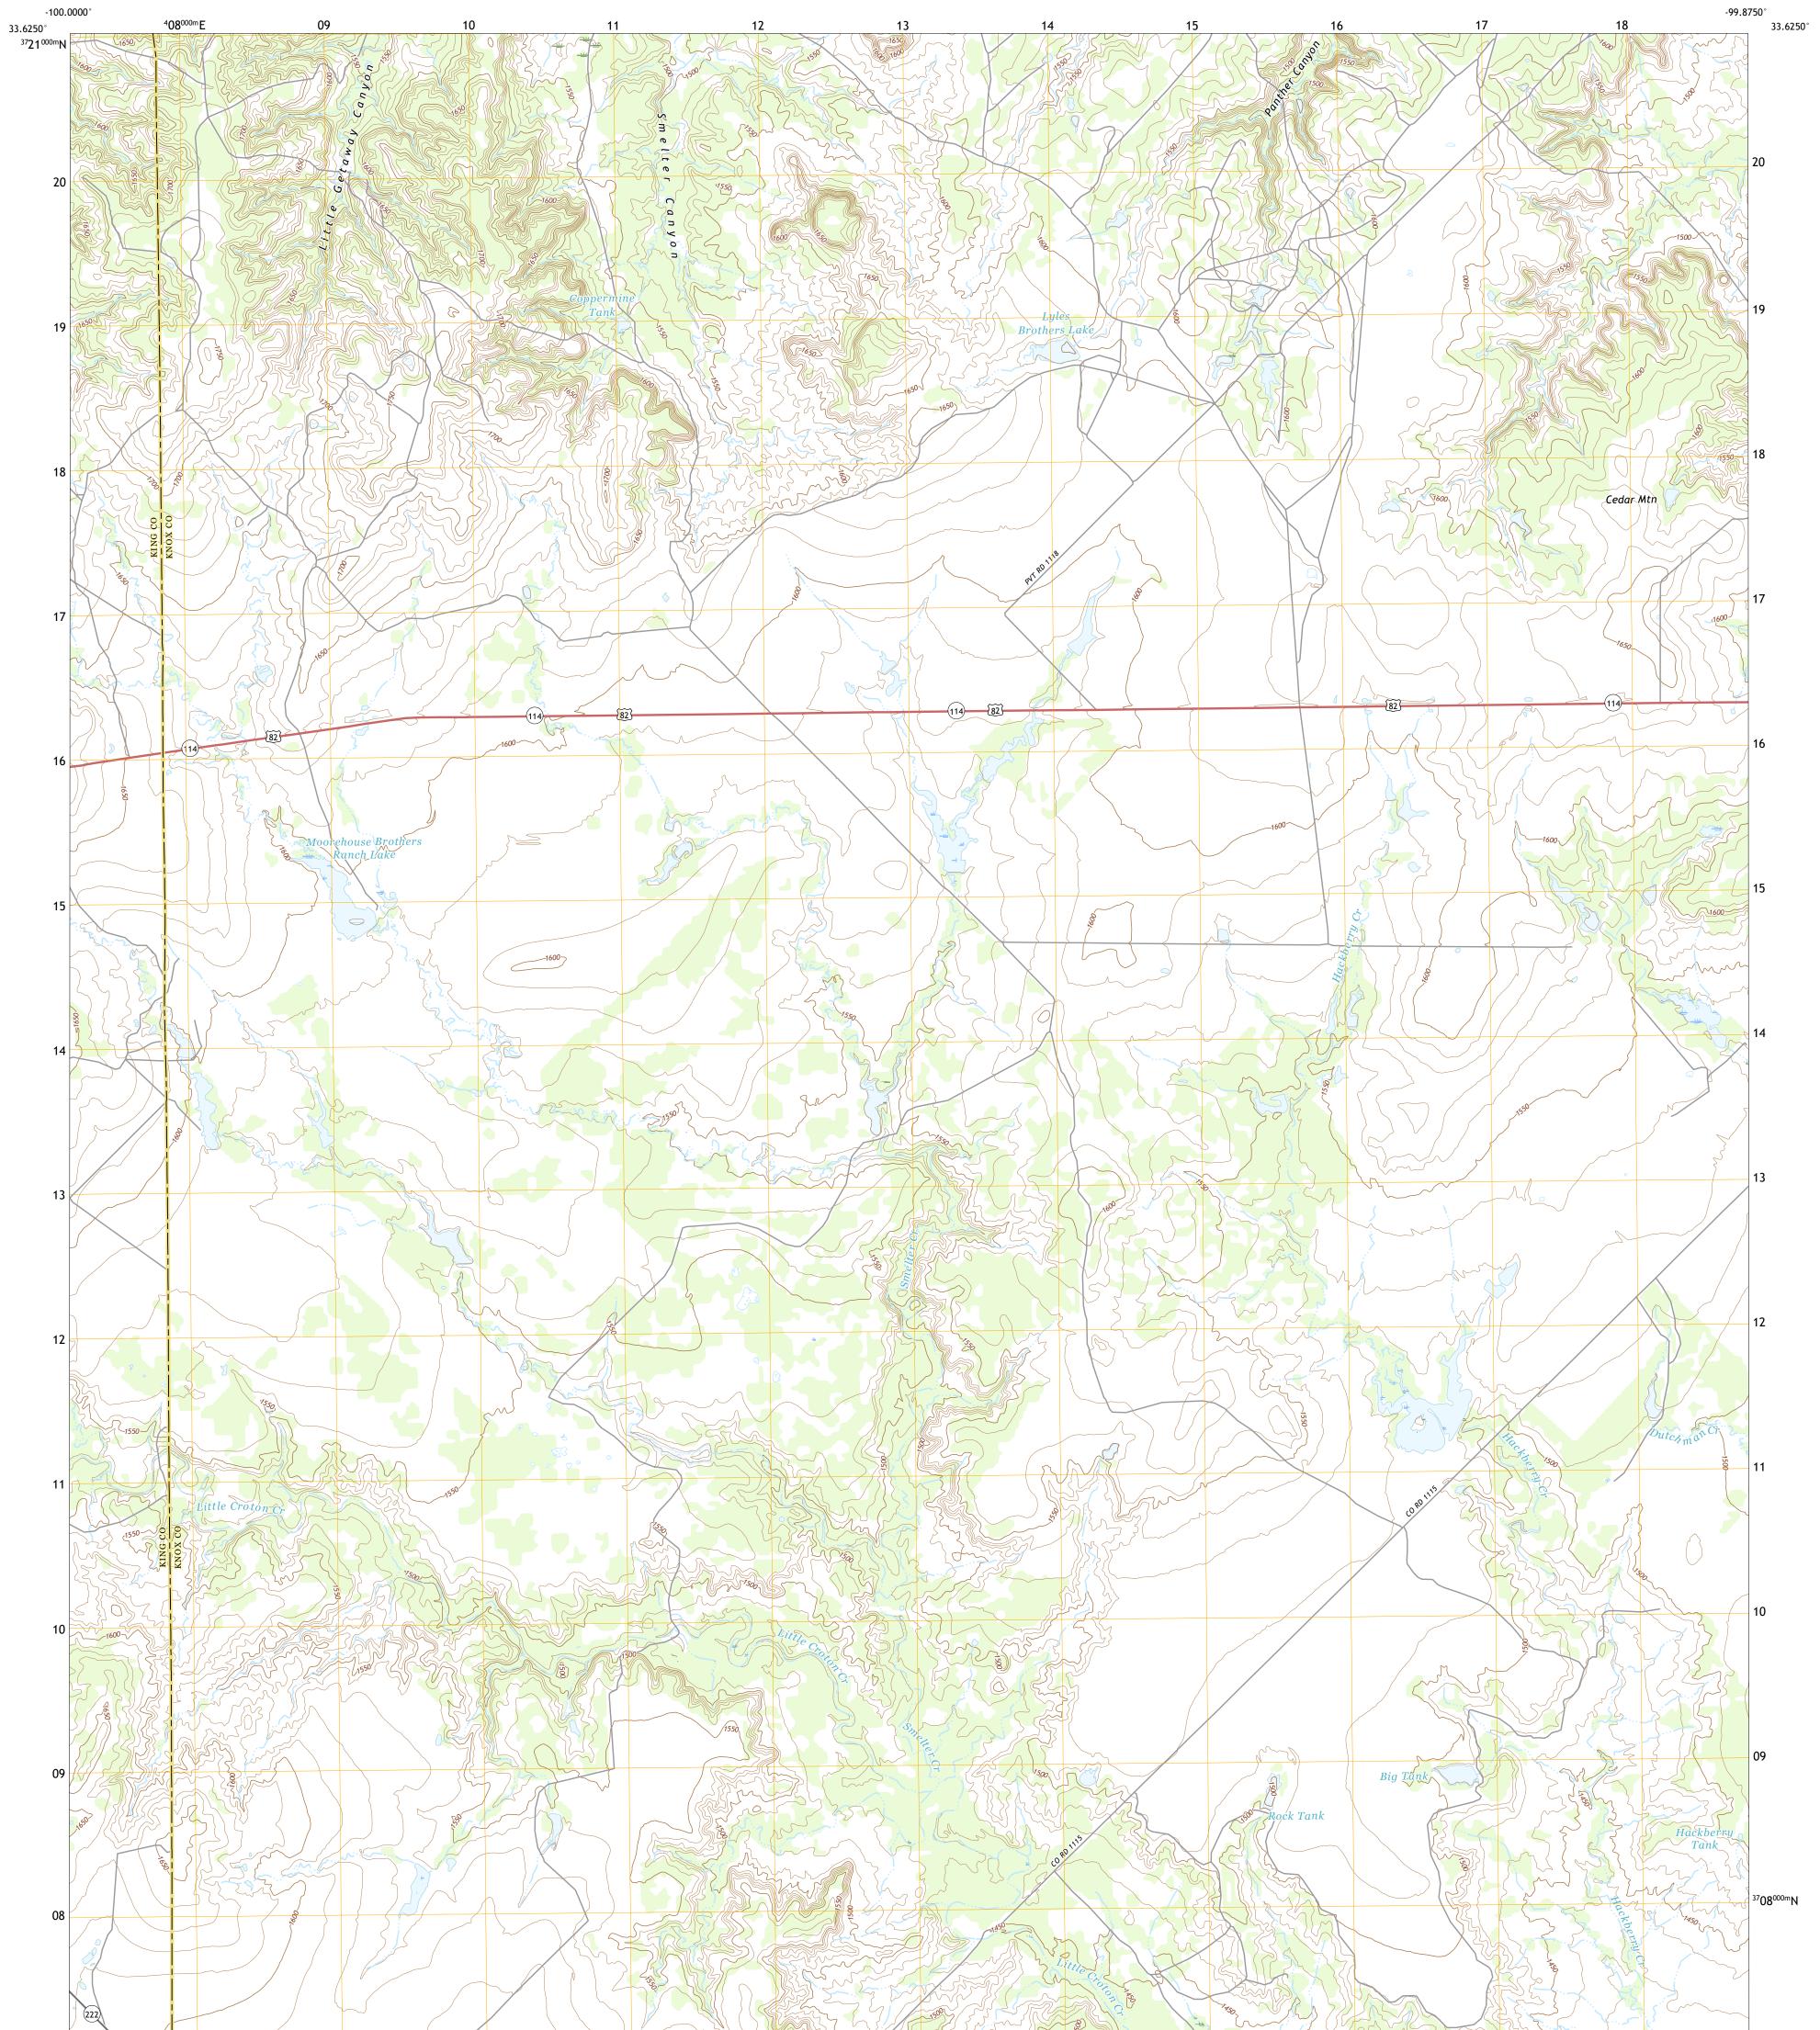

U.S. DEPARTMENT OF THE INTERIOR U.S. GEOLOGICAL SURVEY

CEDAR MOUNTAIN QUADRANGLE TEXAS 7.5-MINUTE SERIES

Produced by the United States Geological Survey North American Datum of 1983 (NAD83) World Geodetic System of 1984 (WGS84). Projection and 1 000-meter grid:Universal Transverse Mercator, Zone 145 This map is not a legal document. Boundaries may be generalized for this map scale. Private lands within government reservations may not be shown. Obtain permission before entering private lands.