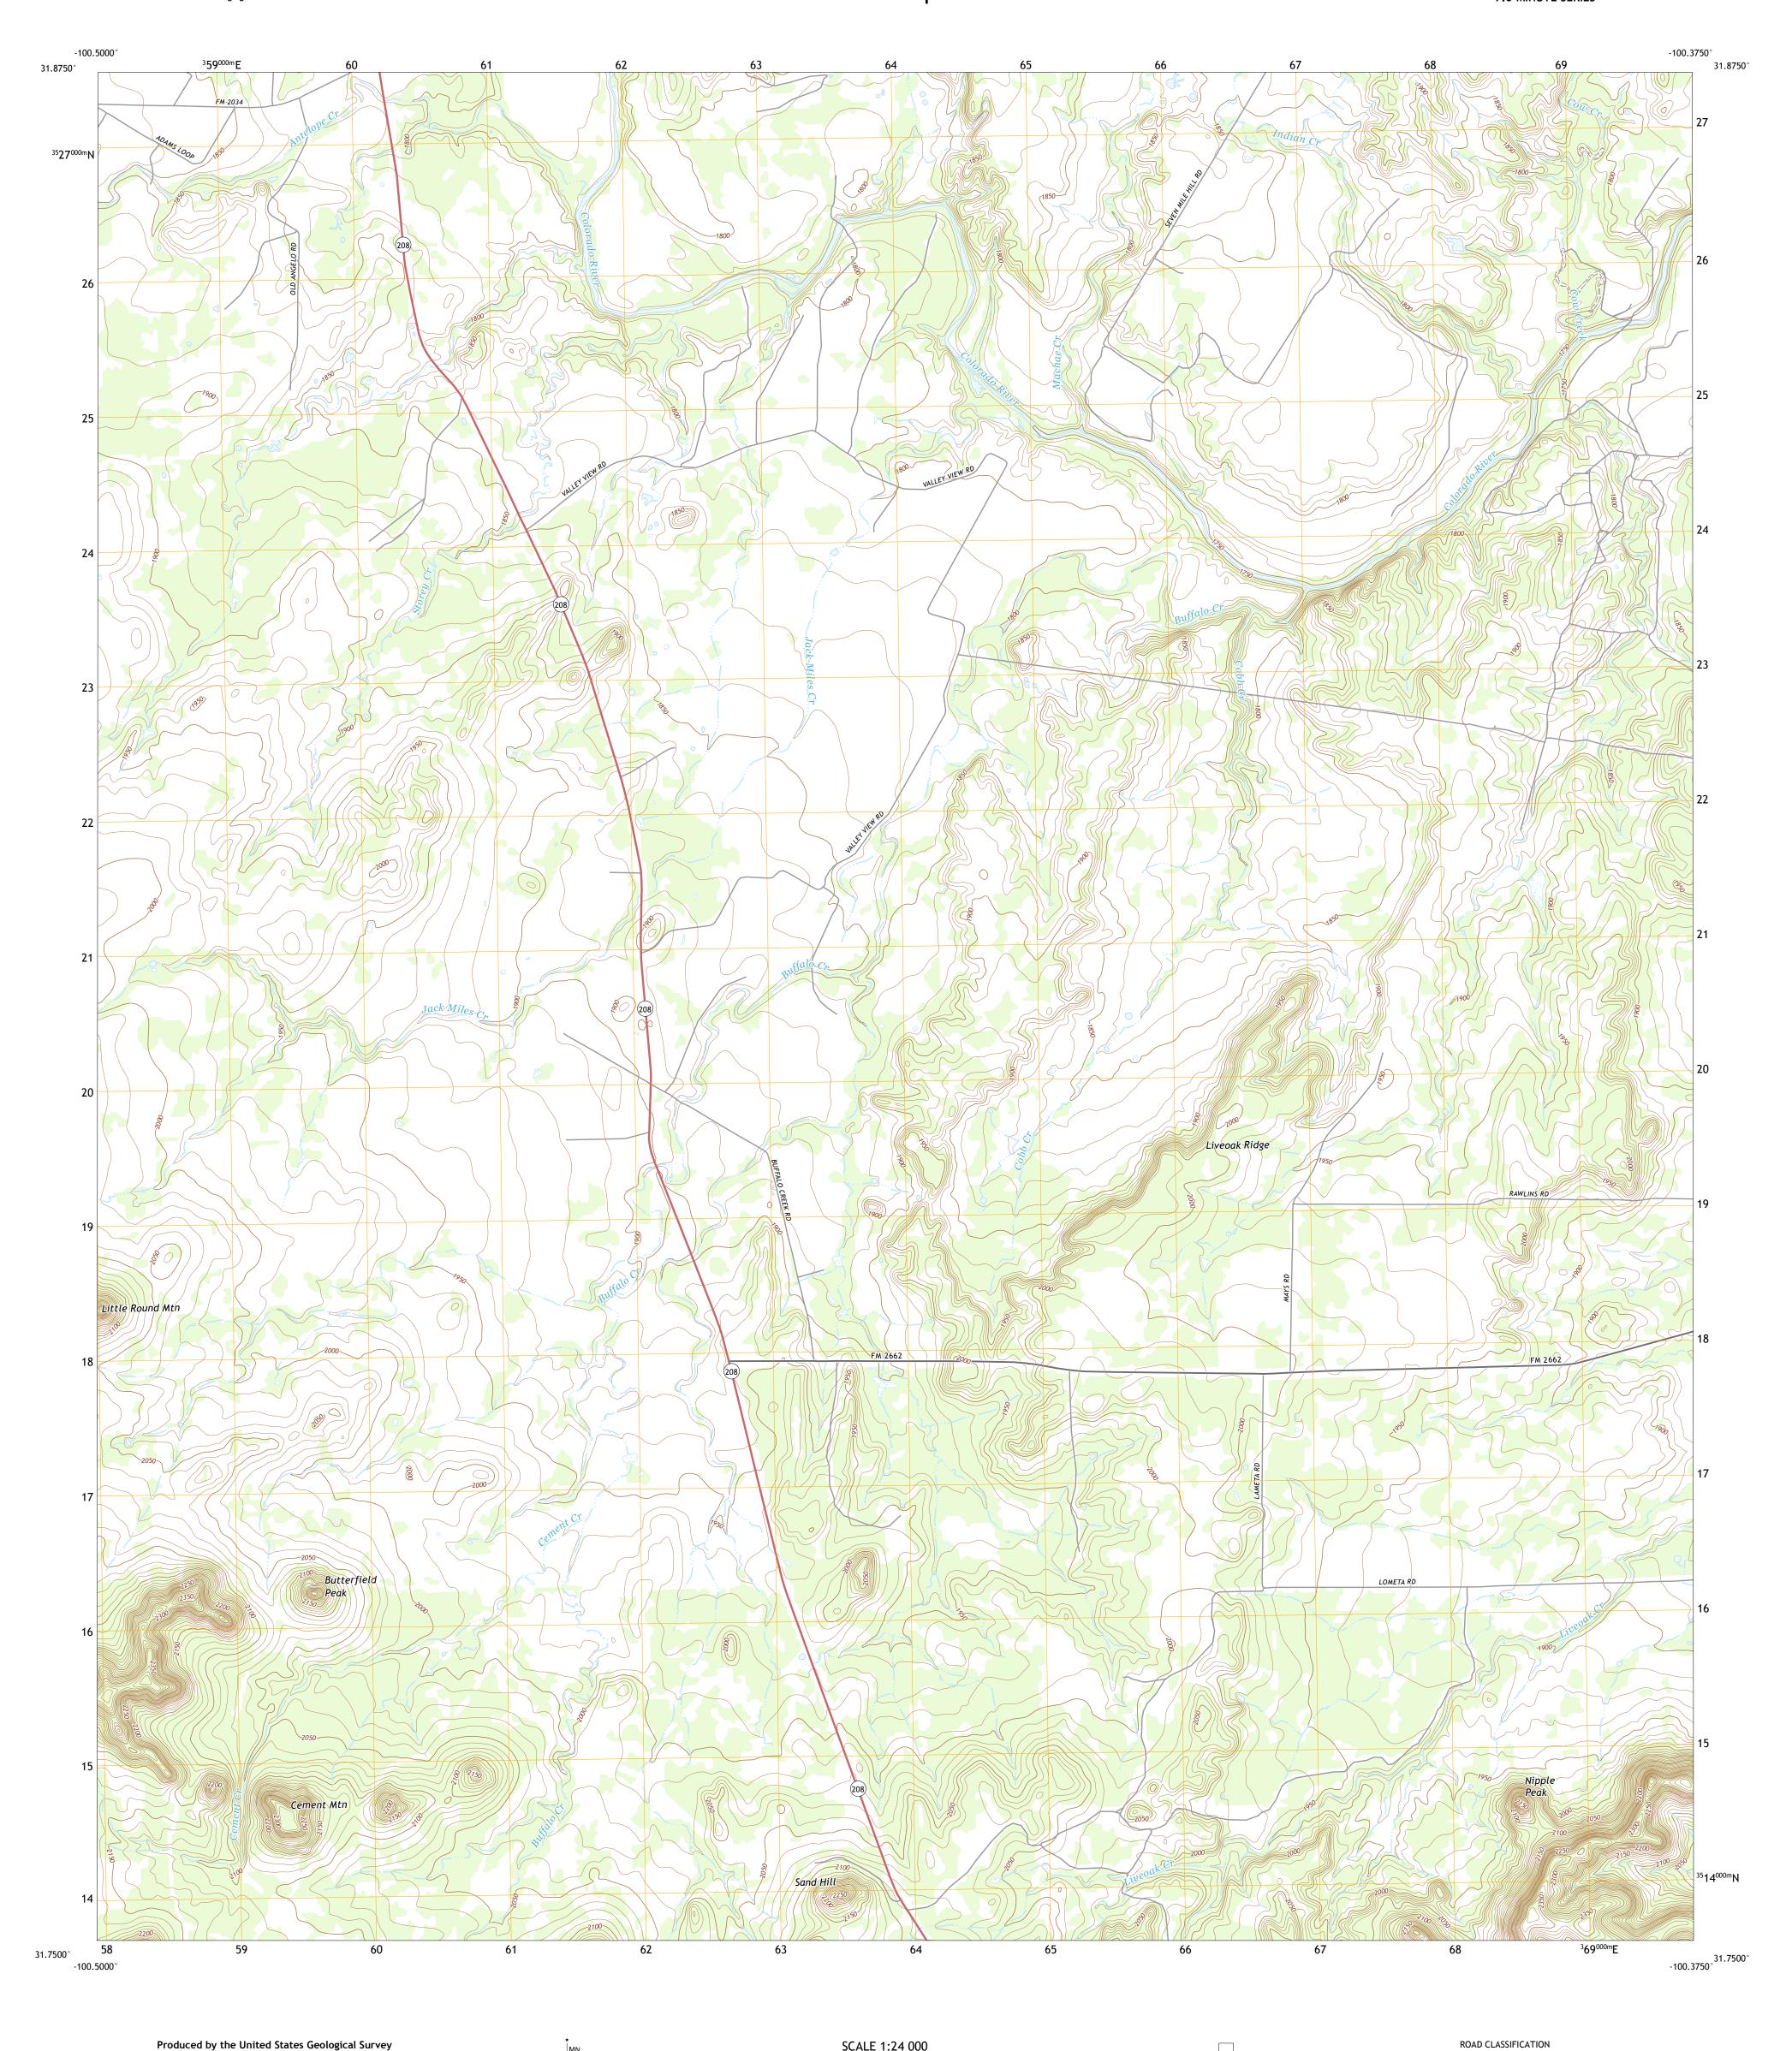

Produced by the United States Geological Survey North American Datum of 1983 (NAD83) World Geodetic System of 1984 (WGS84). Projection and 1 000-meter grid:Universal Transverse Mercator, Zone 14R This map is not a legal document. Boundaries may be generalized for this map scale. Private lands within government reservations may not be shown. Obtain permission before entering private lands. Imagery.... Roads..... Names..... Hydrography..... Contours.... Boundaries....