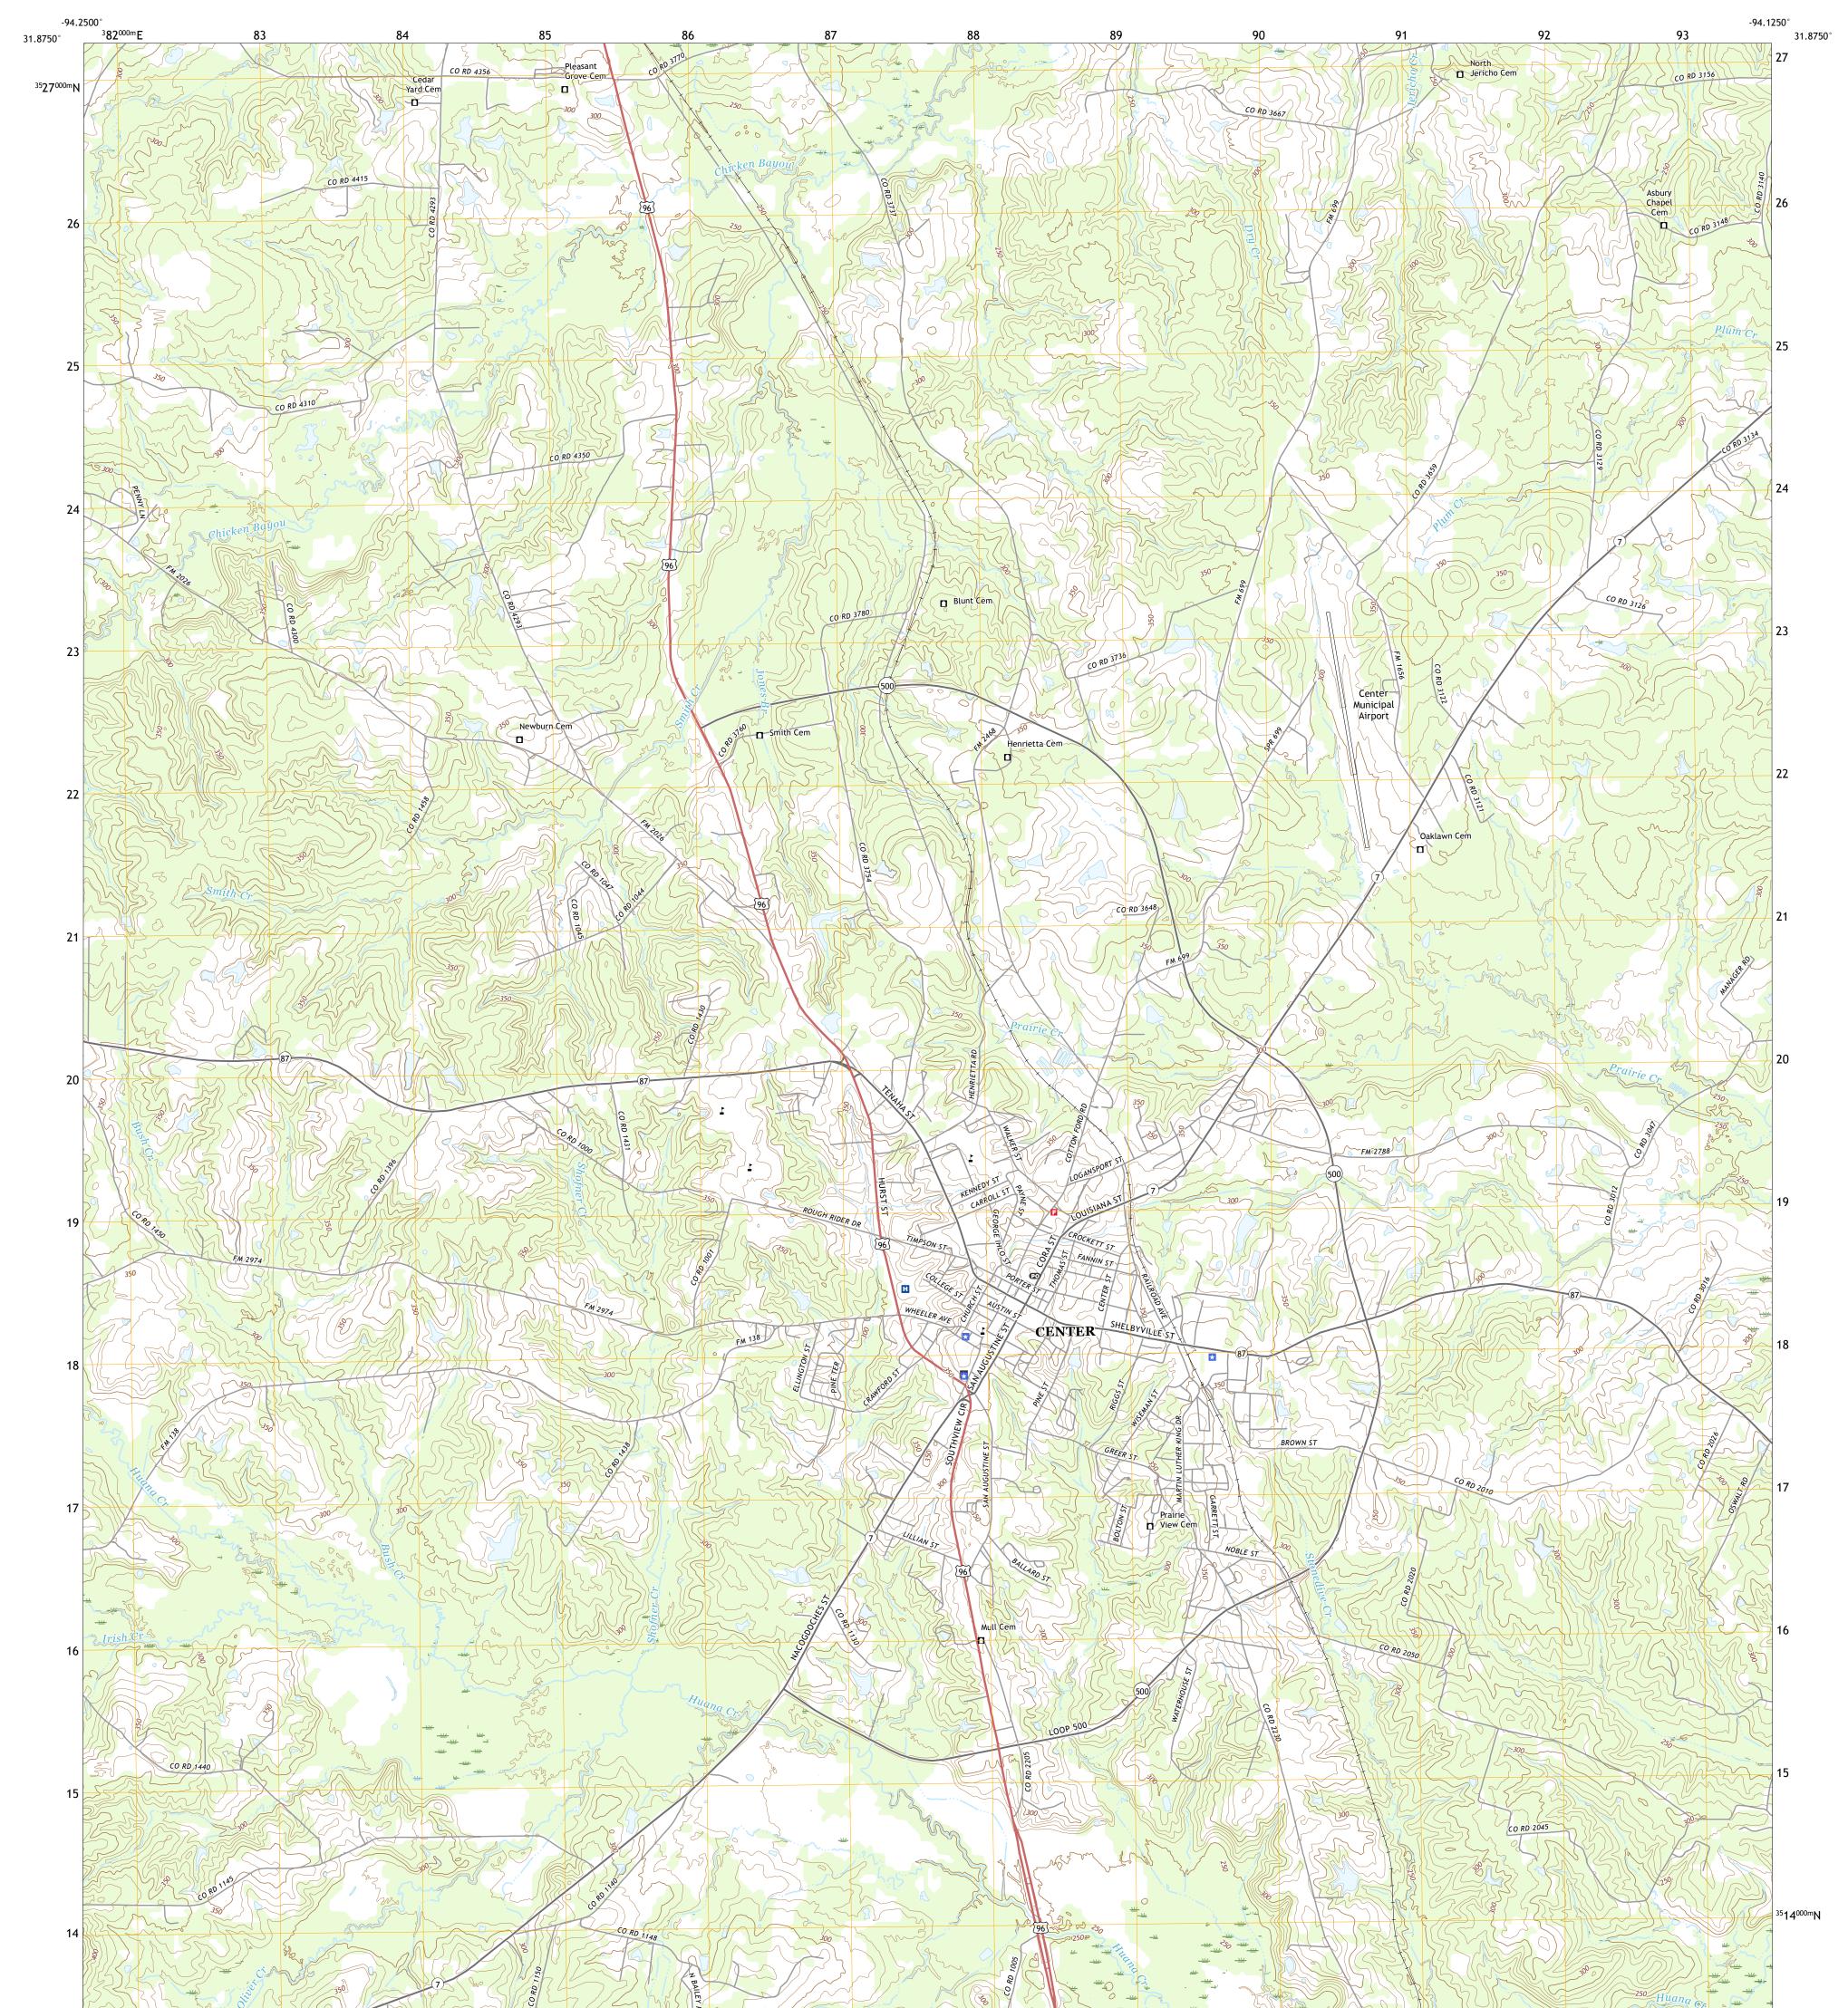

## U.S. DEPARTMENT OF THE INTERIOR U.S. GEOLOGICAL SURVEY

CENTER QUADRANGLE TEXAS - SHELBY COUNTY 7.5-MINUTE SERIES

Produced by the United States Geological Survey North American Datum of 1983 (NAD83) World Geodetic System of 1984 (WGS84). Projection and 1 000-meter grid:Universal Transverse Mercator, Zone 15R This map is not a legal document. Boundaries may be generalized for this map scale. Private lands within government reservations may not be shown. Obtain permission before entering private lands.

.....NAIP, October 2016 - November 2016 .....U.S. Census Bureau, 2018 .....GNIS, 1979 - 2018 ....National Hydrography Dataset, 2003 - 2017 .....National Elevation Dataset, 2003 ources; see metadata file 2016 - 2017 Imagery... Roads..... Names..... Hydrography..... Contours.... Boundaries... ...Multiple sources; 1980 Wetlands... ..FWS National Wetlands Inventory

## NSN. 7643016395462 NGA REF NO. US GS X 24 K 7 9 0 2

\_\_\_\_