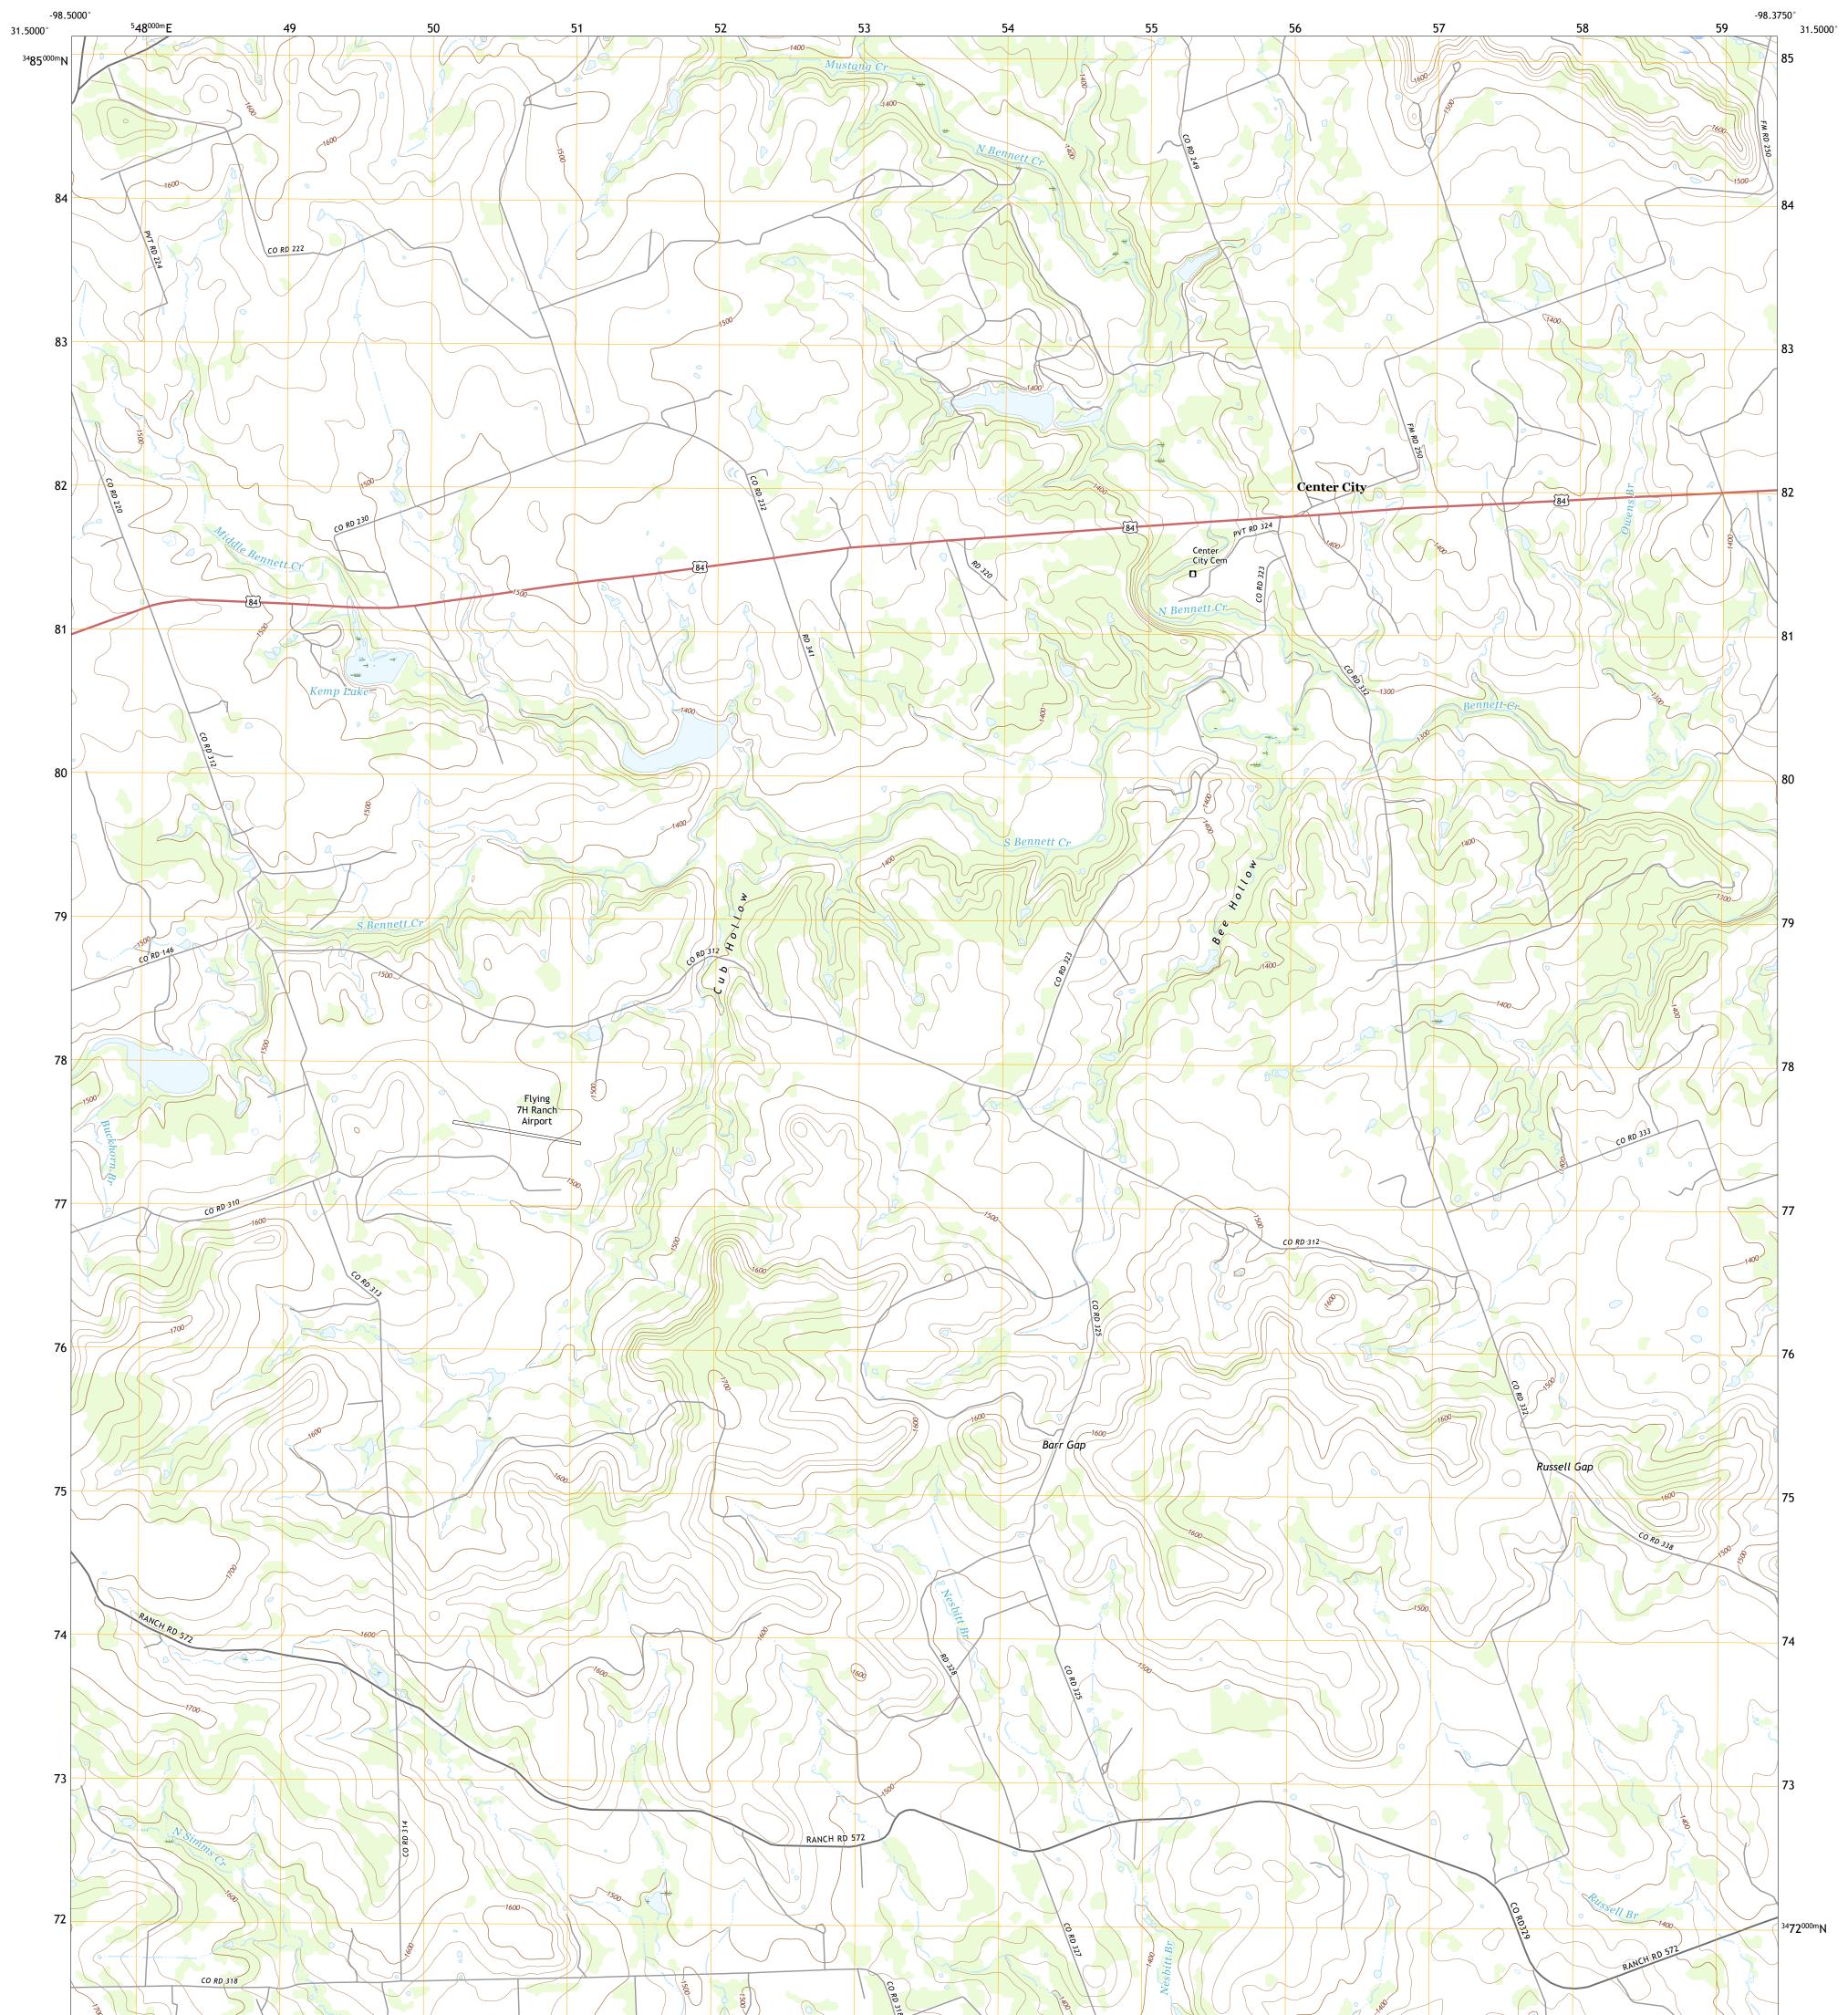

## U.S. DEPARTMENT OF THE INTERIOR U.S. GEOLOGICAL SURVEY

CENTER CITY QUADRANGLE TEXAS - MILLS COUNTY 7.5-MINUTE SERIES

Produced by the United States Geological Survey North American Datum of 1983 (NAD83) World Geodetic System of 1984 (WGS84). Projection and 1 000-meter grid:Universal Transverse Mercator, Zone 14R This map is not a legal document. Boundaries may be generalized for this map scale. Private lands within government reservations may not be shown. Obtain permission before entering private lands.

 Imagery......NAIP, August 2016 - November 2016

 Roads.......U.S. Census Bureau, 2015 - 2018

 Names......GNIS, 1979 - 2018

 Hydrography.....National Hydrography Dataset, 2002 - 2018

 Contours.....National Elevation Dataset, 2003

 Boundaries.....Nultiple sources; see metadata file 2016 - 2017

 Wetlands......FWS National Wetlands Inventory 1983