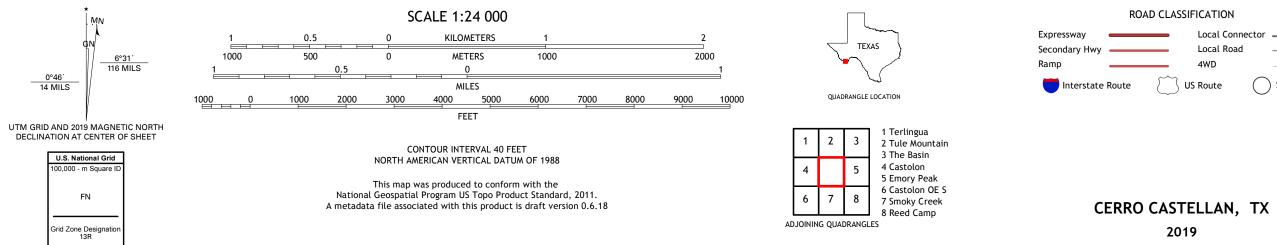

## U.S. DEPARTMENT OF THE INTERIOR U.S. GEOLOGICAL SURVEY

CERRO CASTELLAN QUADRANGLE TEXAS - BREWSTER COUNTY 7.5-MINUTE SERIES

Produced by the United States Geological Survey North American Datum of 1983 (NAD83) World Geodetic System of 1984 (WGS84). Projection and 1 000-meter grid:Universal Transverse Mercator, Zone 13R This map is not a legal document. Boundaries may be generalized for this map scale. Private lands within government reservations may not be shown. Obtain permission before entering private lands.

2019