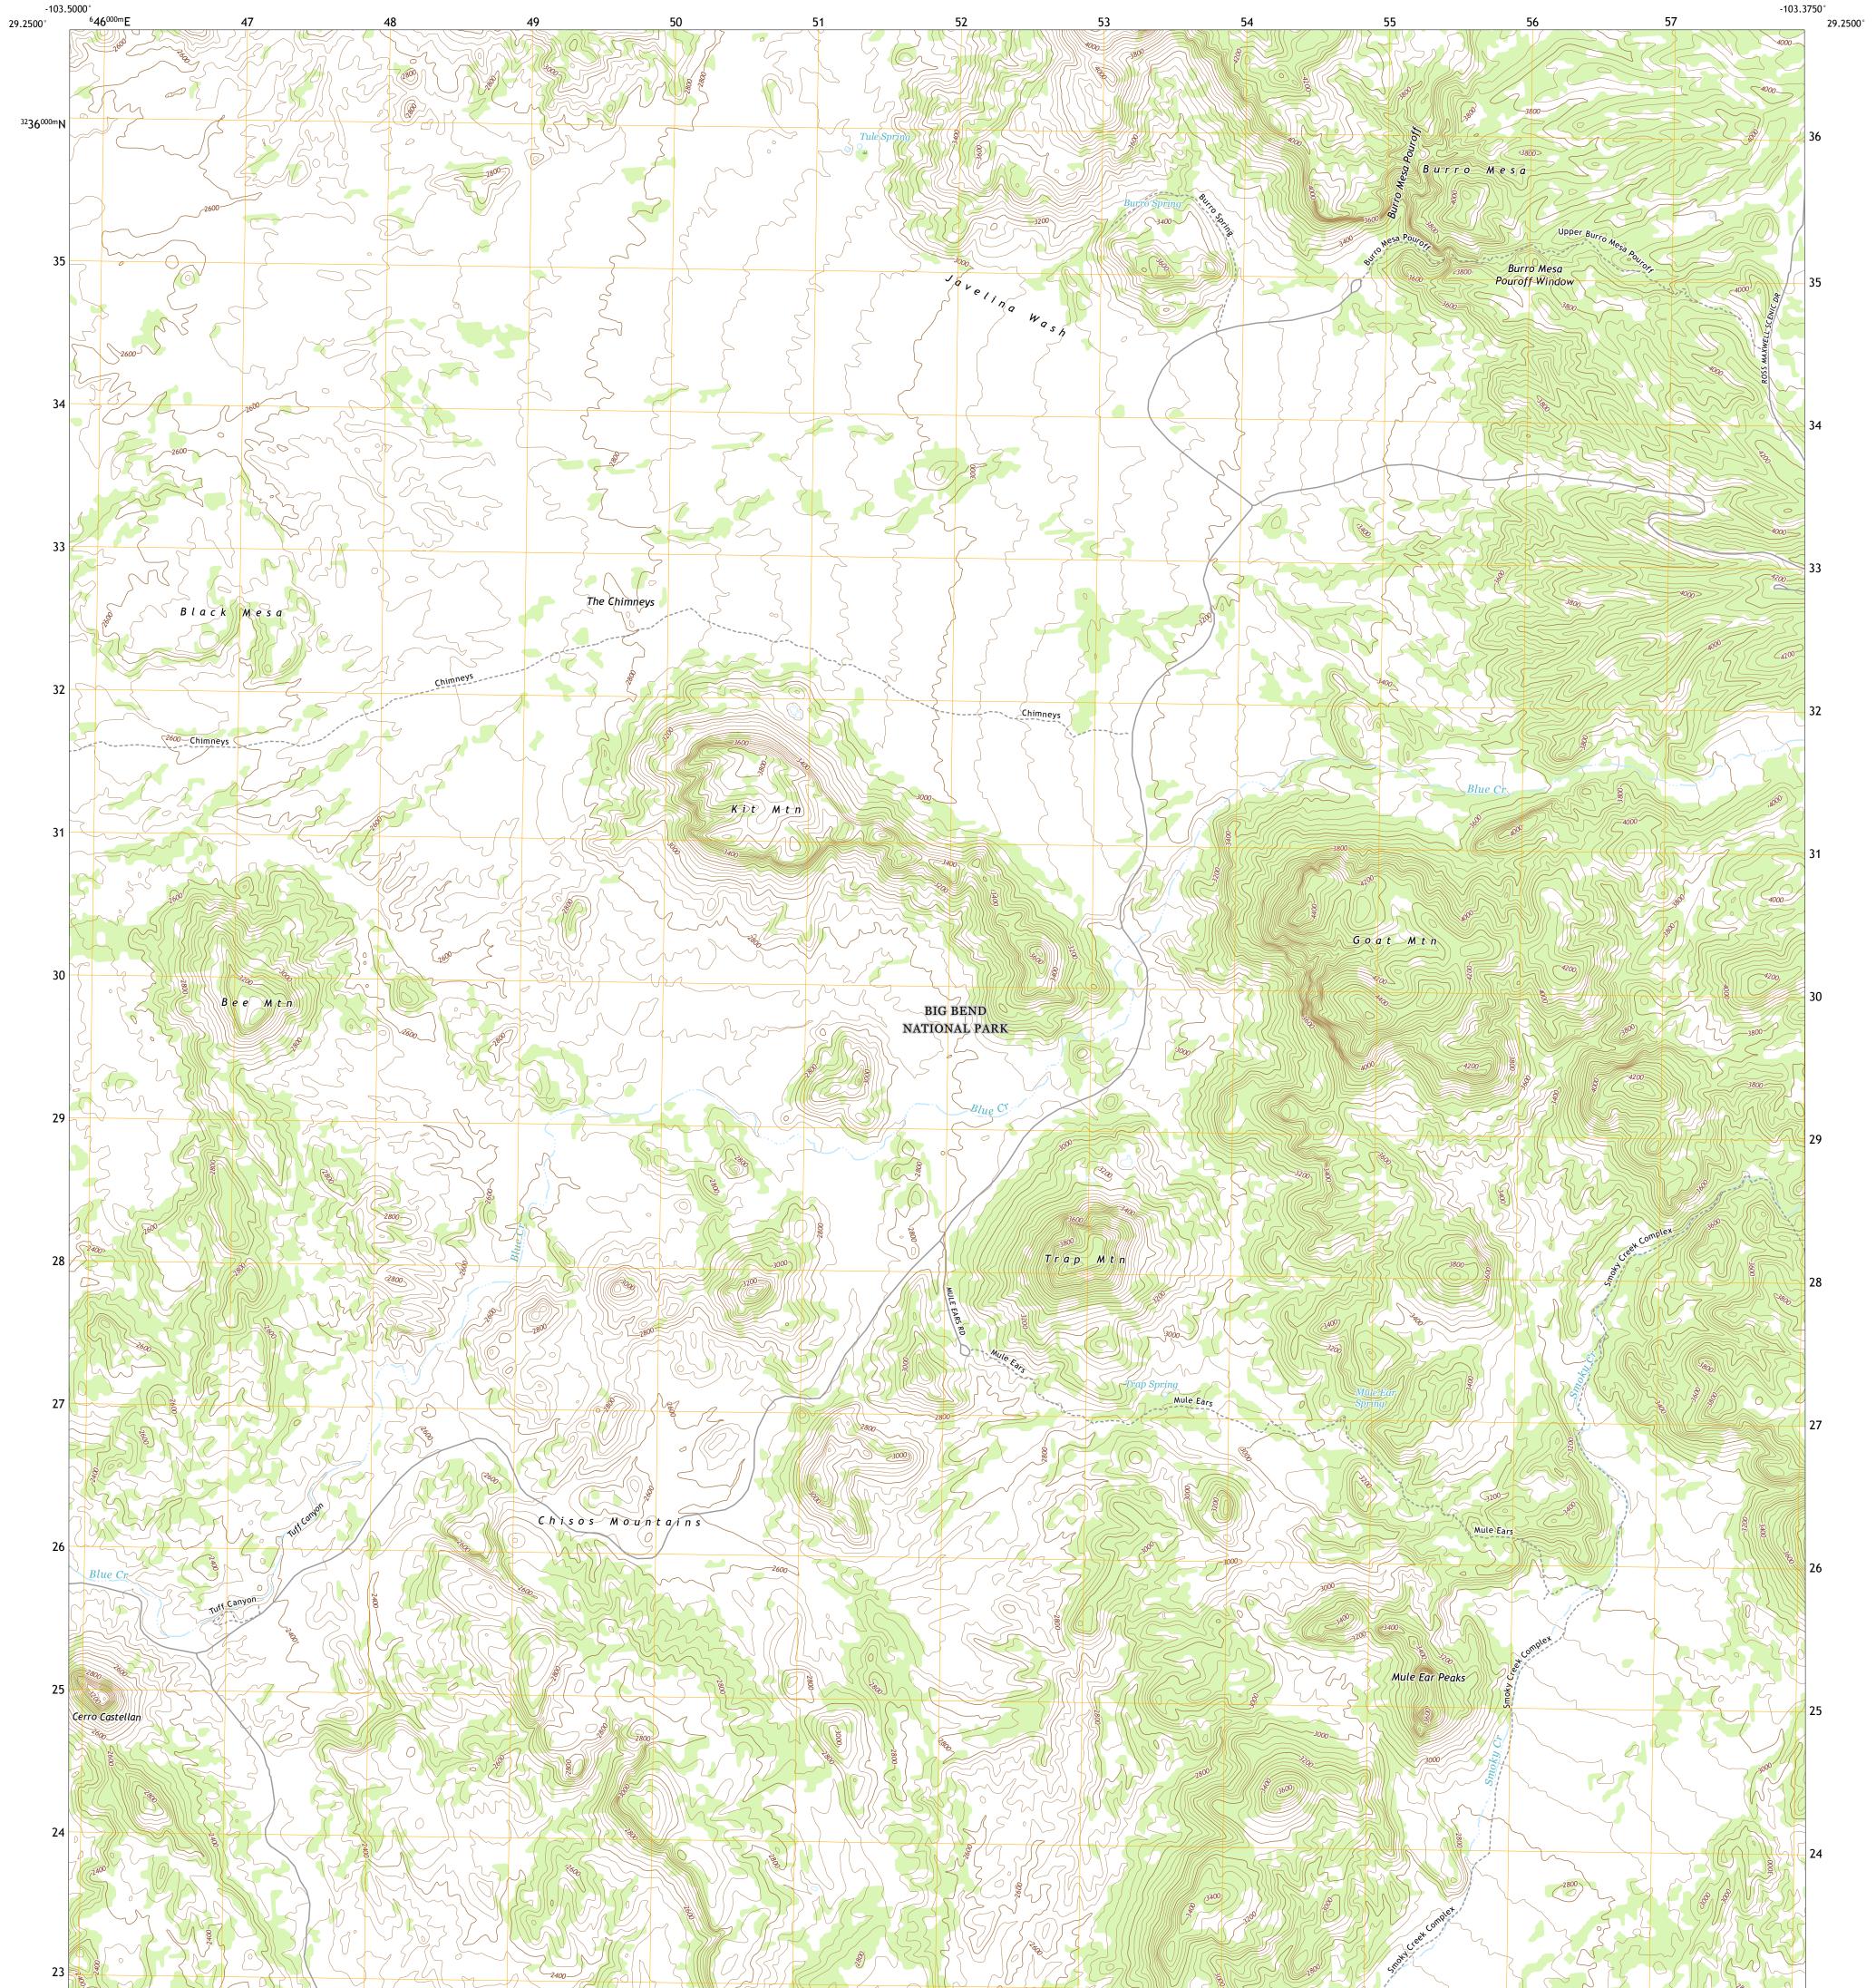

## U.S. DEPARTMENT OF THE INTERIOR U.S. GEOLOGICAL SURVEY

CERRO CASTELLAN QUADRANGLE TEXAS - BREWSTER COUNTY 7.5-MINUTE SERIES

Produced by the United States Geological Survey North American Datum of 1983 (NAD83) World Geodetic System of 1984 (WGS84). Projection and 1 000-meter grid:Universal Transverse Mercator, Zone 13R This map is not a legal document. Boundaries may be generalized for this map scale. Private lands within government reservations may not be shown. Obtain permission before entering private lands.