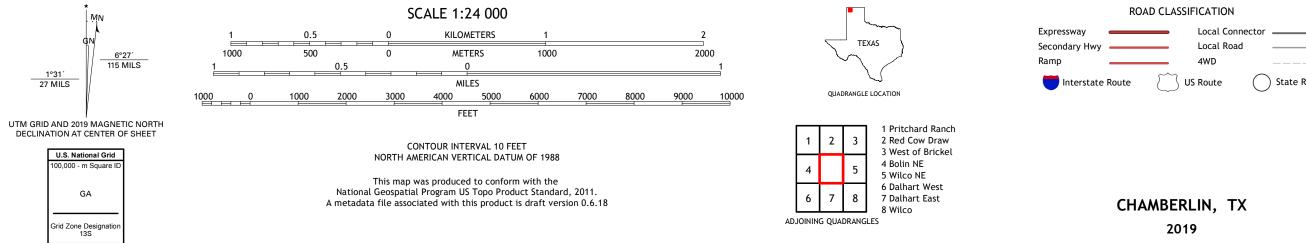

## The National Map US Topo

Produced by the United States Geological Survey North American Datum of 1983 (NAD83) World Geodetic System of 1984 (WGS84). Projection and 1 000-meter grid:Universal Transverse Mercator, Zone 13S This map is not a legal document. Boundaries may be generalized for this map scale. Private lands within government reservations may not be shown. Obtain permission before entering private lands.

......NAIP, September 2016 - November 2016 U.S. Census Bureau, 2015 - 2018 ......GNIS, Not Available ......National Hydrography Dataset, 2004 - 2018 .....National Elevation Dataset, 2002 .....Multiple sources; see metadata file 2016 - 2017 Imagery.... Roads..... Names..... Hydrography..... Contours.... Boundaries..... Wetlands... ..FWS National Wetlands Inventory 2003 - 2005