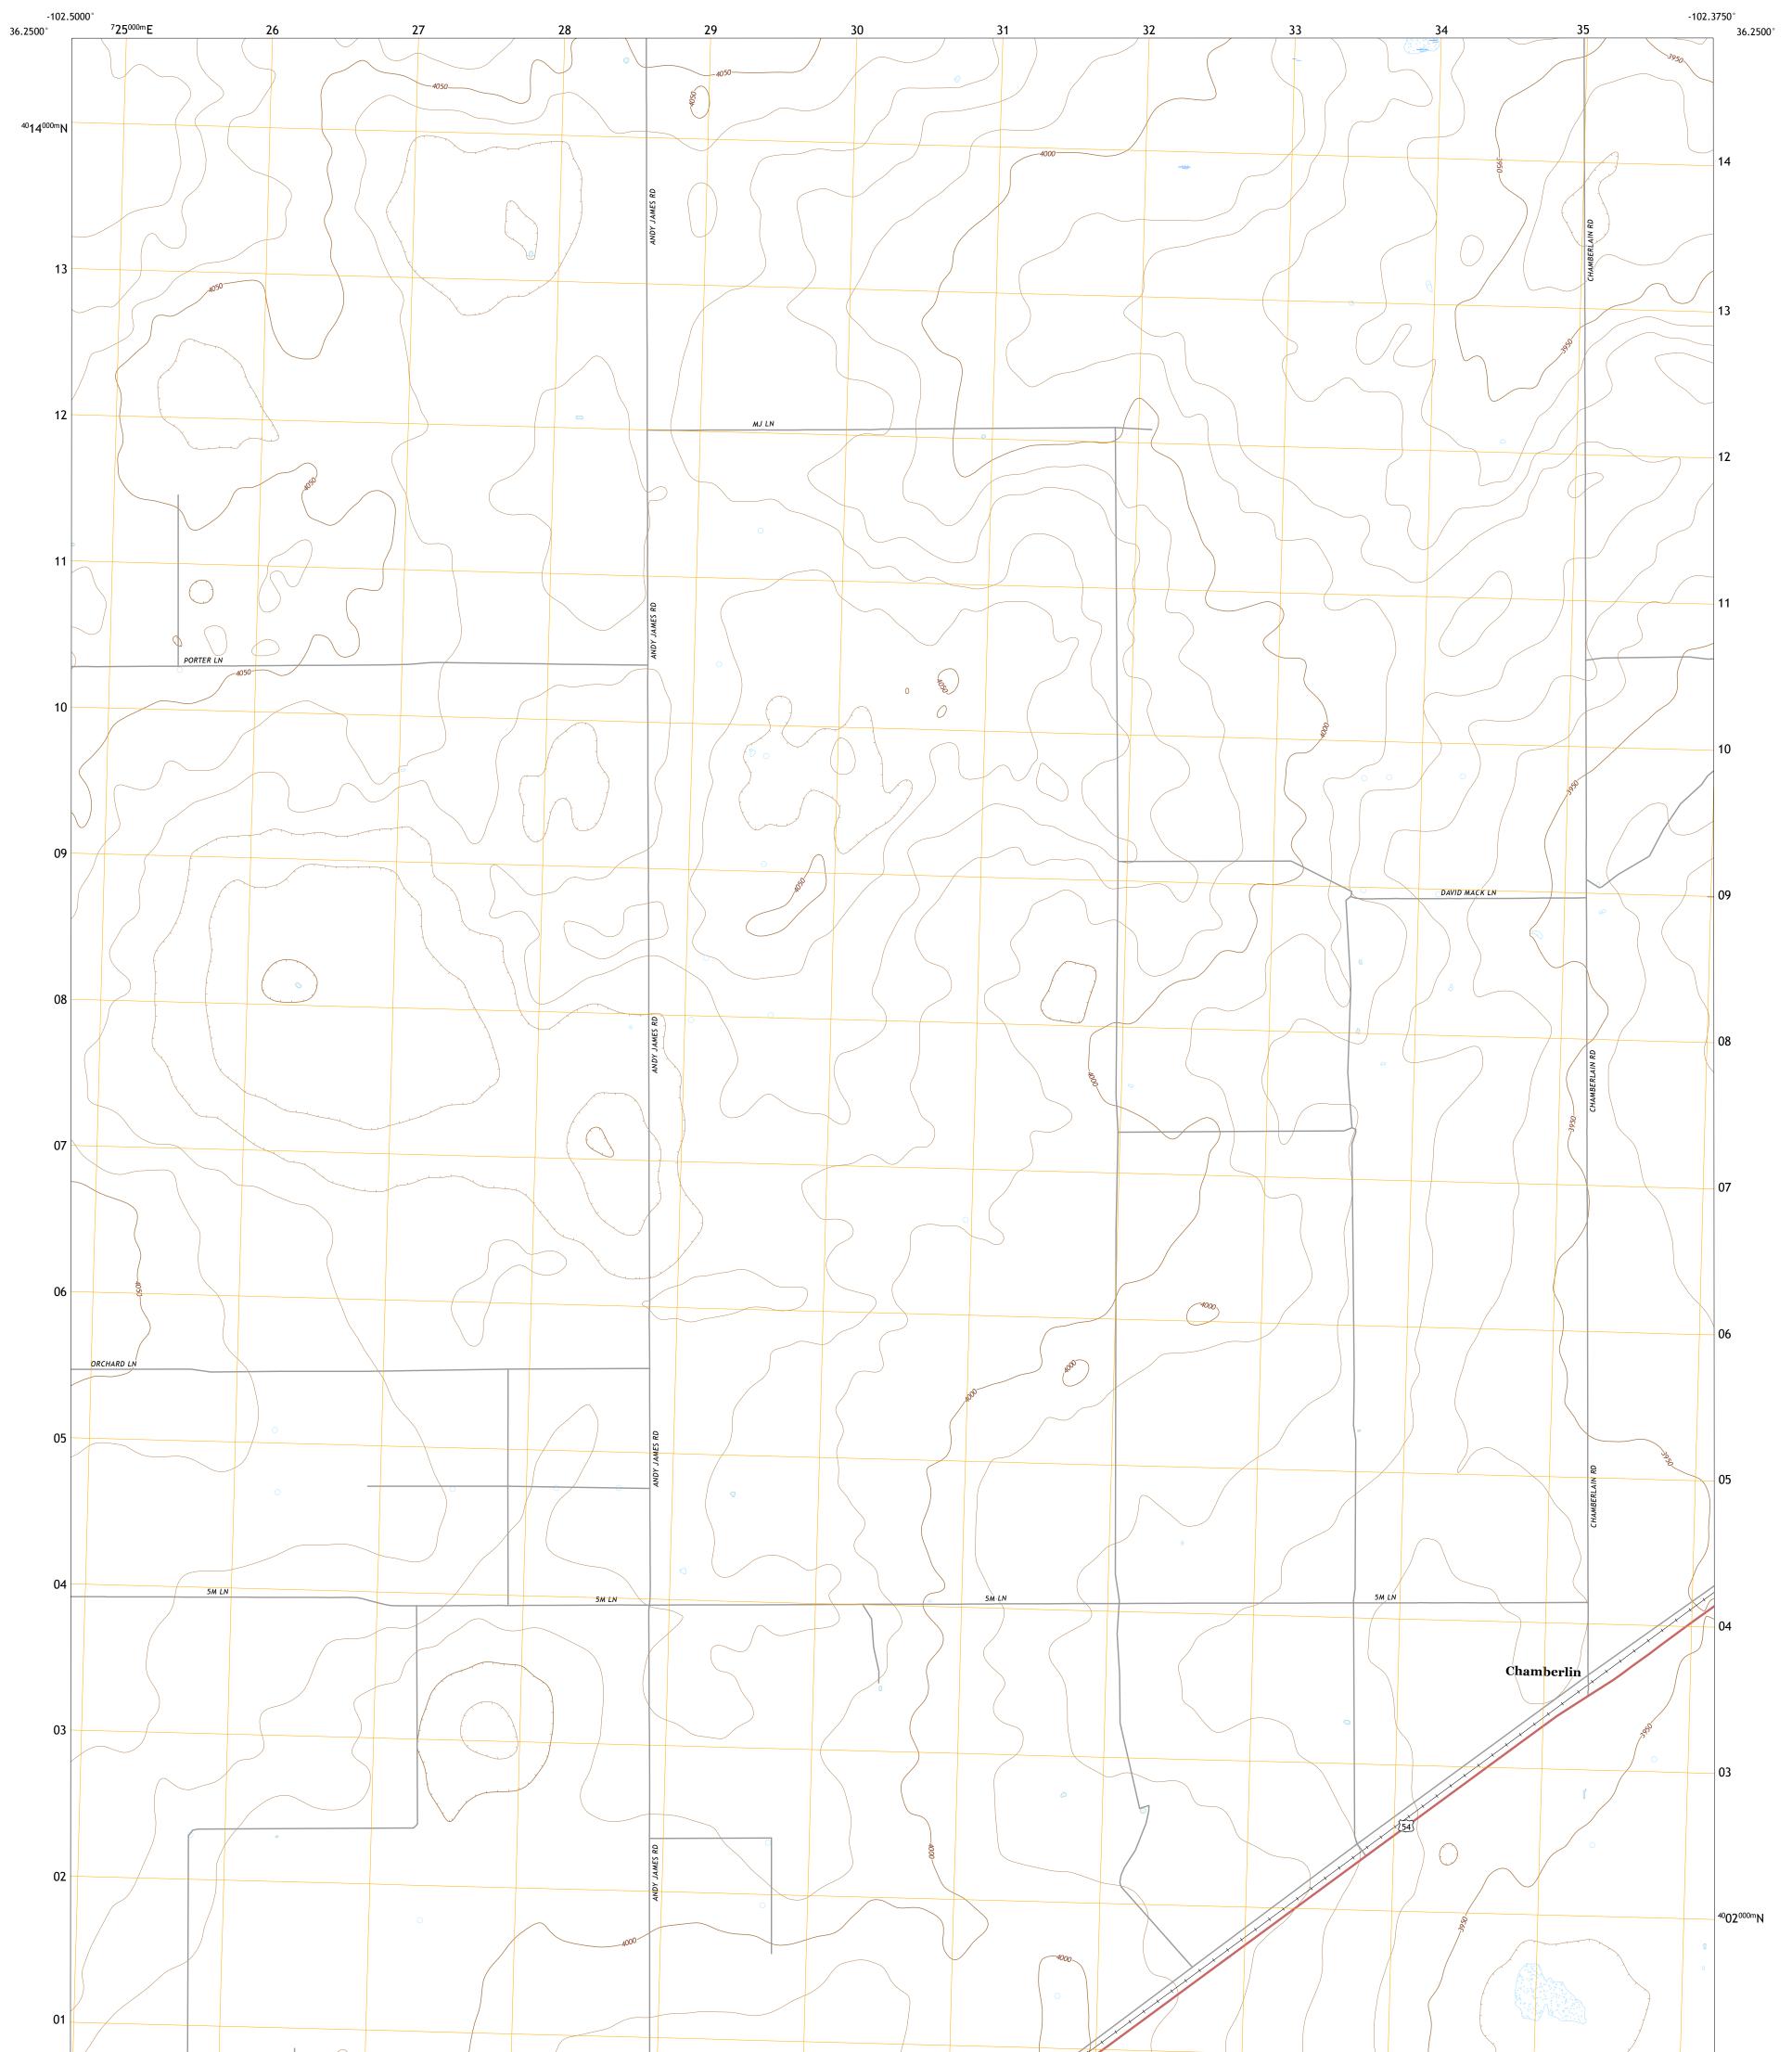

## The National Map US Topo

Produced by the United States Geological Survey North American Datum of 1983 (NAD83) World Geodetic System of 1984 (WGS84). Projection and 1 000-meter grid:Universal Transverse Mercator, Zone 13S This map is not a legal document. Boundaries may be generalized for this map scale. Private lands within government reservations may not be shown. Obtain permission before entering private lands.