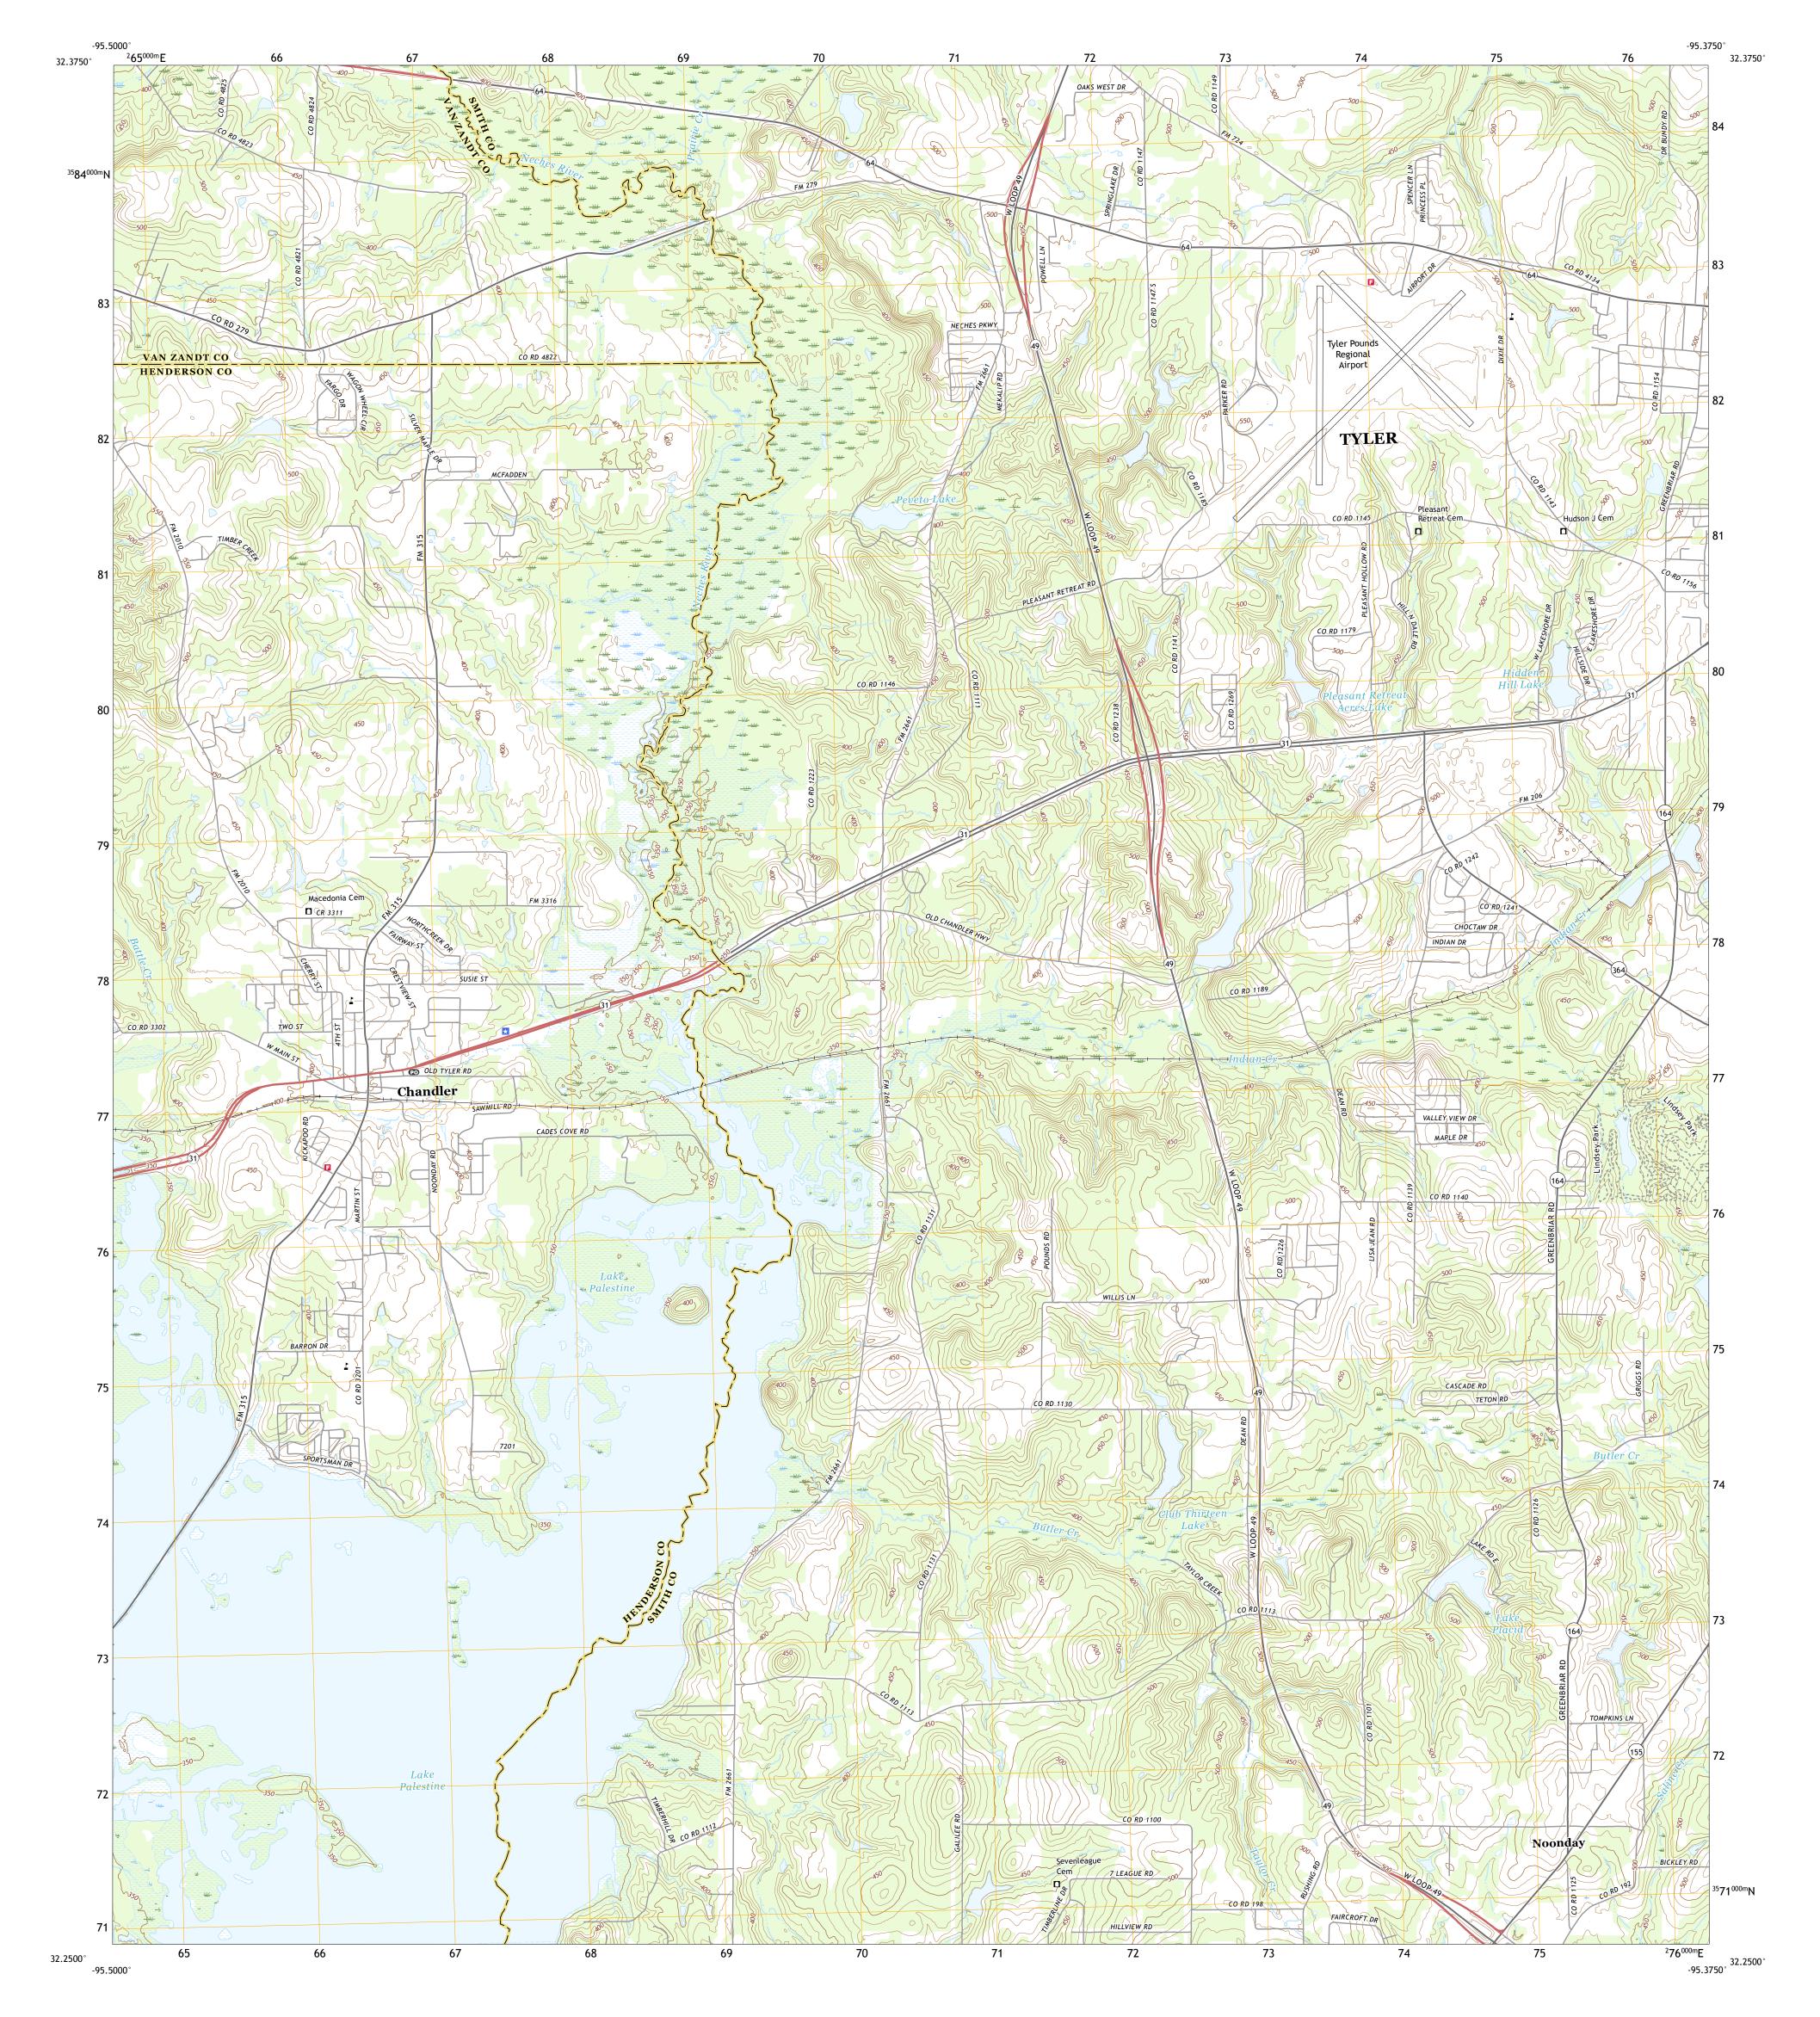

## U.S. DEPARTMENT OF THE INTERIOR U.S. GEOLOGICAL SURVEY

CHANDLER QUADRANGLE TEXAS 7.5-MINUTE SERIES

Produced by the United States Geological Survey North American Datum of 1983 (NAD83) World Geodetic System of 1984 (WGS84). Projection and 1 000-meter grid:Universal Transverse Mercator, Zone 15S This map is not a legal document. Boundaries may be generalized for this map scale. Private lands within government reservations may not be shown. Obtain permission before entering private lands.