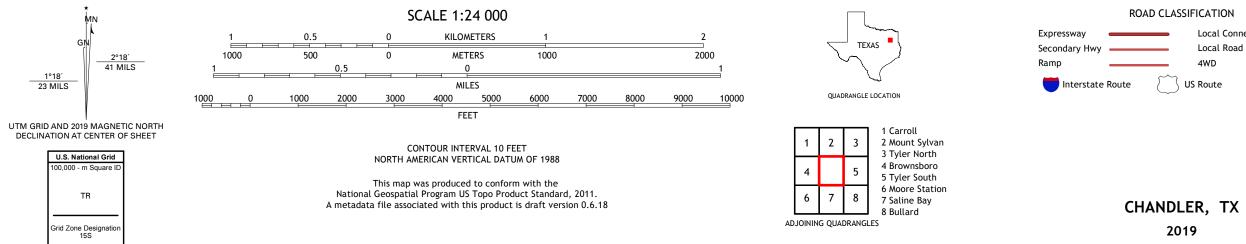

ROAD CLASSIFICATION Local Connector Local Road \_\_\_\_\_ \_\_\_\_ 4WD US Route State Route lnterstate Route

2019