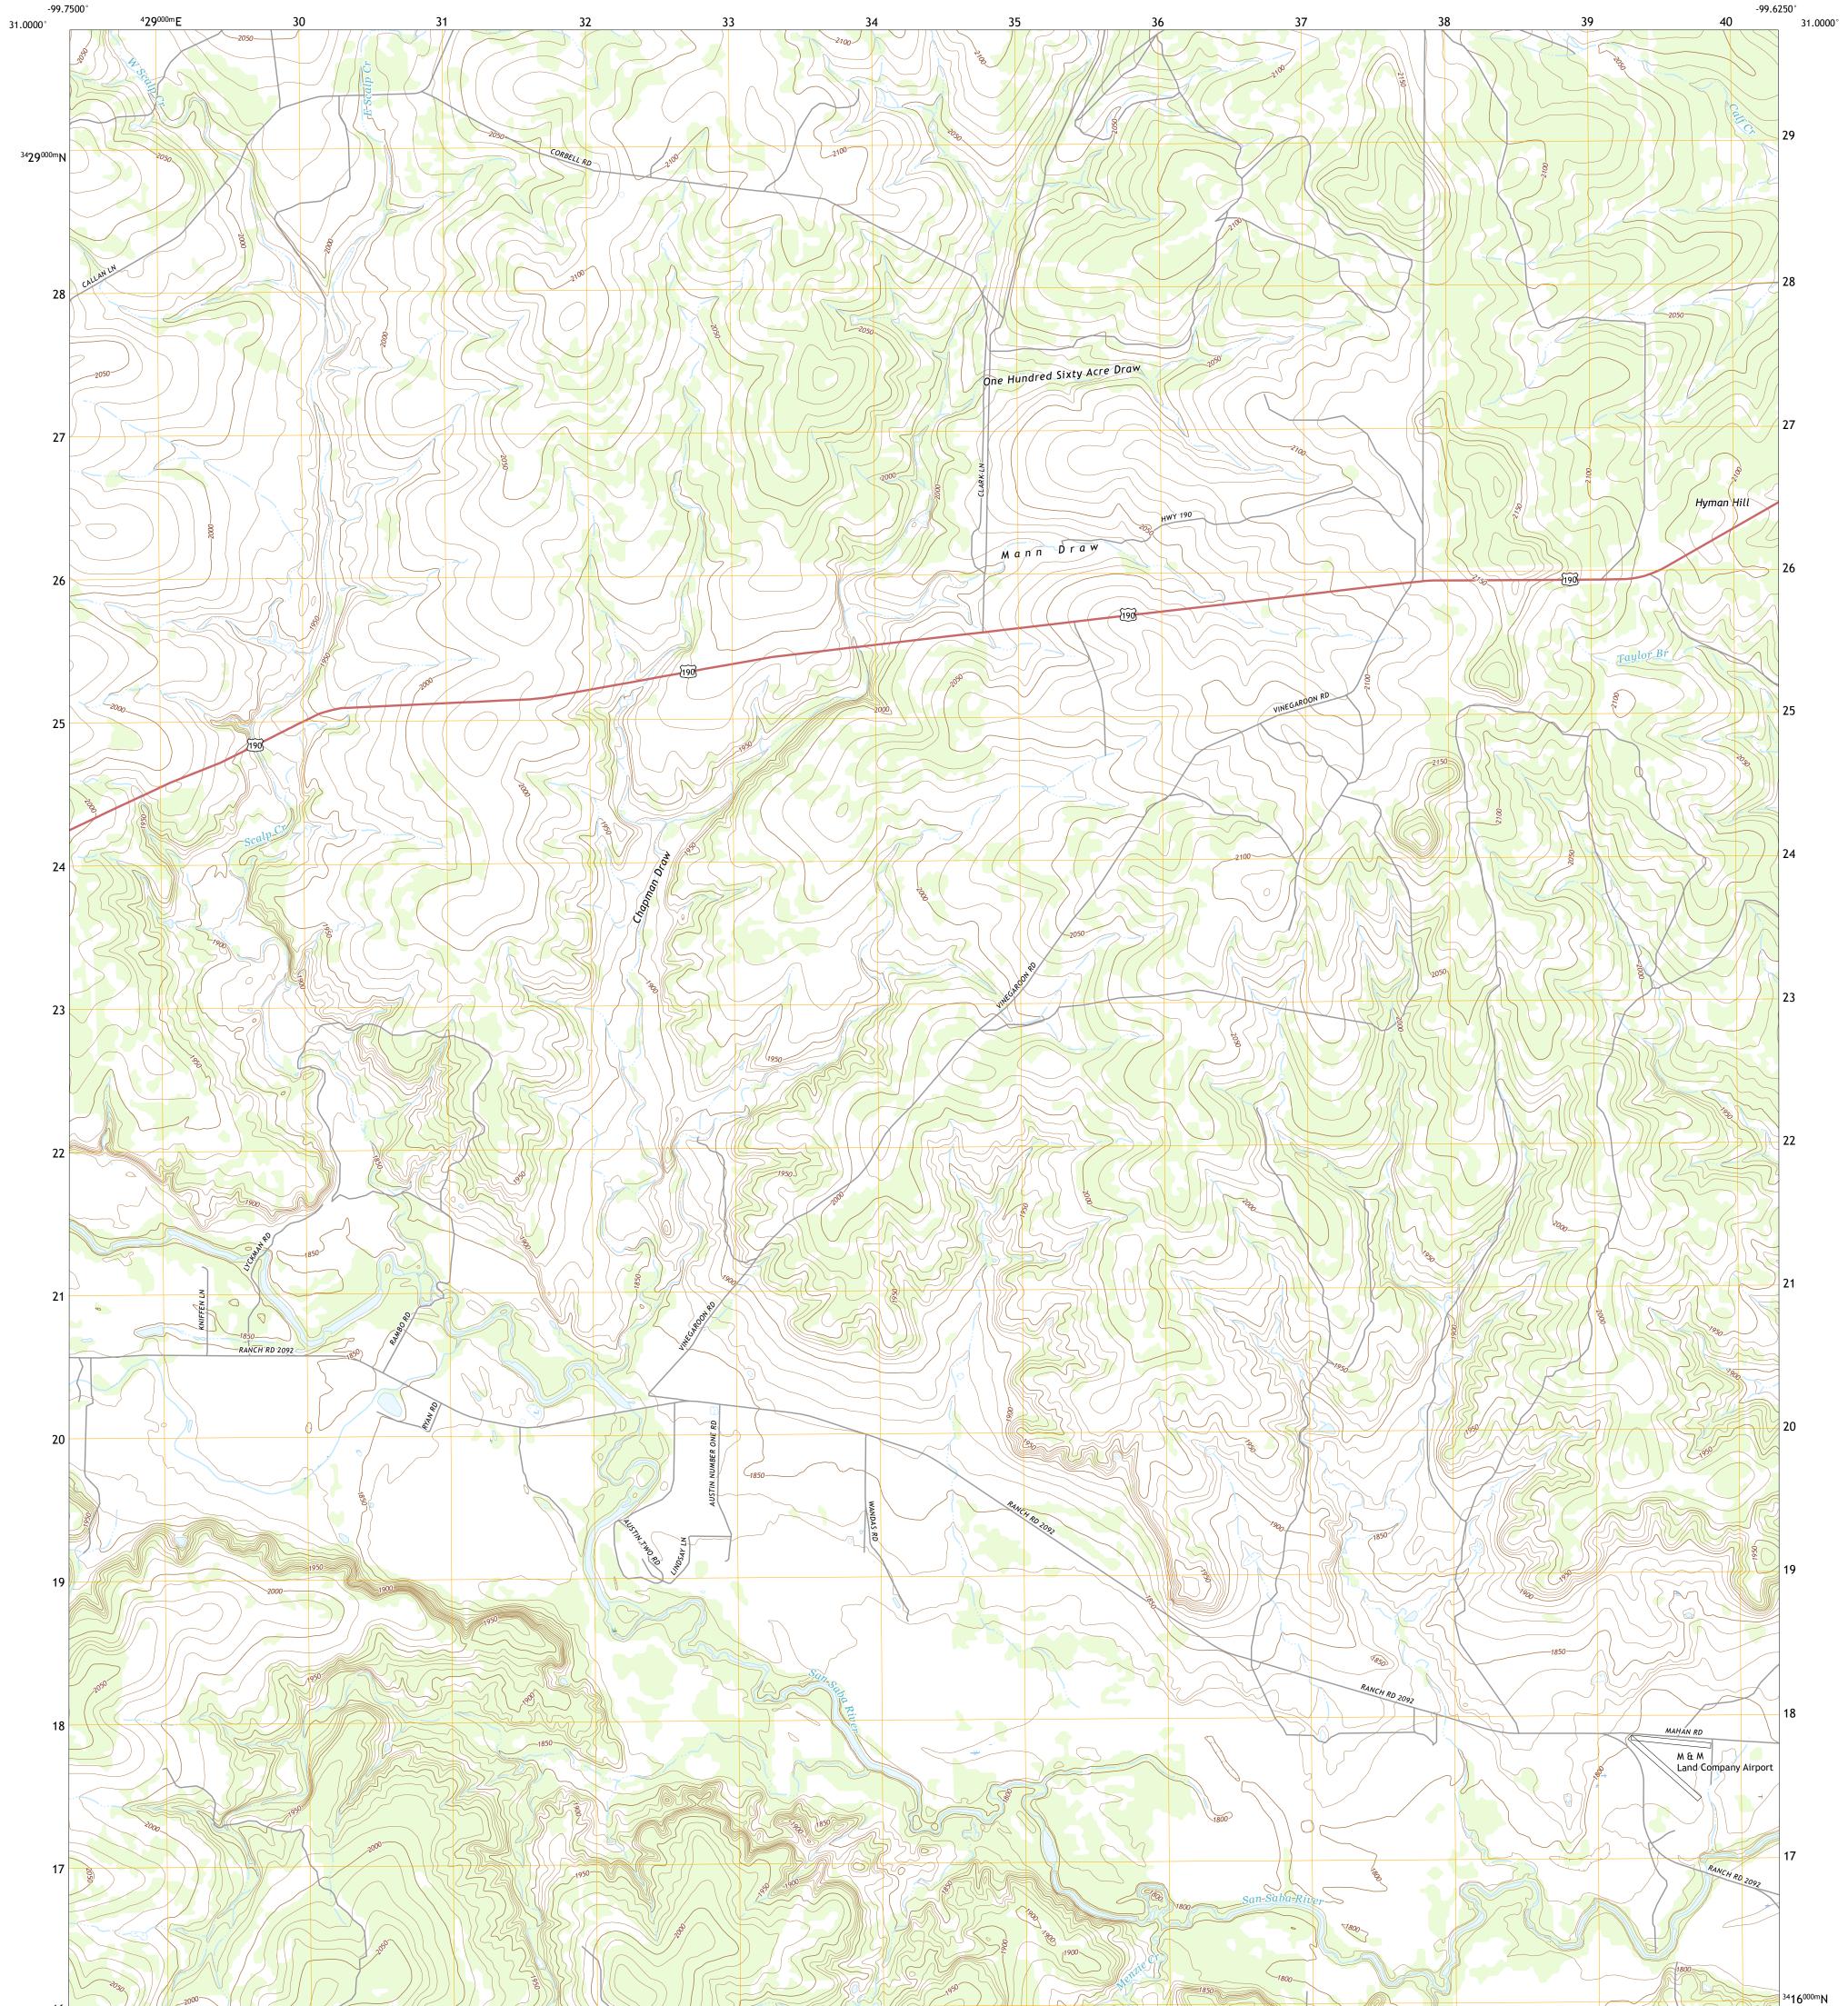

## U.S. DEPARTMENT OF THE INTERIOR U.S. GEOLOGICAL SURVEY

CHAPMAN DRAW QUADRANGLE TEXAS - MENARD COUNTY 7.5-MINUTE SERIES

Produced by the United States Geological Survey North American Datum of 1983 (NAD83) World Geodetic System of 1984 (WGS84). Projection and 1 000-meter grid:Universal Transverse Mercator, Zone 14R This map is not a legal document. Boundaries may be generalized for this map scale. Private lands within government reservations may not be shown. Obtain permission before entering private lands.

 Imagery......NAIP, August 2016 - November 2016

 Roads.......U.S. Census Bureau, 2015 - 2018

 Names......GNIS, 1979 - 2015

 Hydrography.....National Hydrography Dataset, 2002 - 2018

 Contours.....National Elevation Dataset, 2004 - 2010

 Boundaries.....Nultiple sources; see metadata file 2016 - 2017

 Wetlands......FWS
 National Wetlands
 Inventory
 1983