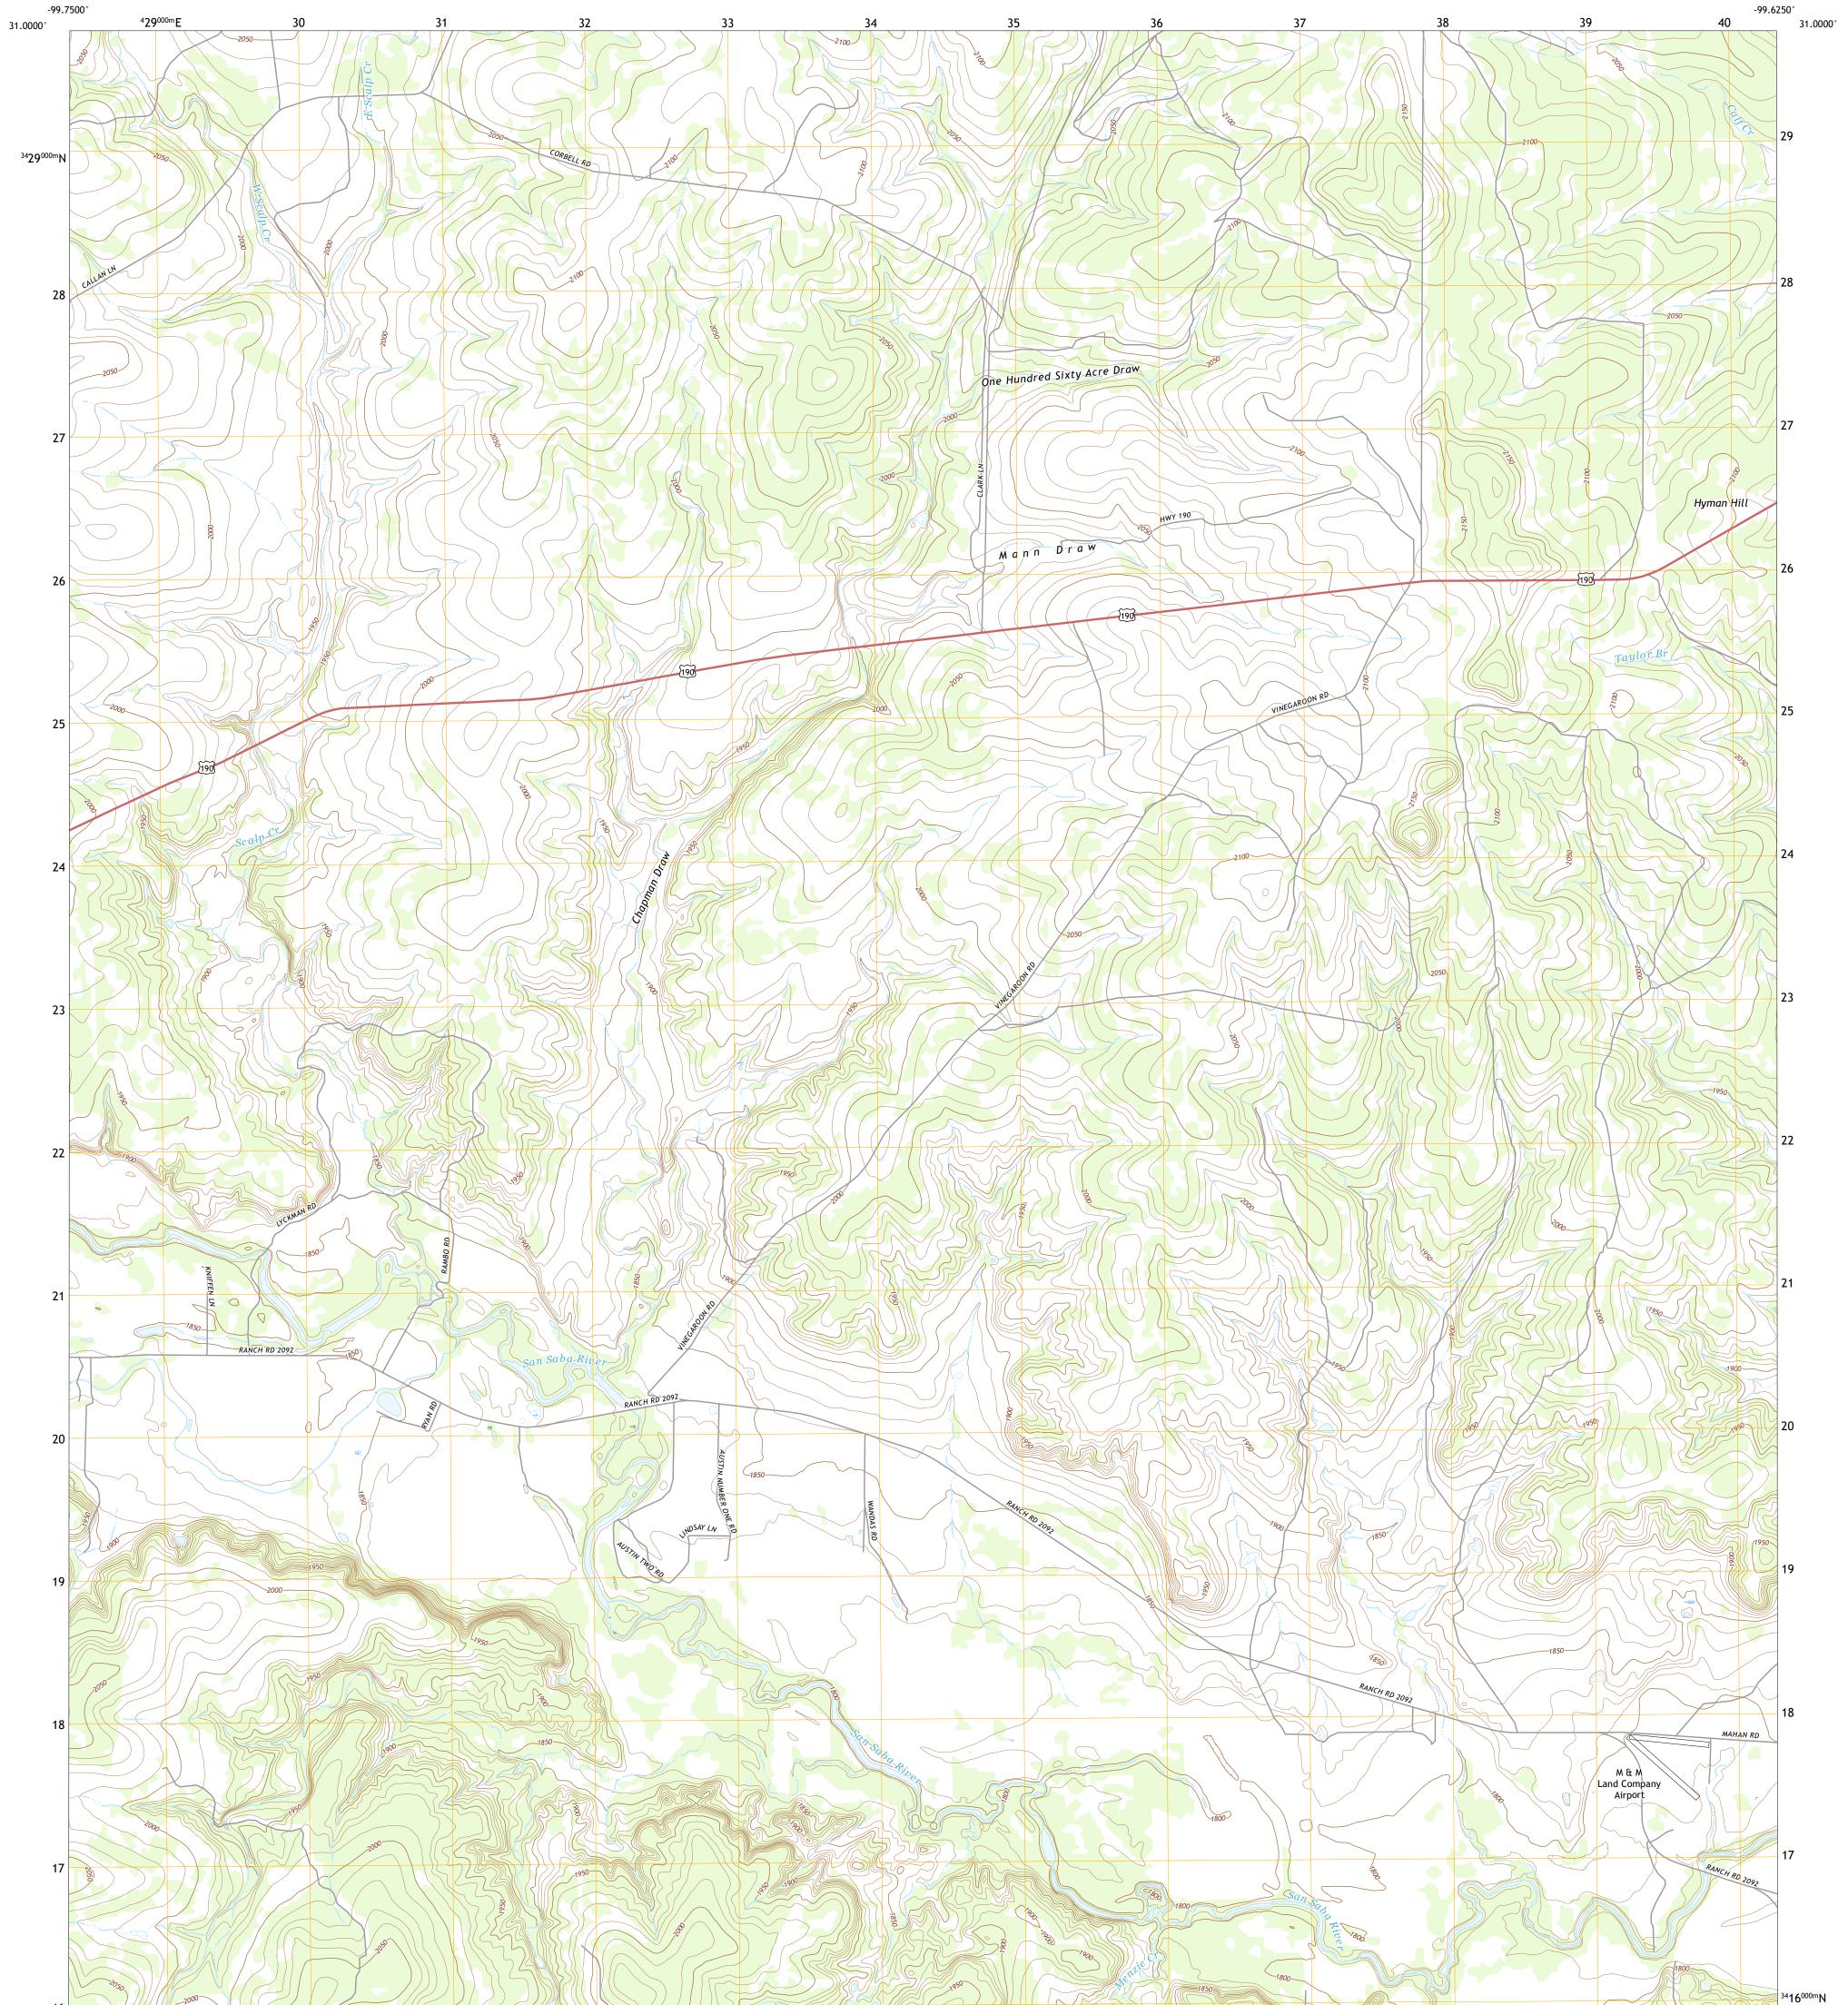

## U.S. DEPARTMENT OF THE INTERIOR U.S. GEOLOGICAL SURVEY

CHAPMAN DRAW QUADRANGLE TEXAS - MENARD COUNTY 7.5-MINUTE SERIES

**Produced by the United States Geological Survey** North American Datum of 1983 (NAD83) World Geodetic System of 1984 (WGS84). Projection and 1 000-meter grid:Universal Transverse Mercator, Zone 14R This map is not a legal document. Boundaries may be generalized for this map scale. Private lands within government reservations may not be shown. Obtain permission before entering private lands.