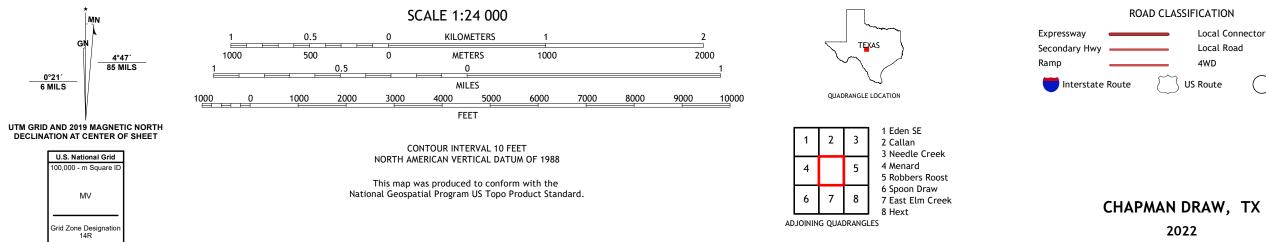

## U.S. DEPARTMENT OF THE INTERIOR U.S. GEOLOGICAL SURVEY

CHAPMAN DRAW QUADRANGLE TEXAS - MENARD COUNTY 7.5-MINUTE SERIES

**Produced by the United States Geological Survey** North American Datum of 1983 (NAD83) World Geodetic System of 1984 (WGS84). Projection and 1 000-meter grid:Universal Transverse Mercator, Zone 14R This map is not a legal document. Boundaries may be generalized for this map scale. Private lands within government reservations may not be shown. Obtain permission before entering private lands.