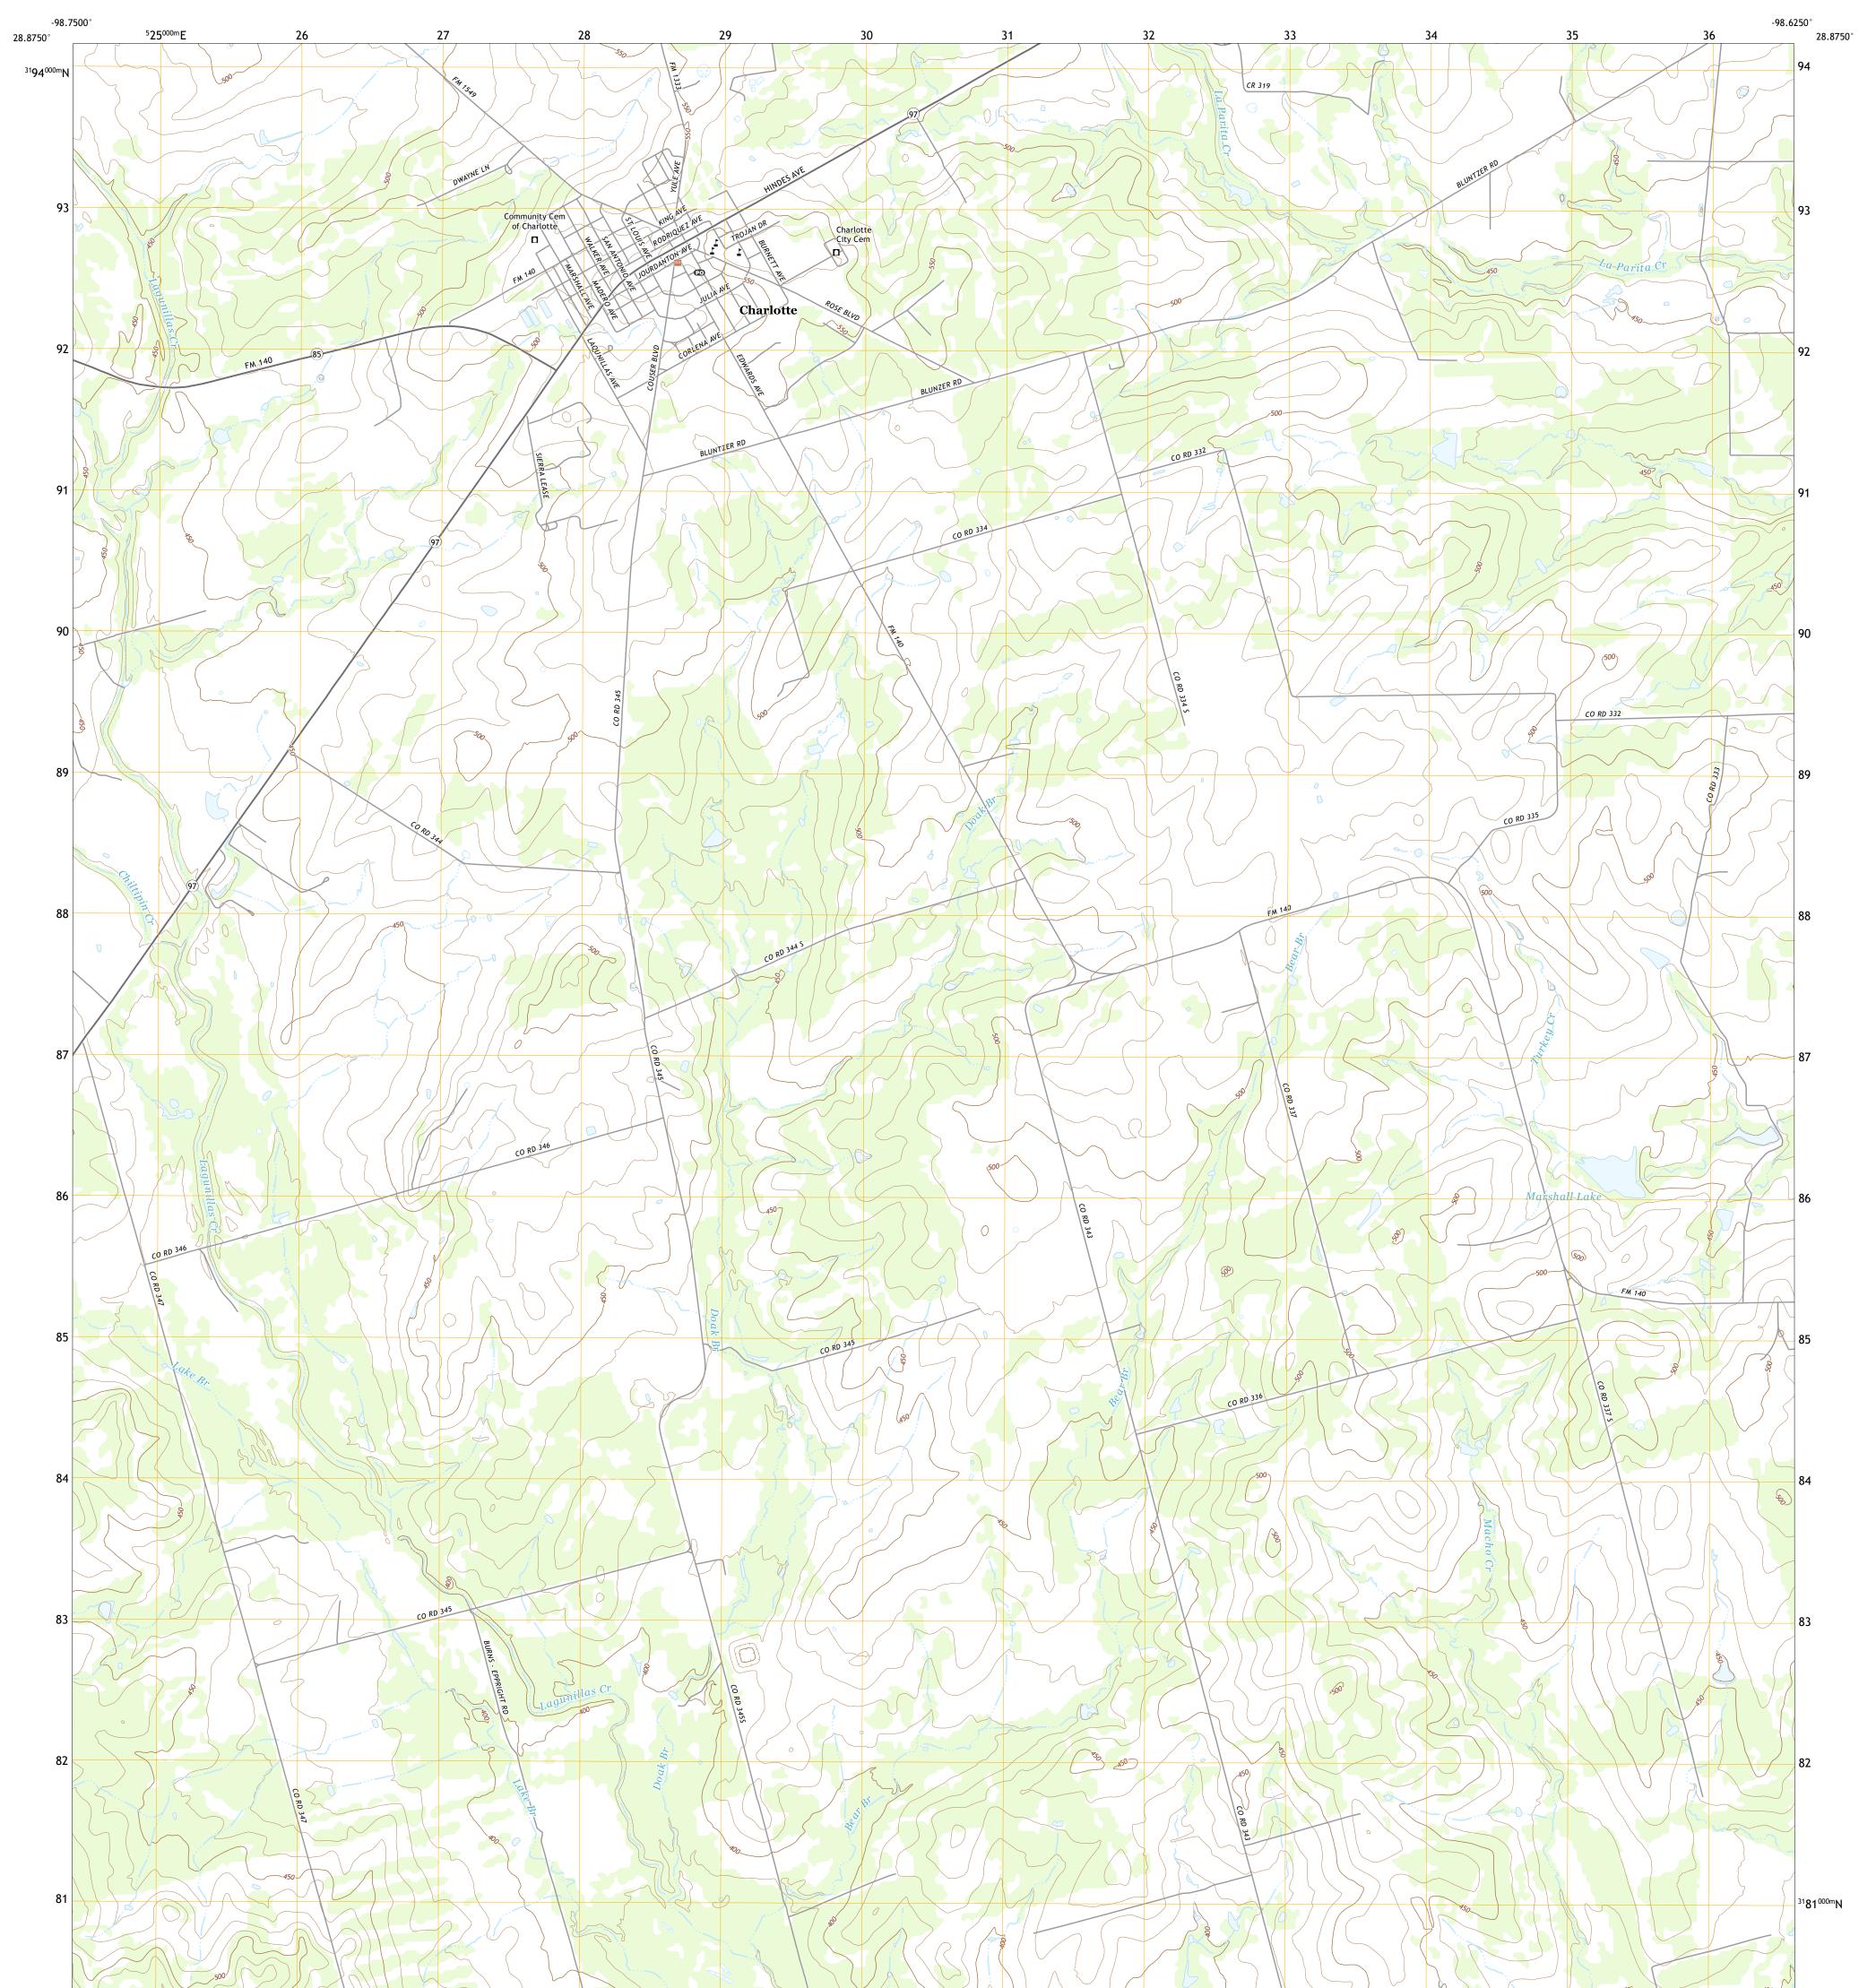

## U.S. DEPARTMENT OF THE INTERIOR U.S. GEOLOGICAL SURVEY

NSN. 7643016395492 NGA REF NO. U S G S X 2 4 K 8 2 2 4

**Produced by the United States Geological Survey** North American Datum of 1983 (NAD83) World Geodetic System of 1984 (WGS84). Projection and 1 000-meter grid:Universal Transverse Mercator, Zone 14R This map is not a legal document. Boundaries may be generalized for this map scale. Private lands within government reservations may not be shown. Obtain permission before entering private lands.

 Imagery......NAIP, November 2016 - December 2016

 Roads......NAIP, November 2015 - 2019

 Names......GNIS, 2008 - 2021

 Hydrography......GNIS, 2008 - 2021

 Hydrography.....National Hydrography Dataset, 2002 - 2018

 Contours......Multiple sources; see metadata file 2019 - 2021

 Wetlands......FWS National Wetlands Inventory Not Available