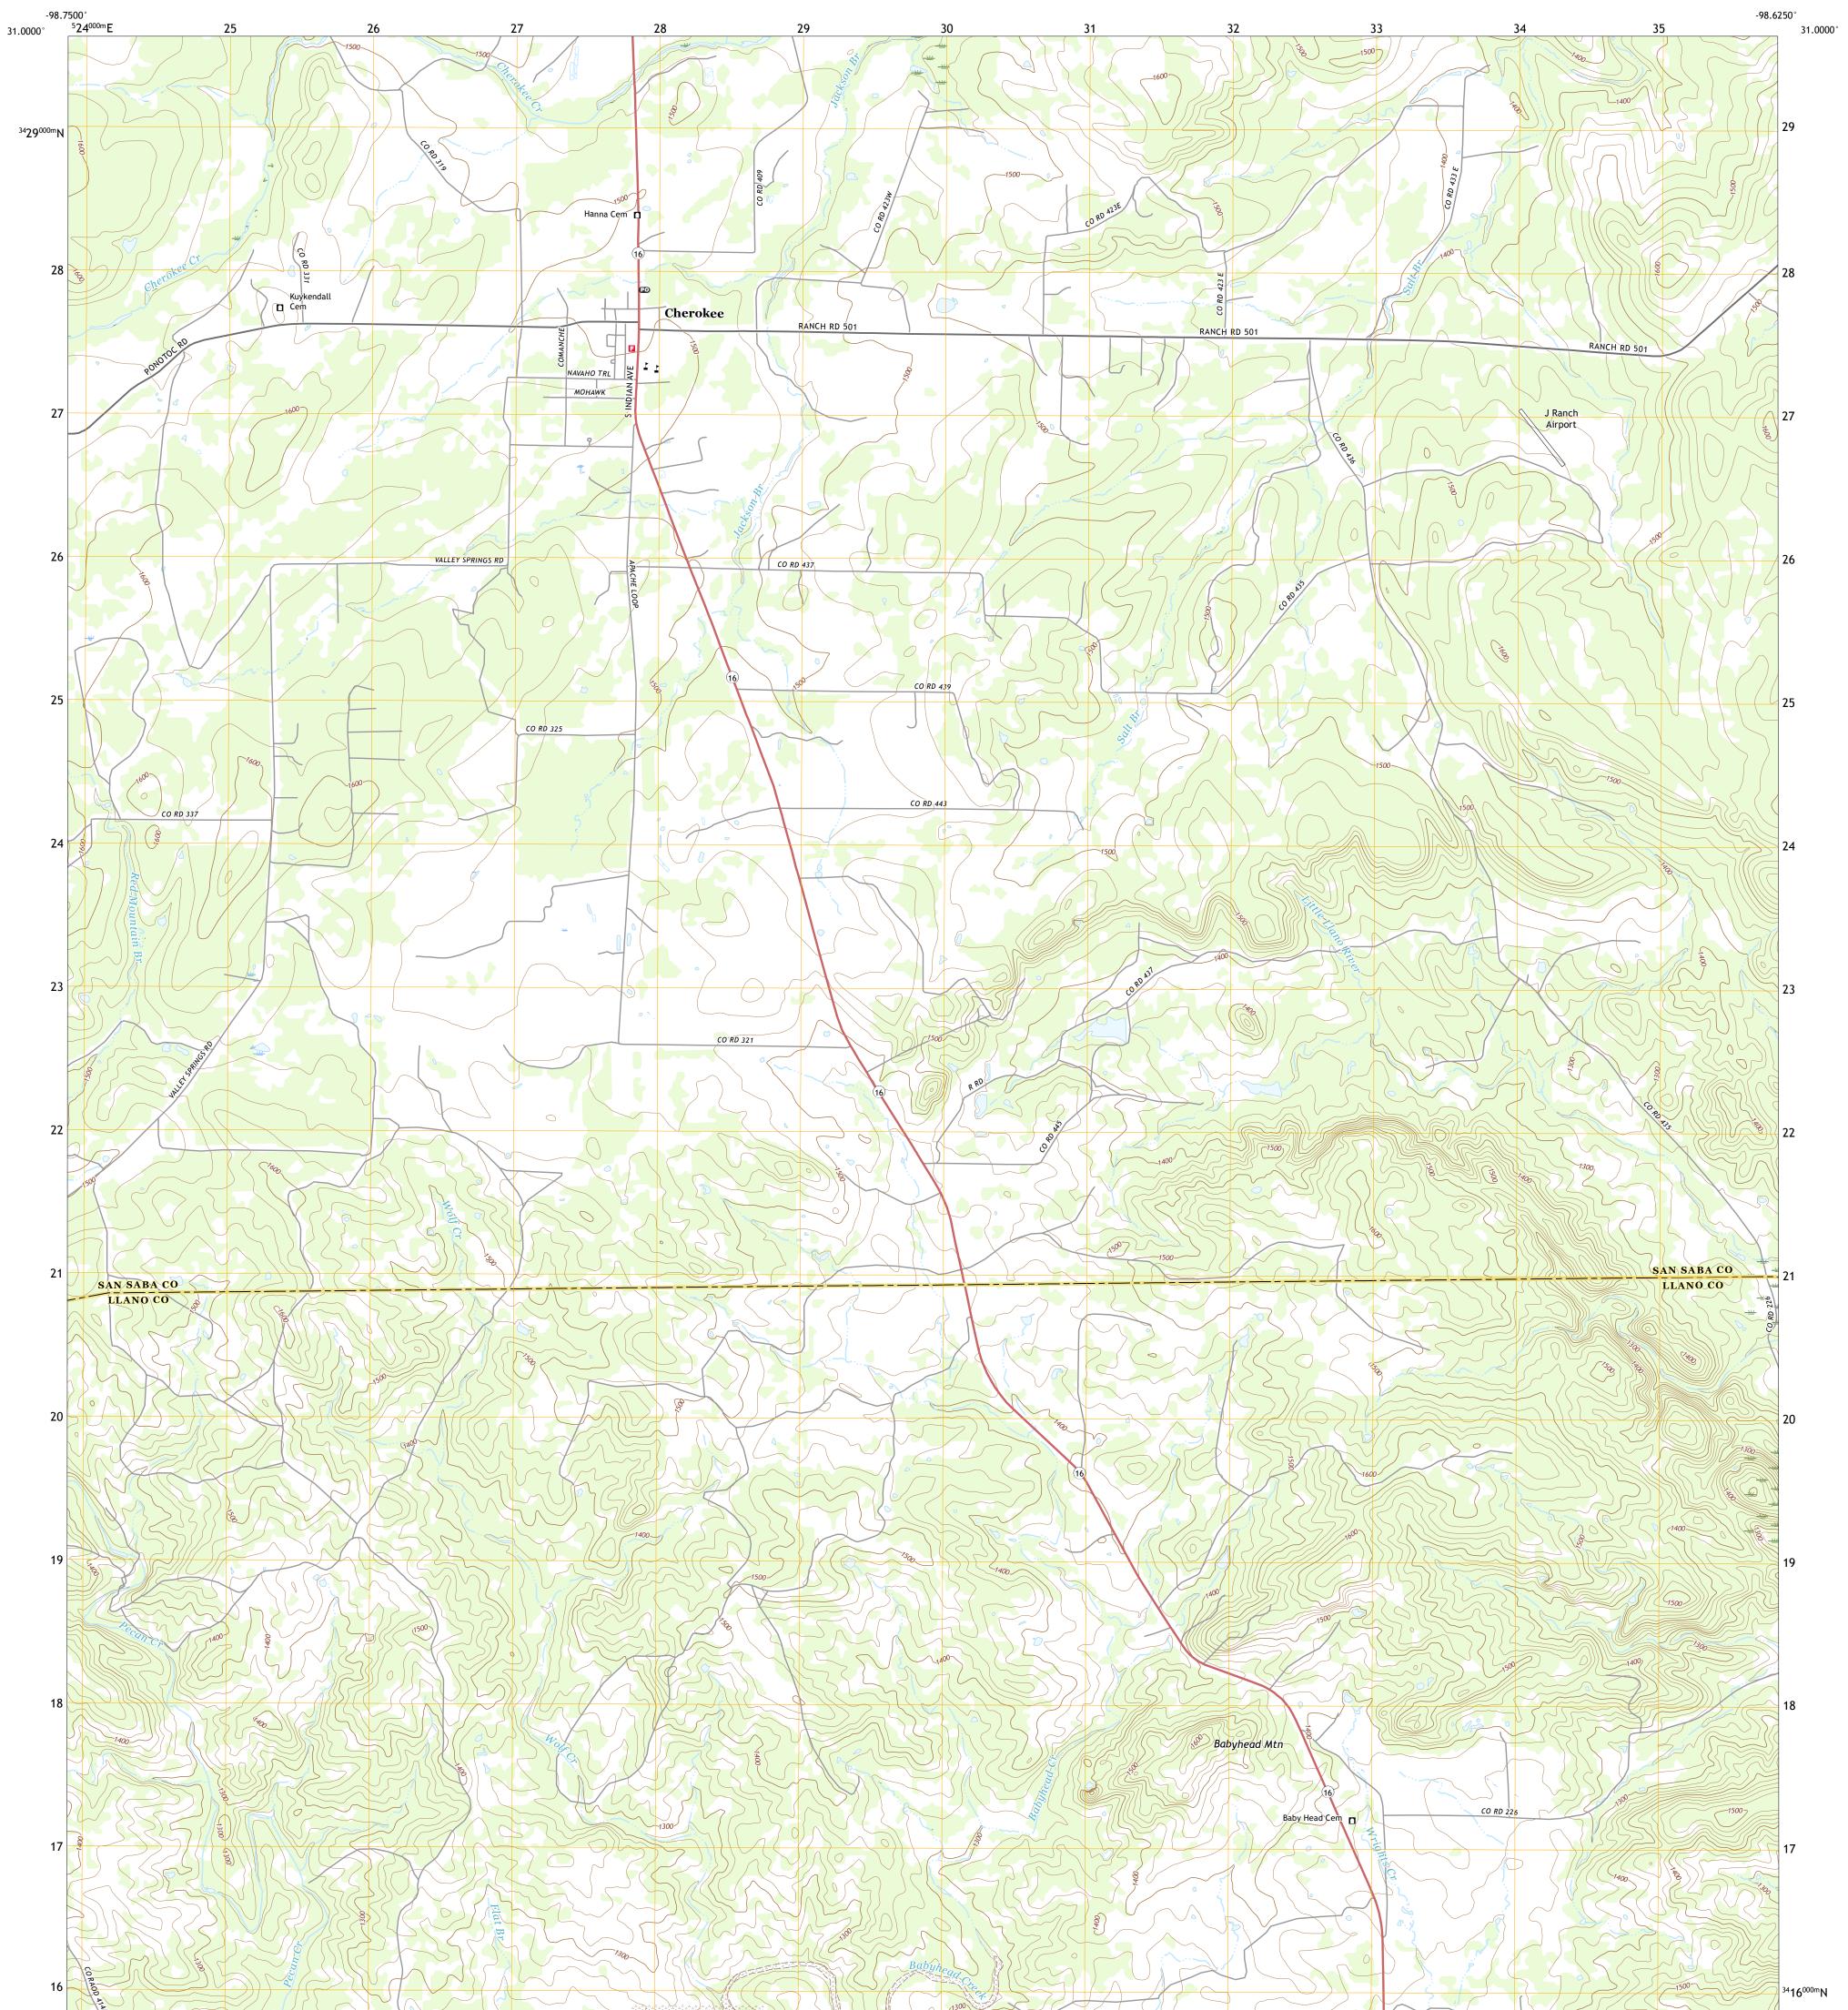

## U.S. DEPARTMENT OF THE INTERIOR U.S. GEOLOGICAL SURVEY

CHEROKEE QUADRANGLE TEXAS 7.5-MINUTE SERIES

Produced by the United States Geological Survey North American Datum of 1983 (NAD83) World Geodetic System of 1984 (WGS84). Projection and 1 000-meter grid:Universal Transverse Mercator, Zone 14R This map is not a legal document. Boundaries may be generalized for this map scale. Private lands within government reservations may not be shown. Obtain permission before entering private lands.

.....NAIP, August 2016 - November 2016 .......U.S. Census Bureau, 2015 - 2018 ......GNIS, 1979 - 2018 ......Autional Hydrography Dataset, 2002 - 2018 .....National Elevation Dataset, 2003 .....Multiple sources; see metadata file 2016 - 2017 Imagery.... Roads..... Names..... Hydrography..... Contours.... Boundaries... Wetlands... ..FWS Wetlands 1983 National Inventory