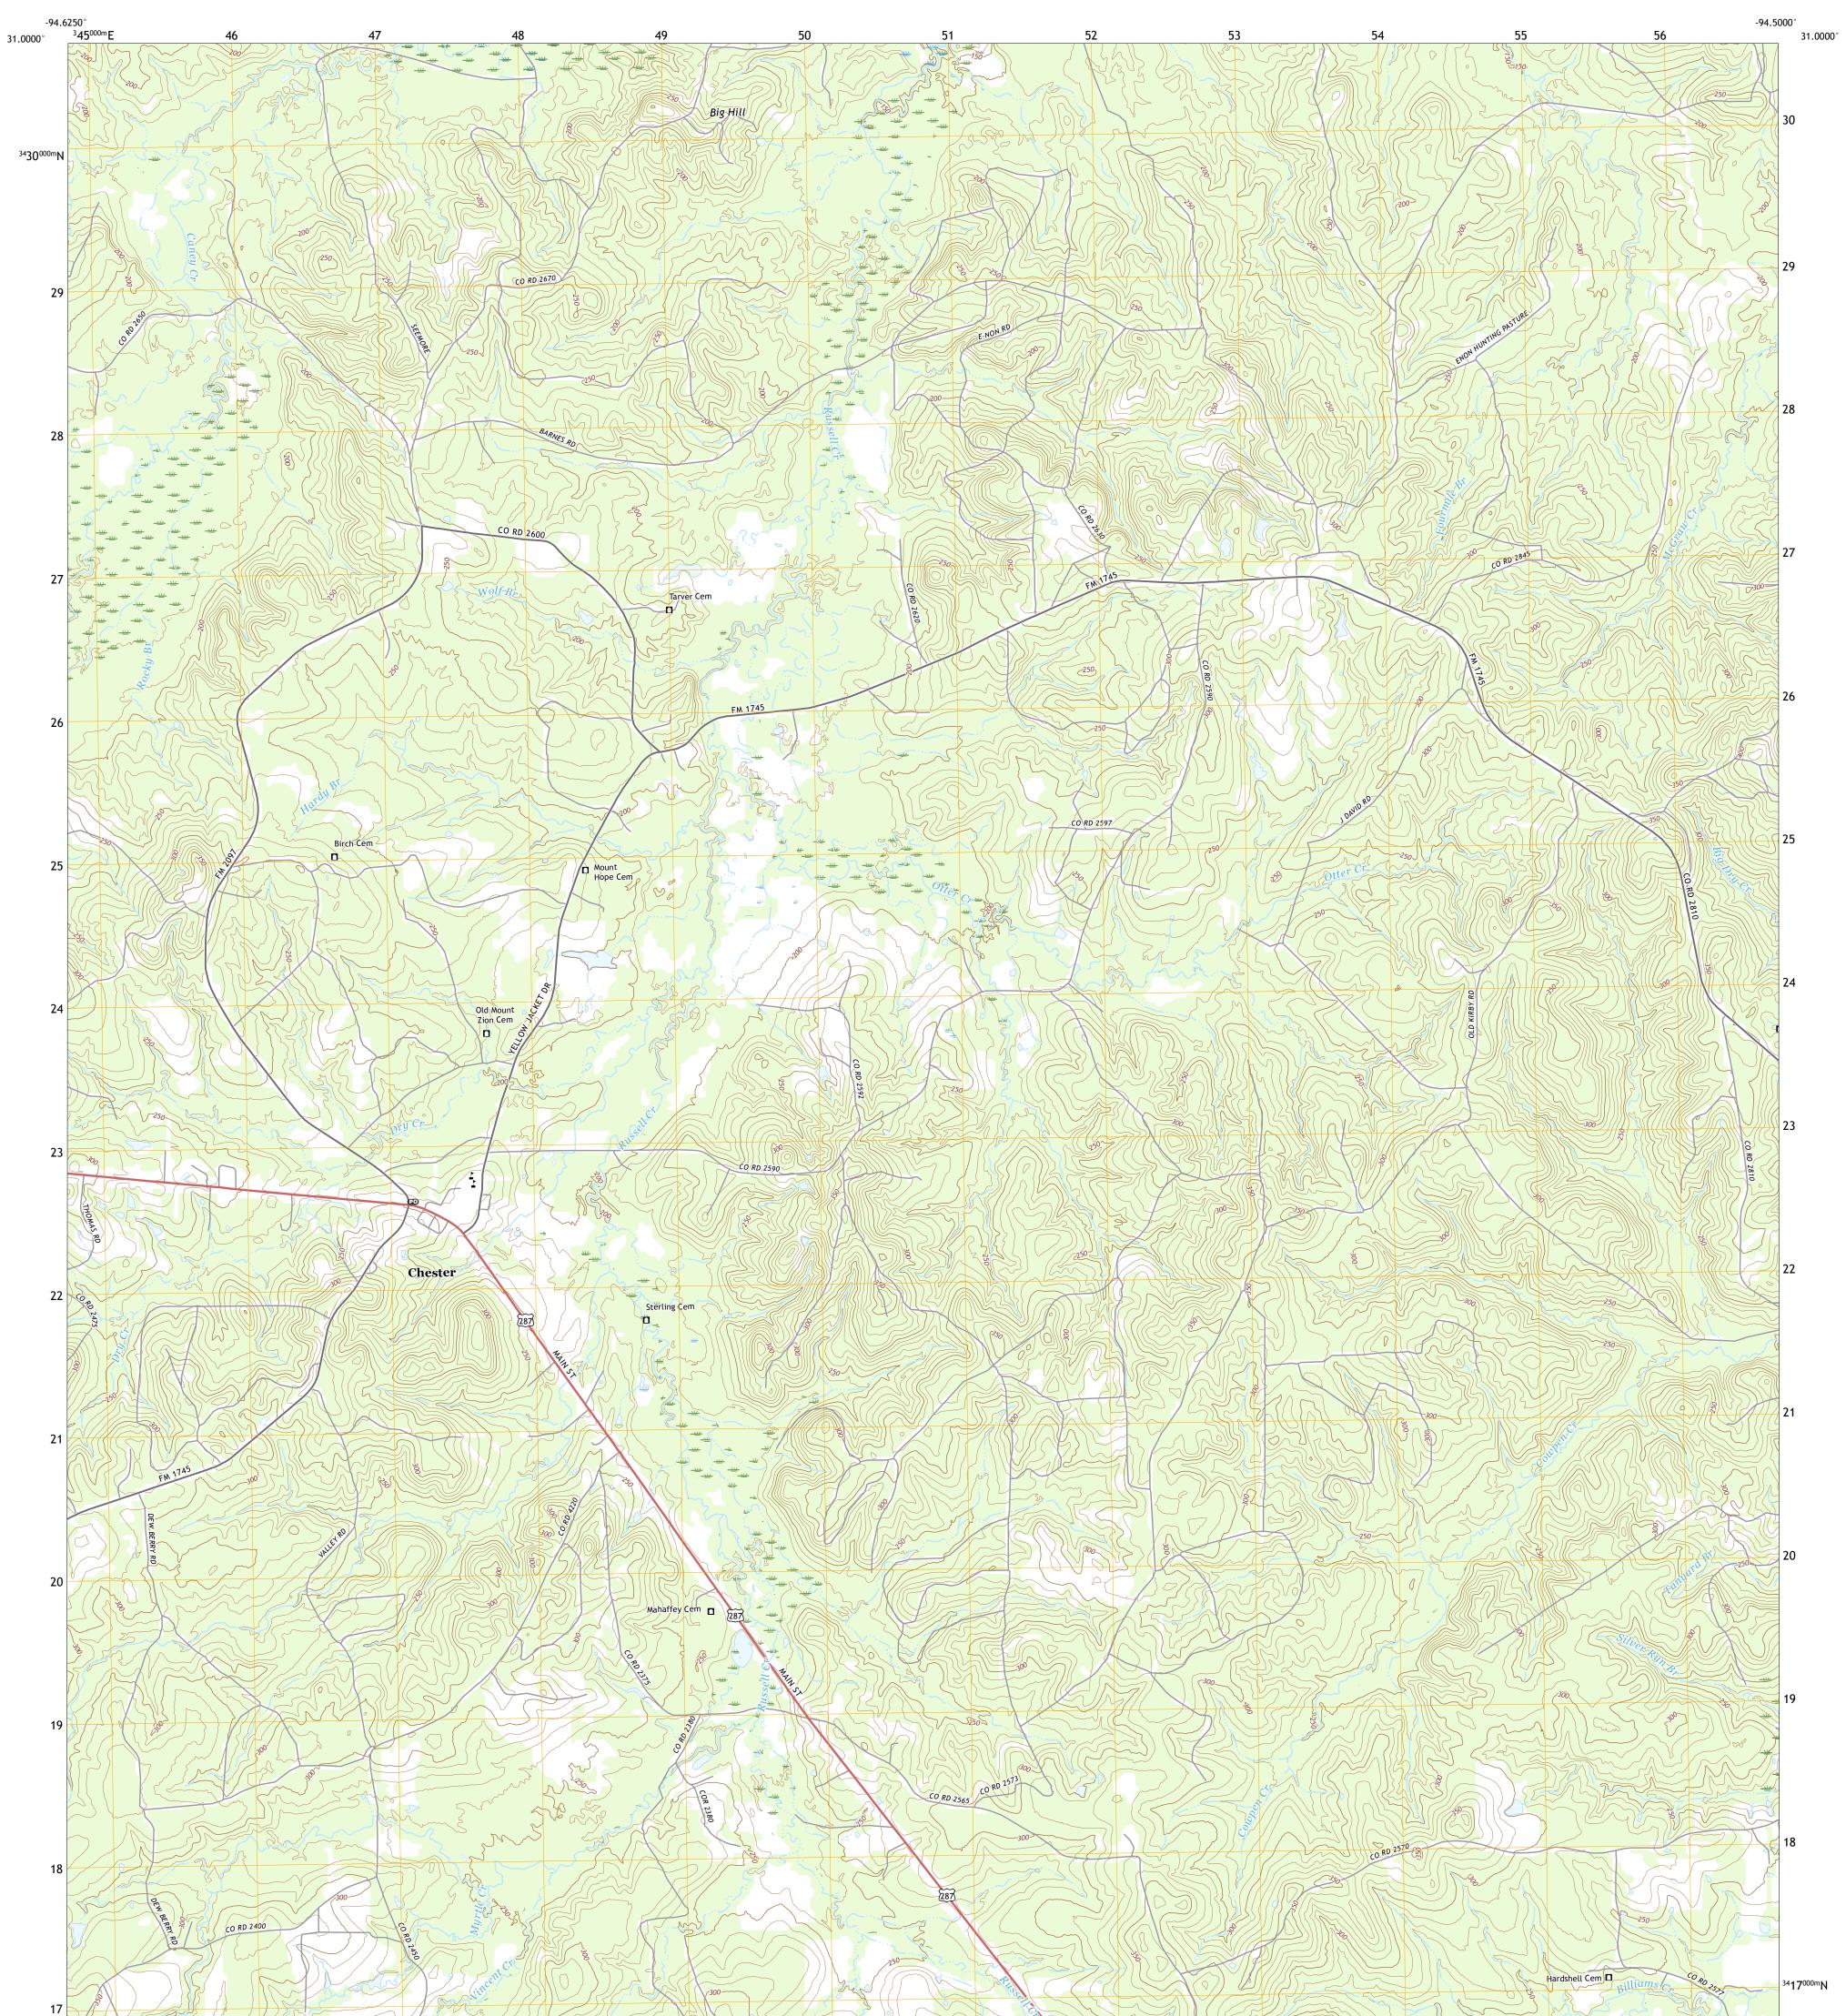

## U.S. DEPARTMENT OF THE INTERIOR U.S. GEOLOGICAL SURVEY

CHESTER QUADRANGLE TEXAS - TYLER COUNTY 7.5-MINUTE SERIES

Produced by the United States Geological Survey North American Datum of 1983 (NAD83) World Geodetic System of 1984 (WGS84). Projection and 1 000-meter grid:Universal Transverse Mercator, Zone 15R This map is not a legal document. Boundaries may be generalized for this map scale. Private lands within government reservations may not be shown. Obtain permission before entering private lands.