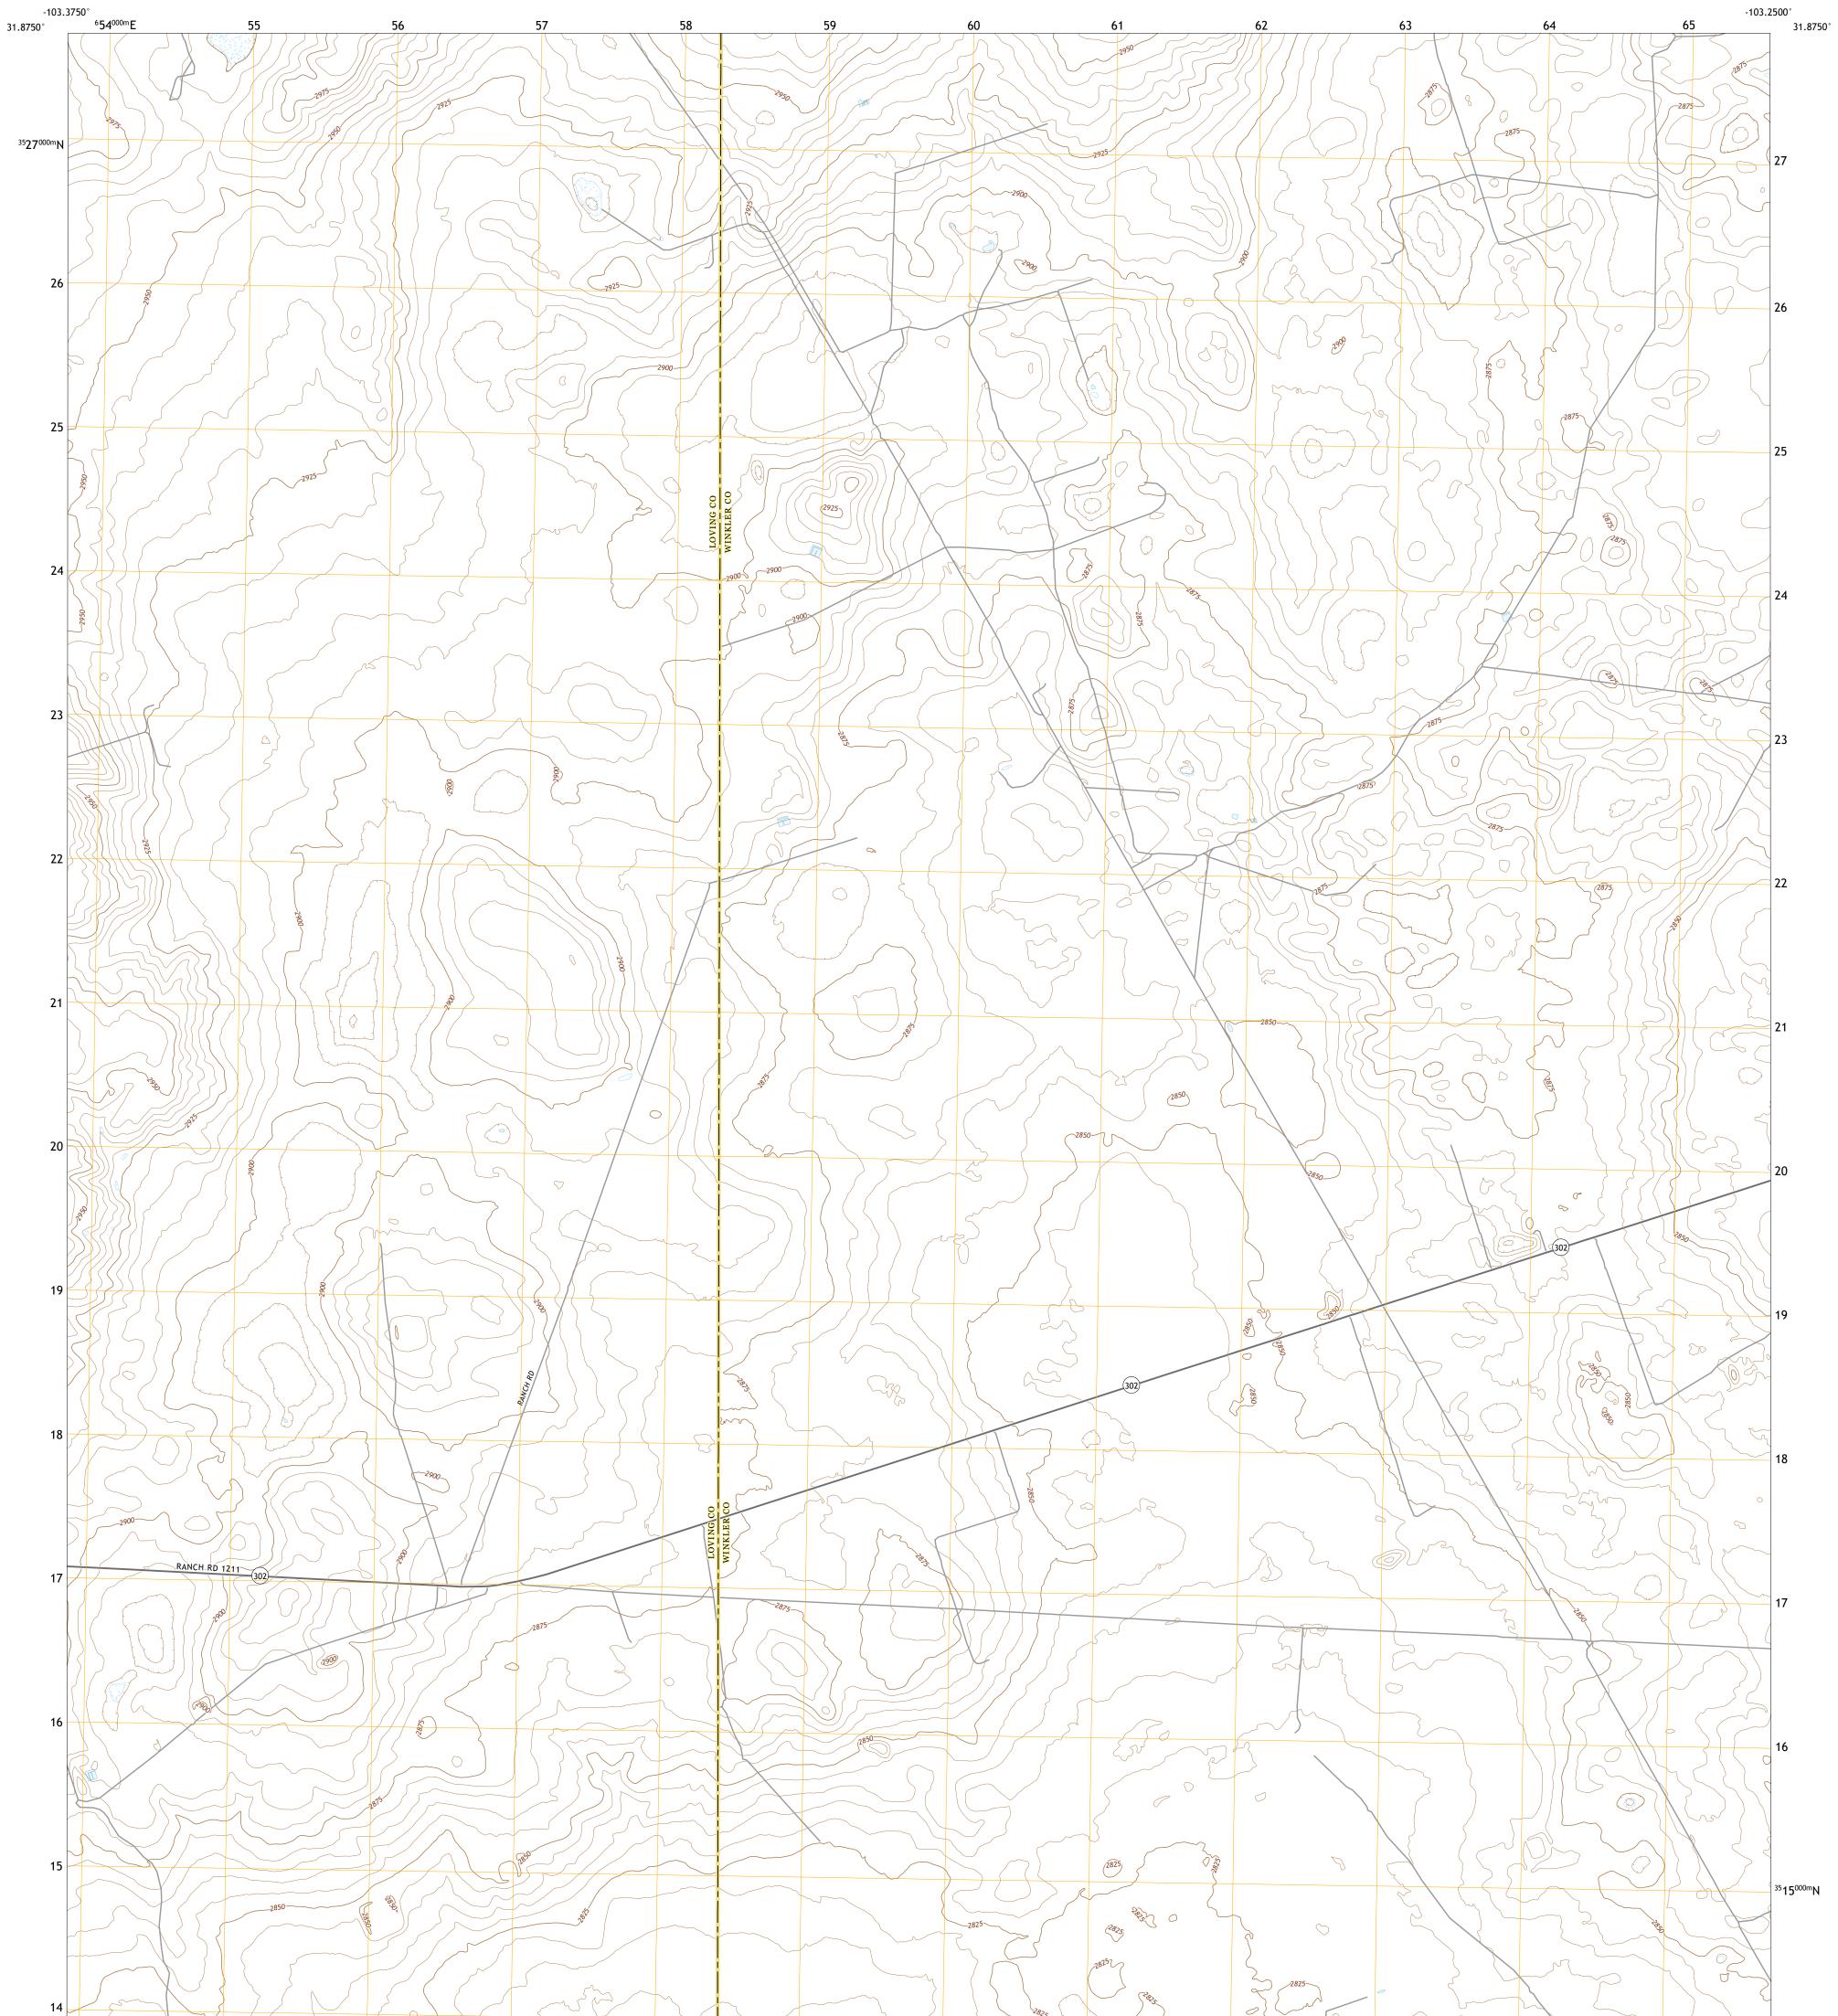

## U.S. DEPARTMENT OF THE INTERIOR U.S. GEOLOGICAL SURVEY

CHEYENNE DRAW SE QUADRANGLE TEXAS 7.5-MINUTE SERIES

Produced by the United States Geological Survey North American Datum of 1983 (NAD83) World Geodetic System of 1984 (WGS84). Projection and 1 000-meter grid:Universal Transverse Mercator, Zone 13R This map is not a legal document. Boundaries may be generalized for this map scale. Private lands within government reservations may not be shown. Obtain permission before entering private lands.