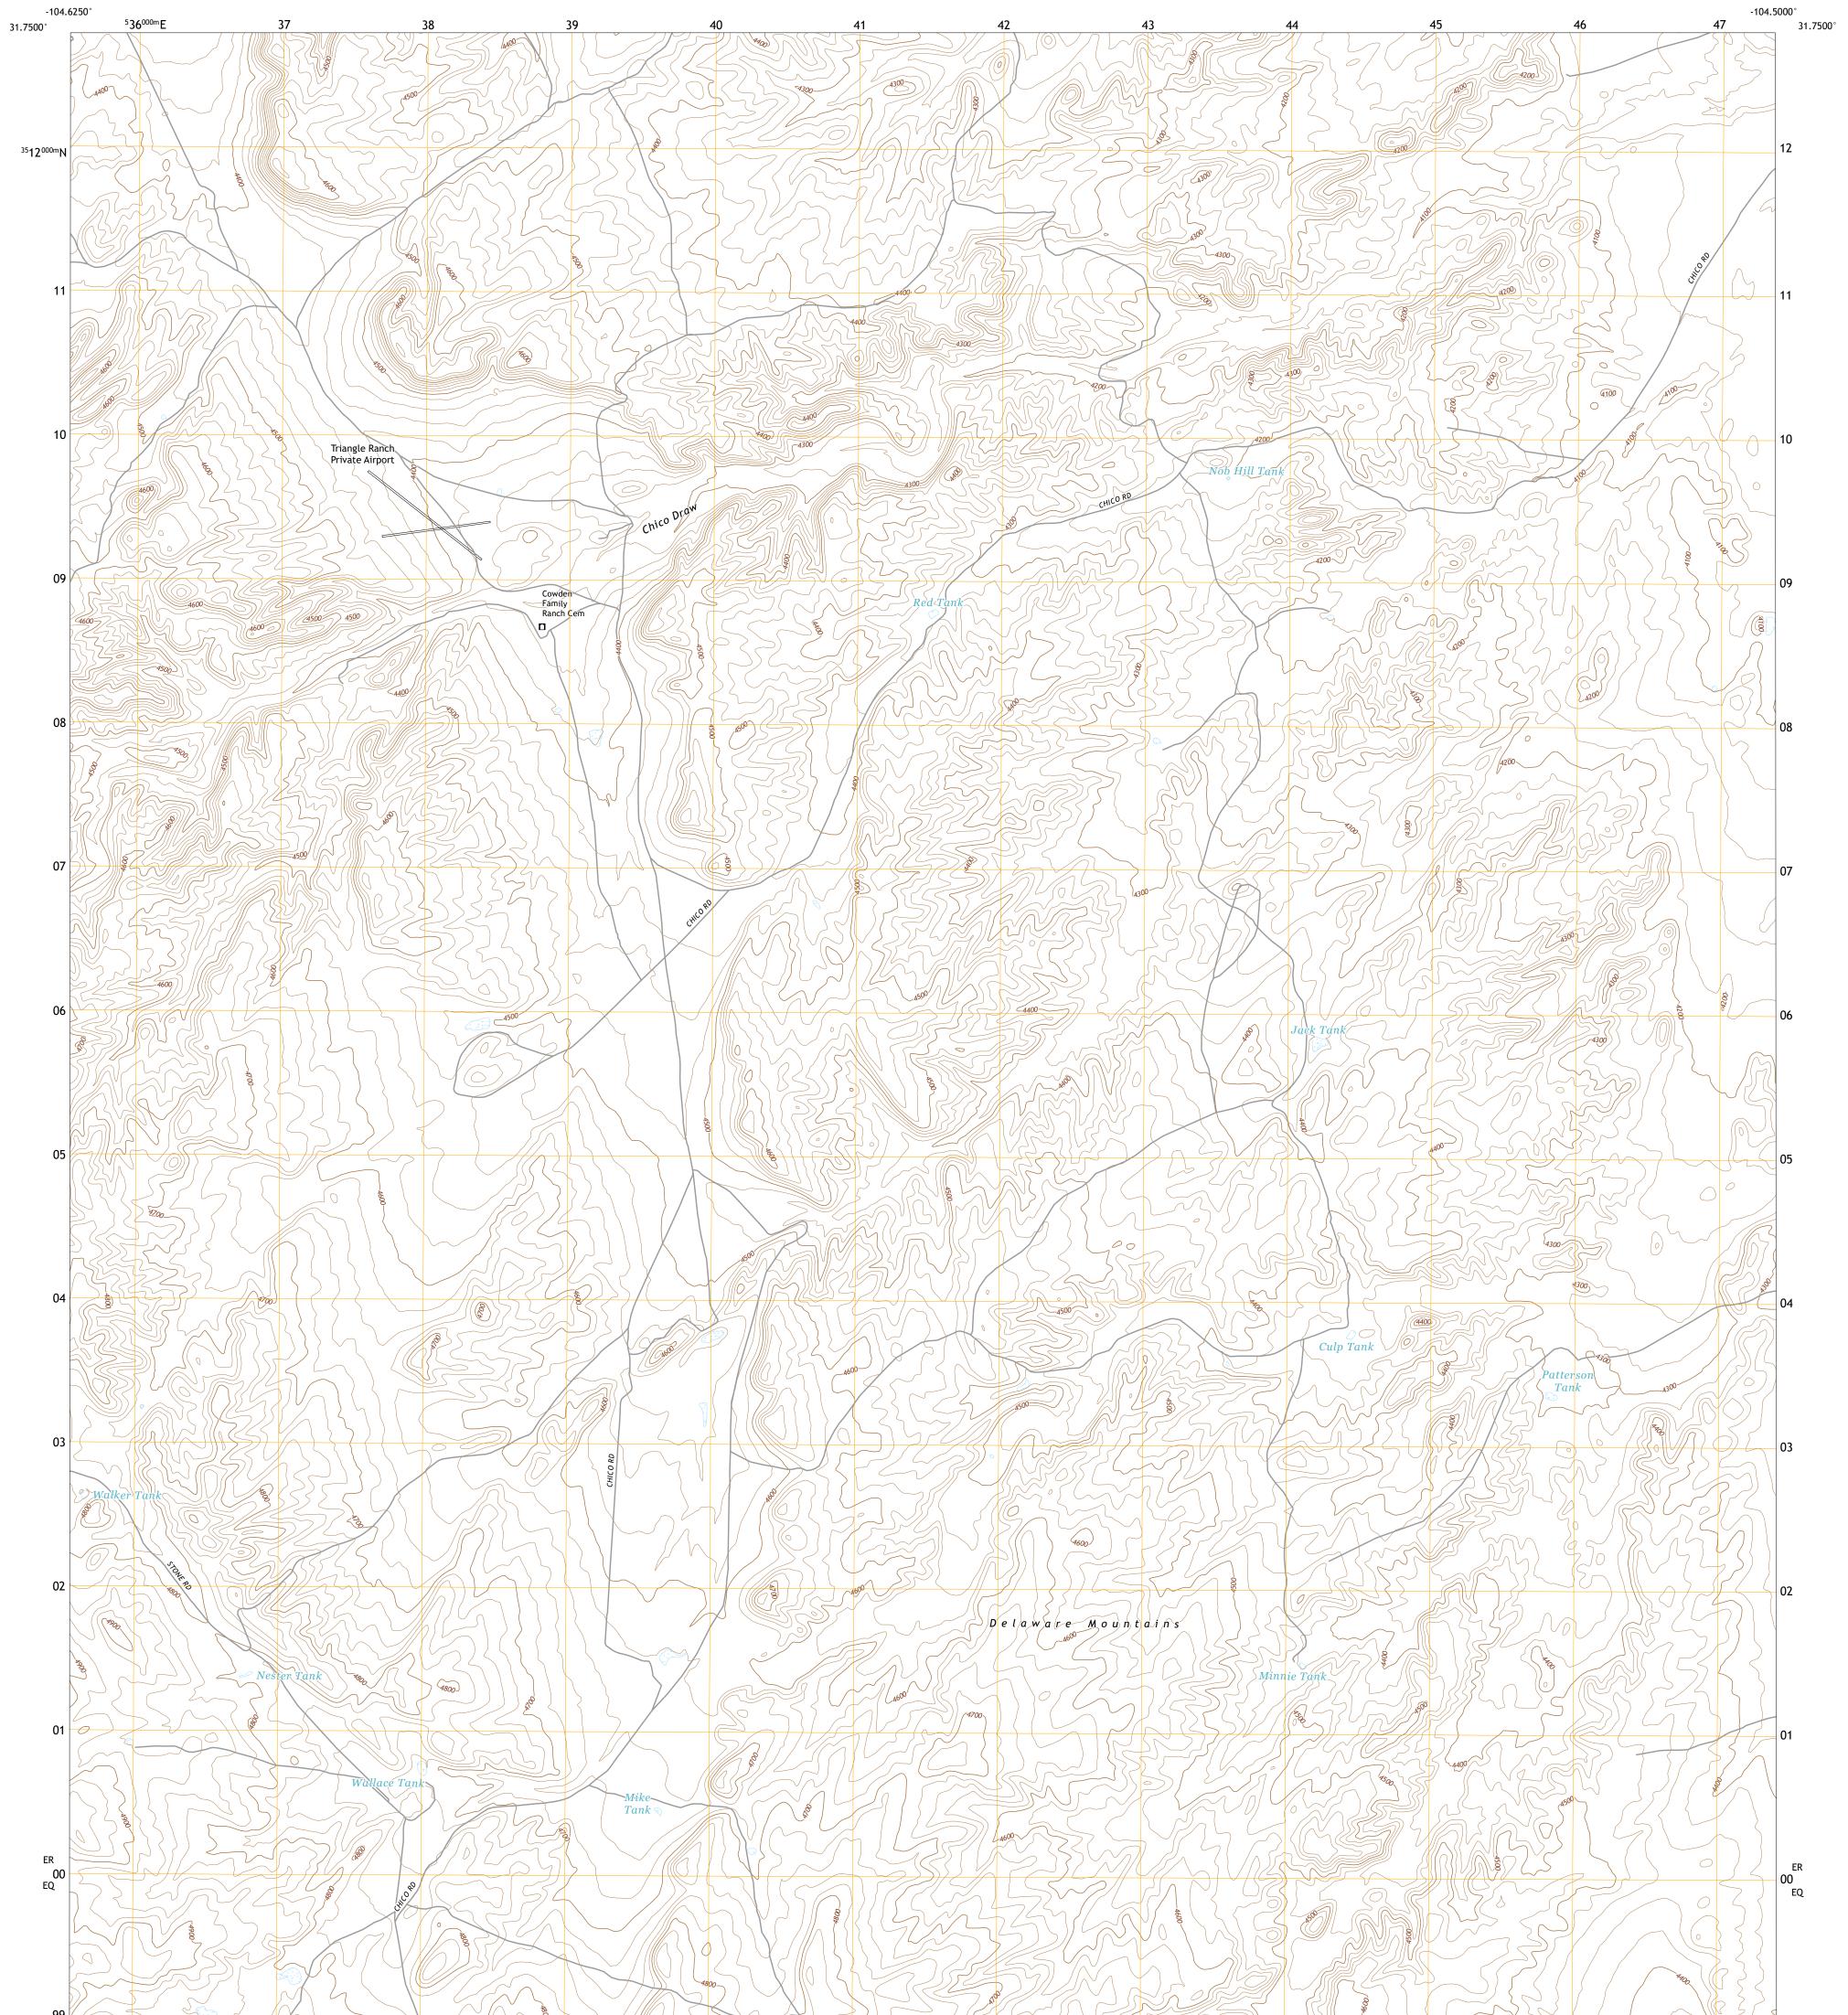

## U.S. DEPARTMENT OF THE INTERIOR U.S. GEOLOGICAL SURVEY

CHICO DRAW EAST QUADRANGLE TEXAS - CULBERSON COUNTY 7.5-MINUTE SERIES

Produced by the United States Geological Survey North American Datum of 1983 (NAD83) World Geodetic System of 1984 (WGS84). Projection and 1 000-meter grid:Universal Transverse Mercator, Zone 13R This map is not a legal document. Boundaries may be generalized for this map scale. Private lands within government reservations may not be shown. Obtain permission before entering private lands.