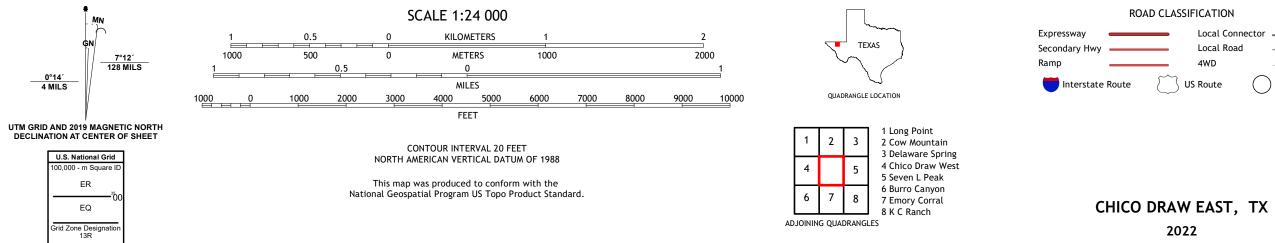

## U.S. DEPARTMENT OF THE INTERIOR U.S. GEOLOGICAL SURVEY

CHICO DRAW EAST QUADRANGLE TEXAS - CULBERSON COUNTY 7.5-MINUTE SERIES

Produced by the United States Geological Survey North American Datum of 1983 (NAD83) World Geodetic System of 1984 (WGS84). Projection and 1 000-meter grid:Universal Transverse Mercator, Zone 13R This map is not a legal document. Boundaries may be generalized for this map scale. Private lands within government reservations may not be shown. Obtain permission before entering private lands.