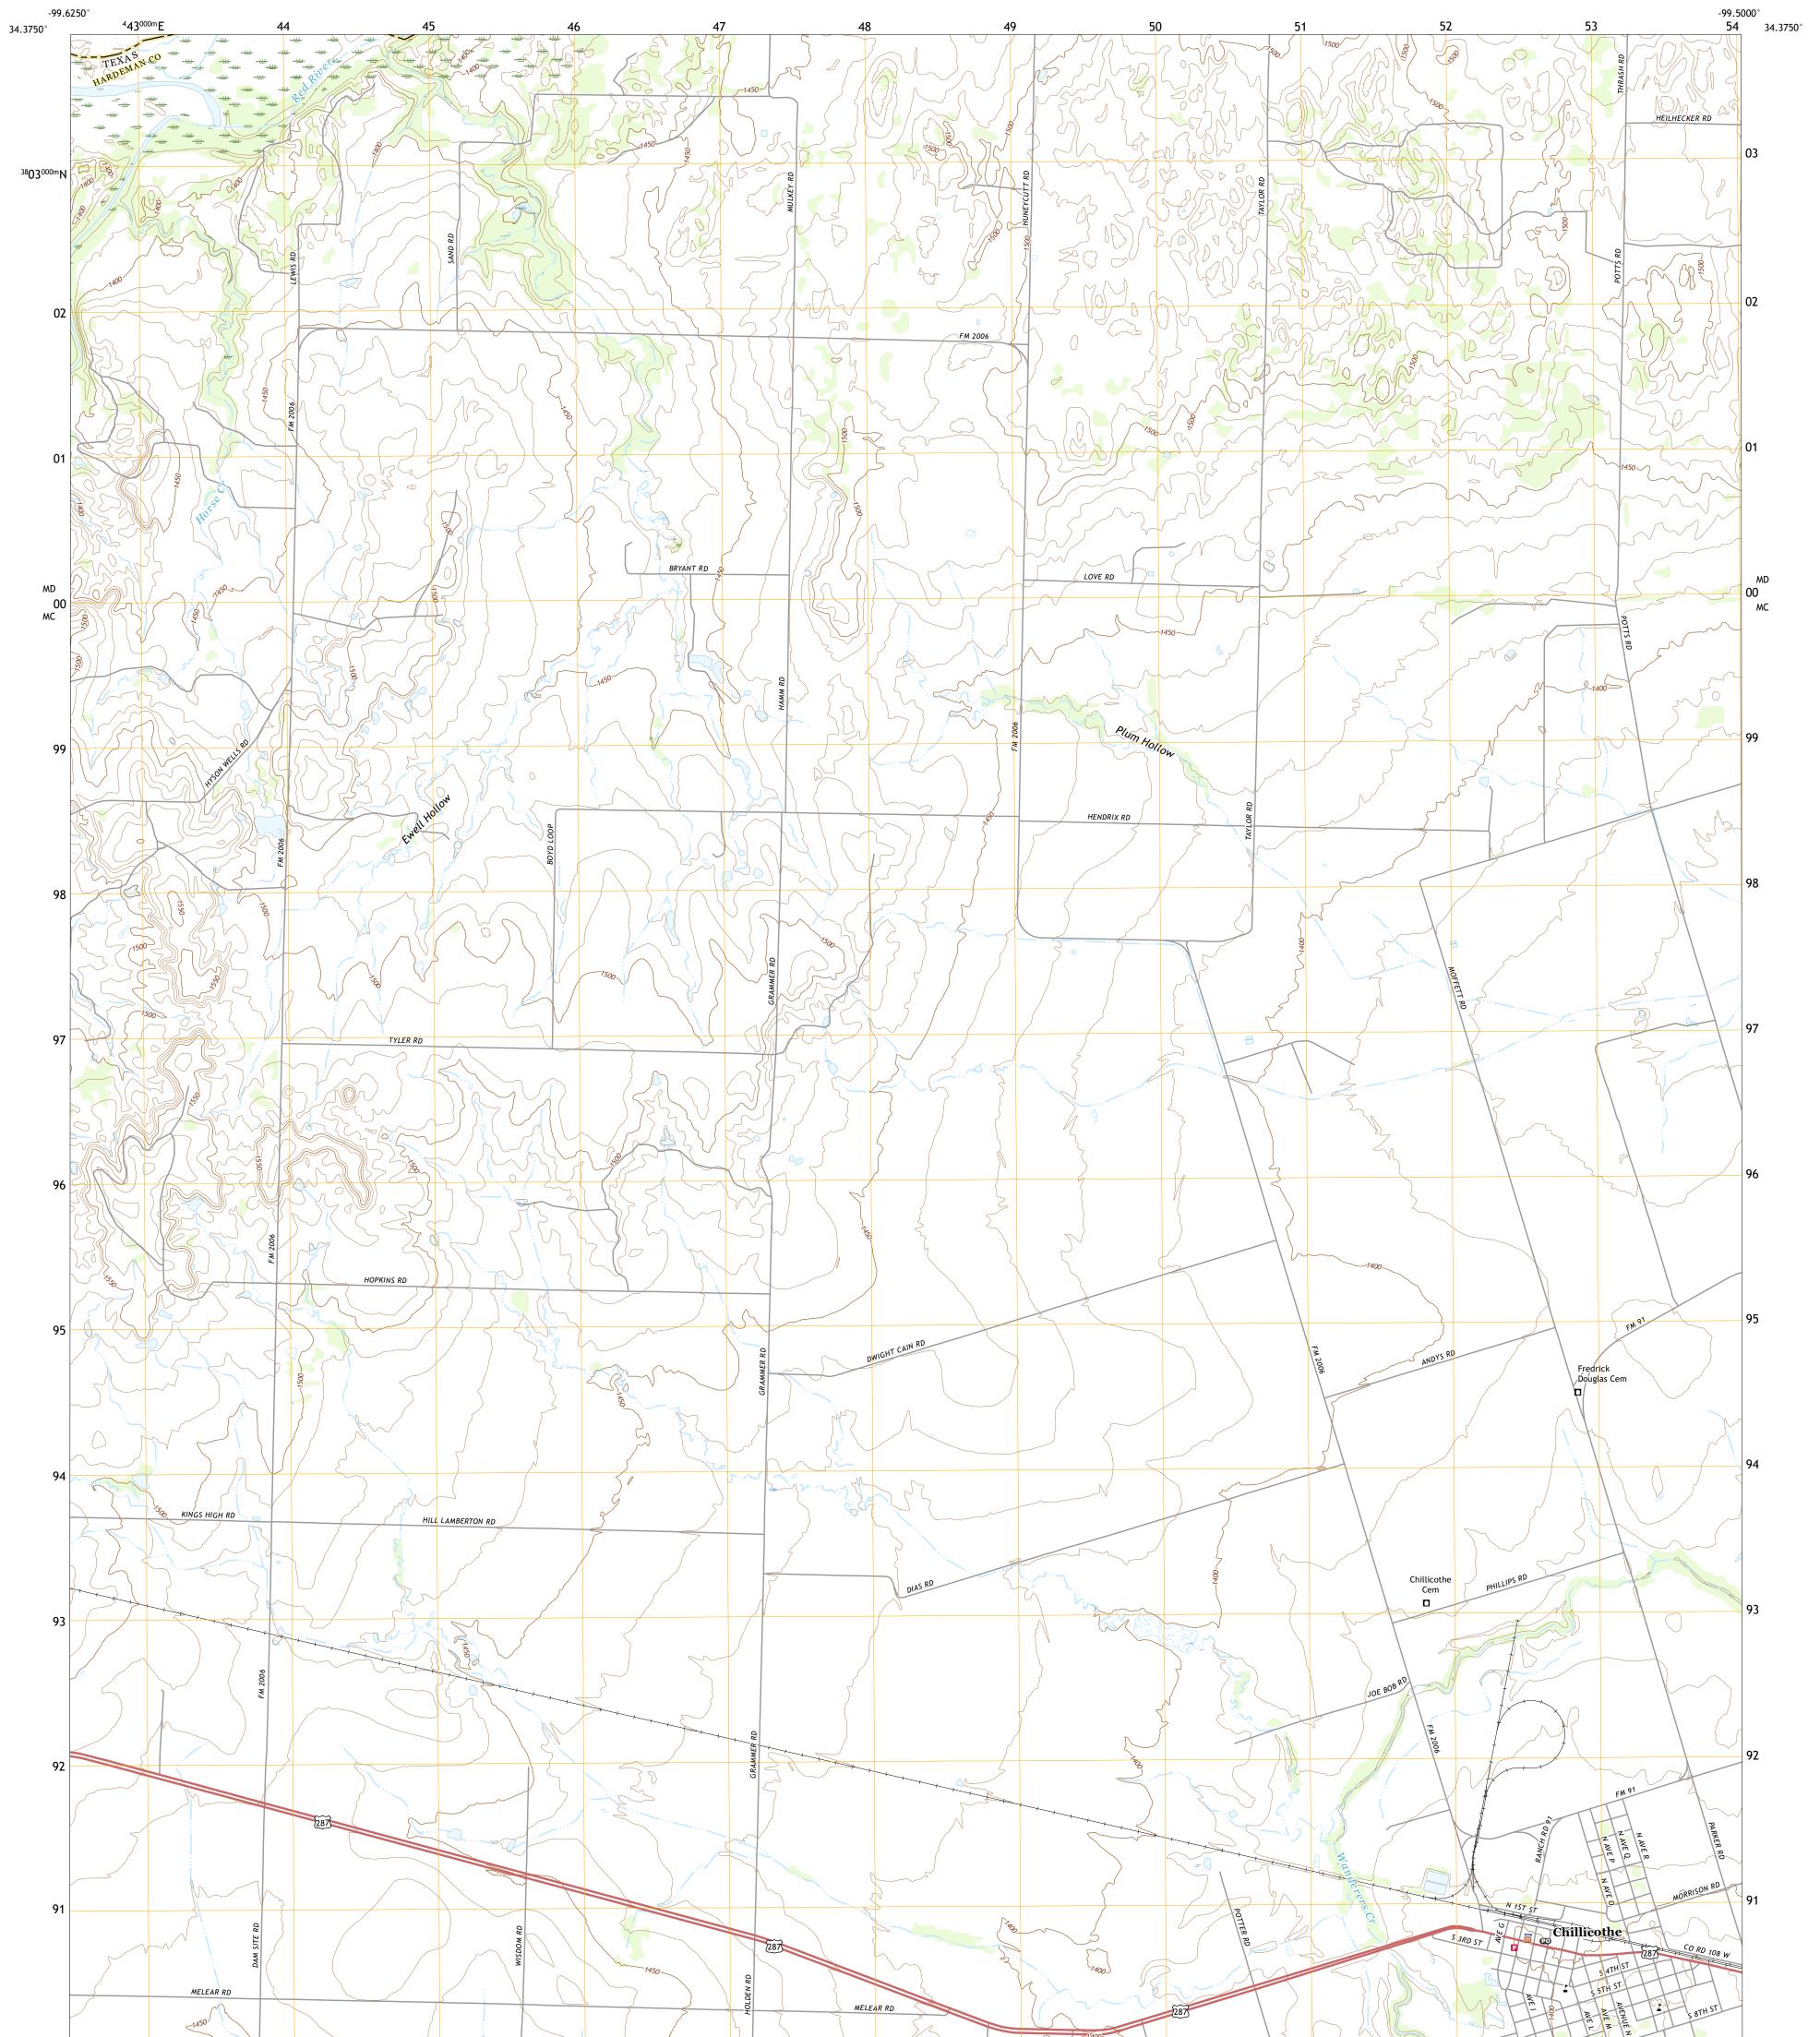

## U.S. DEPARTMENT OF THE INTERIOR U.S. GEOLOGICAL SURVEY

CHILLICOTHE QUADRANGLE TEXAS - OKLAHOMA 7.5-MINUTE SERIES

Produced by the United States Geological Survey North American Datum of 1983 (NAD83) World Geodetic System of 1984 (WGS84). Projection and 1 000-meter grid:Universal Transverse Mercator, Zone 145 This map is not a legal document. Boundaries may be generalized for this map scale. Private lands within government reservations may not be shown. Obtain permission before entering private lands.