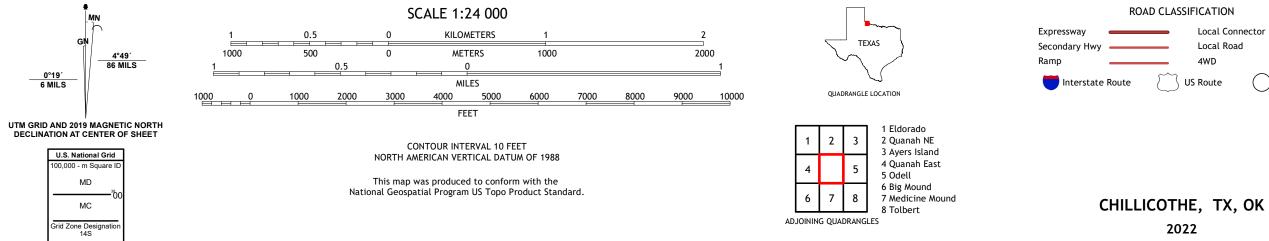

## U.S. DEPARTMENT OF THE INTERIOR U.S. GEOLOGICAL SURVEY

CHILLICOTHE QUADRANGLE TEXAS - OKLAHOMA 7.5-MINUTE SERIES

Produced by the United States Geological Survey North American Datum of 1983 (NAD83) World Geodetic System of 1984 (WGS84). Projection and 1 000-meter grid:Universal Transverse Mercator, Zone 145 This map is not a legal document. Boundaries may be generalized for this map scale. Private lands within government reservations may not be shown. Obtain permission before entering private lands.