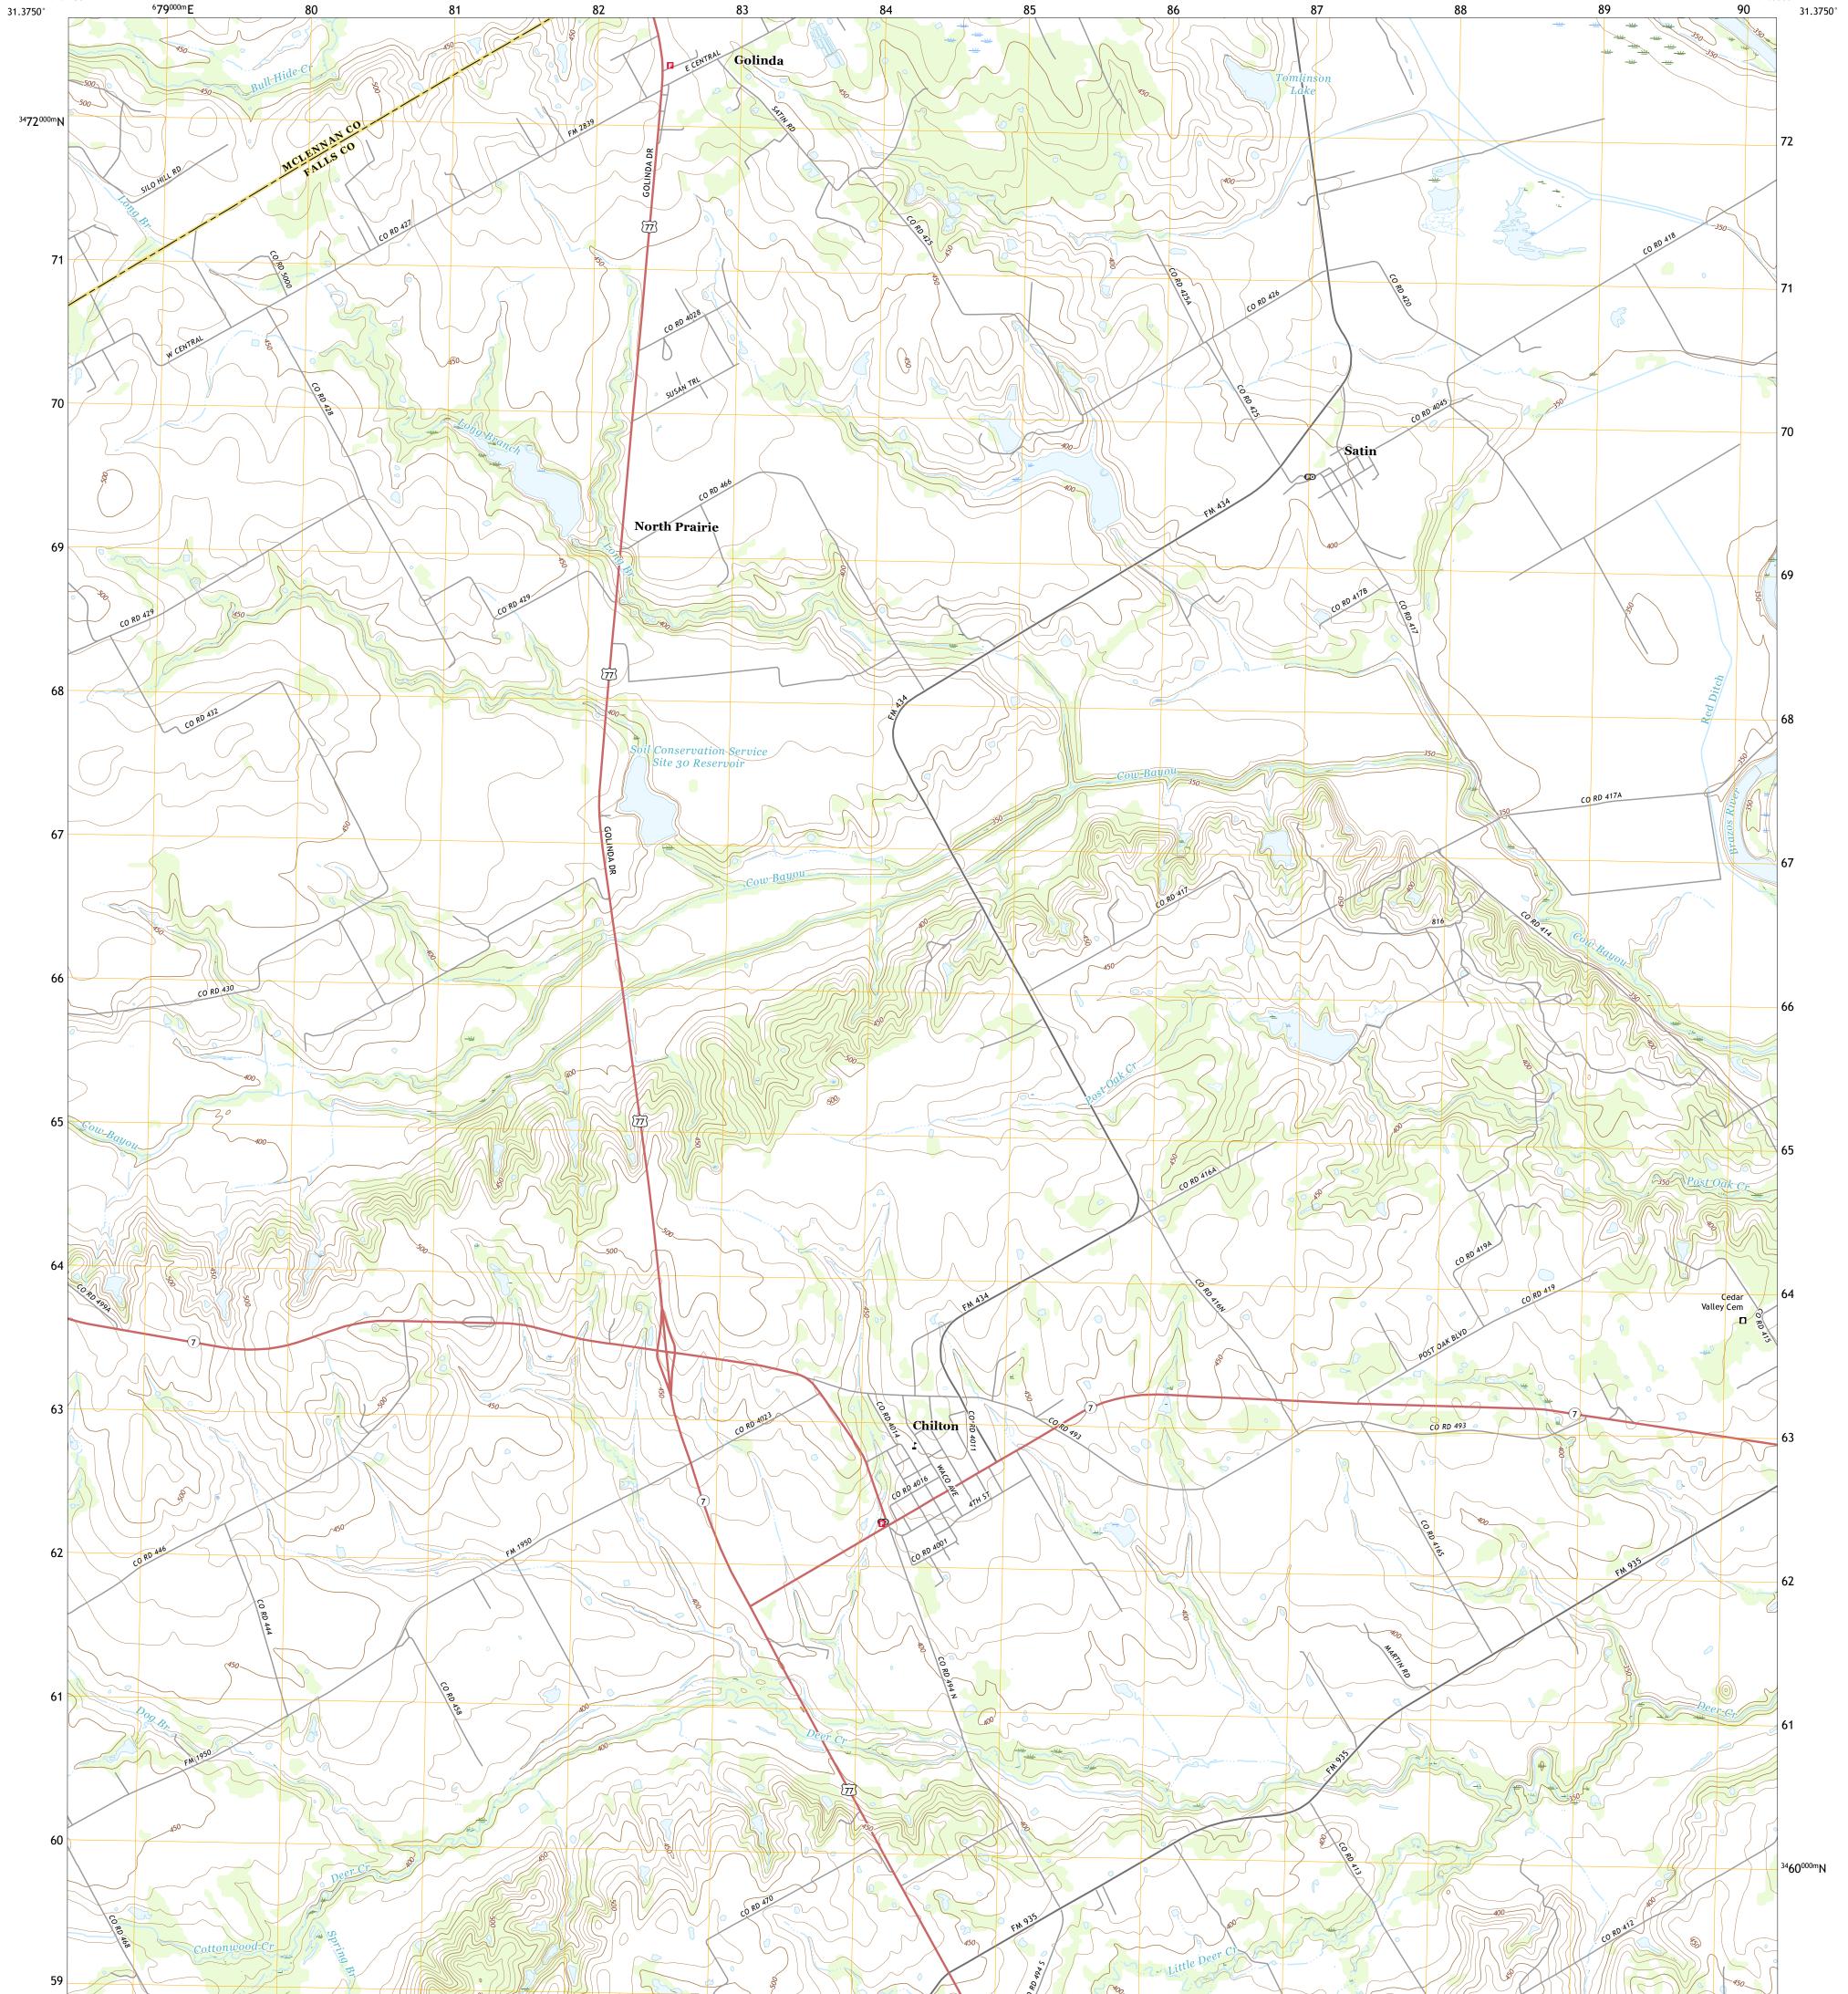

Produced by the United States Geological Survey North American Datum of 1983 (NAD83) World Geodetic System of 1984 (WGS84). Projection and 1 000-meter grid:Universal Transverse Mercator, Zone 14R This map is not a legal document. Boundaries may be generalized for this map scale. Private lands within government reservations may not be shown. Obtain permission before entering private lands.

......NAIP, September 2016 - November 2016 U.S. Census Bureau, 2015 - 2018 ......GNIS, 1979 - 2018 ational Hydrography Dataset, 2003 - 2018 .....National Elevation Dataset, 2004 es; see metadata file 2016 - 2017 Imagery.... Roads..... Names..... .....National Hydrography Dataset, 2003 -.....National Elevation Dataset, ....Multiple sources; see metadata file 2016 -Hydrography..... Contours.... Boundar