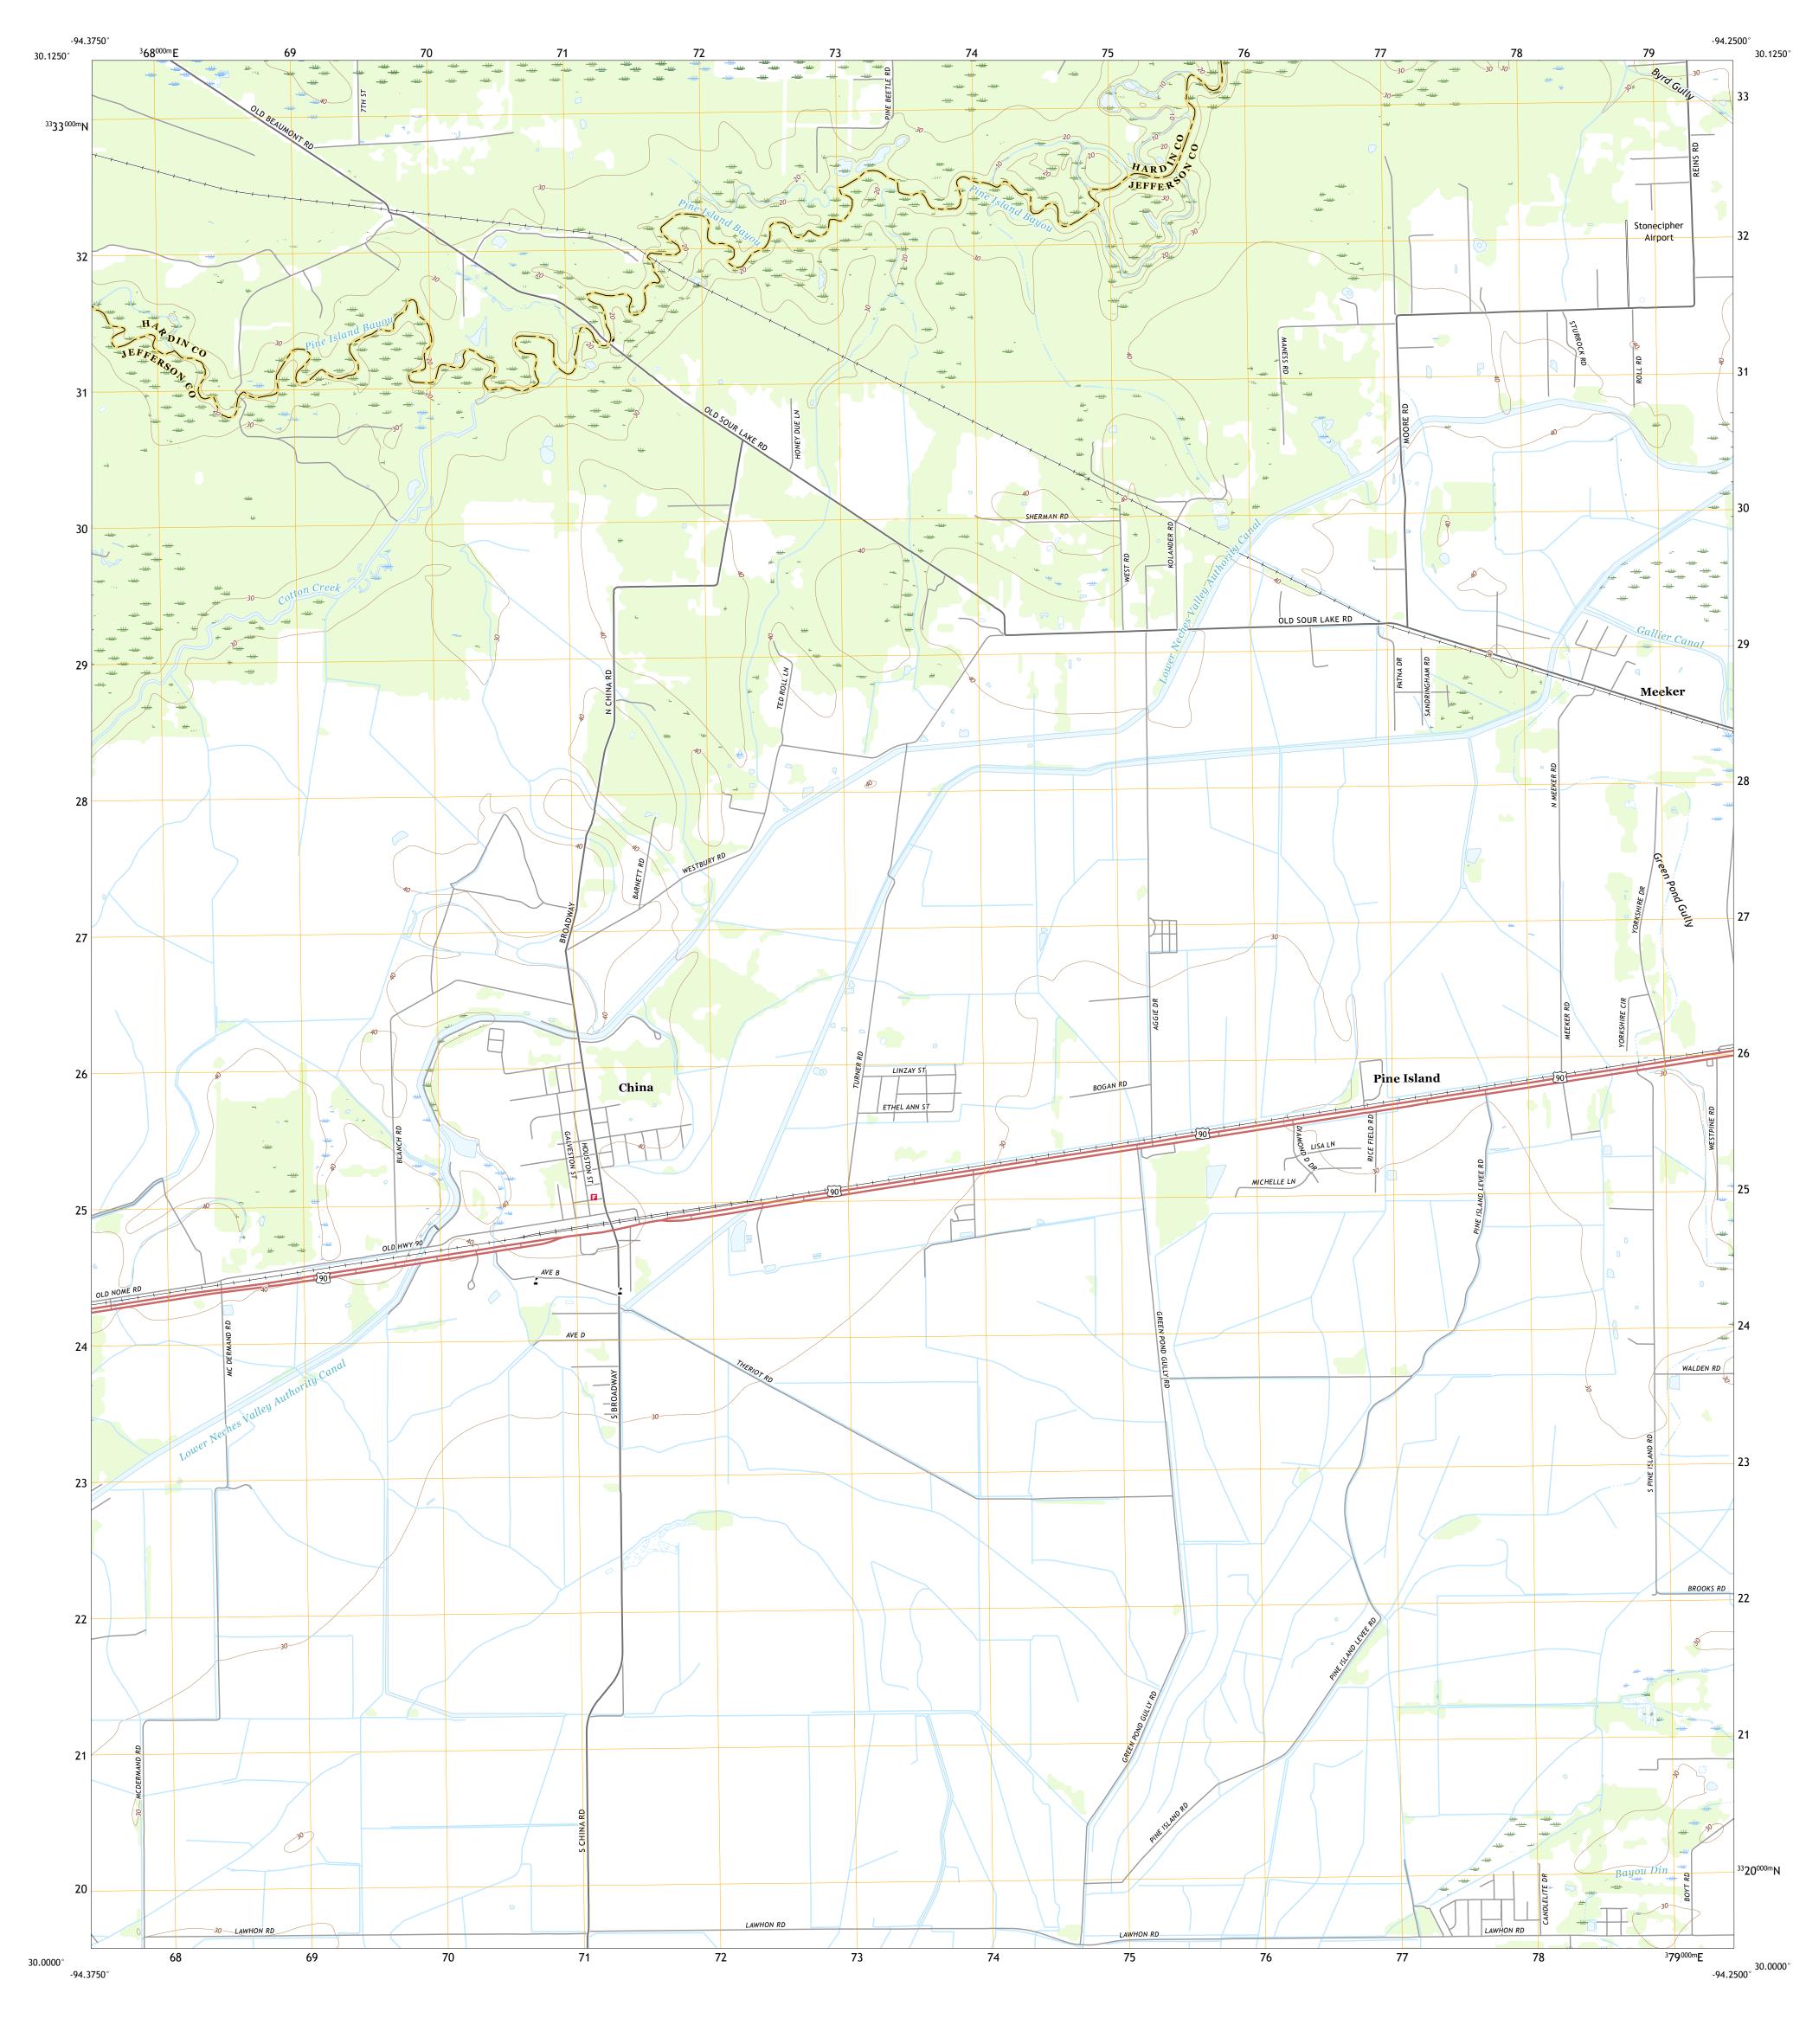

Grid Zone Designation

Produced by the United States Geological Survey

This map is not a legal document. Boundaries may be generalized for this map scale. Private lands within government reservations may not be shown. Obtain permission before

..FWS National Wetlands Inventory 1989 - 1993

North American Datum of 1983 (NAD83) World Geodetic System of 1984 (WGS84). Projection and 1 000-meter grid:Universal Transverse Mercator, Zone 15R

entering private lands.

Hydrography..... Contours.... Boundaries....

Imagery.... Roads..... Names.....

CONTOUR INTERVAL 10 FEET NORTH AMERICAN VERTICAL DATUM OF 1988

This map was produced to conform with the National Geospatial Program US Topo Product Standard, 2011. A metadata file associated with this product is draft version 0.6.18

ROAD CLASSIFICATION

Local Connector \_\_\_\_\_