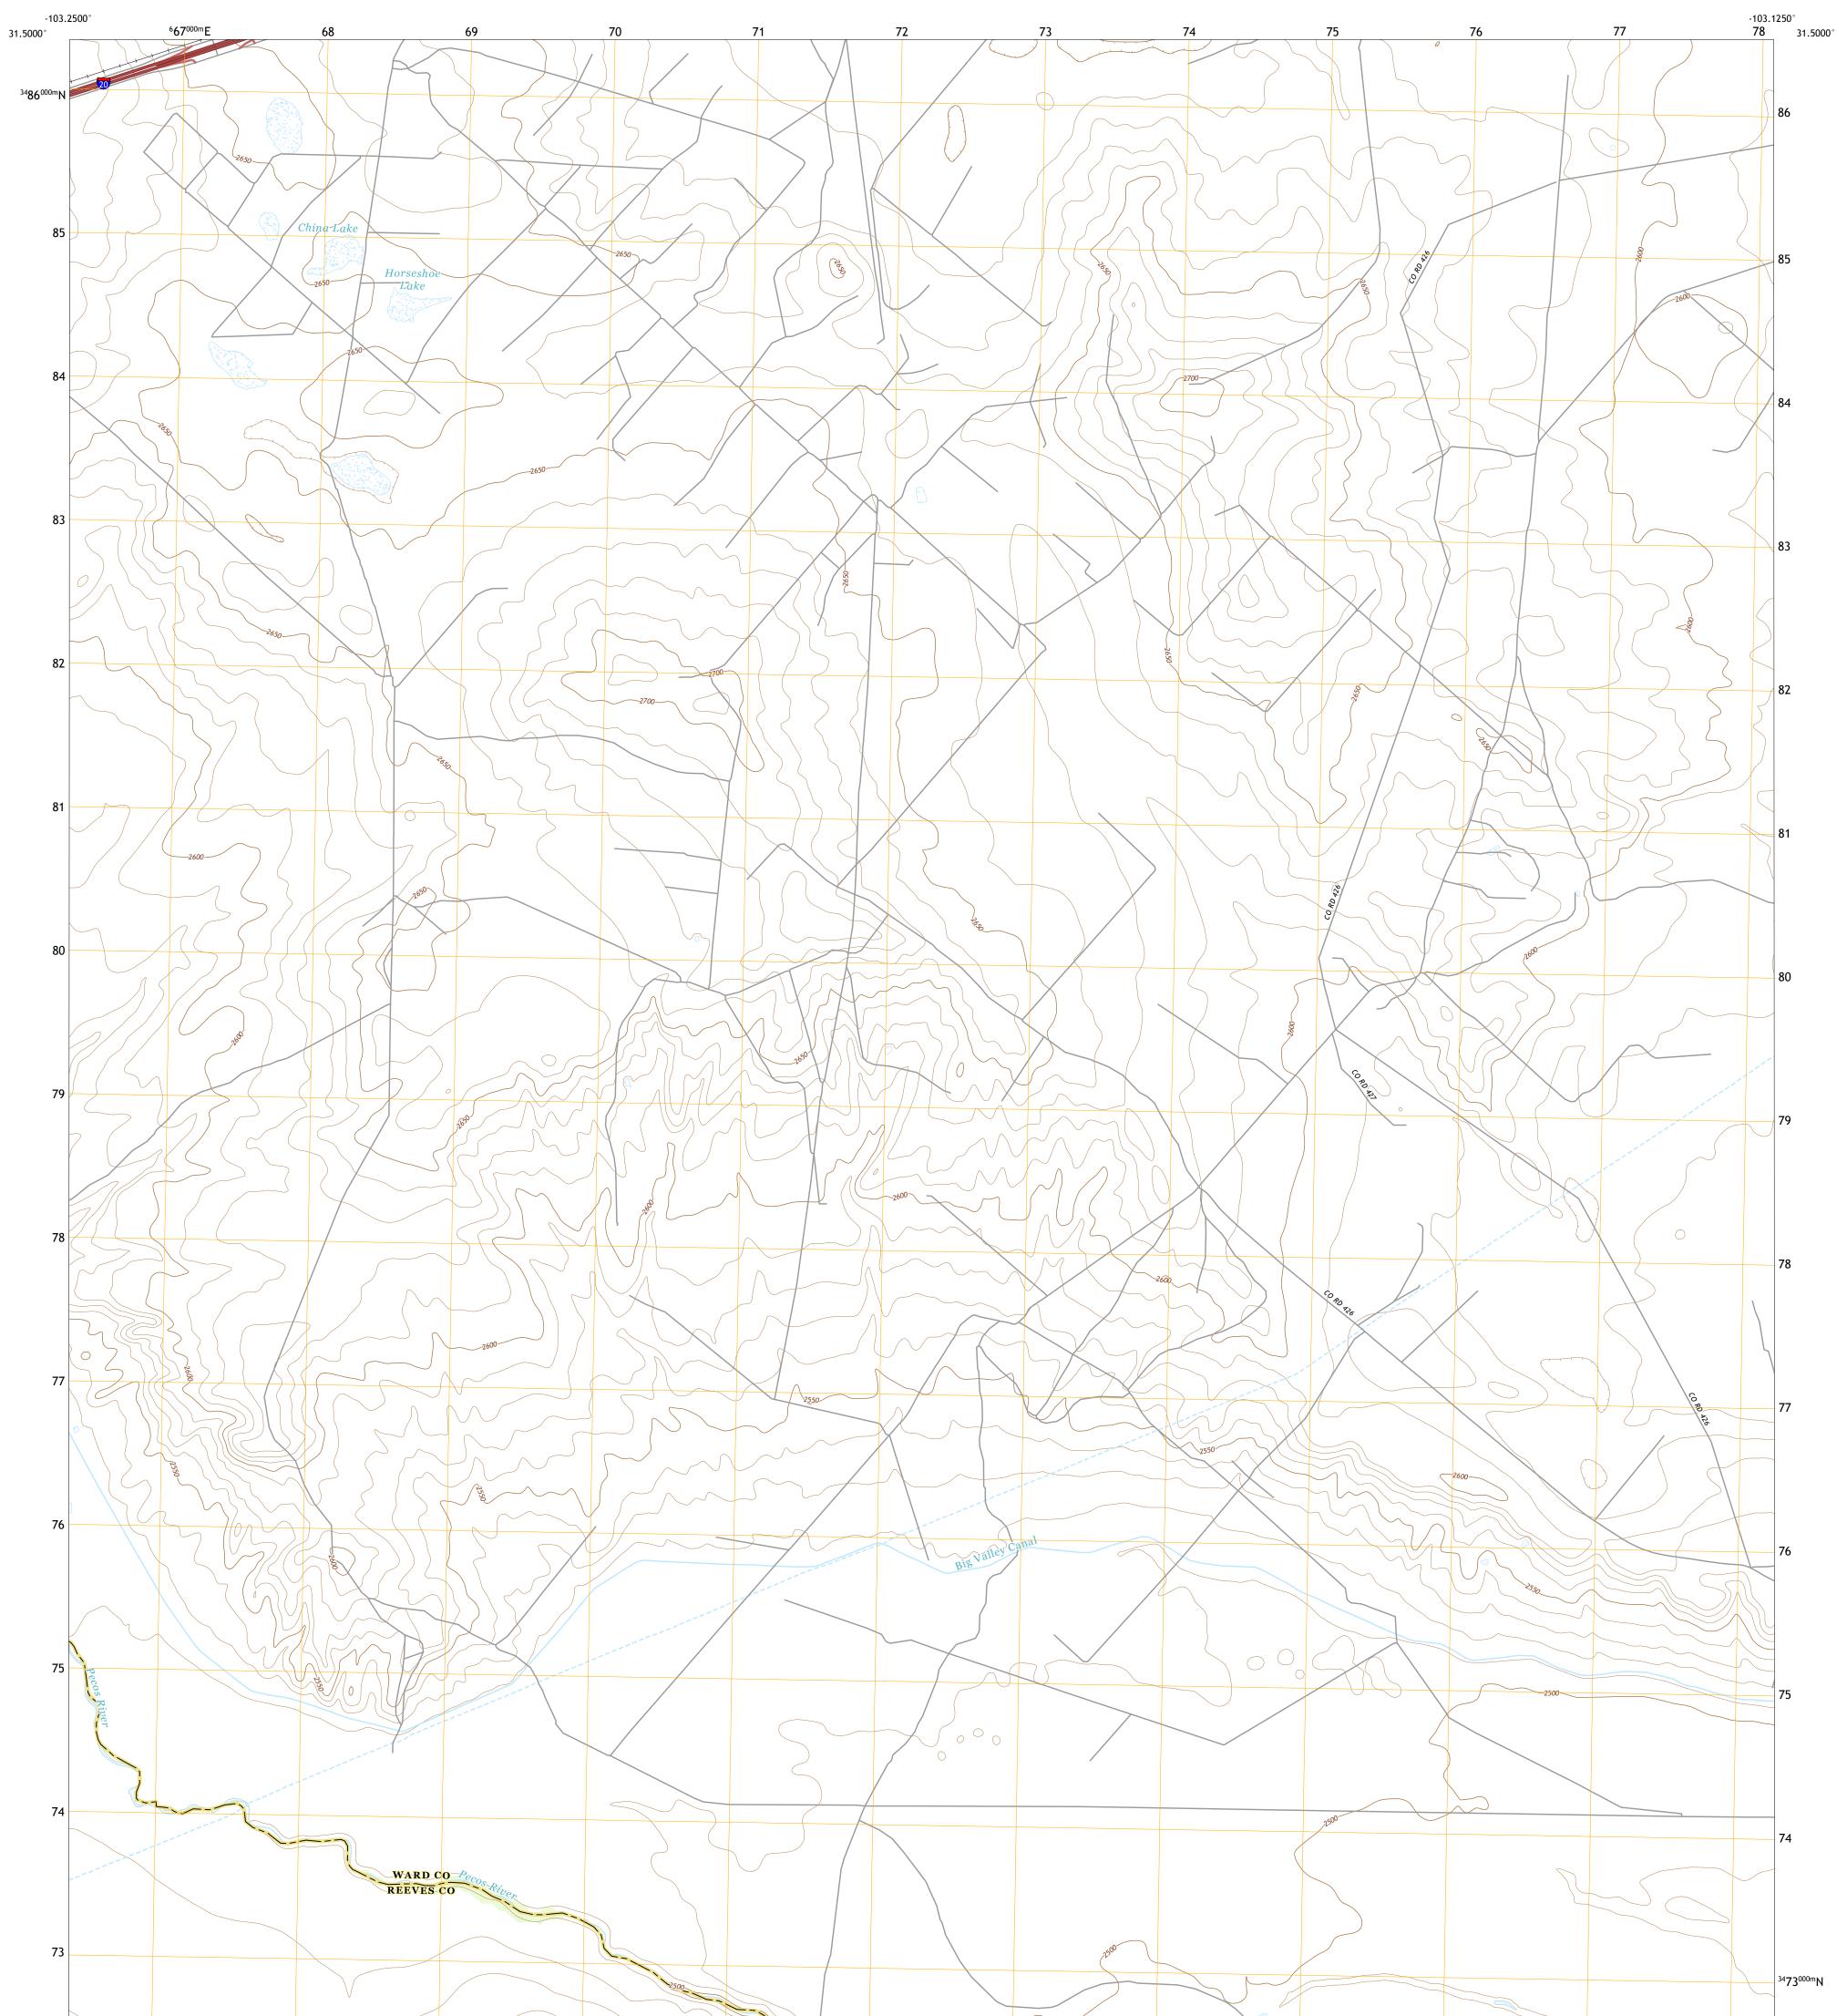

## U.S. DEPARTMENT OF THE INTERIOR U.S. GEOLOGICAL SURVEY









Produced by the United States Geological Survey North American Datum of 1983 (NAD83) World Geodetic System of 1984 (WGS84). Projection and 1 000-meter grid:Universal Transverse Mercator, Zone 13R This map is not a legal document. Boundaries may be generalized for this map scale. Private lands within government reservations may not be shown. Obtain permission before entering private lands.

.....NAIP, September 2016 - November 2016 U.S. Census Bureau, 2015 - 2018 .....GNIS, Not Available .....National Hydrography Dataset, 2002 - 2018 .....National Elevation Dataset, 2008 .....Aultiple sources; see metadata file 2016 - 2017 Imagery... Roads..... Names..... Hydrography...... Contours..... Boundaries... ..FWS National Wetlands Inventory Not Available Wetlands...





\_\_\_\_

State Route