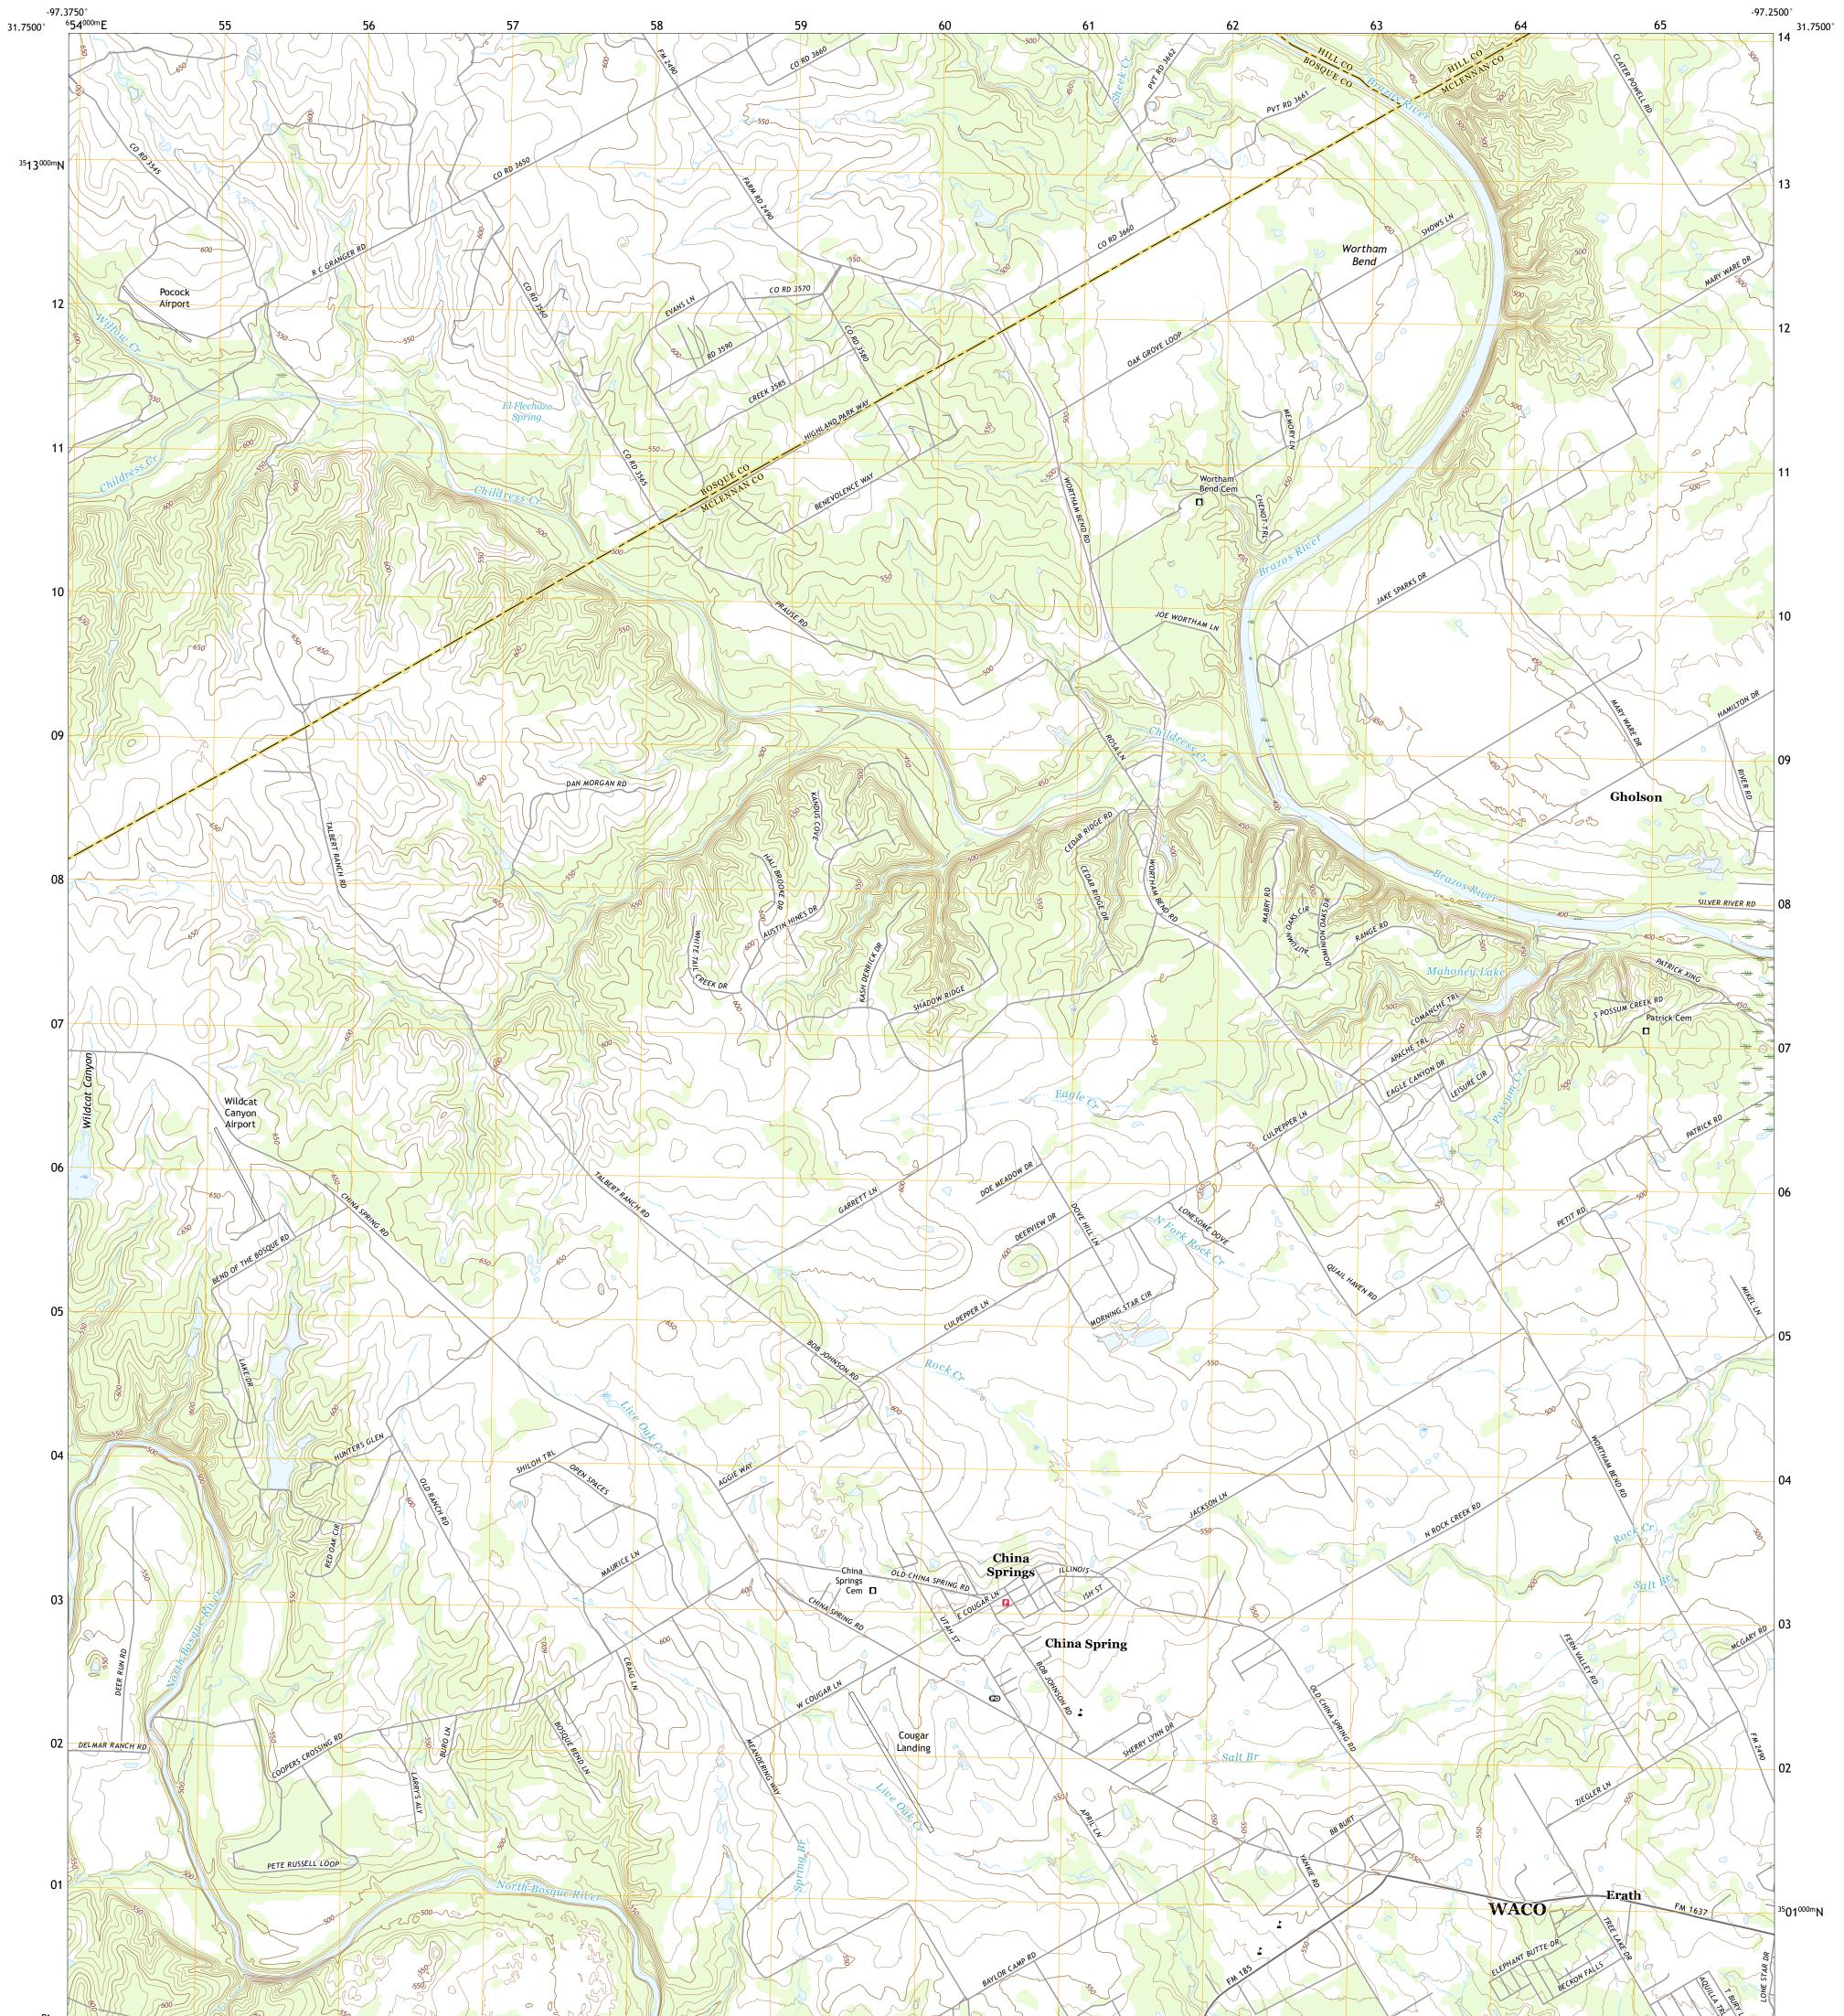

## U.S. DEPARTMENT OF THE INTERIOR U.S. GEOLOGICAL SURVEY

CHINA SPRINGS QUADRANGLE TEXAS 7.5-MINUTE SERIES

Produced by the United States Geological Survey North American Datum of 1983 (NAD83) World Geodetic System of 1984 (WGS84). Projection and 1 000-meter grid:Universal Transverse Mercator, Zone 14R This map is not a legal document. Boundaries may be generalized for this map scale. Private lands within government reservations may not be shown. Obtain permission before entering private lands.