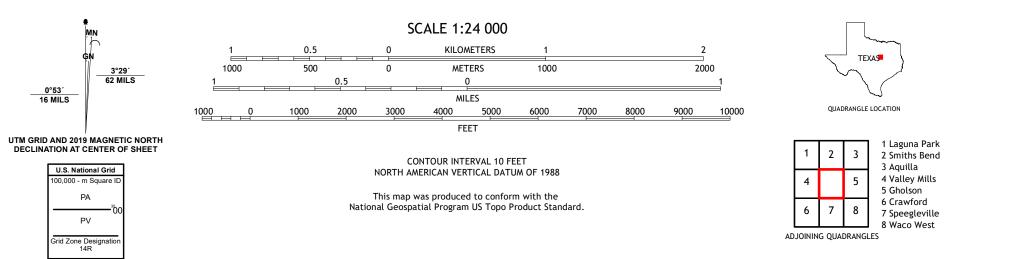

## U.S. DEPARTMENT OF THE INTERIOR U.S. GEOLOGICAL SURVEY

CHINA SPRINGS QUADRANGLE TEXAS 7.5-MINUTE SERIES

Produced by the United States Geological Survey North American Datum of 1983 (NAD83) World Geodetic System of 1984 (WGS84). Projection and 1 000-meter grid:Universal Transverse Mercator, Zone 14R This map is not a legal document. Boundaries may be generalized for this map scale. Private lands within government reservations may not be shown. Obtain permission before entering private lands.