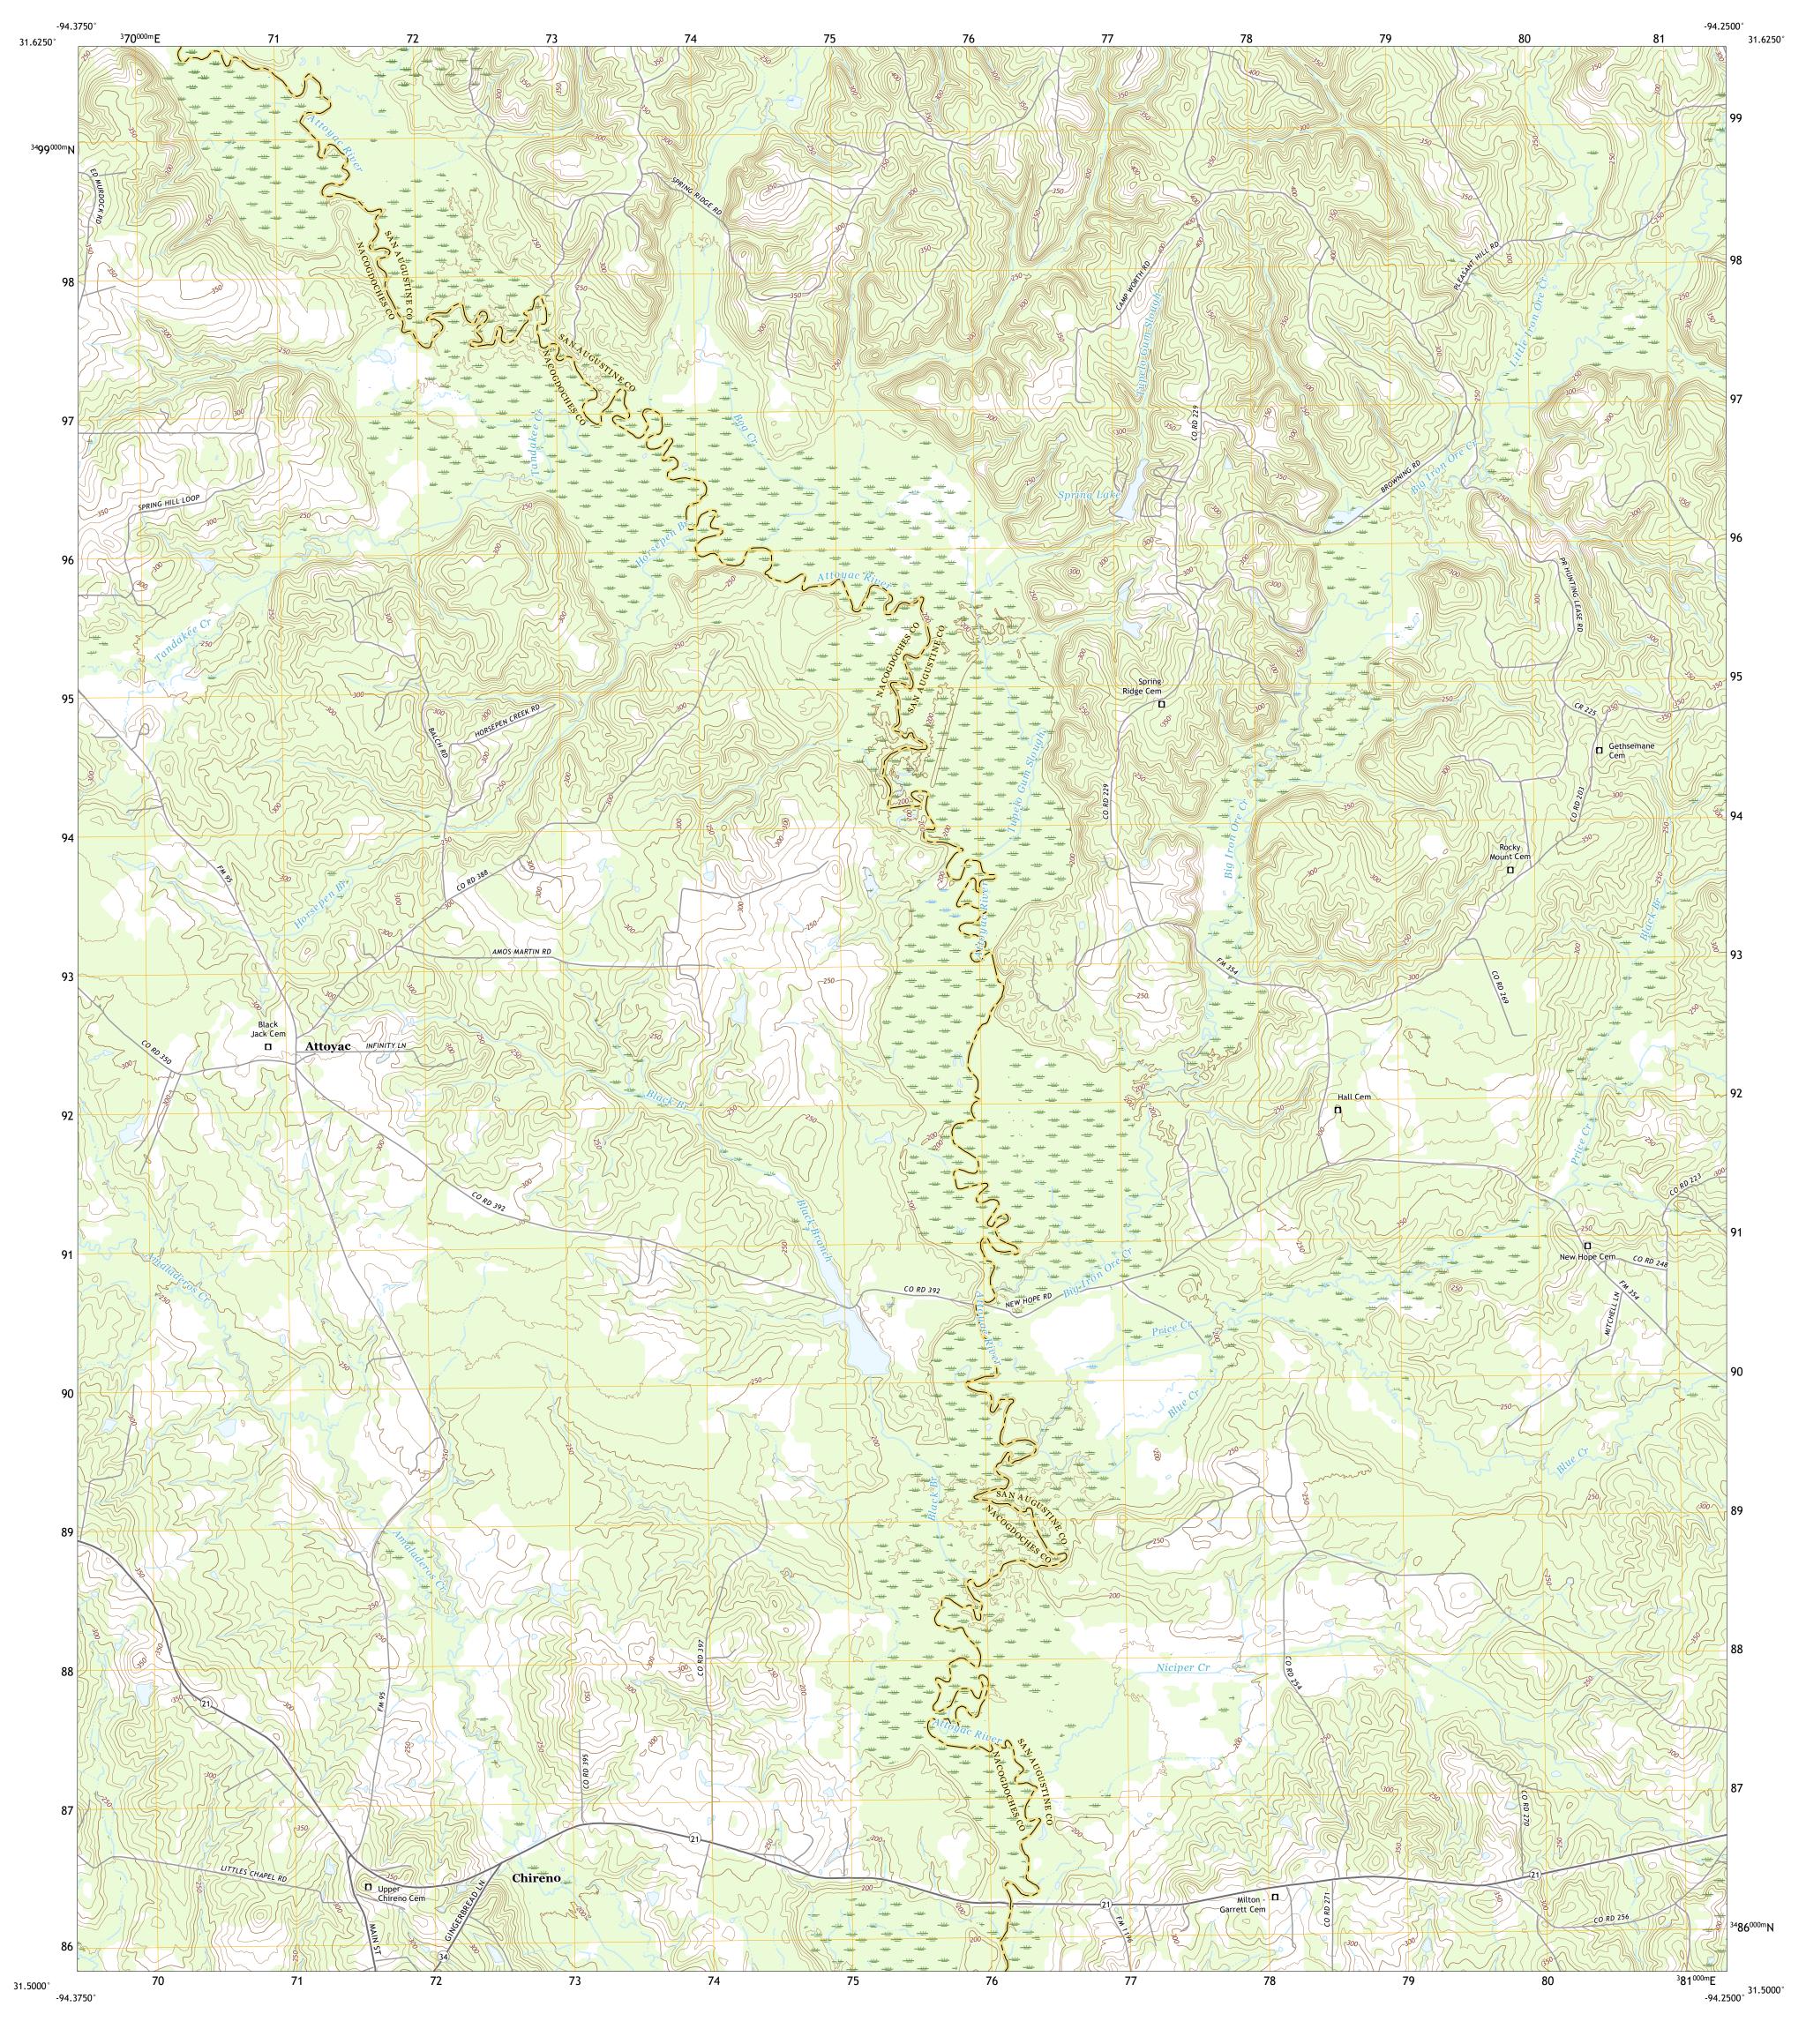

Produced by the United States Geological Survey
North American Datum of 1983 (NAD83)
World Geodetic System of 1984 (WGS84). Projection and
1 000-meter grid:Universal Transverse Mercator, Zone 15R

This map is not a legal document. Boundaries may be generalized for this map scale. Private lands within government reservations may not be shown. Obtain permission before

..FWS National Wetlands Inventory Not Available

UTM GRID AND 2019 MAGNETIC NORTH DECLINATION AT CENTER OF SHEET

> U.S. National Grid 100,000 - m Square ID

> > UQ

Grid Zone Designation

entering private lands.