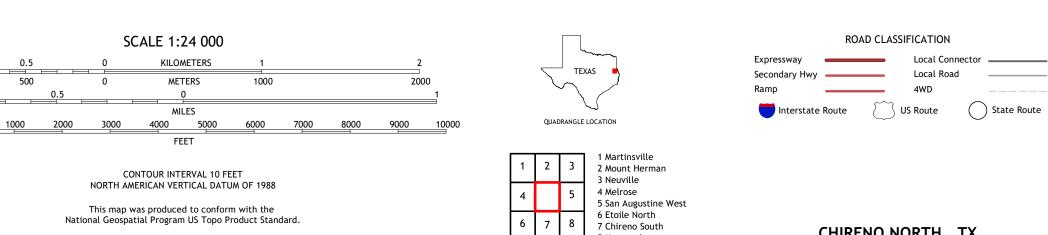

Produced by the United States Geological Survey
North American Datum of 1983 (NAD83)
World Geodetic System of 1984 (WGS84). Projection and
1 000-meter grid:Universal Transverse Mercator, Zone 15R

This map is not a legal document. Boundaries may be generalized for this map scale. Private lands within government reservations may not be shown. Obtain permission before

..FWS National Wetlands Inventory Not Available

UTM GRID AND 2019 MAGNETIC NORTH DECLINATION AT CENTER OF SHEET

> U.S. National Grid 100,000 - m Square ID

> > UQ

Grid Zone Designation

entering private lands.

Imagery.... Roads..... Names.....



ADJOINING QUADRANGLES

8 Norwood