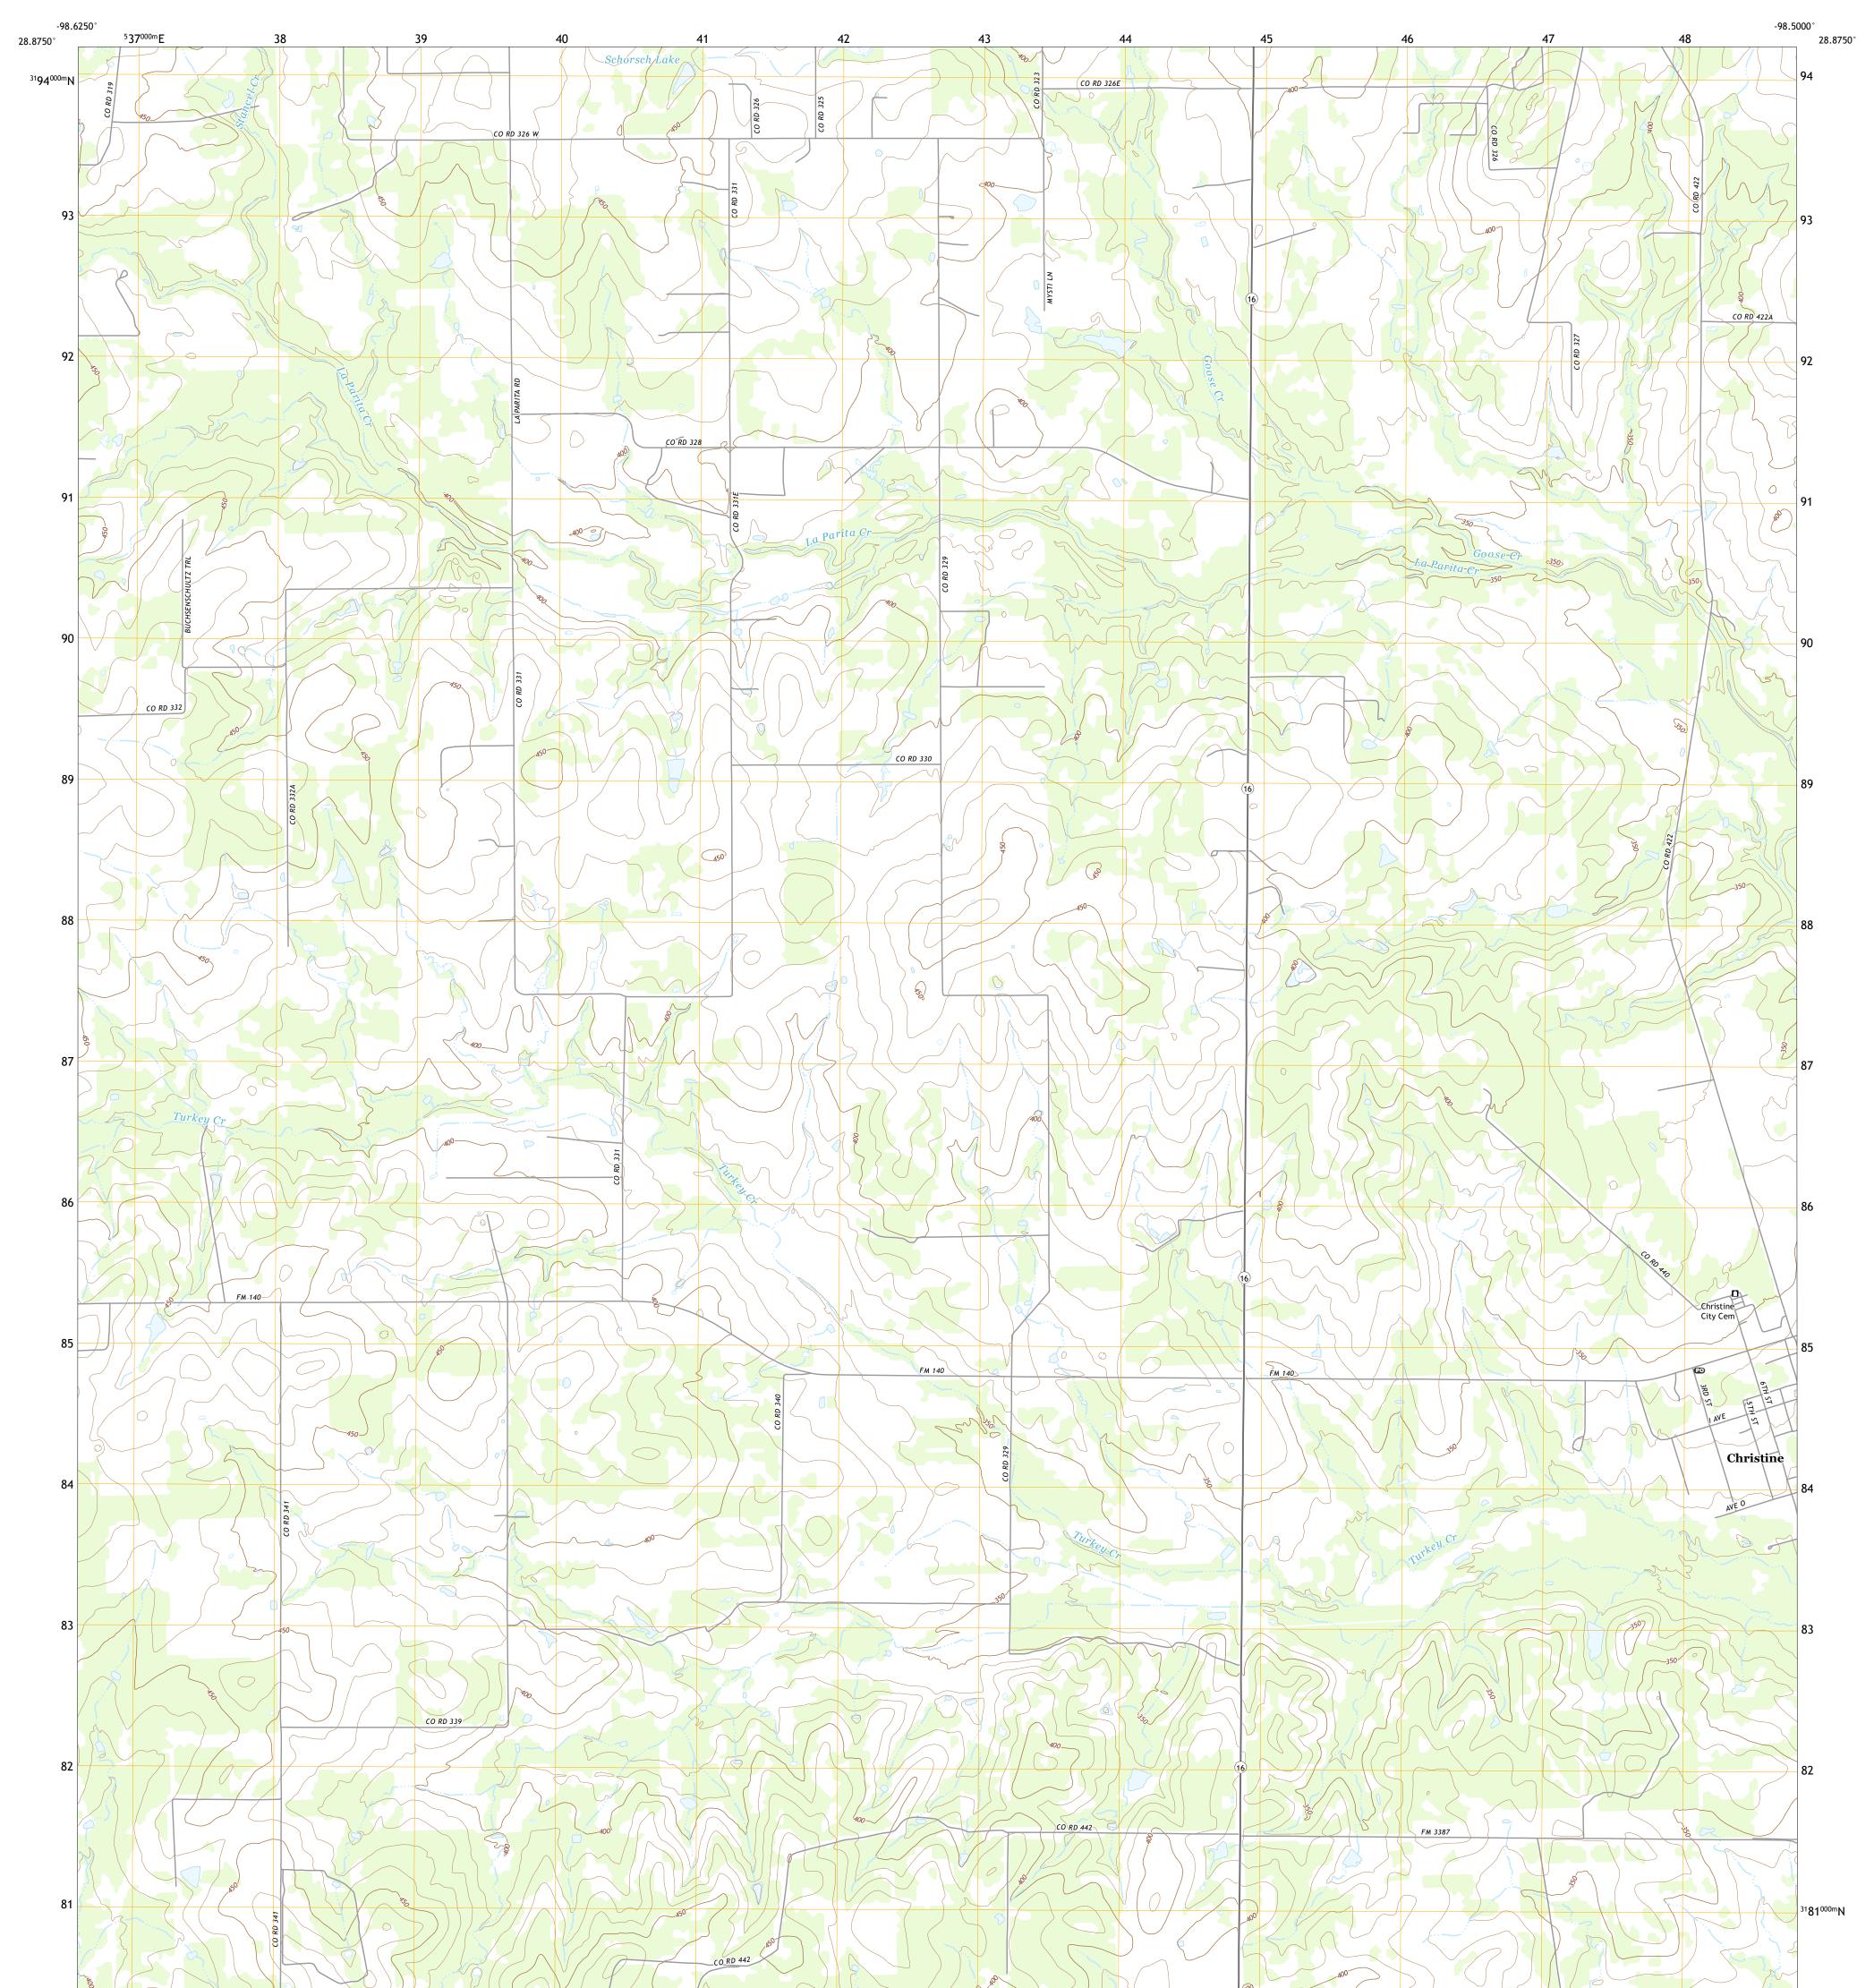

## CHRISTINE WEST QUADRANGLE TEXAS - ATASCOSA COUNTY 7.5-MINUTE SERIES

**Produced by the United States Geological Survey** North American Datum of 1983 (NAD83) World Geodetic System of 1984 (WGS84). Projection and 1 000-meter grid:Universal Transverse Mercator, Zone 14R This map is not a legal document. Boundaries may be generalized for this map scale. Private lands within government reservations may not be shown. Obtain permission before entering private lands.