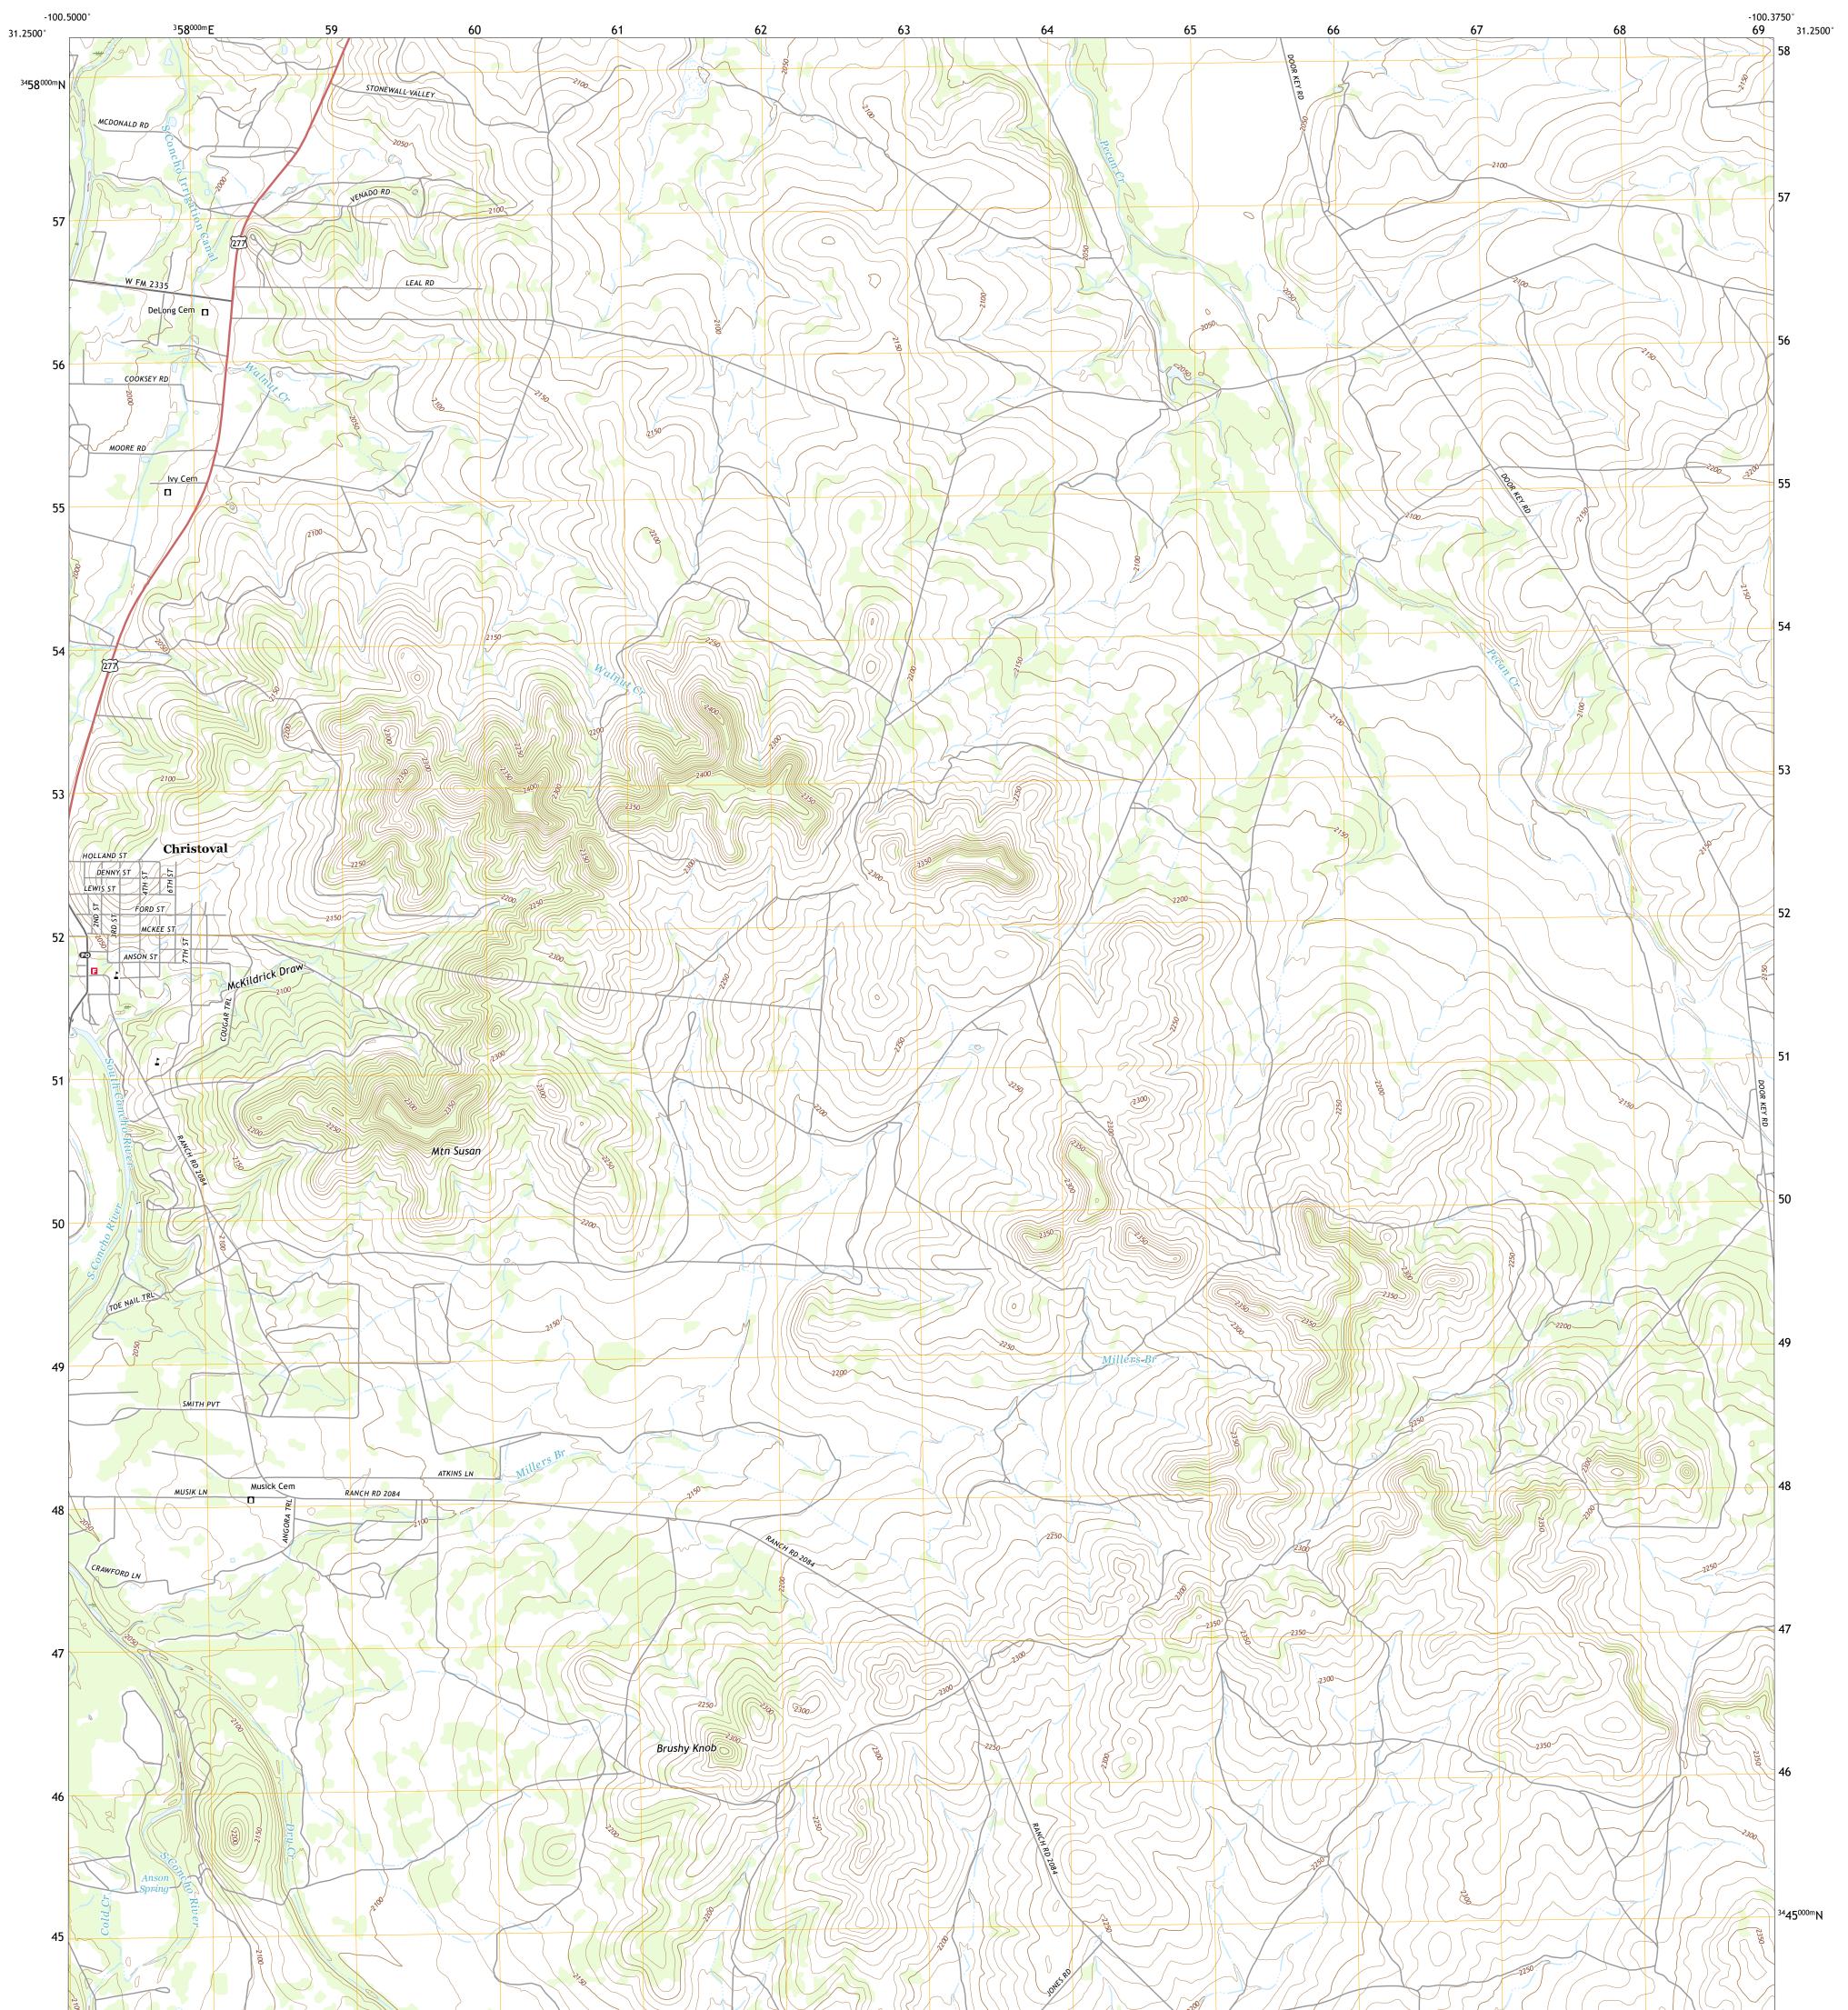

## U.S. DEPARTMENT OF THE INTERIOR U.S. GEOLOGICAL SURVEY

CHRISTOVAL QUADRANGLE TEXAS - TOM GREEN COUNTY 7.5-MINUTE SERIES

Produced by the United States Geological Survey North American Datum of 1983 (NAD83) World Geodetic System of 1984 (WGS84). Projection and 1 000-meter grid:Universal Transverse Mercator, Zone 14R This map is not a legal document. Boundaries may be generalized for this map scale. Private lands within government reservations may not be shown. Obtain permission before entering private lands.

 Imagery......NAIP, August 2016 - November 2016

 Roads.......U.S. Census Bureau, 2015 - 2018

 Names......GNIS, 1979 - 2021

 Hydrography.....National Hydrography Dataset, 2002 - 2018

 Contours.....National Elevation Dataset, 2019

 Boundaries......Nultiple sources; see metadata file 2019 - 2021

 Wetlands......FWS National Wetlands Inventory Not Available