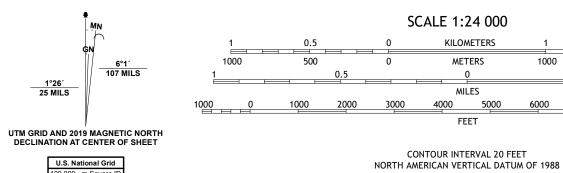

Grid Zone Designation

Produced by the United States Geological Survey
North American Datum of 1983 (NAD83)
World Geodetic System of 1984 (WGS84). Projection and
1 000-meter grid:Universal Transverse Mercator, Zone 13R

This map is not a legal document. Boundaries may be generalized for this map scale. Private lands within government reservations may not be shown. Obtain permission before

entering private lands.

Imagery.... Roads..... Names.....



This map was produced to conform with the National Geospatial Program US Topo Product Standard.



ROAD CLASSIFICATION

US Route

Secondary Hwy -

Interstate Route

Ramp

Local Road

State Route

4WD