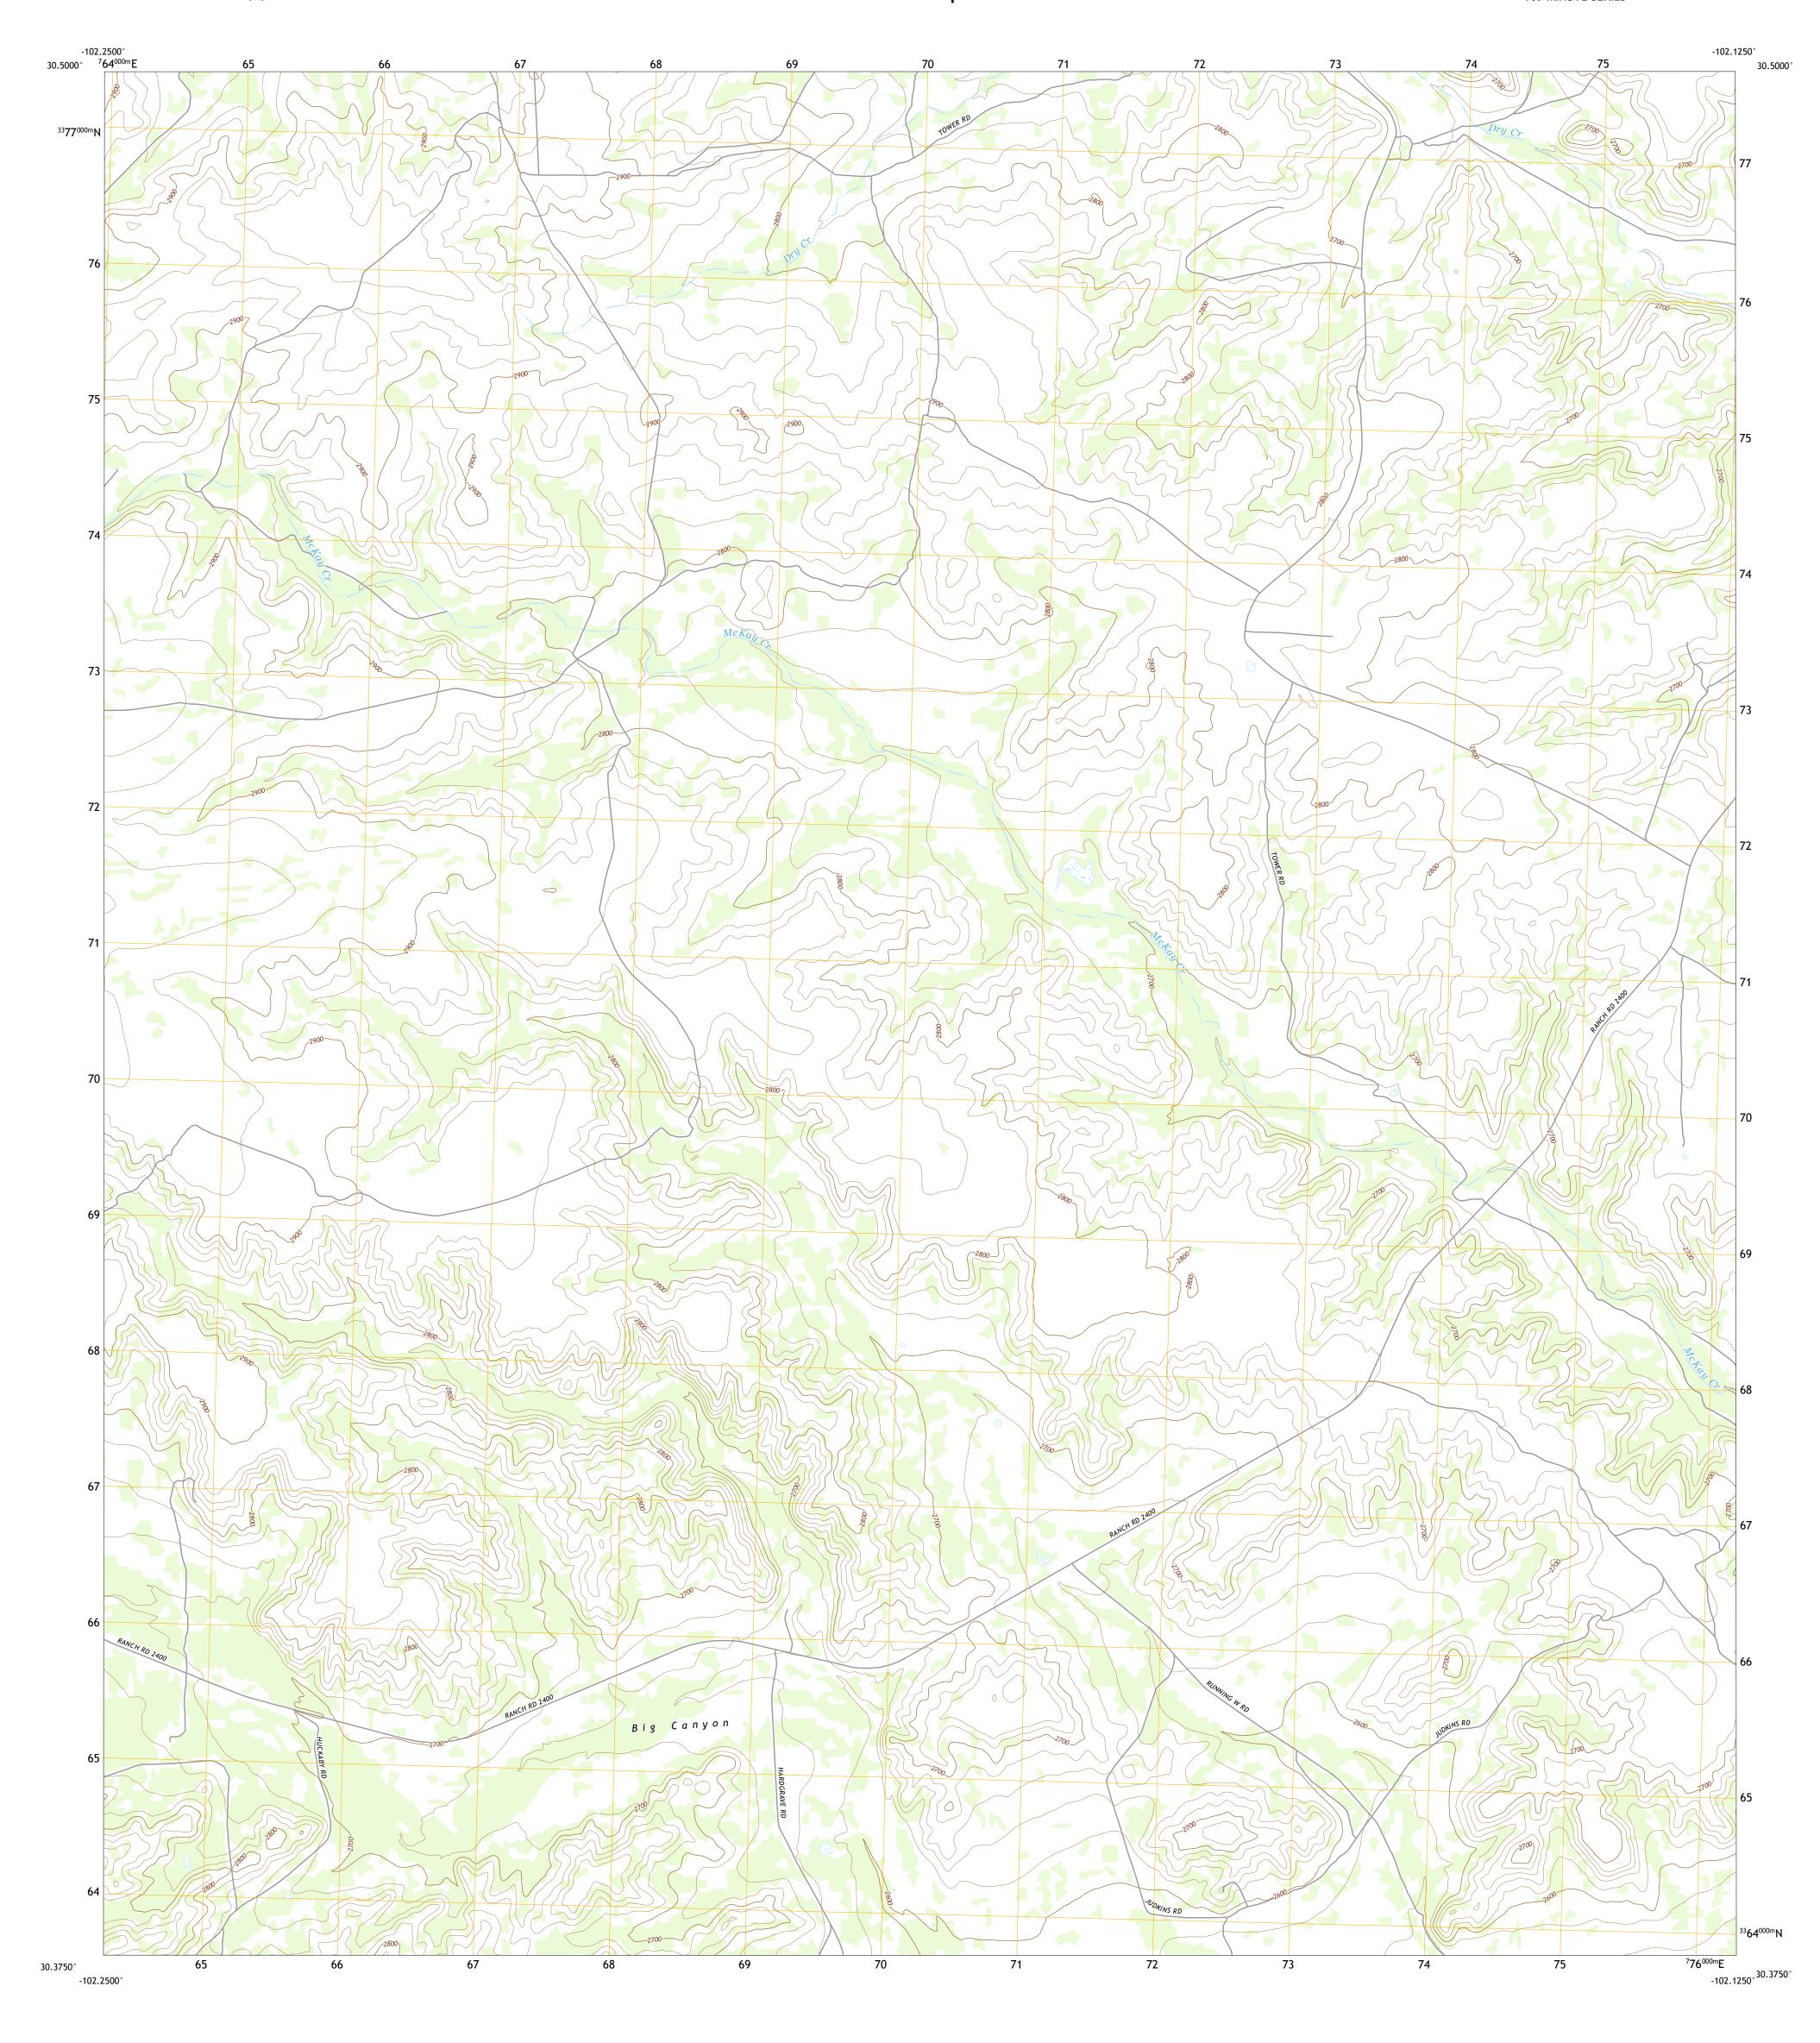

Grid Zone Designation

Produced by the United States Geological Survey
North American Datum of 1983 (NAD83)
World Geodetic System of 1984 (WGS84). Projection and
1 000-meter grid:Universal Transverse Mercator, Zone 13R